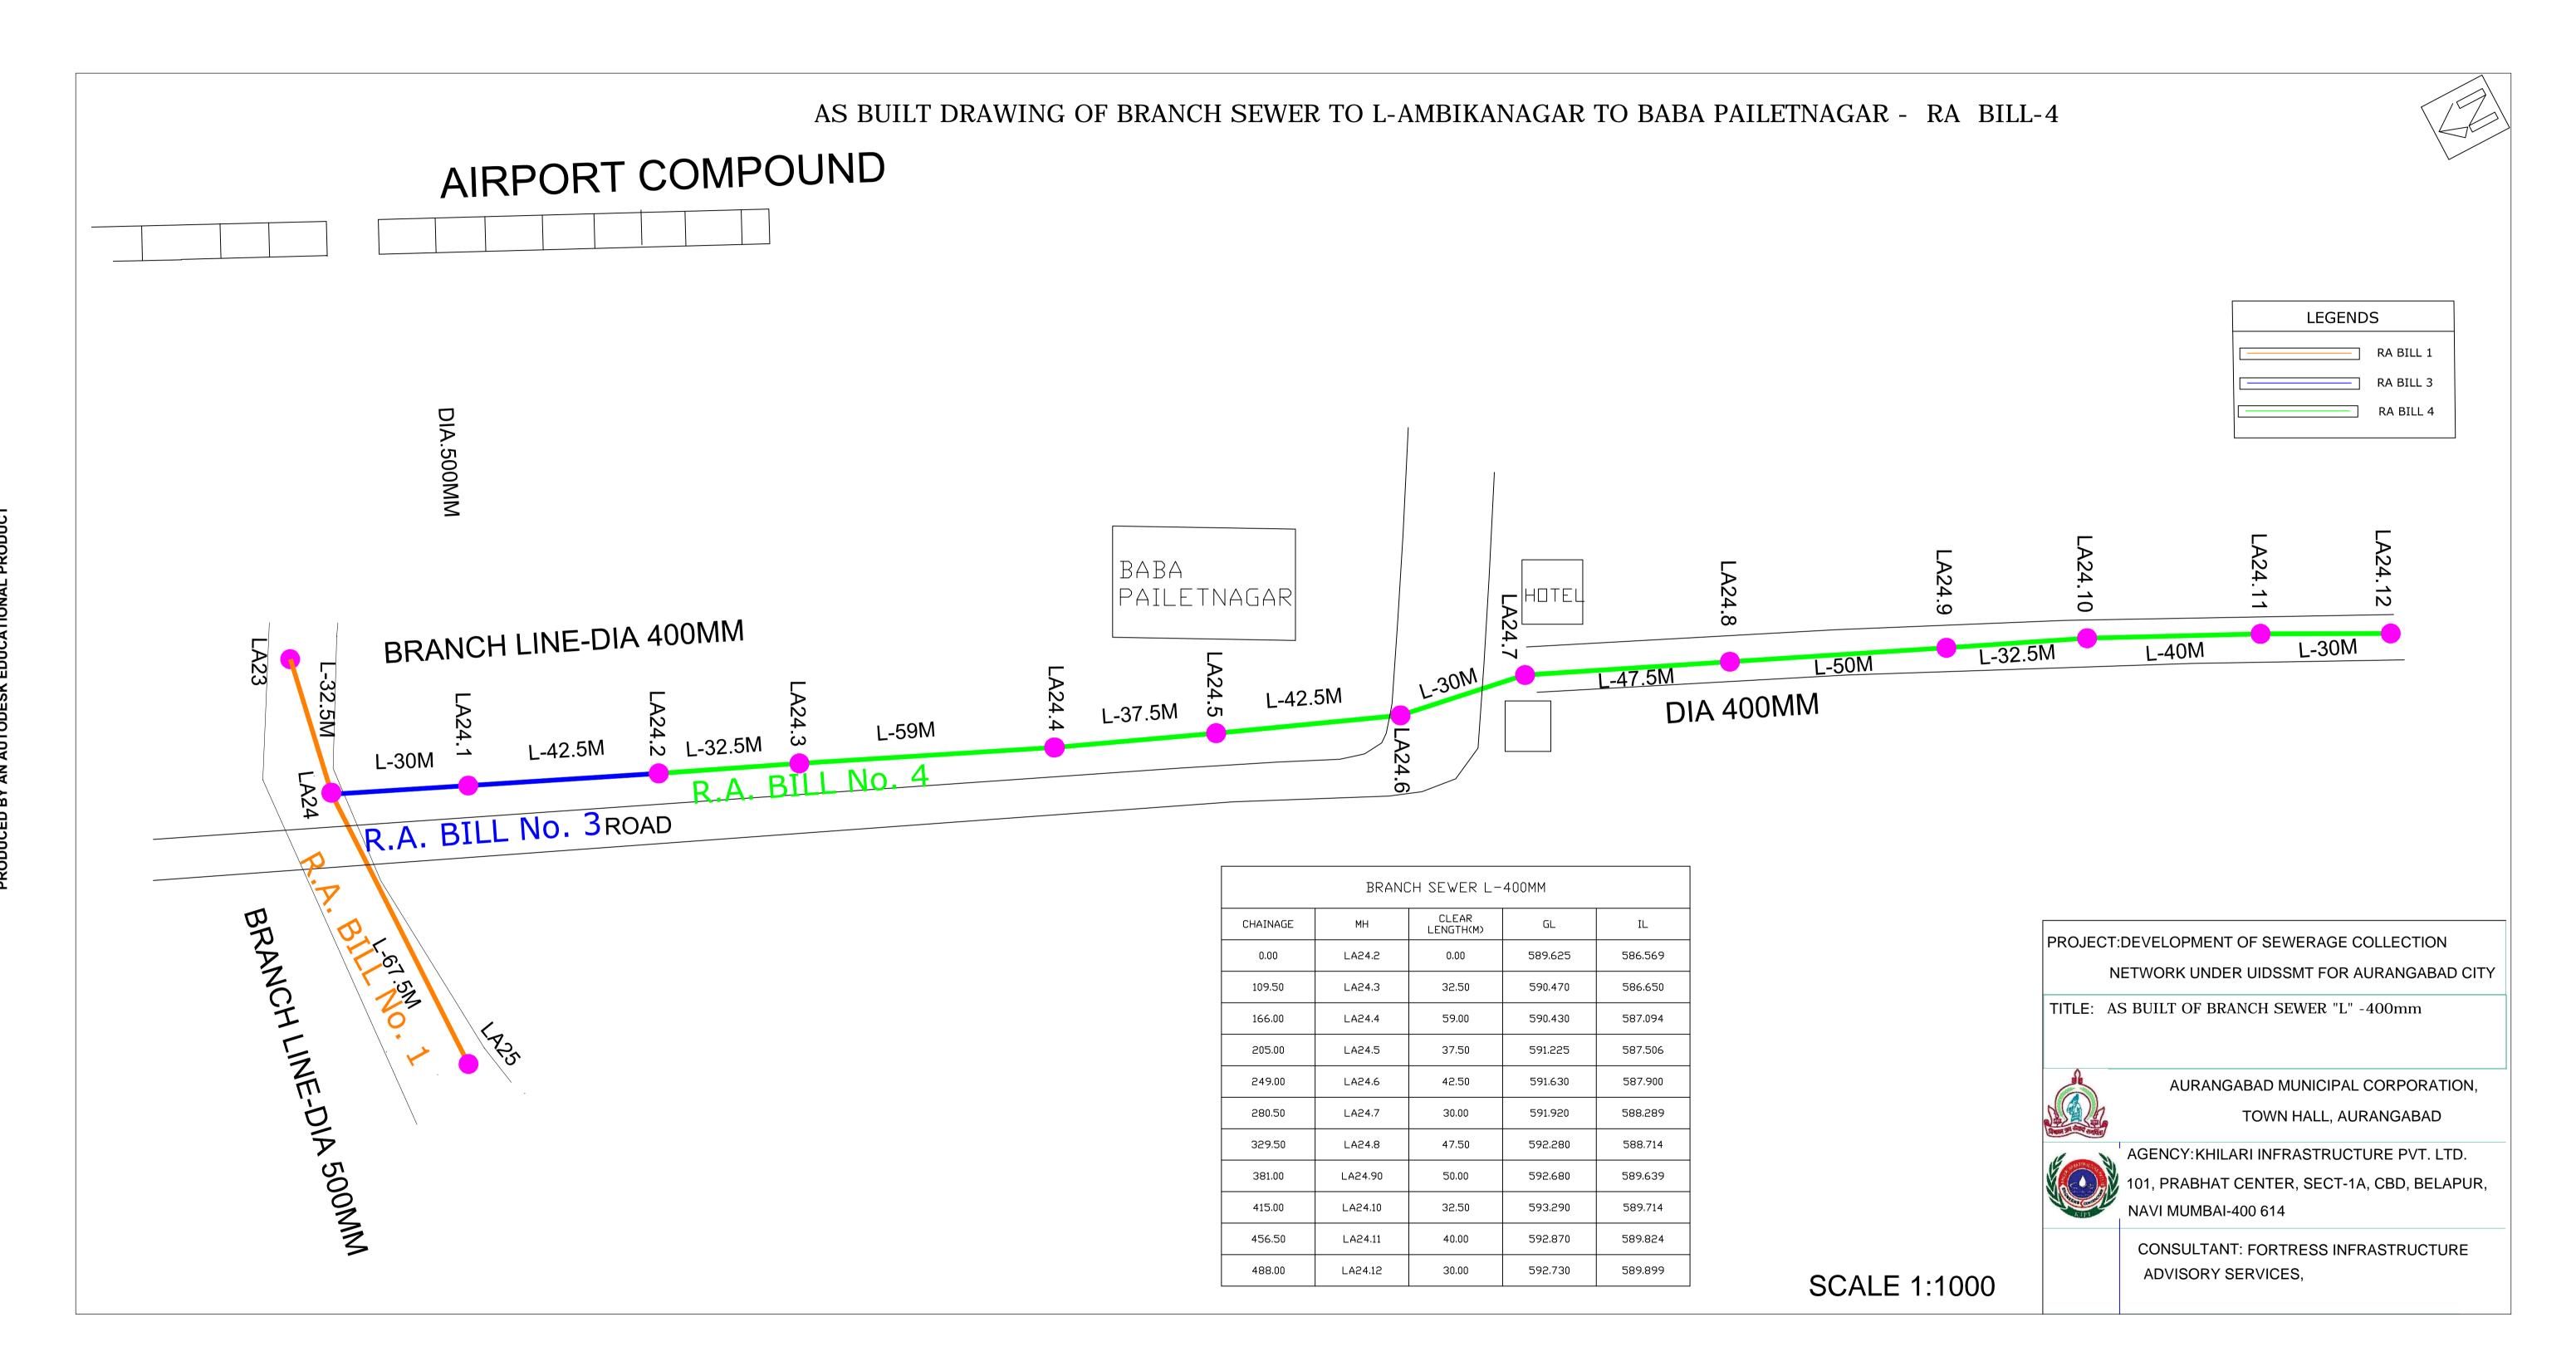

#### NORTH AS BUILT DRAWING OF BRANCH SEWER " D" FROM VARAD GANESH MANDIR TO SHILLEKHANA RA BILL-6 UNDER UNDER MALPANI SHREE RENUKA HOUSE HOUSE HOUSE CONSTRUCTION CONSTRUCTION PLOT NO. 121 D N S BANK CONSTRUCTION HOSPITAL LABOTIORY R.A. BILL No. 6 DS2 DS3 III DS4 DS13 DS12 DRUSTI CYBER PANASONIC NOSE, EYES VARAD HOSPITAL AMBE NIWAS JANKI HOSPITAL I.INSTITUTE MALL JRANTHALA' SHOWROOM MADHUR MILAN SWEETS ANAND BUILDING BRANCH SEWER "D" DIA.800MM CLEAR CHAINAGE GL LENGTH (M) DS1 568,135 00.00 00,00 566,865 **LEGENDS** 21.00 DS2 568,295 567,065 20.00 RA BILL-6 DS3 568,485 567,225 42.00 20.00 DS4 568,715 567,465 60,50 17,50 PROJECT: DEVELOPMENT OF SEWERAGE COLLECTION 76,50 DS5 568,835 567,665 15,00 NETWORK UNDER UIDSSMT FOR AURANGABAD CITY 567,735 95.00 DS6 17,50 569,215 TITLE: AS BUILT DRAWING OF BRANCH SEWER " D" DS7 569,485 567,955 111.00 15.00 AURANGABAD MUNICIPAL CORPORATION, DS8 569,885 568,155 129,50 17.50 TOWN HALL, AURANGABAD 570,105 568,315 148.00 DS9 17,50 AGENCY: KHILARI INFRASTRUCTURE PVT. LTD. 164,00 DS10 570,120 567,430 15.00 101, PRABHAT CENTER, SECT-1A, CBD, BELAPUR, DS11 570,610 568,960 184,00 20.00 NAVI MUMBAI-400 614 CONSULTANT: FORTRESS INFRASTRUCTURE 571.080 569,220 205.00 DS12 20.00 ADVISORY SERVICES, MARINE LINES, MUMBAI-2 SCALE 1:1000 DS13 571,640 569,820 236,00 30,00