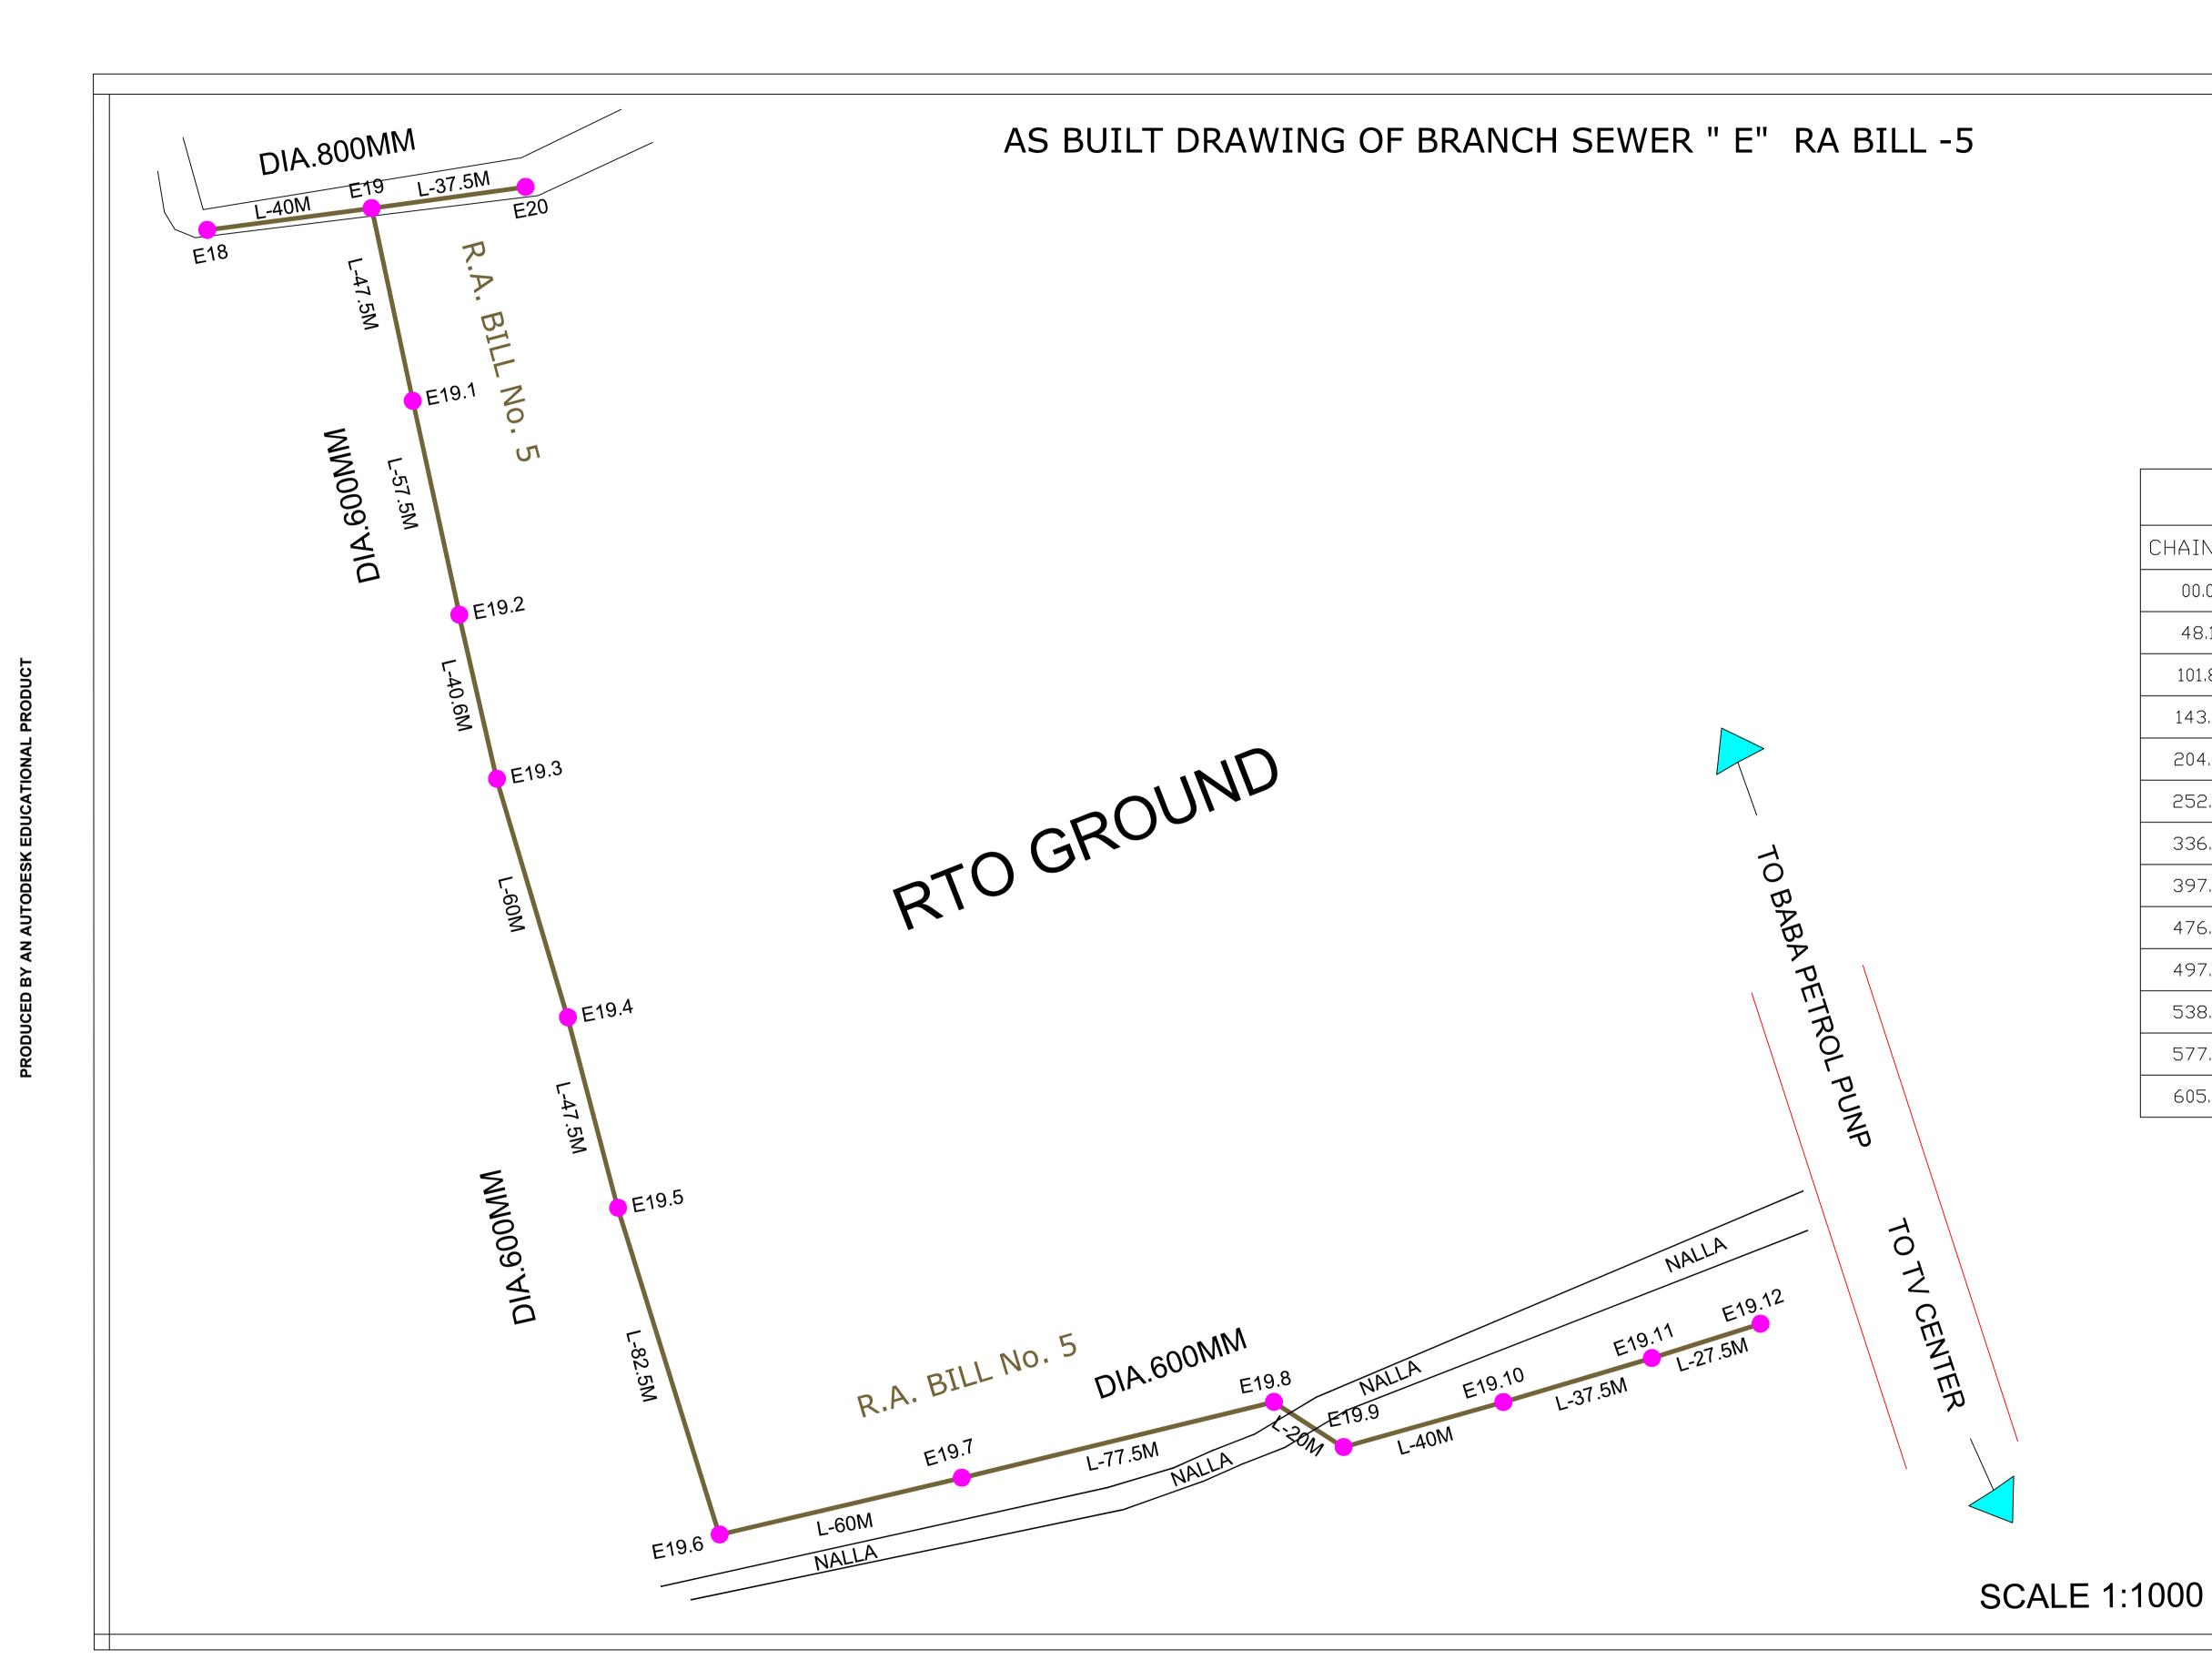

PRODUCED BY AN A

PRODUCED BY AN A

LEGENDS

| BRANCH SEWER E DIA-600MM |        |                    |         |         |
|--------------------------|--------|--------------------|---------|---------|
| CHAINAGE                 | МН     | CLEAR<br>LENGTH(M) | GL      | IL      |
| 00.00                    | E19    | 00.00              | 552.835 | 550,545 |
| 48.10                    | E19.1  | 47.50              | 554,825 | 551.930 |
| 101.80                   | E19.2  | 52.50              | 556,395 | 552,595 |
| 143.00                   | E19.3  | 40.60              | 557,500 | 553,520 |
| 204.20                   | E19.4  | 60.00              | 557,550 | 554.000 |
| 252.90                   | E19.5  | 47.50              | 557,350 | 554,130 |
| 336,60                   | E19.6  | 82.50              | 556,630 | 554,345 |
| 397,80                   | E19.7  | 60.00              | 556,915 | 554.470 |
| 476.50                   | E19.8  | 77.50              | 557.262 | 554.555 |
| 497.70                   | E19.9  | 20.00              | 557,100 | 554.850 |
| 538.90                   | E19.10 | 40.00              | 557.310 | 554.890 |
| 577,60                   | E19.11 | 37.50              | 557.700 | 554.960 |
| 605.70                   | E19.12 | 27.50              | 557,820 | 554.990 |

PROJECT:DEVELOPMENT OF SEWERAGE COLLECTION

NETWORK UNDER UIDSSMT FOR AURANGABAD CITY

TITLE: AS BUILT DRAWING OF BRANCH SEWER " E"

AURANGABAD MUNICIPAL CORPORATION,
TOWN HALL, AURANGABAD

AGENCY: KHILARI INFRASTRUCTURE PVT. LTD.