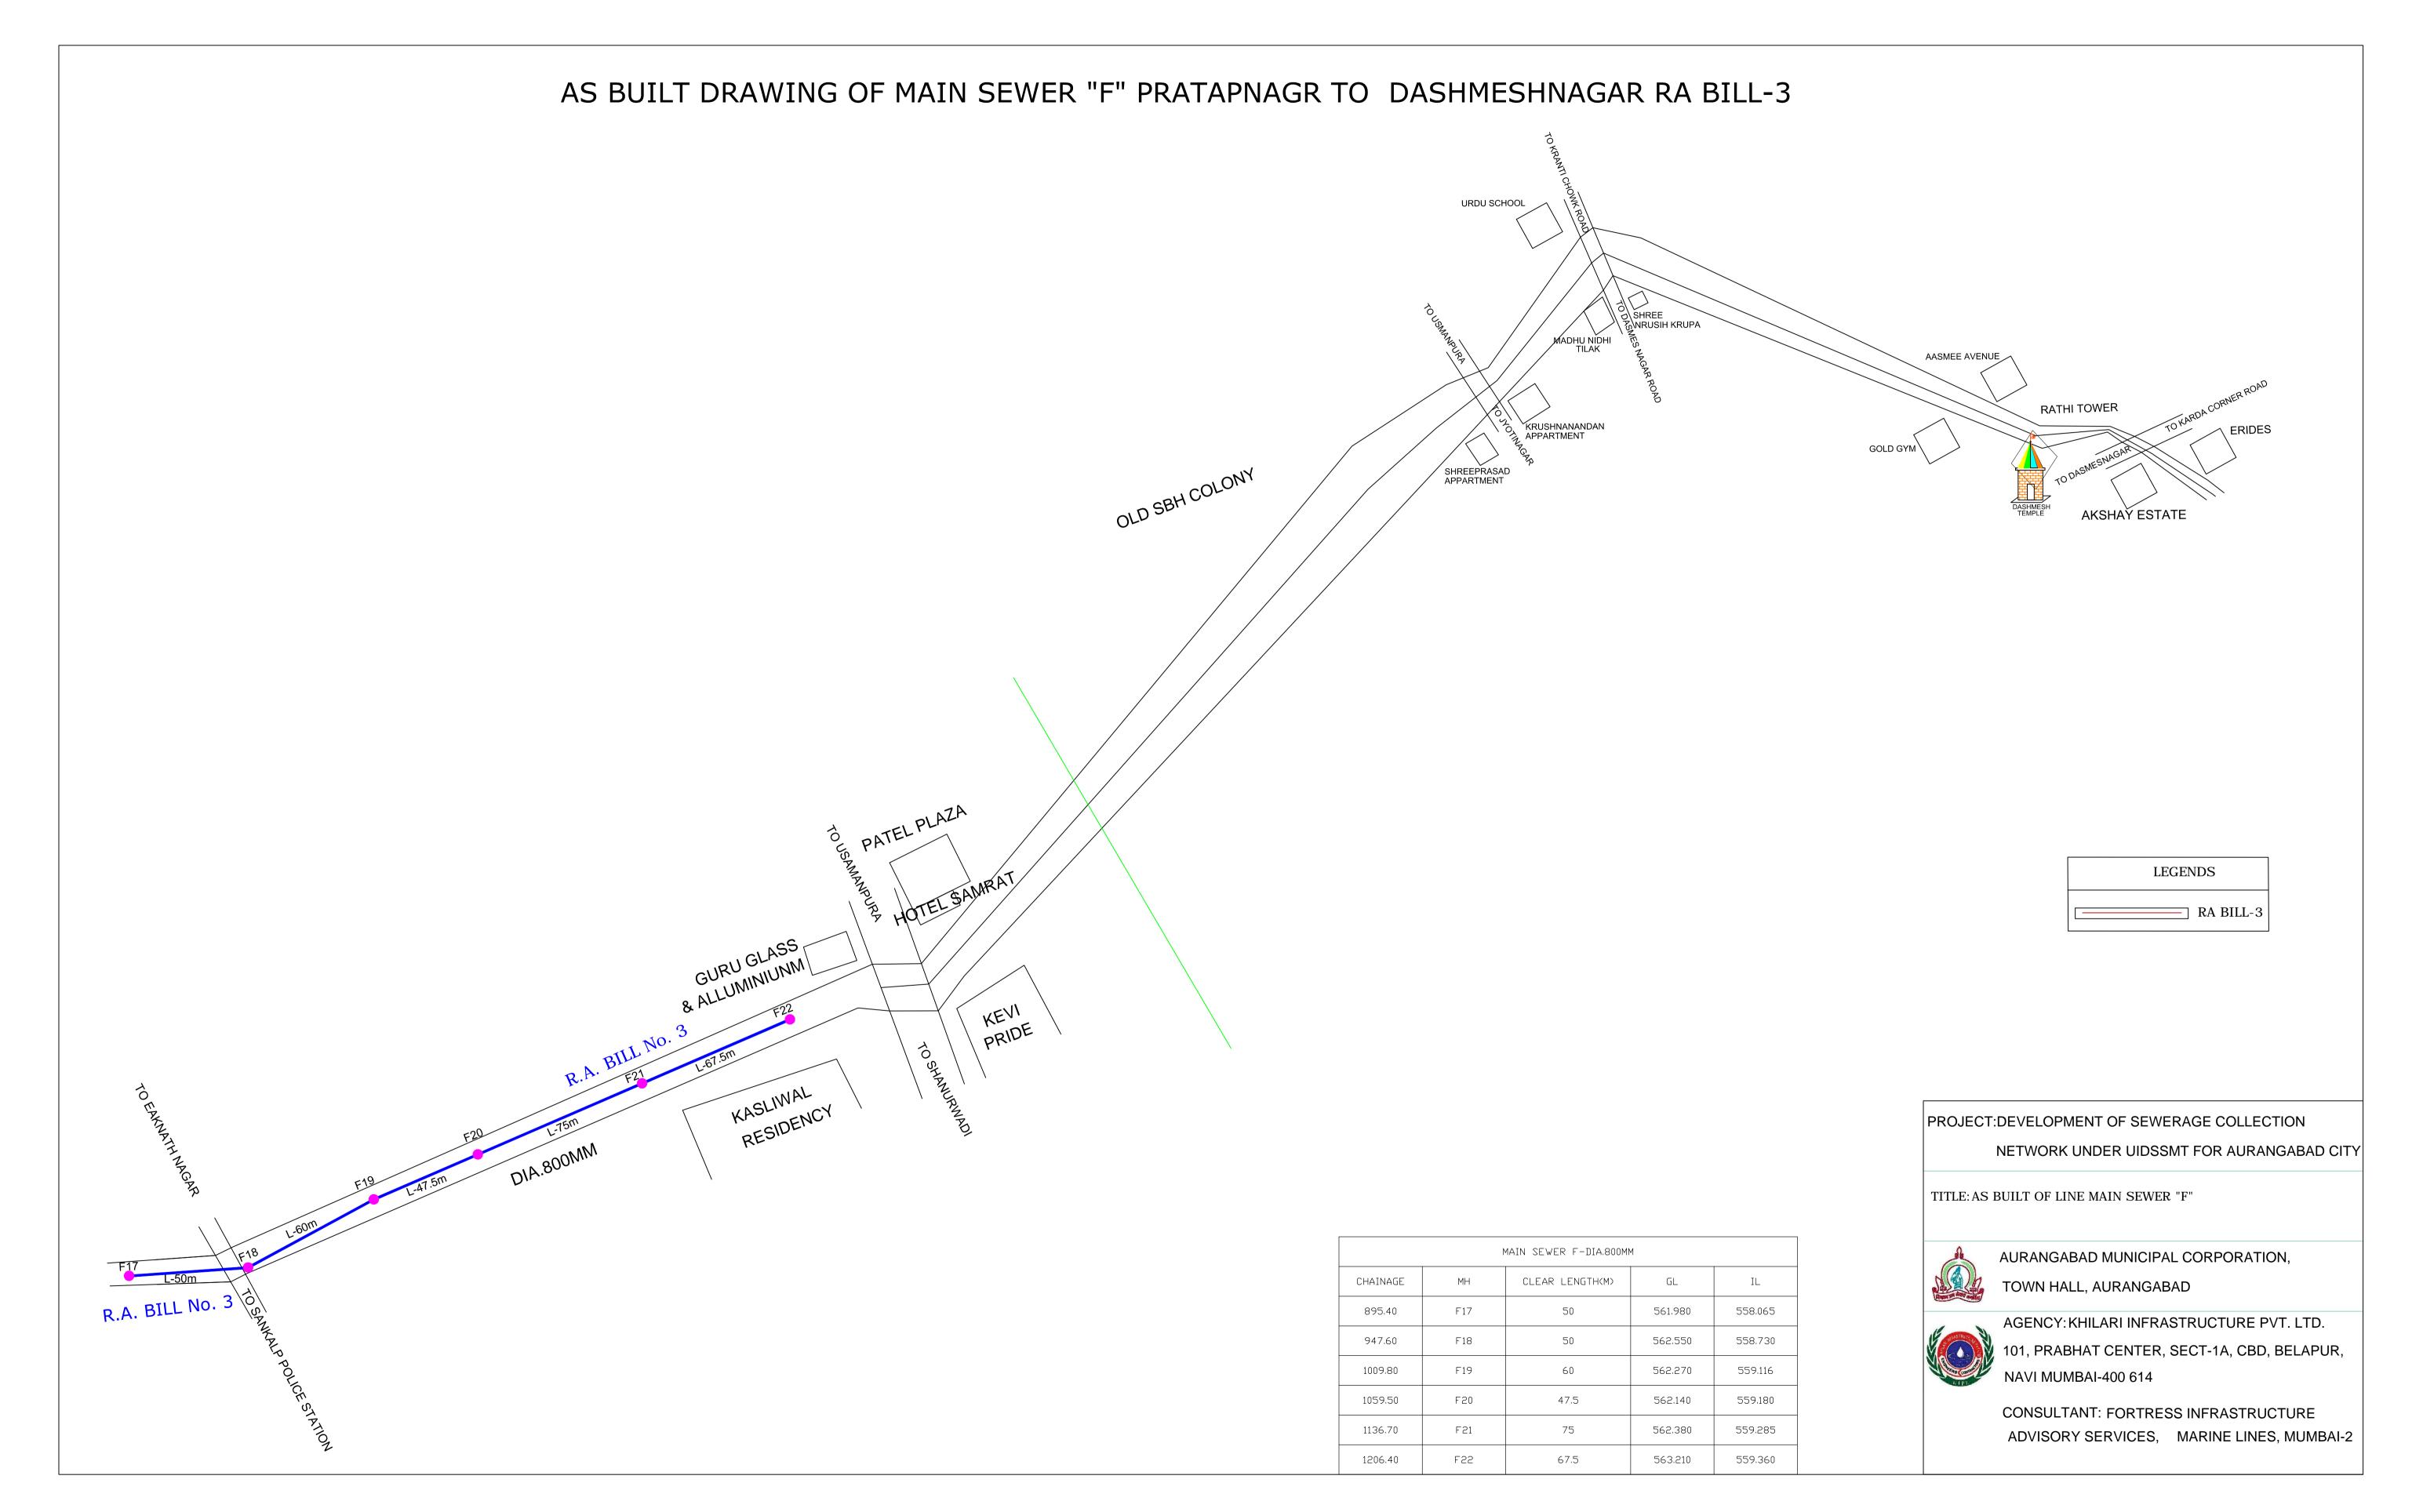

| 556,915 | 554.470 |
| 476.50                   | E19.8  | 77.50              | 557.262 | 554.555 |
| 497.70                   | E19.9  | 20.00              | 557,100 | 554.850 |
| 538.90                   | E19.10 | 40.00              | 557.310 | 554.890 |
| 577,60                   | E19.11 | 37.50              | 557.700 | 554.960 |
| 605.70                   | E19.12 | 27.50              | 557,820 | 554.990 |

PROJECT:DEVELOPMENT OF SEWERAGE COLLECTION

NETWORK UNDER UIDSSMT FOR AURANGABAD CITY

TITLE: AS BUILT DRAWING OF BRANCH SEWER " E"



AURANGABAD MUNICIPAL CORPORATION,
TOWN HALL, AURANGABAD



AGENCY: KHILARI INFRASTRUCTURE PVT. LTD.

101, PRABHAT CENTER, SECT-1A, CBD, BELAPUR,
NAVI MUMBAI-400 614

CONSULTANT: FORTRESS INFRASTRUCTURE
ADVISORY SERVICES, MARINE LINES, MUMBAI-2









CONSULTANT: FORTRESS INFRASTRUCTURE

SCALE 1:1000

ADVISORY SERVICES, MARINE LINES, MUMBAI-2



PRODUCED BY AN

K29

K30

47.50

2097.20

2146.20

538,170

539,975

532.470

532.875











### AS BUILT DRAWING OF BRANCH SEWER " K" FROM EASYDAY MALL TO SHIVAJI NAGAR RA BILL -6 **LEGENDS** RA BILL- 6 PROJECT: DEVELOPMENT OF SEWERAGE COLLECTION NETWORK UNDER UIDSSMT FOR AURANGABAD CITY BRANCH SEWER "K" DIA 600MM TITLE: AS BUILT DRAWING OF BRANCH SEWER " K" CLEAR GL CHAINAGE MH ΙL LENGTH (M) AURANGABAD MUNICIPAL CORPORATION, 0.00 30,00 K114. 1 567,500 563,965 TOWN HALL, AURANGABAD 76,50 K114. 2 45.00 567,600 564.045 AGENCY: KHILARI INFRASTRUCTURE PVT. LTD. K114. 3 20.00 98.00 568,105 564,155 101, PRABHAT CENTER, SECT-1A, CBD, BELAPUR, NAVI MUMBAI-400 614 164.50 K114. 4 65,00 567,050