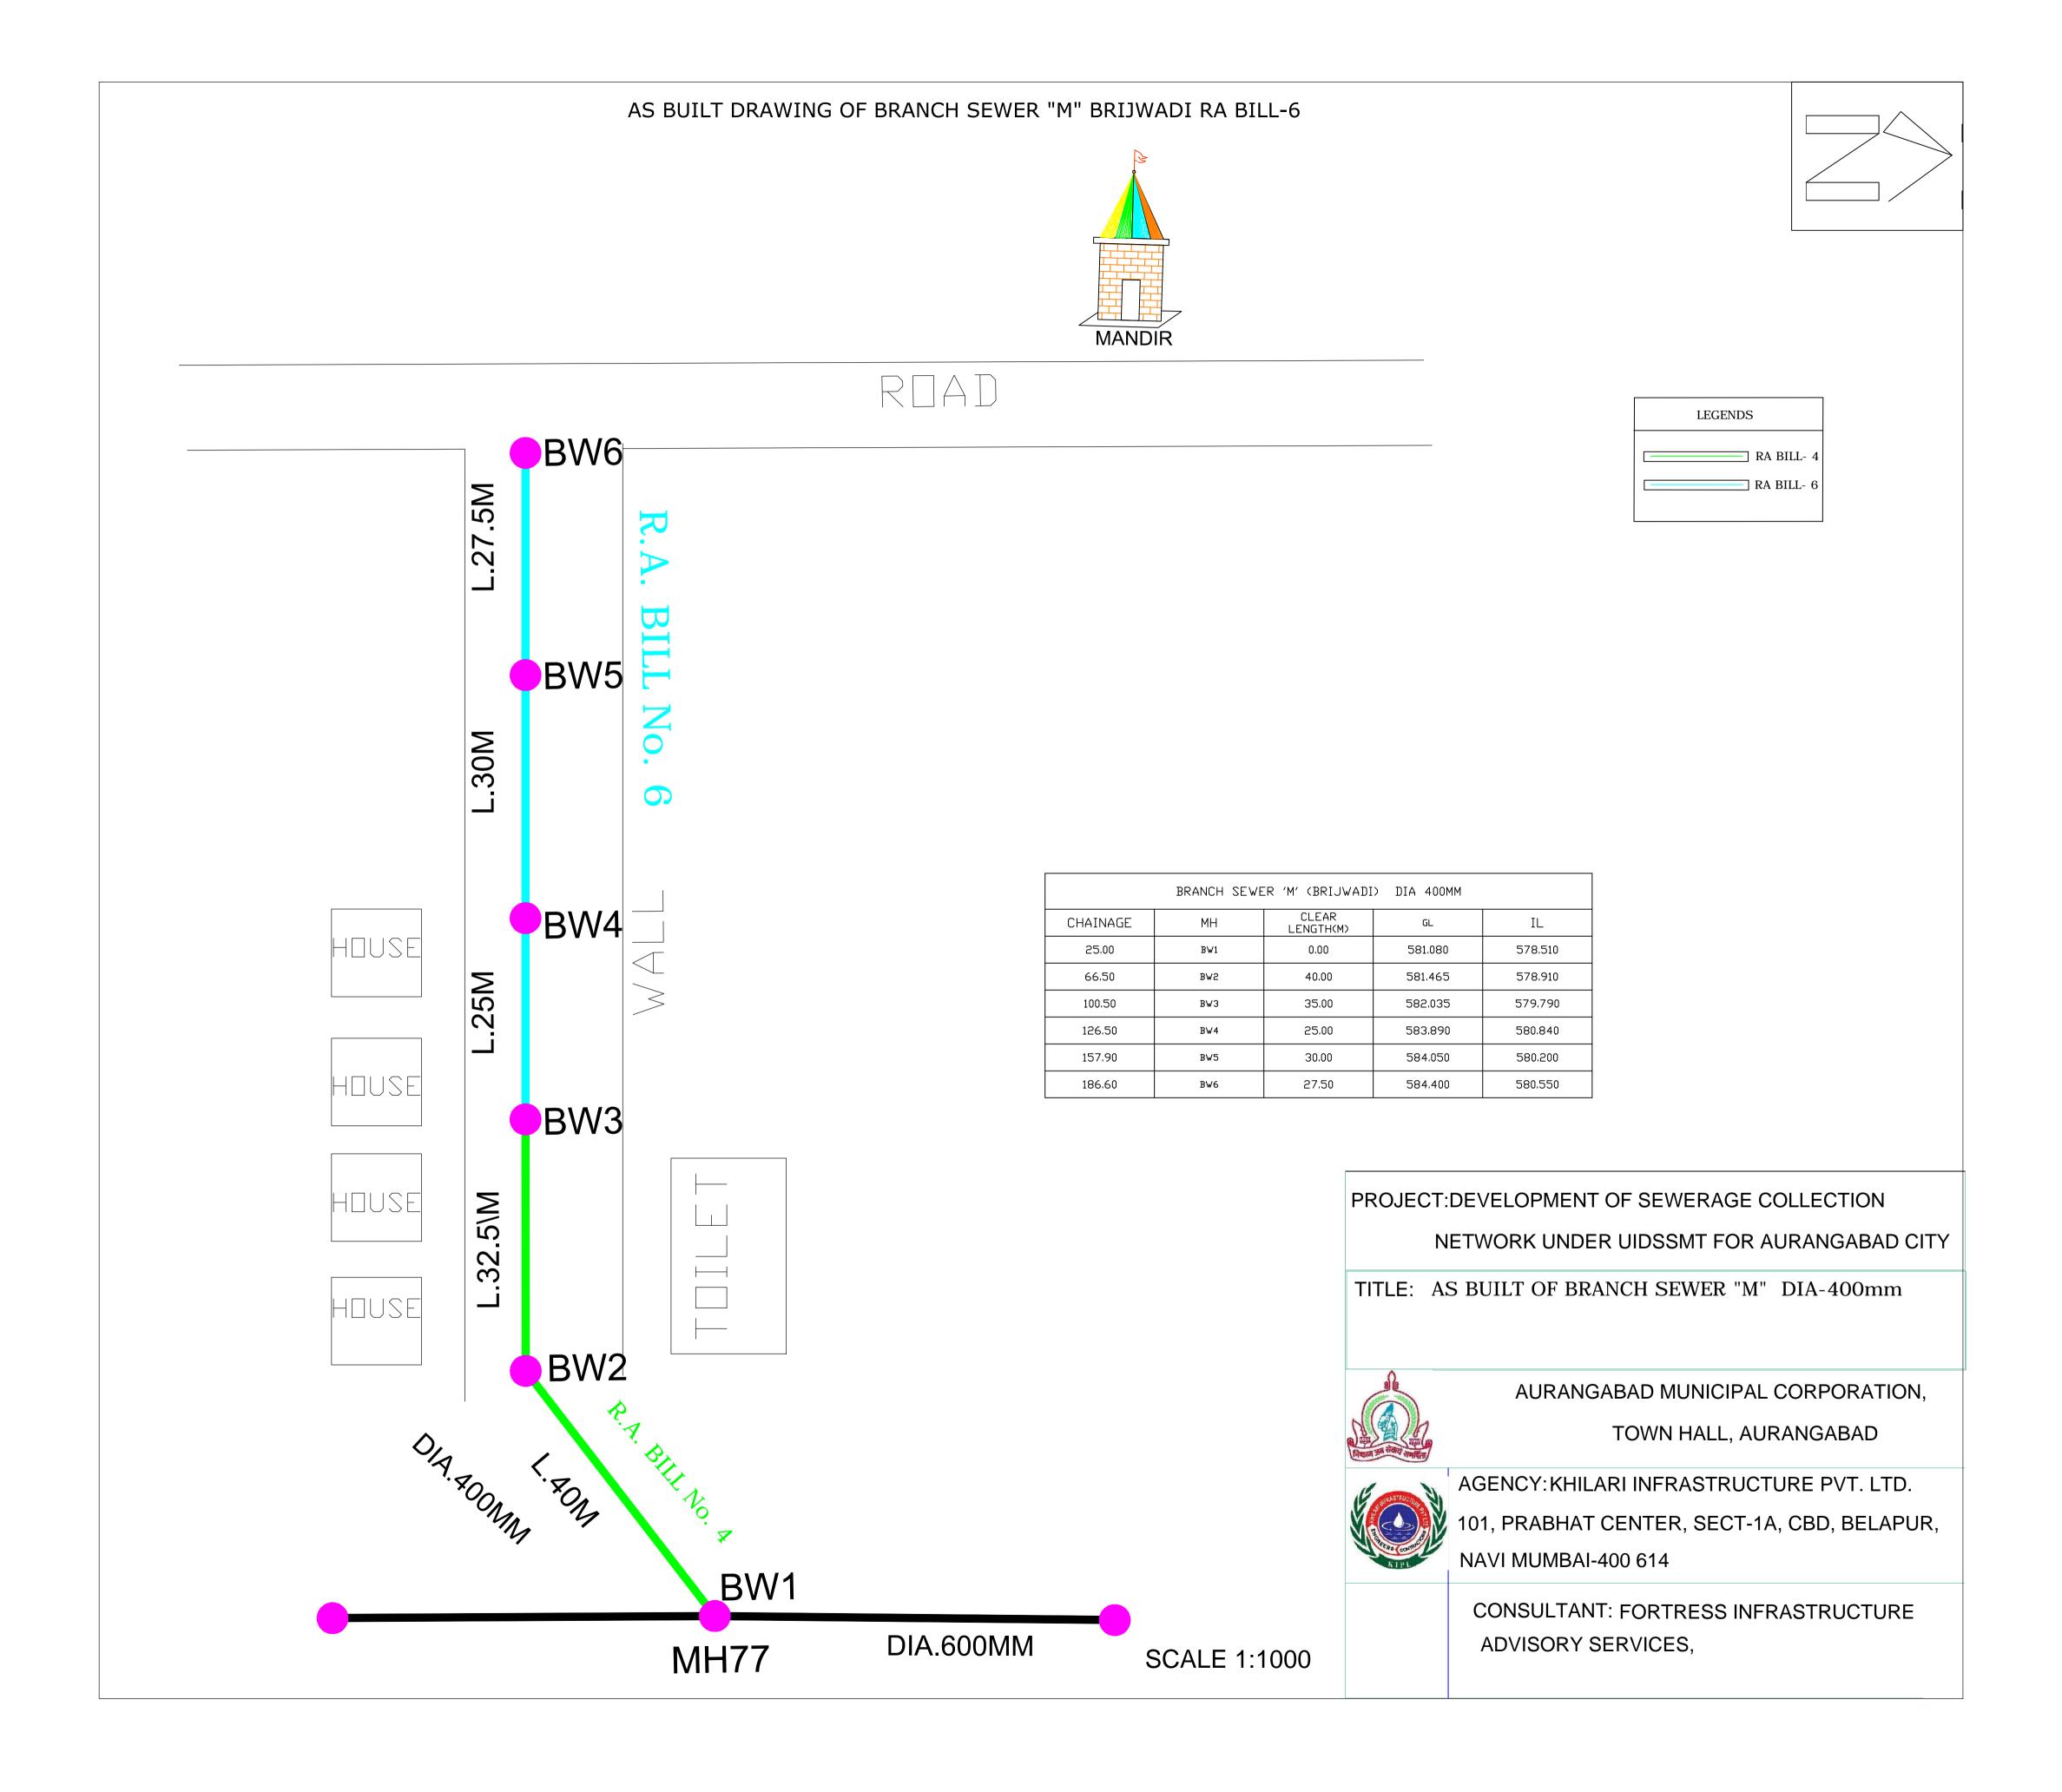

RANCH SEWER "K" DURGA CHOWK TO SUTGIRNI CHOWK RA BILL -6 SCALE 1:1000 R.A. BILL No. 6 L- 100M K113 ∠L-47.5M K114 K115 DIA. 900MM **LEGENDS** RA BILL -6 PROJECT: DEVELOPMENT OF SEWERAGE COLLECTION NETWORK UNDER UIDSSMT FOR AURANGABAD CITY TITLE:LONGITUDINAL SECTION OF BRANCH SEWER "K" K SEWER (DURGA CHAUK TO SUTGIRNI CHAUK) DIA 900MM AURANGABAD MUNICIPAL CORPORATION, CLEAR LENGTH (M) TOWN HALL, AURANGABAD GL CHAINAGE MH AGENOXHILARI INFRASTRUCTURE PVT. LTD. K112 567,790 562,515 7517,90 0.00 101, PRABHAT CENTER, SECT-1A, CBD, BELAPUR, K113 100.00 568,040 | 562,745 7619,70 NAVI MUMBAI-400 614 568,475 563,150 7681,50 K114 85,00 CONSULTANT: FORTRESS INFRASTRUCTURE ADVISORY SERVICES, MARINE LINES, MUMBAI-2

569,160 | 563,435

47,50

7756,70

K115







PRODUCED BY AN

































| MAIN SEWER WARD-98 ( NEAR STP PART-I ) DIA 400MM |     |                    |         |         |
|--------------------------------------------------|-----|--------------------|---------|---------|
| CHAINAGE                                         | MH  | CLEAR<br>LENGTH(M) | GL      | IL      |
| 30.00                                            | W1  | 0.00               | 531,172 | 529,190 |
| 71.20                                            | W2  | 40.00              | 531.652 | 529,290 |
| 107.40                                           | W3  | 35.00              | 531.800 | 529,370 |
| 148.60                                           | W 4 | 40.00              | 531.700 | 529,430 |
| 204.80                                           | W5  | 55.00              | 532.350 | 529.