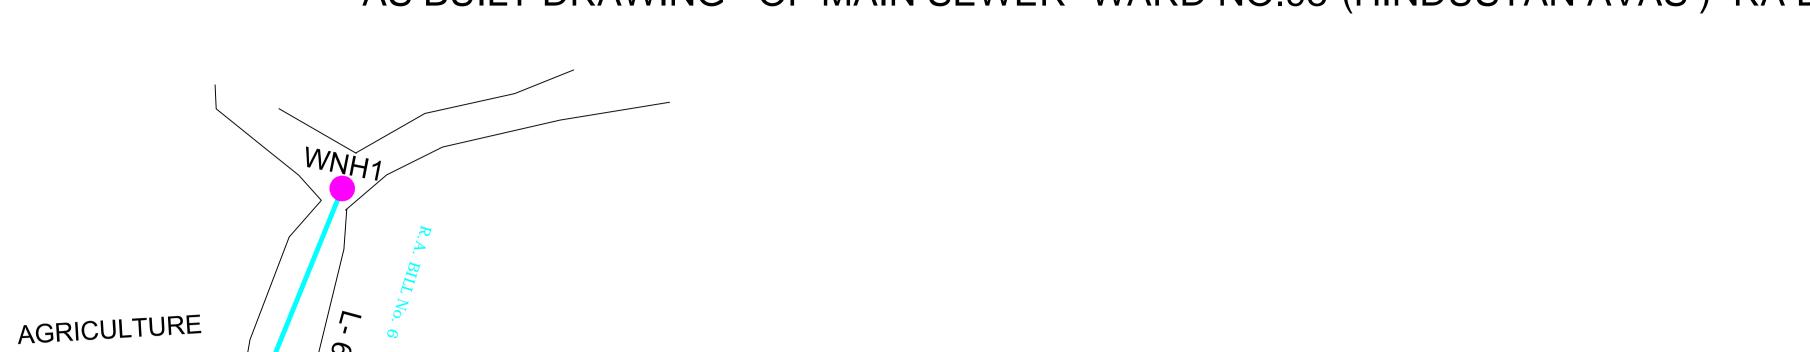

## AS BUILT DRAWING OF MAIN SEWER "WARD NO.98"(HINDUSTAN AVAS) RA BILL -6

PLOT AREA

| MAIN SEWER WARD-98 ( HINDUSTAN AVAS ) DIA 500MM |       |                    |         |         |
|-------------------------------------------------|-------|--------------------|---------|---------|
| CHAINAGE                                        | MH    | CLEAR<br>LENGTH(M) | GL      | IL      |
| 10.00                                           | WNH 1 | 0.00               | 530.662 | 527.642 |
| 78.70                                           | WNH 2 | 67.50              | 530.622 | 527.812 |
| 102.40                                          | WNH 3 | 22.50              | 530.327 | 527.922 |
| 111.10                                          | WNH 4 | 7.50               | 530.547 | 527.956 |
| 184.80                                          | WNH 5 | 72.50              | 530.547 | 528.160 |
| 243.50                                          | WNH 6 | 57.50              | 531.527 | 528.347 |
| 312.20                                          | WNH 7 | 67.50              | 532.517 | 528.937 |
| 373,40                                          | WNH 8 | 60.00              | 533.197 | 529.087 |

PROJECT:DEVELOPMENT OF SEWERAGE COLLECTION

NETWORK UNDER UIDSSMT FOR AURANGABAD CITY

TITLE: AS BUILT OF MAIN SEWER WARD NO-98

(HINDUSTAN AVAS) SIXTH R.A BILL

AURANGABAD MUNICIPAL CORPORATION,
TOWN HALL, AURANGABAD