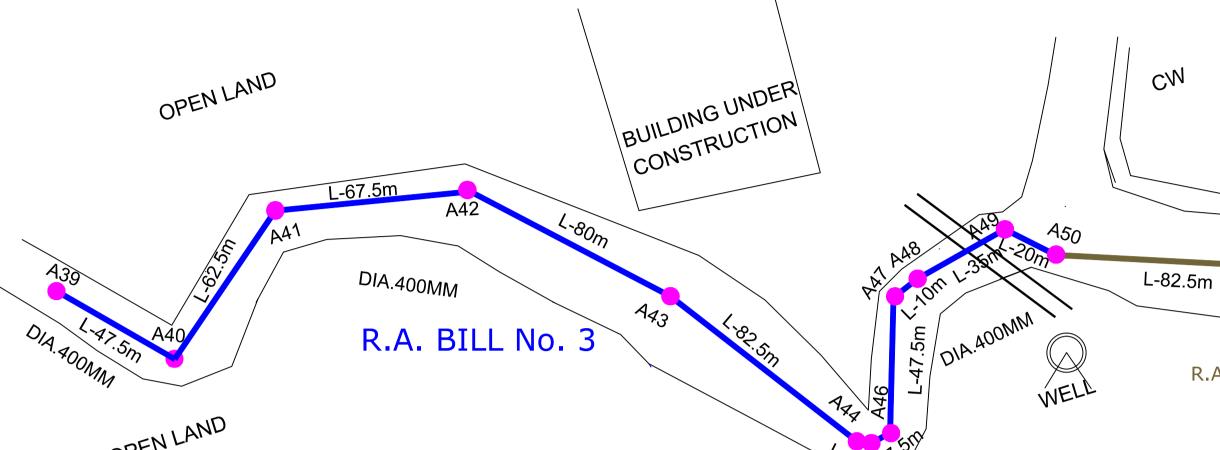

| MAIN SEWER A DIA 400MM |     |                    |        |        |  |
|------------------------|-----|--------------------|--------|--------|--|
| CHAINAGE               | МН  | CLEAR<br>LENGTH(M) | GL     | IL     |  |
| 2135,25                | A39 | 32.50              | 561.30 | 558.22 |  |
| 2184.25                | A40 | 47.50              | 561.28 | 558.55 |  |
| 2248,25                | A41 | 62,50              | 561,50 | 588.82 |  |
| 2317.25                | A42 | 67,50              | 561.87 | 559,27 |  |
| 2398.75                | A43 | 80.00              | 562,58 | 569.77 |  |
| 2482.75                | A44 | 82.50              | 563,26 | 560,19 |  |
| 2488.50                | A45 | 5.00               | 563,28 | 560,19 |  |
| 2496.75                | A46 | 7.50               | 563,20 | 560,33 |  |
| 2545.75                | Α47 | 47.50              | 563.24 | 560,53 |  |
| 2556,50                | A48 | 10.00              | 563,24 | 560,58 |  |
| 2593,00                | A49 | 35.00              | 564.72 | 560.76 |  |
| 2613.75                | A50 | 20.00              | 564.40 | 560,99 |  |

PRODUCED BY AN A

| MAIN SEWER A DIA-400MM |     |                    |         |         |
|------------------------|-----|--------------------|---------|---------|
| CHAINAGE               | МН  | CLEAR<br>LENGTH(M) | GL      | IL      |
| 2613.75                | A50 | 20.00              | 564,400 | 560,985 |
| 2697.75                | A51 | 82.50              | 564,610 | 561,505 |
| 2751.75                | A52 | 52.50              | 564,840 | 562.135 |
| 2853,25                | A53 | 100.00             | 565,755 | 562.840 |
| 2912.25                | A54 | 57.50              | 567.020 | 564.500 |
| 2966,25                | A55 | 52.50              | 567,265 | 565,115 |
| 3000.25                | A56 | 32.50              | 566,860 | 565,125 |
| 3056.75                | A57 | 55.00              | 567,430 | 565,245 |
| 3110.75                | A58 | 52.50              | 567,980 | 565,655 |
| 3157.25                | A59 | 45.00              | 567,620 | 565.725 |
| 3238,75                | A60 | 80.00              | 569,330 | 556,155 |