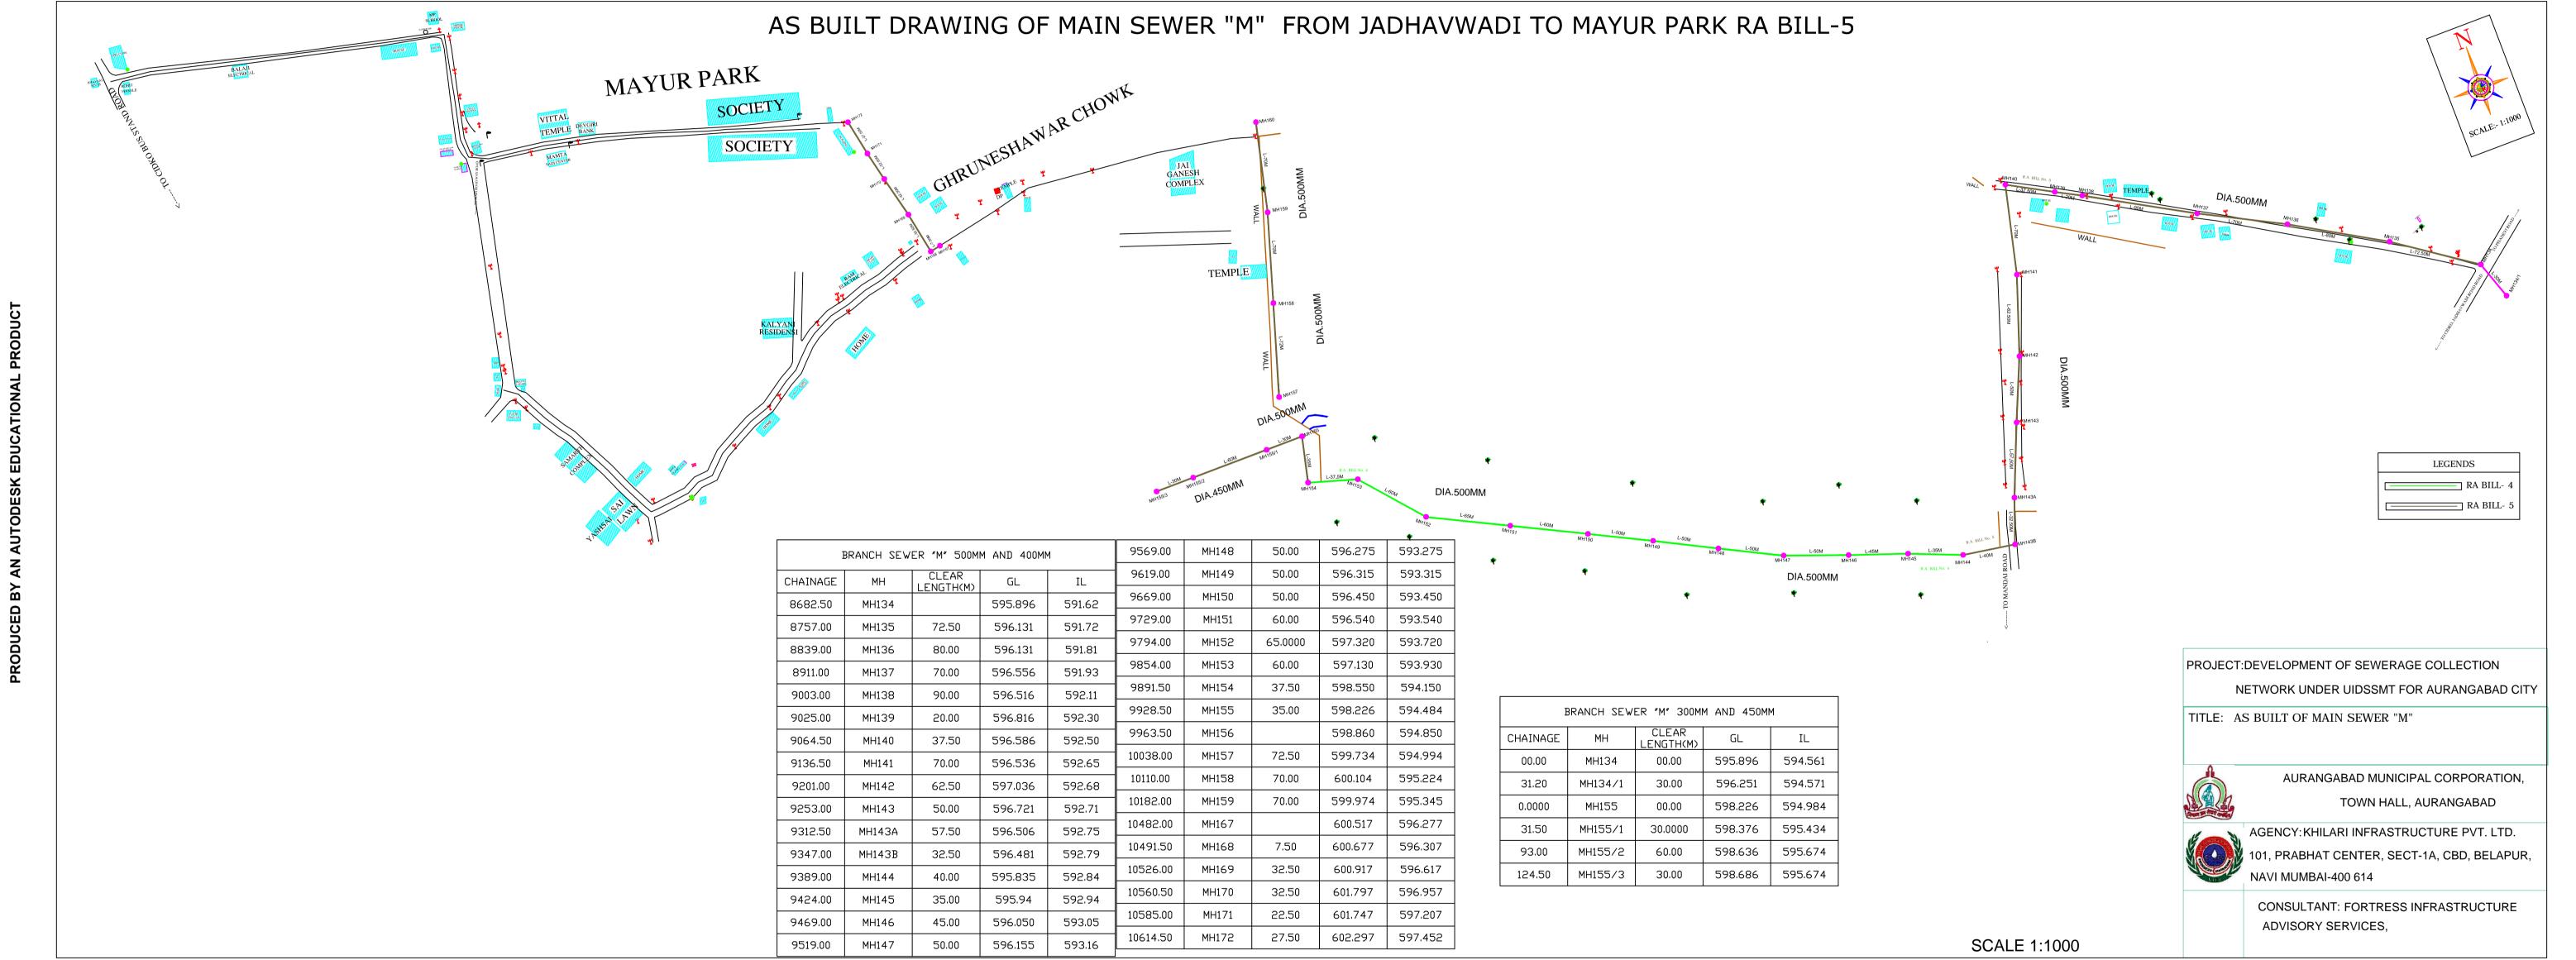

OF BRANCH SEWER "K" DURGA CHOWK TO SUTGIRNI CHOWK RA BILL -6 SCALE 1:1000 R.A. BILL No. 6 L- 100M K113 ∠L-47.5M K114 K115 DIA. 900MM **LEGENDS** RA BILL -6 PROJECT: DEVELOPMENT OF SEWERAGE COLLECTION NETWORK UNDER UIDSSMT FOR AURANGABAD CITY TITLE:LONGITUDINAL SECTION OF BRANCH SEWER "K" K SEWER (DURGA CHAUK TO SUTGIRNI CHAUK) DIA 900MM AURANGABAD MUNICIPAL CORPORATION, CLEAR LENGTH (M) TOWN HALL, AURANGABAD GL CHAINAGE MH AGENOXHILARI INFRASTRUCTURE PVT. LTD. K112 567,790 562,515 7517,90 0.00 101, PRABHAT CENTER, SECT-1A, CBD, BELAPUR, K113 100.00 568,040 | 562,745 7619,70 NAVI MUMBAI-400 614 568,475 563,150 7681,50 K114 85,00 CONSULTANT: FORTRESS INFRASTRUCTURE ADVISORY SERVICES, MARINE LINES, MUMBAI-2

569,160 | 563,435

47,50

7756,70

K115







PRODUCED BY AN

































| MAIN SEWER WARD-98 ( NEAR STP PART-I ) DIA 400MM |     |                    |         |         |
|--------------------------------------------------|-----|--------------------|---------|---------|
| CHAINAGE                                         | MH  | CLEAR<br>LENGTH(M) | GL      | IL      |
| 30.00                                            | W1  | 0.00               | 531,172 | 529,190 |
| 71.20                                            | W2  | 40.00              | 531.652 | 529,290 |
| 107.40                                           | W3  | 35.00              | 531.800 | 529,370 |
| 148.60                                           | W 4 | 40.00              | 531.700 | 529,430 |
| 204.80                                           | W5  | 55.00              | 532.350 |