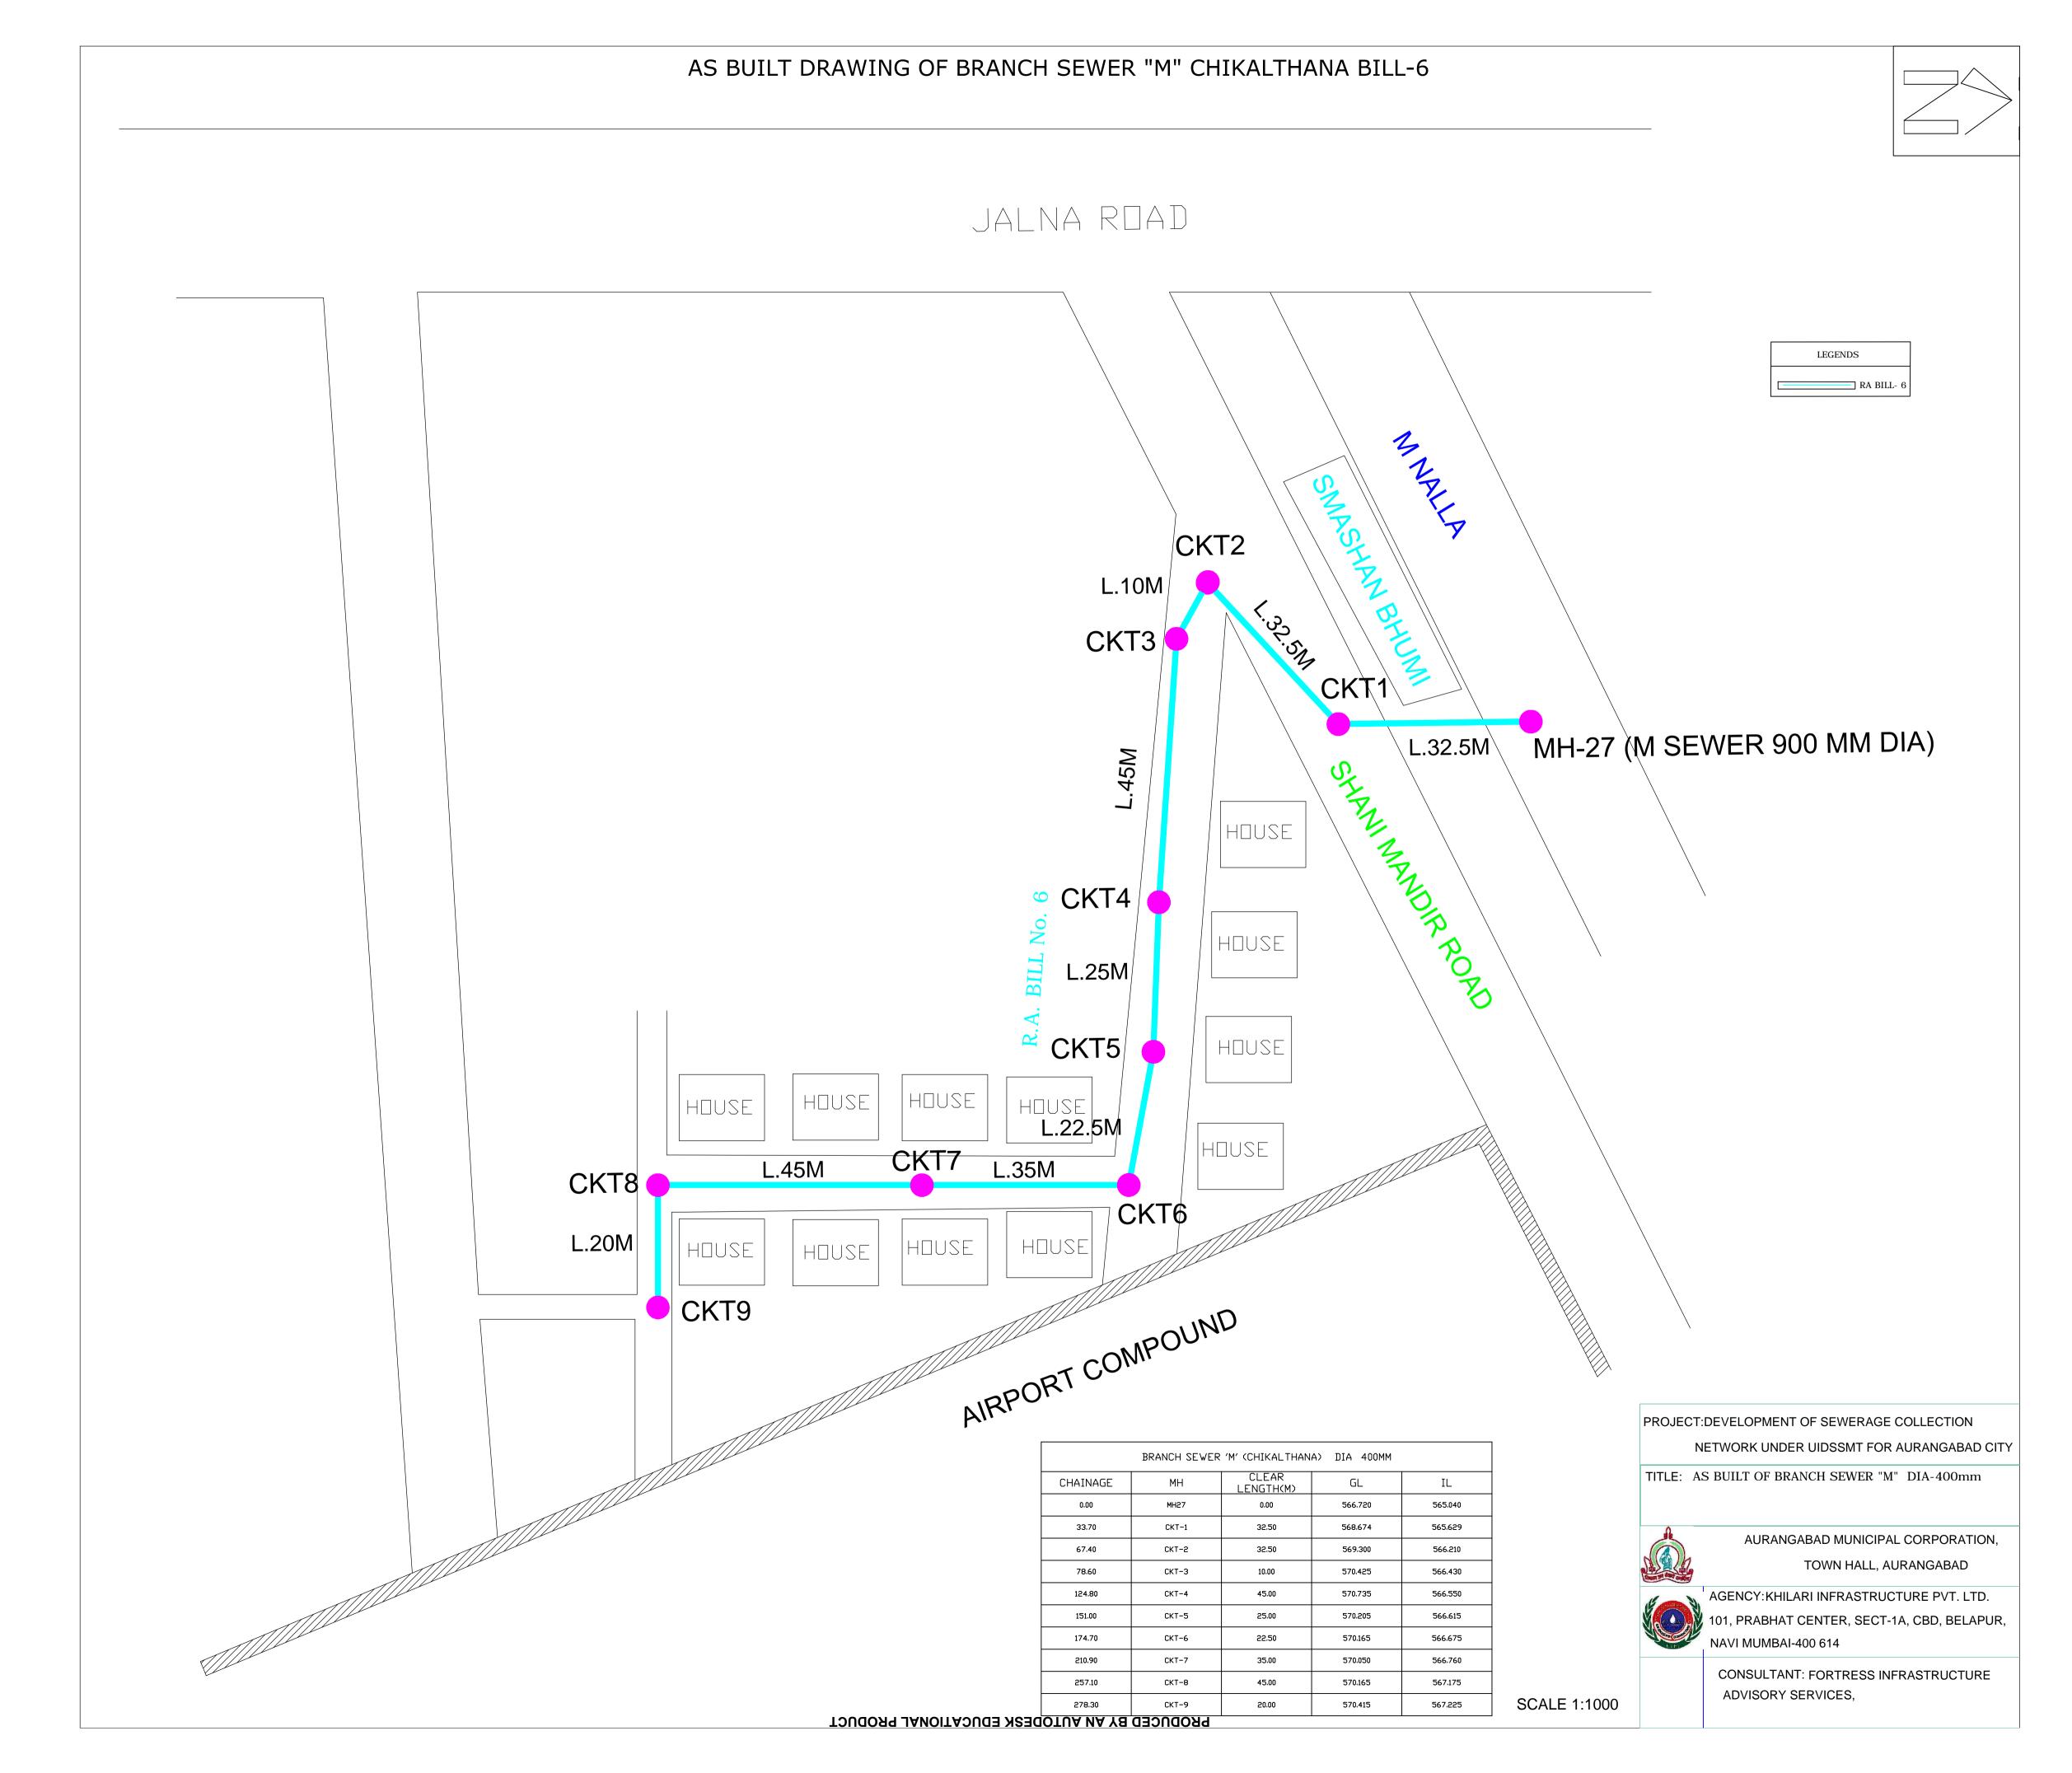

AS BUILT DRAWING OF BRANCH SEWER "K" DURGA CHOWK TO SUTGIRNI CHOWK RA BILL -6 SCALE 1:1000 R.A. BILL No. 6 L- 100M K113 ∠L-47.5M K114 K115 DIA. 900MM **LEGENDS** RA BILL -6 PROJECT: DEVELOPMENT OF SEWERAGE COLLECTION NETWORK UNDER UIDSSMT FOR AURANGABAD CITY TITLE:LONGITUDINAL SECTION OF BRANCH SEWER "K" K SEWER (DURGA CHAUK TO SUTGIRNI CHAUK) DIA 900MM AURANGABAD MUNICIPAL CORPORATION, CLEAR LENGTH (M) TOWN HALL, AURANGABAD GL CHAINAGE MH AGENOXHILARI INFRASTRUCTURE PVT. LTD. K112 567,790 562,515 7517,90 0.00 101, PRABHAT CENTER, SECT-1A, CBD, BELAPUR, K113 100.00 568,040 | 562,745 7619,70 NAVI MUMBAI-400 614 568,475 563,150 7681,50 K114 85,00 CONSULTANT: FORTRESS INFRASTRUCTURE ADVISORY SERVICES, MARINE LINES, MUMBAI-2

569,160 | 563,435

47,50

7756,70

K115







PRODUCED BY AN

































| MAIN SEWER WARD-98 ( NEAR STP PART-I ) DIA 400MM |     |                    |         |         |
|--------------------------------------------------|-----|--------------------|---------|---------|
| CHAINAGE                                         | MH  | CLEAR<br>LENGTH(M) | GL      | IL      |
| 30.00                                            | W1  | 0.00               | 531,172 | 529,190 |
| 71.20                                            | W2  | 40.00              | 531.652 | 529,290 |
| 107.40                                           | W3  | 35.00              | 531.800 | 529,370 |
| 148.60                                           | W 4 | 40.00              | 531.700 | 529,430 |
| 204.80                                           | W5  | 55.00