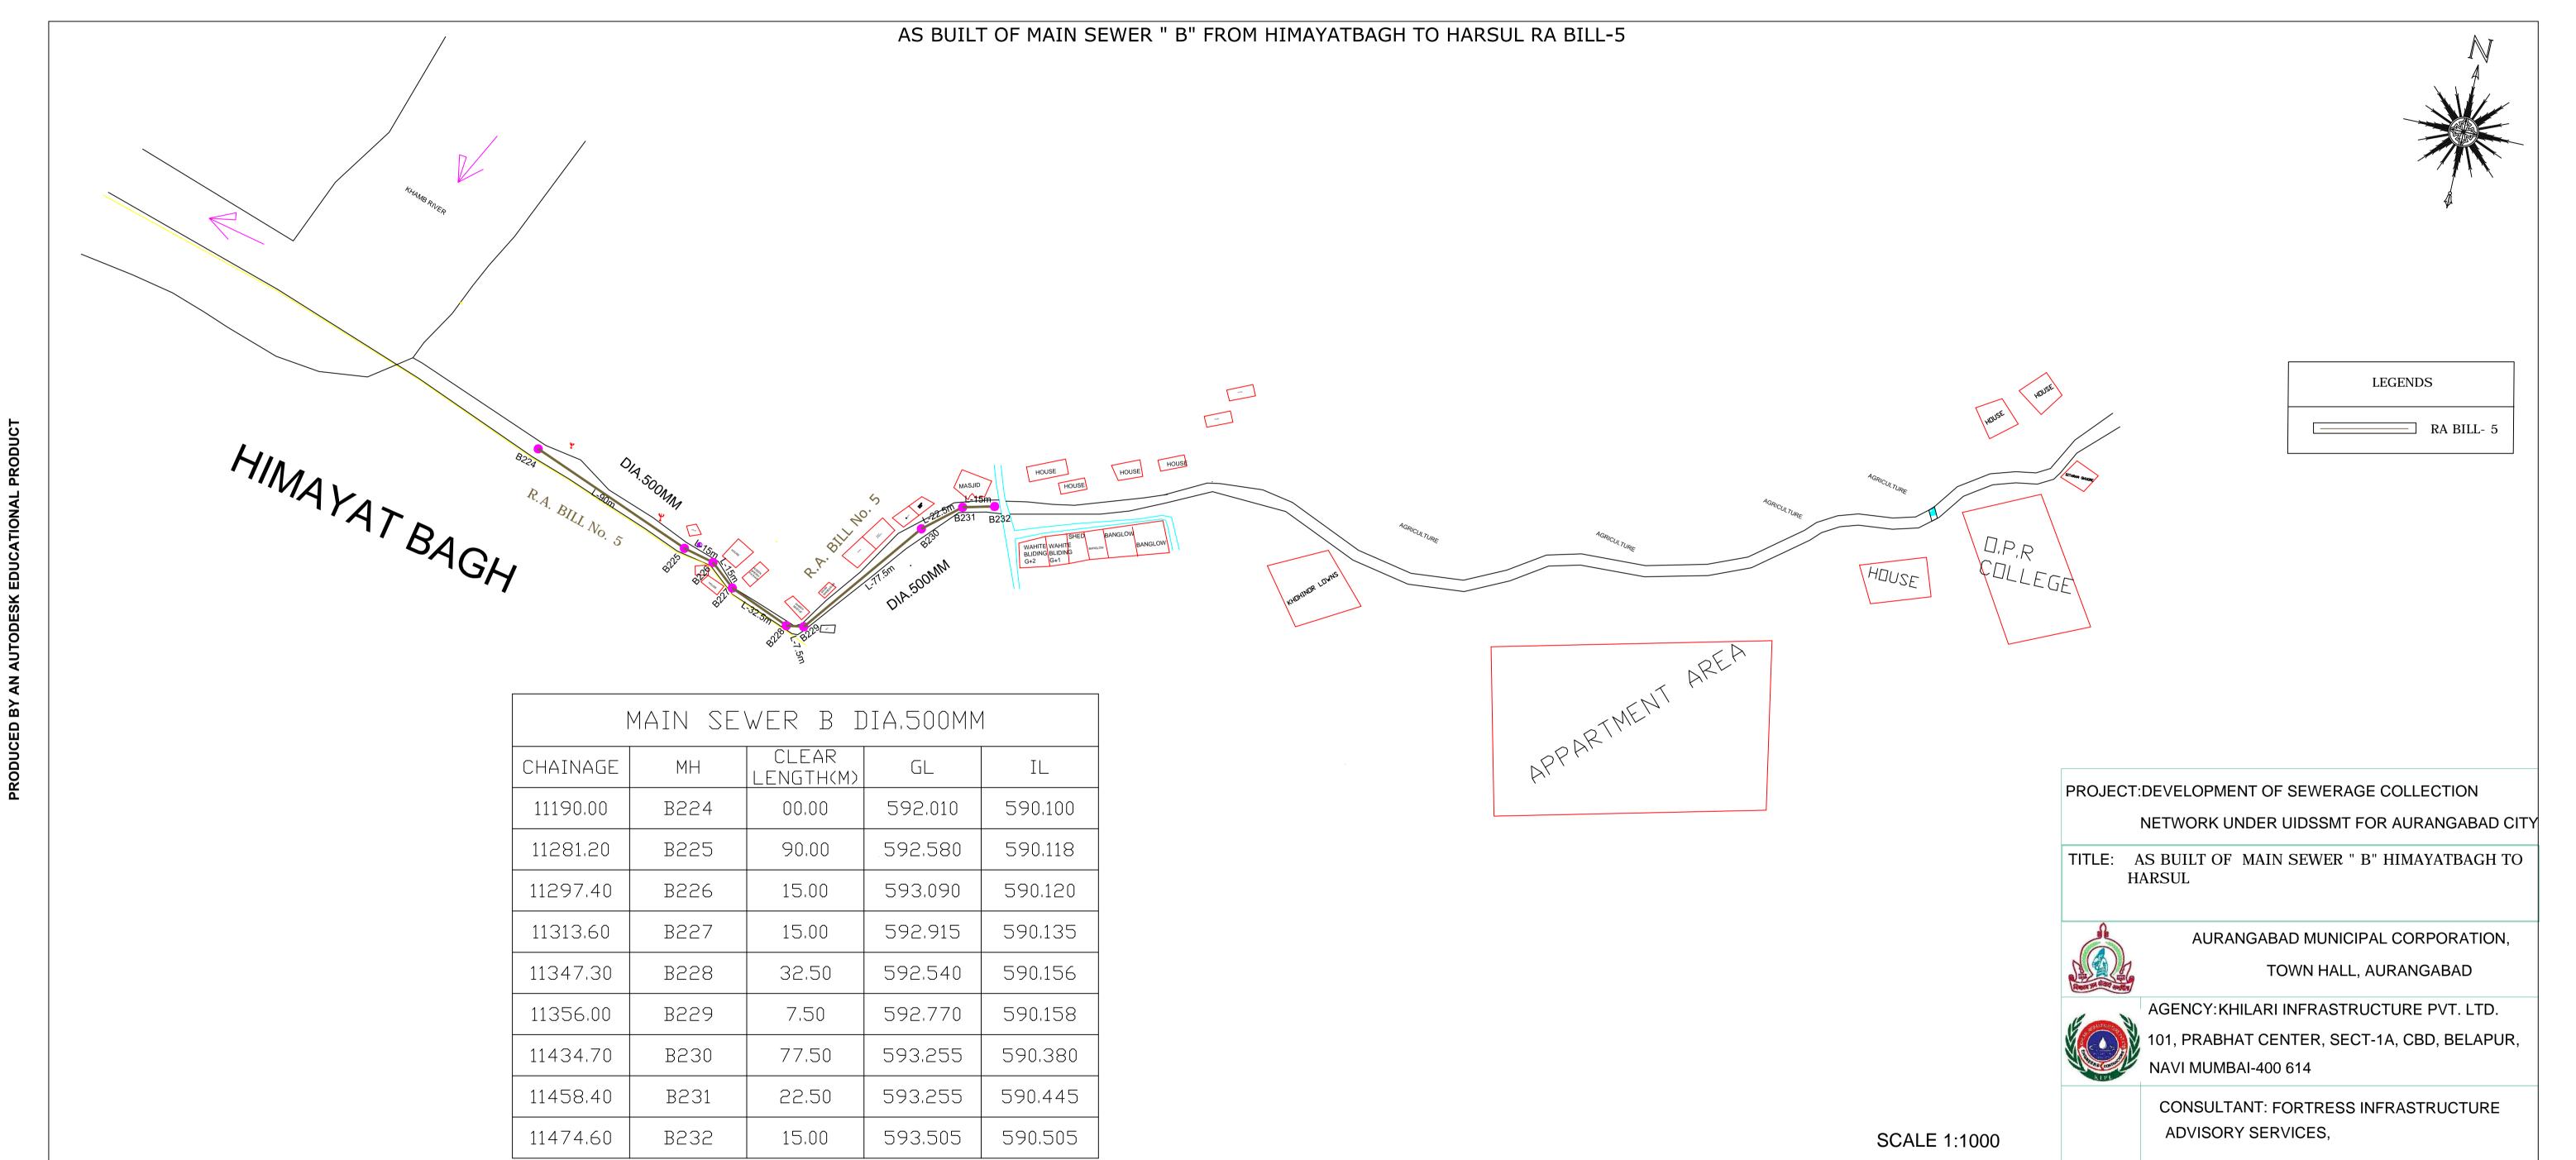

PRODUCED BY AN A

| MAIN SEWER B DIA,400MM |      |                    |         |         |
|------------------------|------|--------------------|---------|---------|
| CHAINAGE               | МН   | CLEAR<br>LENGTH(M) | GL      | IL      |
| 12870.00               | B280 | 00.00              | 597,490 | 594,965 |
| 12911.20               | B281 | 40.00              | 597.670 | 595,115 |
| 12967.40               | B282 | 55.00              | 597.680 | 595.340 |
| 13056.10               | B283 | 87.50              | 598.110 | 595,680 |
| 13132.30               | B284 | 75.00              | 598.370 | 595,985 |

NETWORK UNDER UIDSSMT FOR AURANGABAD CITY

TITLE: AS BUILT OF MAIN SEWER "B" HIMAYATBAGH TO HARSUL

AURANGABAD MUNICIPAL CORPORATION, TOWN HALL, AURANGABAD

AGENCY: KHILARI INFRASTRUCTURE PVT. LTD. 101, PRABHAT CENTER, SECT-1A, CBD, BELAPUR, NAVI MUMBAI-400 614

CONSULTANT: FORTRESS INFRASTRUCTURE ADVISORY SERVICES,

SCALE 1:1000

PRODUCED BY AN AUTODESK EDUCATIONAL PRODUCT

PRODUCED BY AN A