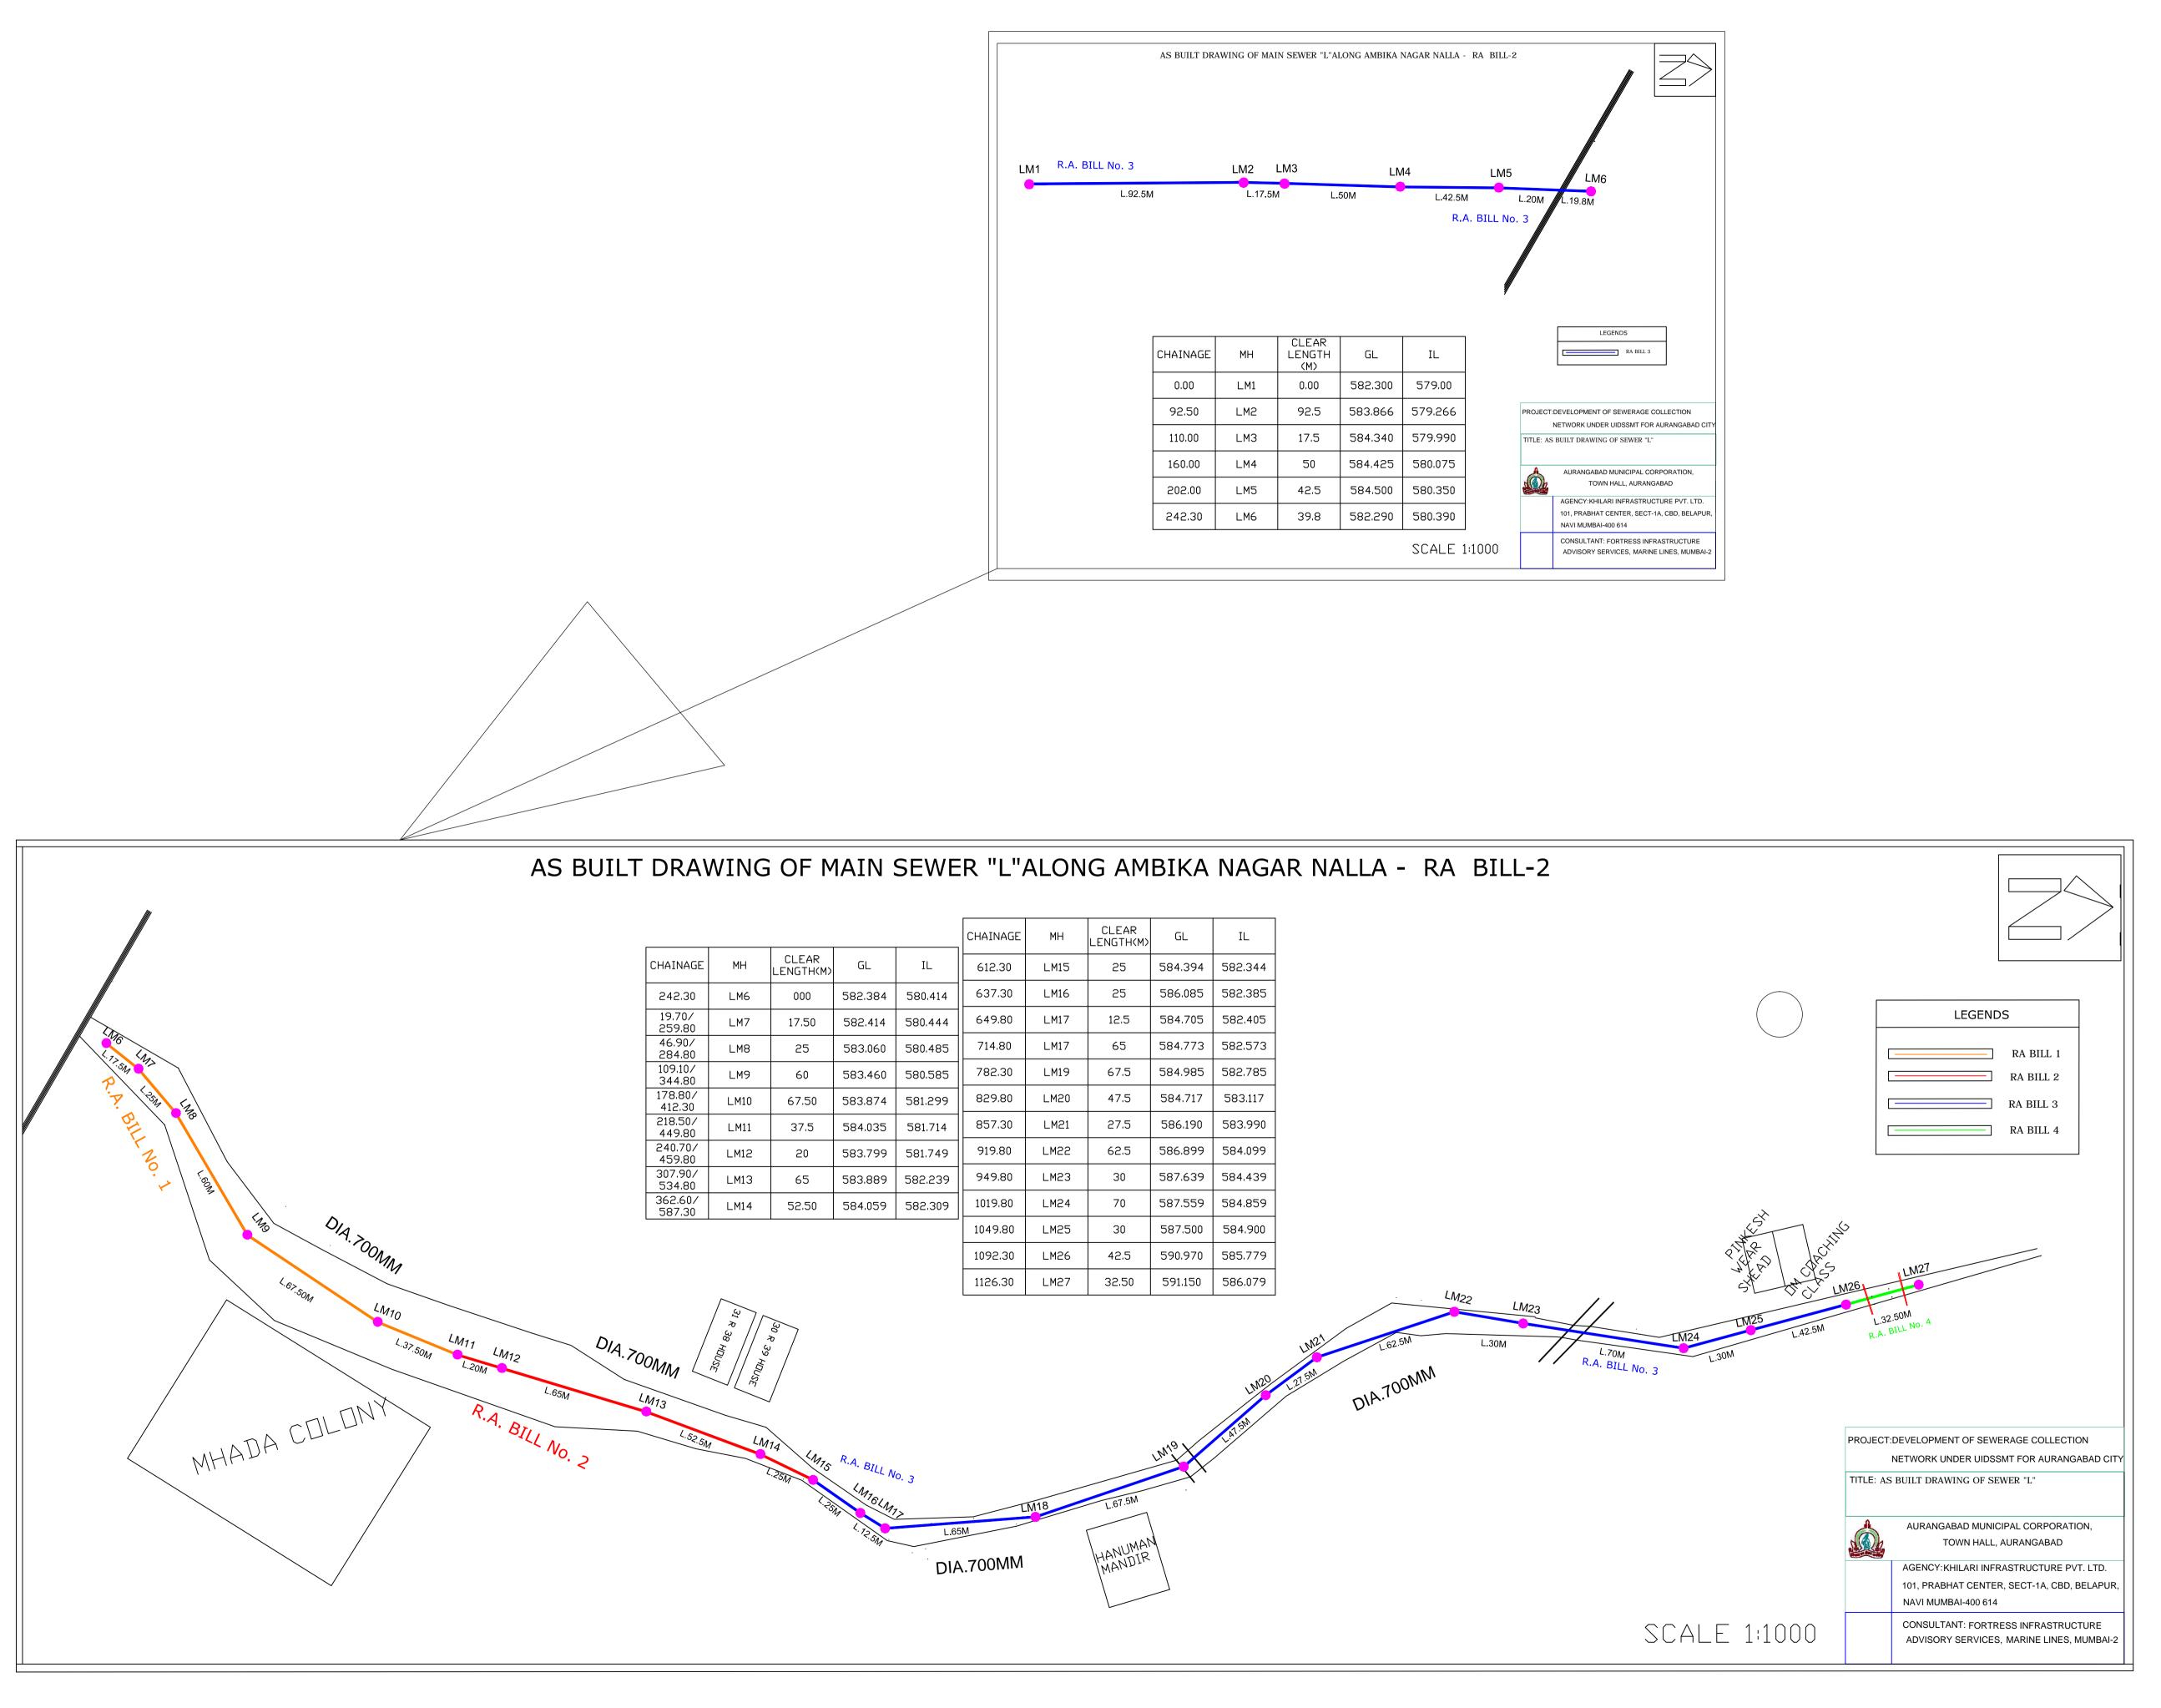

## AS BUILT DRAWING OF MAIN SEWER "A" FROM PADEGAON SPS TO MAKBARA (R.A.BILL-1 TO R.A. BILL-6)

A51

R.A. BILL No. 5

L-52.5m

DIA.400MM

FRUIT PLANTATION UNDER

SCALE 1:1000

NATIONAL HORTICULTURE BOARD

R.A. BILL No. 5

FRUIT PLANTATION UNDER NATIONAL HORTICULTURE BOARD

PROJECT: DEVELOPMENT OF SEWERAGE COLLECTION NETWORK UNDER UIDSSMT FOR AURANGABAD CITY

TITLE: AS BUILT DRAWING OF MAIN SEWER "A"

AURANGABAD MUNICIPAL CORPORATION, TOWN HALL, AURANGABAD

AGENCY: KHILARI INFRASTRUCTURE PVT. LTD. 101, PRABHAT CENTER, SECT-1A, CBD, BELAPUR, NAVI MUMBAI-400 614

CONSULTANT: FORTRESS INFRASTRUCTURE ADVISORY SERVICES, MARINE LINES, MUMBAI-2

PRODUCED BY AN