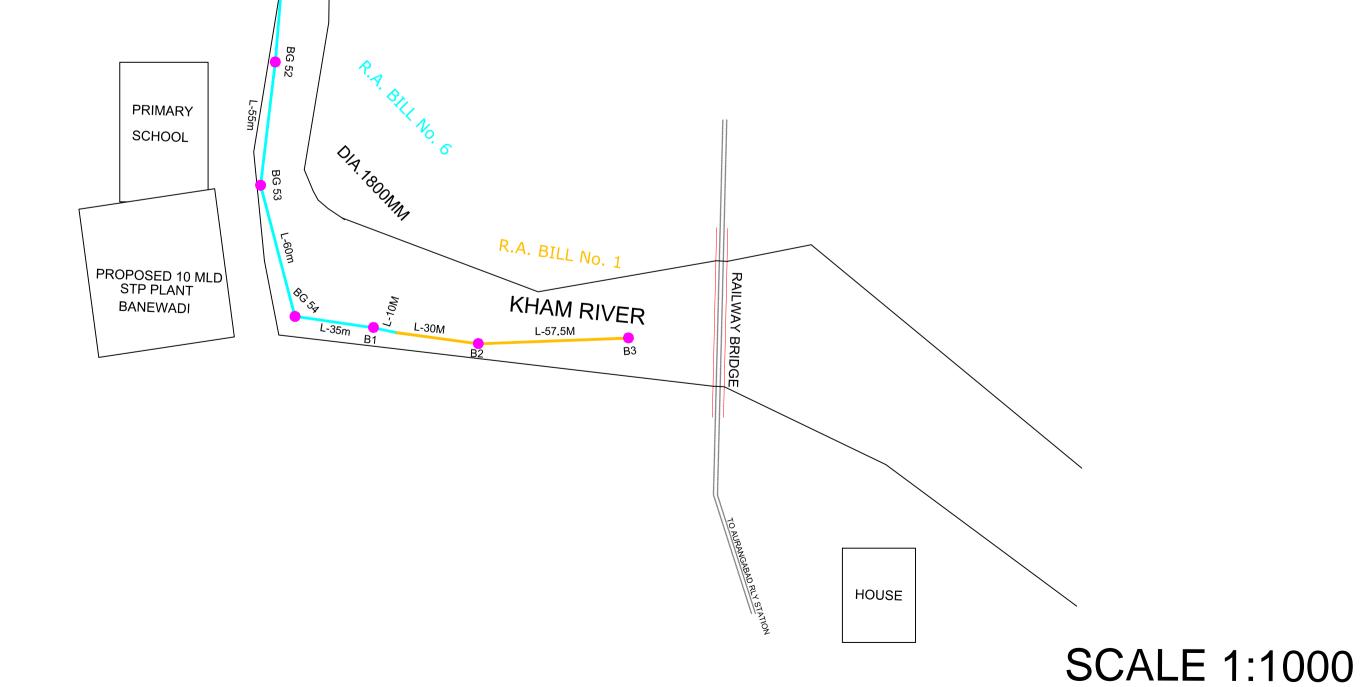

# AS BUILT DRAWING OF MAIN SEWER "B" 1800 MM DIA BANEWADI RA BILL-6

|          | BRANCH SEWE | R 'B' (BANEWADI    | ) DIA 1800MM |         |
|----------|-------------|--------------------|--------------|---------|
| CHAINAGE | MH          | CLEAR<br>LENGTH(M) | GL           | IL      |
| 2812.95  | BG45        | 0.00               | 539,180      | 536,180 |
| 2870.05  | BG46        | 57.50              | 540.120      | 536,280 |
| 2959.65  | BG47        | 90.00              | 539,910      | 536.430 |
| 3061.75  | BG48        | 102.50             | 541,200      | 536.520 |
| 3151.35  | BG49        | 90.00              | 541.180      | 537.245 |
| 3240.95  | BG50        | 87.50              | 541.245      | 537.360 |
| 3333.05  | BG51        | 92.50              | 541.860      | 538.165 |
| 3397.65  | BG52        | 65.00              | 541.785      | 538,235 |
| 3452.25  | BG53        | 55.00              | 541.850      | 538.535 |
| 3511.85  | BG54        | 60.00              | 542.650      | 538.625 |
| 3548.95  | B1          | 35.00              | 542.182      | 539,400 |
| 3560.00  | B2          | 10.00              | 542.933      | 539,410 |

PROJECT:DEVELOPMENT OF SEWERAGE COLLECTION

**LEGENDS** 

RA BILL- 1

RA BILL- 6

TITLE: AS BUILT OF MAIN SEWER "B" BANEWADI AREA

श्री ह

AURANGABAD MUNICIPAL CORPORATION,
TOWN HALL, AURANGABAD

NETWORK UNDER UIDSSMT FOR AURANGABAD CITY

AGENCY: KHILARI INFRASTRUCTURE PVT. LTD.

101, PRABHAT CENTER, SECT-1A, CBD, BELAPUR,
NAVI MUMBAI-400 614

CONSULTANT: FORTRESS INFRASTRUCTURE ADVISORY SERVICES,

| CHAINAGE | MH   | CLEAR<br>LENGTH(M) | GL      | IL      |
|----------|------|--------------------|---------|---------|
| 12270.00 | B265 | 00.00              | 595.325 | 592.730 |
| 12336,20 | B266 | 65,00              | 595,695 | 593,100 |
| 12379,90 | B267 | 42.50              | 595,855 | 593,220 |
| 12436.10 | B268 | 55,00              | 596,210 | 593,335 |
| 12462.30 | B269 | 25,00              | 596,450 | 593,525 |
| 12478,50 | B270 | 15,00              | 596,590 | 593,665 |
| 12539,70 | B271 | 60,00              | 596,385 | 593,925 |
| 12588.40 | B272 | 45.50              | 596.245 | 594.025 |