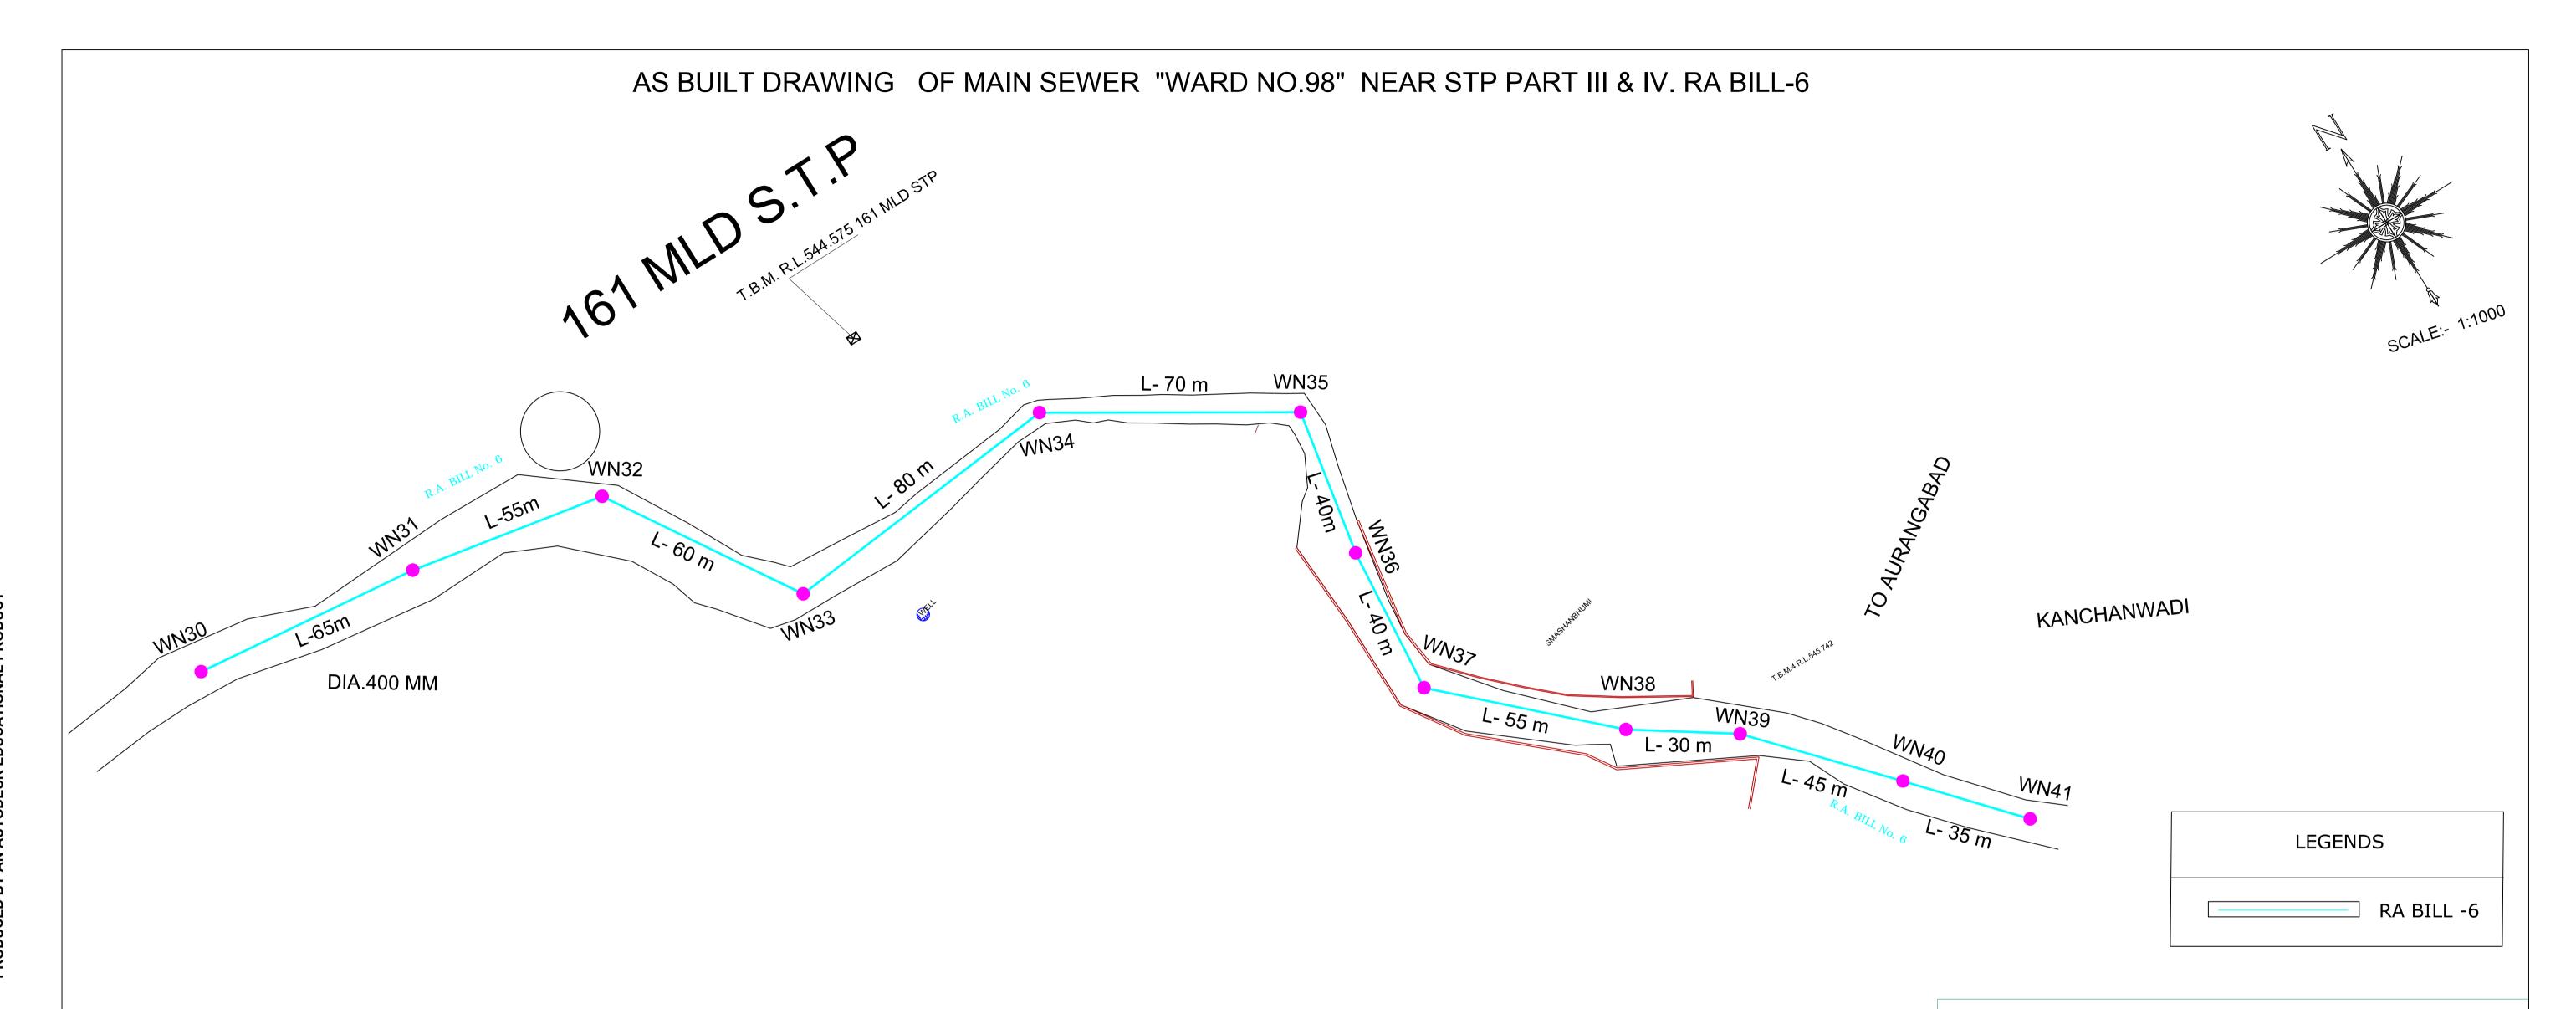

AGENCY: KHILARI INFRASTRUCTURE PVT. LTD.

101, PRABHAT CENTER, SECT-1A, CBD, BELAPUR,
NAVI MUMBAI-400 614

| MAIN SEWER WARD-98 ( NEAR STP PART-III ) DIA 400MM |      |                    |         |         |  |
|----------------------------------------------------|------|--------------------|---------|---------|--|
| CHAINAGE                                           | MH   | CLEAR<br>LENGTH(M) | GL      | IL      |  |
| 1397.60                                            | WN30 | 0.00               | 538.430 | 536.620 |  |
| 1463.80                                            | WN31 | 65.00              | 539.600 | 536.930 |  |
| 1520.00                                            | WN32 | 55.00              | 539.910 | 537.180 |  |
| 1581.20                                            | WN33 | 60.00              | 540.690 | 537.850 |  |
| 1662.40                                            | WN34 | 80.00              | 541.210 | 538.310 |  |
| 1733.60                                            | WN35 | 70.00              | 541.690 | 538.800 |  |
| 1774.80                                            | WN36 | 40.00              | 542.110 | 539.130 |  |

| MAIN SEWER WARD-98 (NEAR STP PART-IV) DIA 400MM |      |                    |         |         |  |  |
|-------------------------------------------------|------|--------------------|---------|---------|--|--|
| CHAINAGE                                        | MH   | CLEAR<br>LENGTH(M) | GL      | IL      |  |  |
| 1816.00                                         | WN37 | 40.00              | 542.195 | 539.420 |  |  |
| 1872.20                                         | WN38 | 55.00              | 542.615 | 539,810 |  |  |
| 1903.40                                         | WN39 | 30.00              | 542.185 | 539.915 |  |  |
| 1949.60                                         | WN40 | 45.00              | 542.420 | 540.111 |  |  |
| 1985.80                                         | WN41 | 35.00              | 542.490 | 540.220 |  |  |

PROJECT:DEVELOPMENT OF SEWERAGE COLLECTION NETWORK UNDER UIDSSMT FOR AURANGABAD CITY

TITLE: AS BUILT OF MAIN SEWER "WARD NO.98" NEAR STP PART- III& IV SIXTH R.A BILL

AURANGABAD MUNICIPAL CORPORATION, TOWN HALL, AURANGABAD