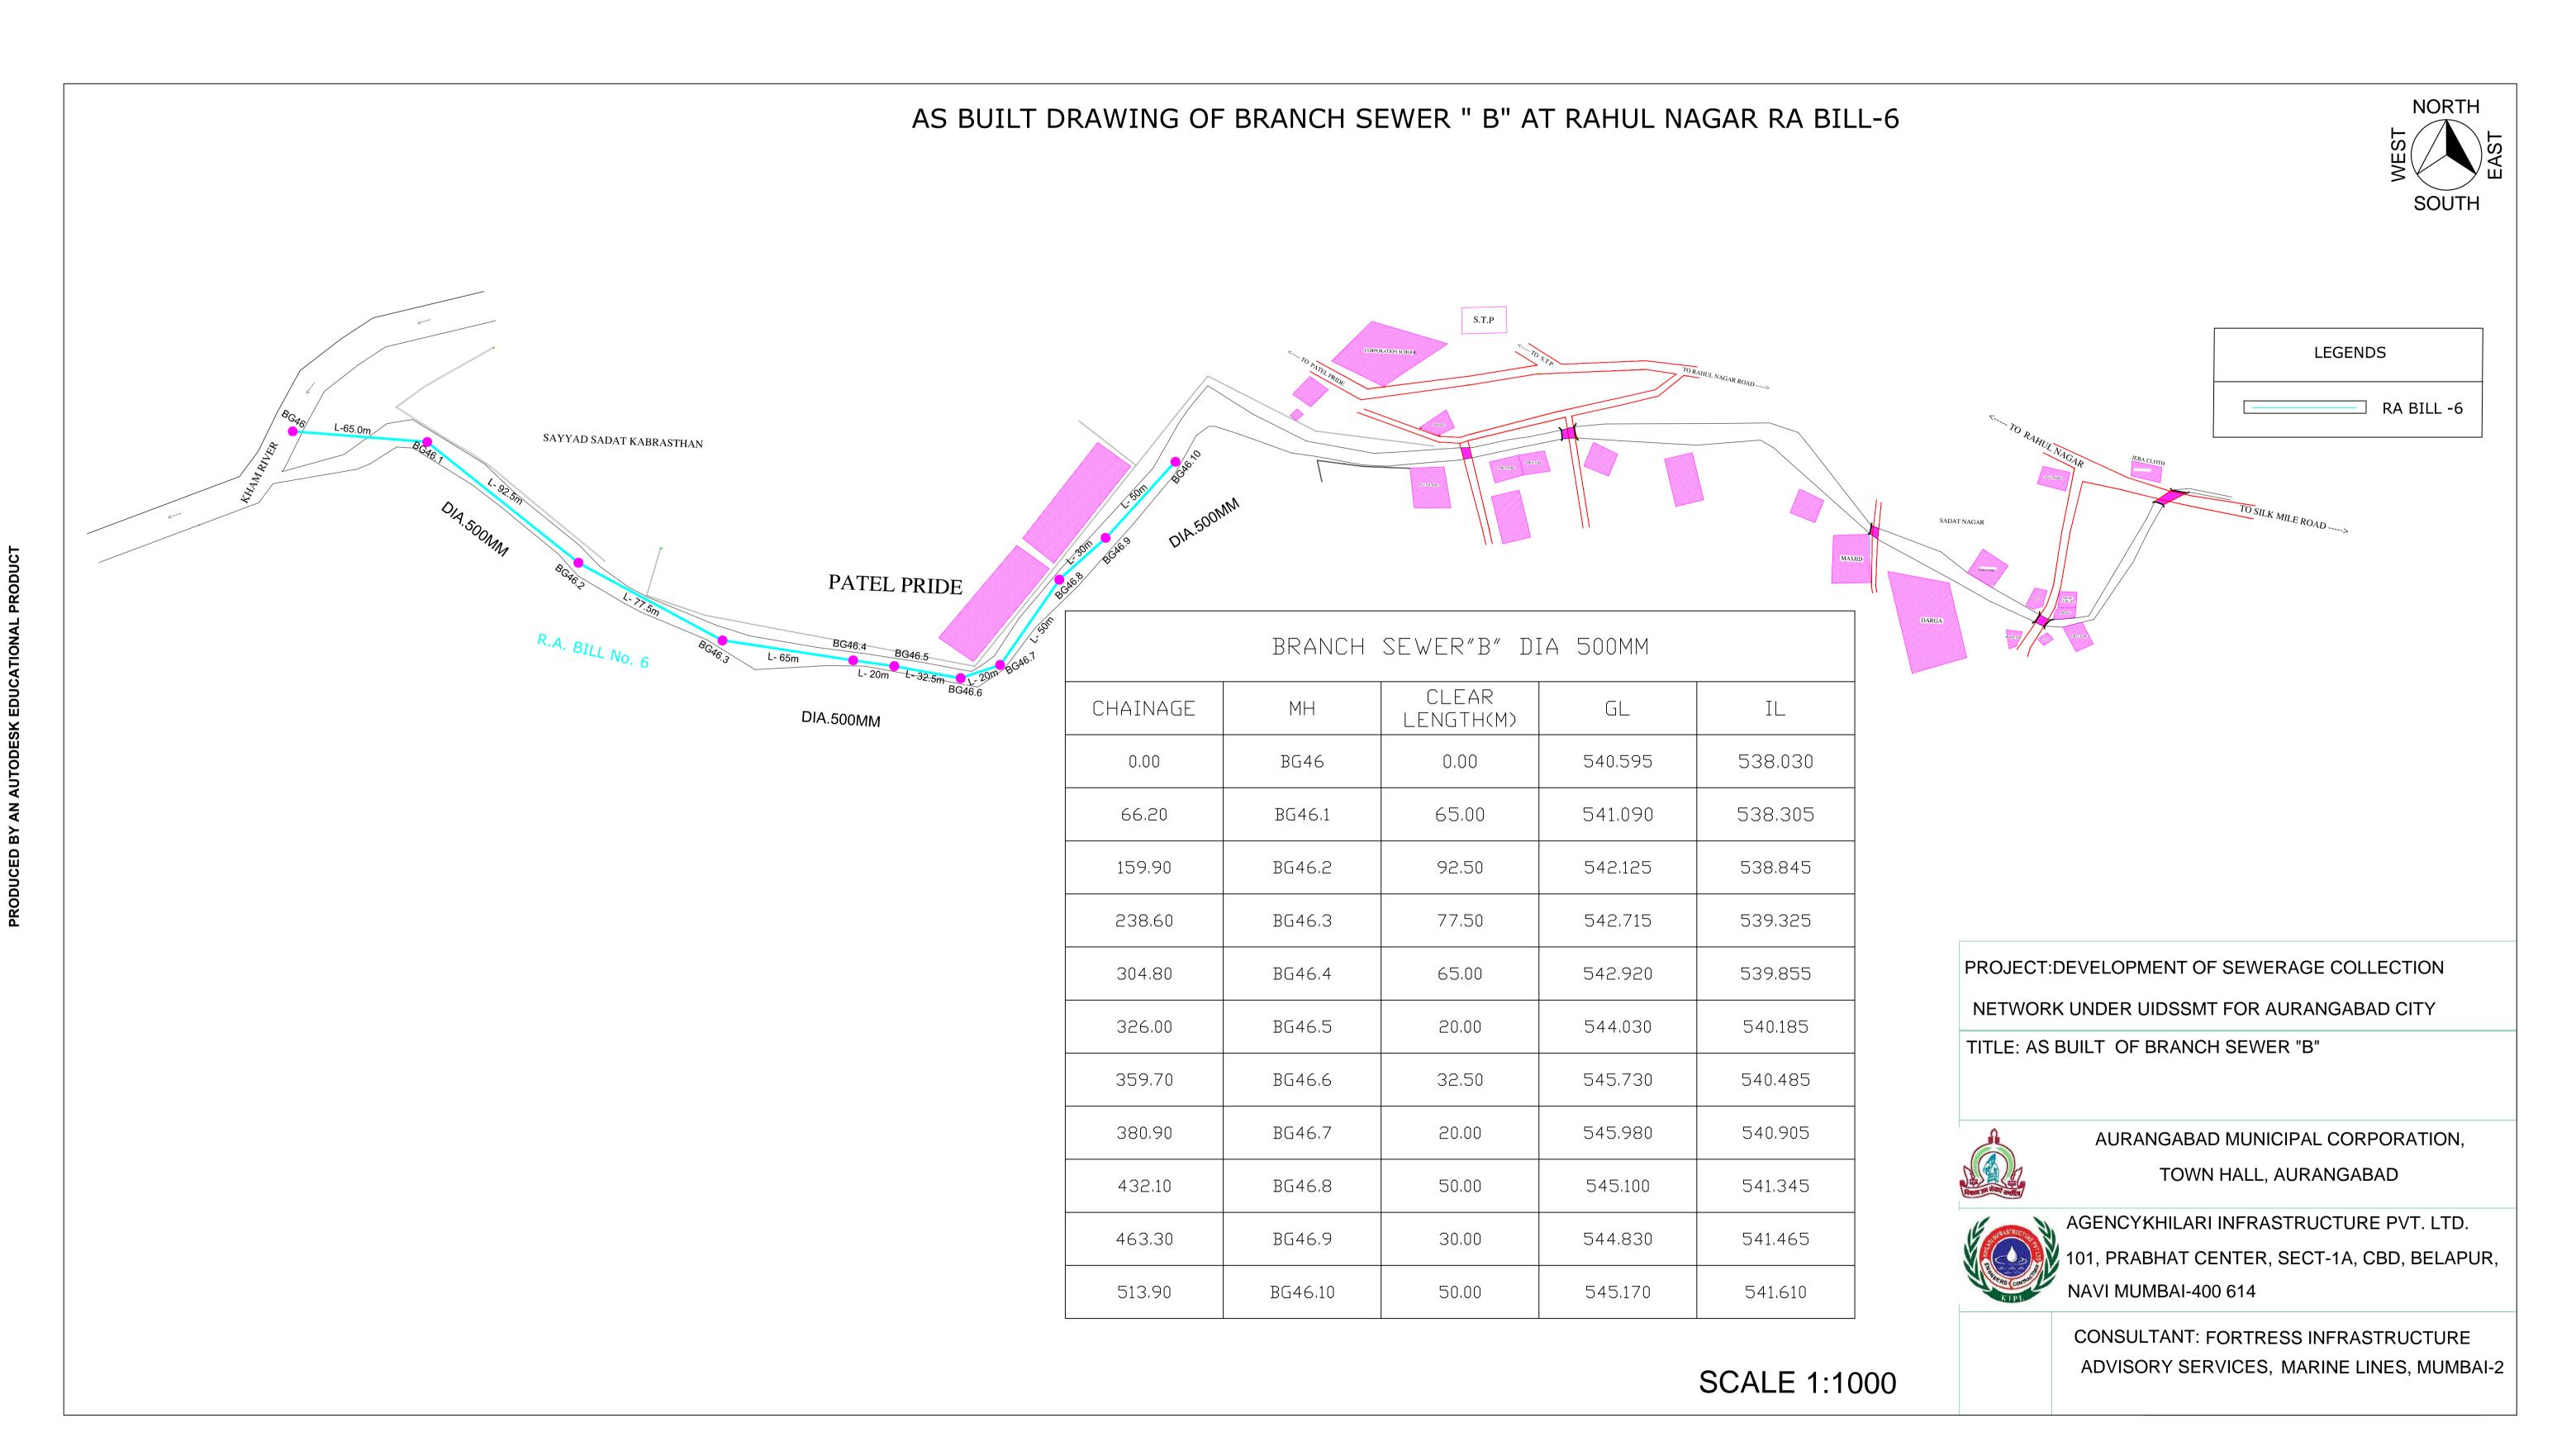

# AS BUILT DRAWING OF MAIN SEWER "B" 1800 MM DIA BANEWADI RA BILL-6

|          | BRANCH SEWE | R 'B' (BANEWADI    | ) DIA 1800MM |         |
|----------|-------------|--------------------|--------------|---------|
| CHAINAGE | MH          | CLEAR<br>LENGTH(M) | GL           | IL      |
| 2812.95  | BG45        | 0.00               | 539,180      | 536,180 |
| 2870.05  | BG46        | 57.50              | 540.120      | 536,280 |
| 2959.65  | BG47        | 90.00              | 539,910      | 536.430 |
| 3061.75  | BG48        | 102.50             | 541,200      | 536.520 |
| 3151.35  | BG49        | 90.00              | 541.180      | 537.245 |
| 3240.95  | BG50        | 87.50              | 541.245      | 537.360 |
| 3333.05  | BG51        | 92.50              | 541.860      | 538.165 |
| 3397.65  | BG52        | 65.00              | 541.785      | 538,235 |
| 3452.25  | BG53        | 55.00              | 541.850      | 538.535 |
| 3511.85  | BG54        | 60.00              | 542.650      | 538.625 |
| 3548.95  | B1          | 35.00              | 542.182      | 539,400 |
| 3560.00  | B2          | 10.00              | 542.933      | 539,410 |

PROJECT:DEVELOPMENT OF SEWERAGE COLLECTION

**LEGENDS** 

RA BILL- 1

RA BILL- 6

TITLE: AS BUILT OF MAIN SEWER "B" BANEWADI AREA

श्री ह

AURANGABAD MUNICIPAL CORPORATION,
TOWN HALL, AURANGABAD

NETWORK UNDER UIDSSMT FOR AURANGABAD CITY

AGENCY: KHILARI INFRASTRUCTURE PVT. LTD.

101, PRABHAT CENTER, SECT-1A, CBD, BELAPUR,
NAVI MUMBAI-400 614

CONSULTANT: FORTRESS INFRASTRUCTURE ADVISORY SERVICES,

| CHAINAGE | MH   | CLEAR<br>LENGTH(M) | GL      | IL      |
|----------|------|--------------------|---------|---------|
| 12270.00 | B265 | 00.00              | 595.325 | 592.730 |
| 12336,20 | B266 | 65,00              | 595,695 | 593,100 |
| 12379,90 | B267 | 42.50              | 595,855 | 593,220 |
| 12436.10 | B268 | 55,00              | 596,210 | 593,335 |
| 12462.30 | B269 | 25,00              | 596,450 | 593,525 |
| 12478,50 | B270 | 15,00              | 596,590 | 593,665 |
| 12539,70 | B271 | 60,00              | 596,385 | 593,925 |
| 12588.40 | B272 | 45.50              | 596.245 | 594.025 |