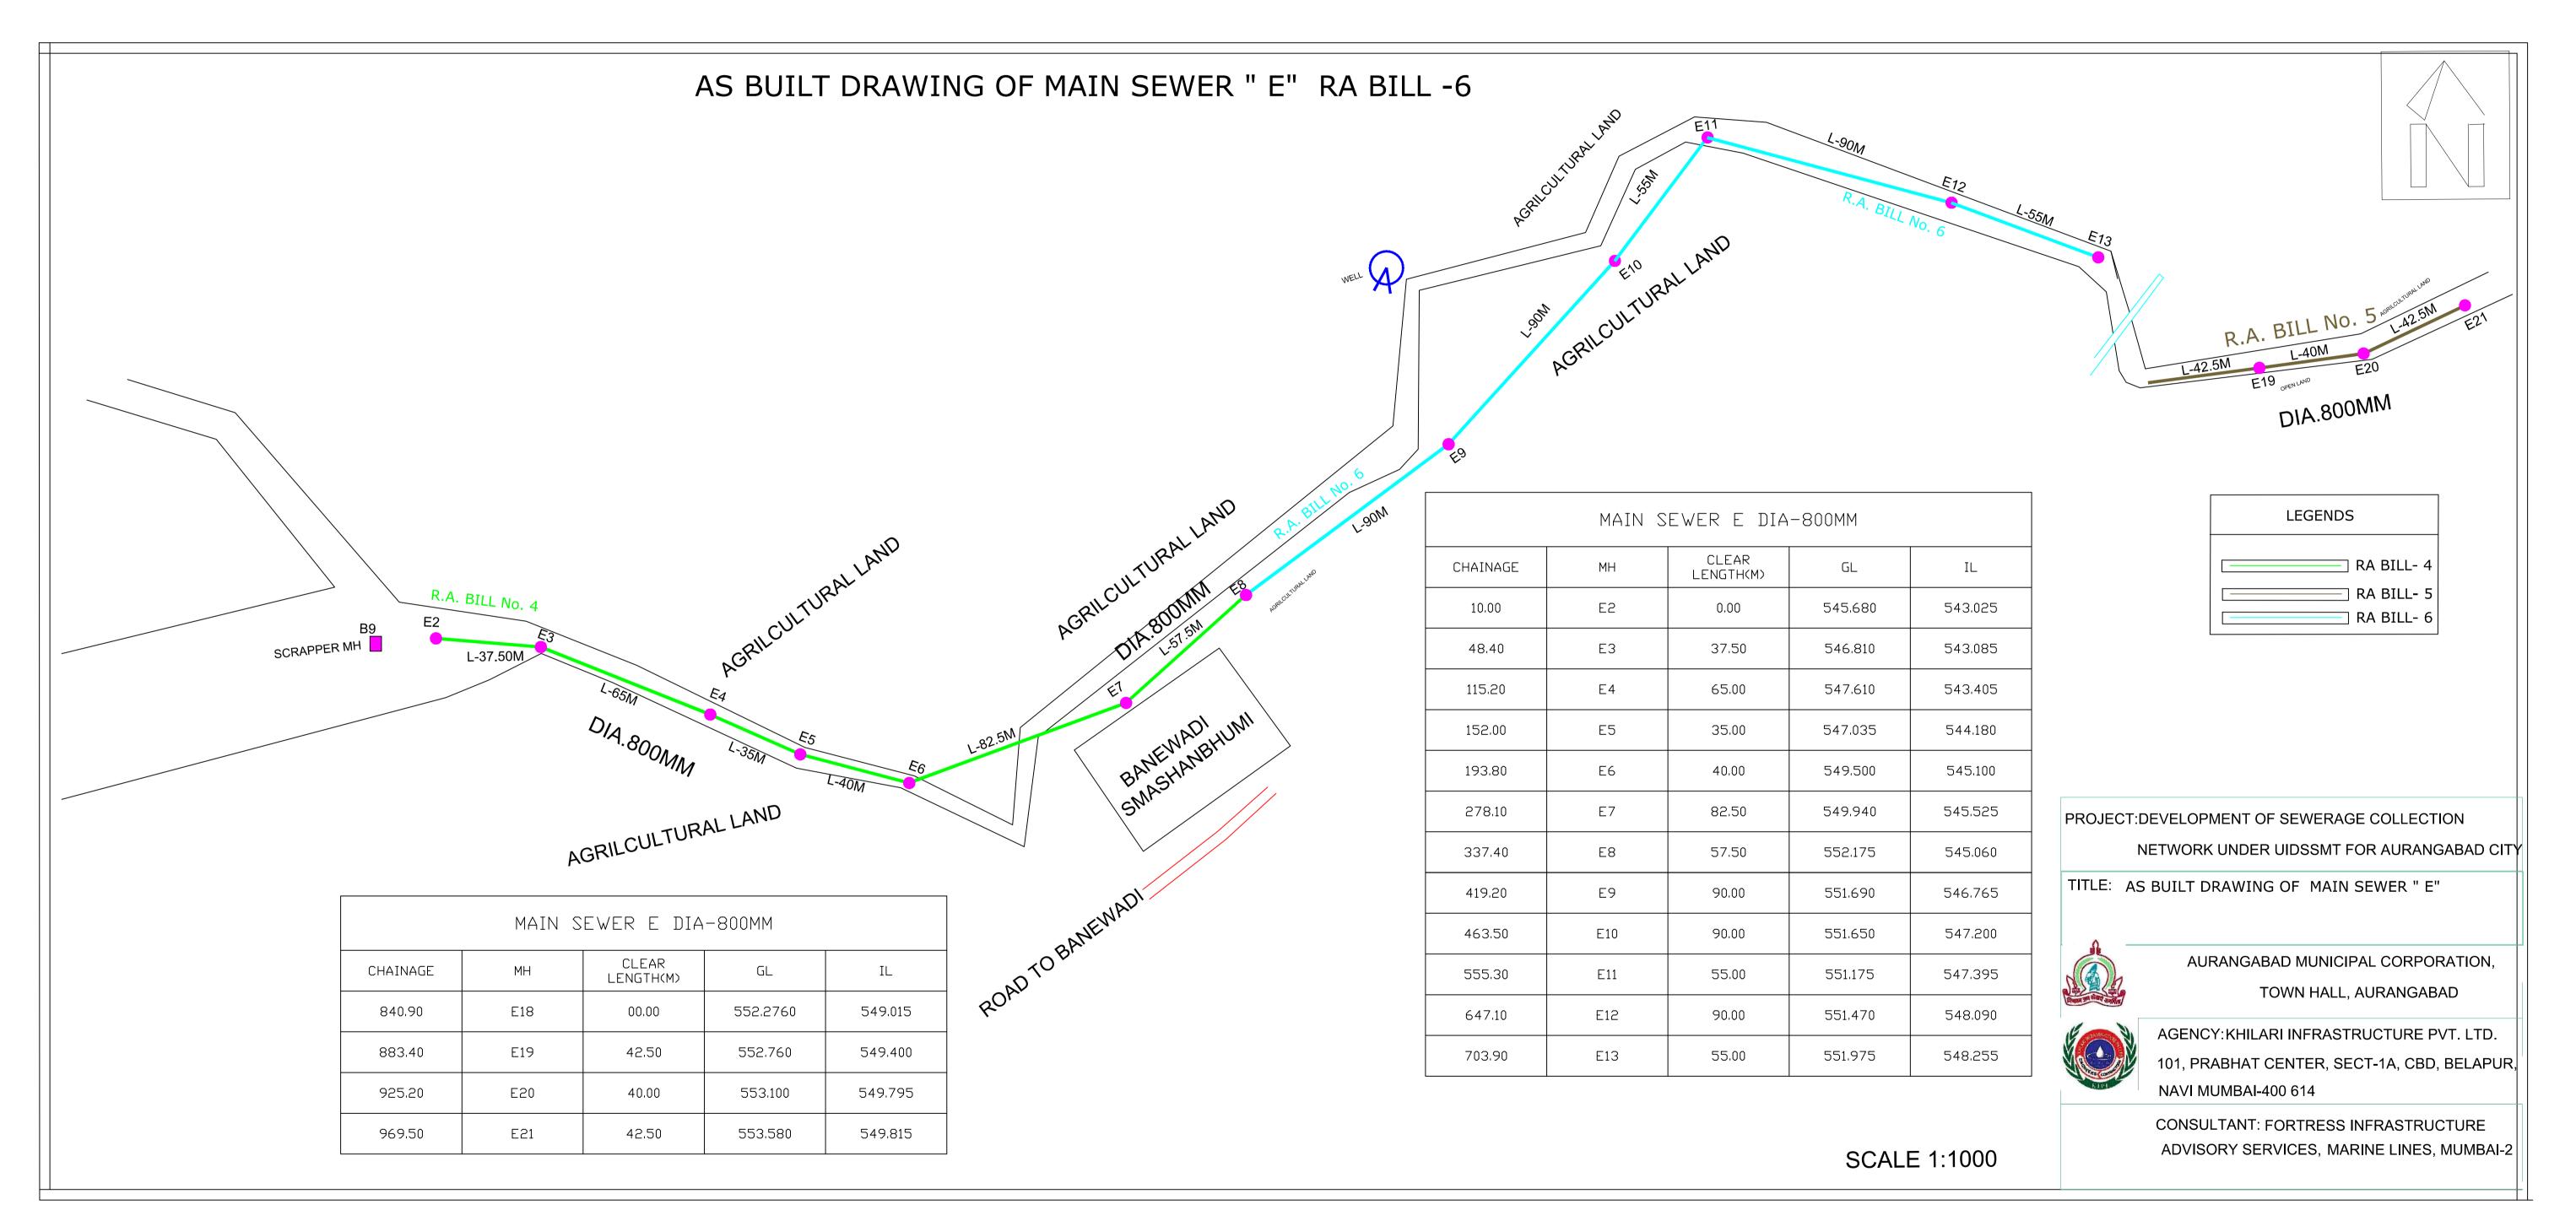

PRODUCED BY AN A

PRODUCED BY AN A

LEGENDS

| BRANCH SEWER E DIA-600MM |        |                    |         |         |
|--------------------------|--------|--------------------|---------|---------|
| CHAINAGE                 | МН     | CLEAR<br>LENGTH(M) | GL      | IL      |
| 00.00                    | E19    | 00.00              | 552.835 | 550,545 |
| 48.10                    | E19.1  | 47.50              | 554,825 | 551.930 |
| 101.80                   | E19.2  | 52.50              | 556,395 | 552,595 |
| 143.00                   | E19.3  | 40.60              | 557,500 | 553,520 |
| 204.20                   | E19.4  | 60.00              | 557,550 | 554.000 |
| 252.90                   | E19.5  | 47.50              | 557,350 | 554,130 |
| 336,60                   | E19.6  | 82.50              | 556,630 | 554,345 |
| 397,80                   | E19.7  | 60.00              | 556,915 | 554.470 |
| 476.50                   | E19.8  | 77.50              | 557.262 | 554.555 |
| 497.70                   | E19.9  | 20.00              | 557,100 | 554.850 |
| 538.90                   | E19.10 | 40.00              | 557.310 | 554.890 |
| 577,60                   | E19.11 | 37.50              | 557.700 | 554.960 |
| 605.70                   | E19.12 | 27.50              | 557,820 | 554.990 |

PROJECT:DEVELOPMENT OF SEWERAGE COLLECTION

NETWORK UNDER UIDSSMT FOR AURANGABAD CITY

TITLE: AS BUILT DRAWING OF BRANCH SEWER " E"

AURANGABAD MUNICIPAL CORPORATION,
TOWN HALL, AURANGABAD

AGENCY: KHILARI INFRASTRUCTURE PVT. LTD.