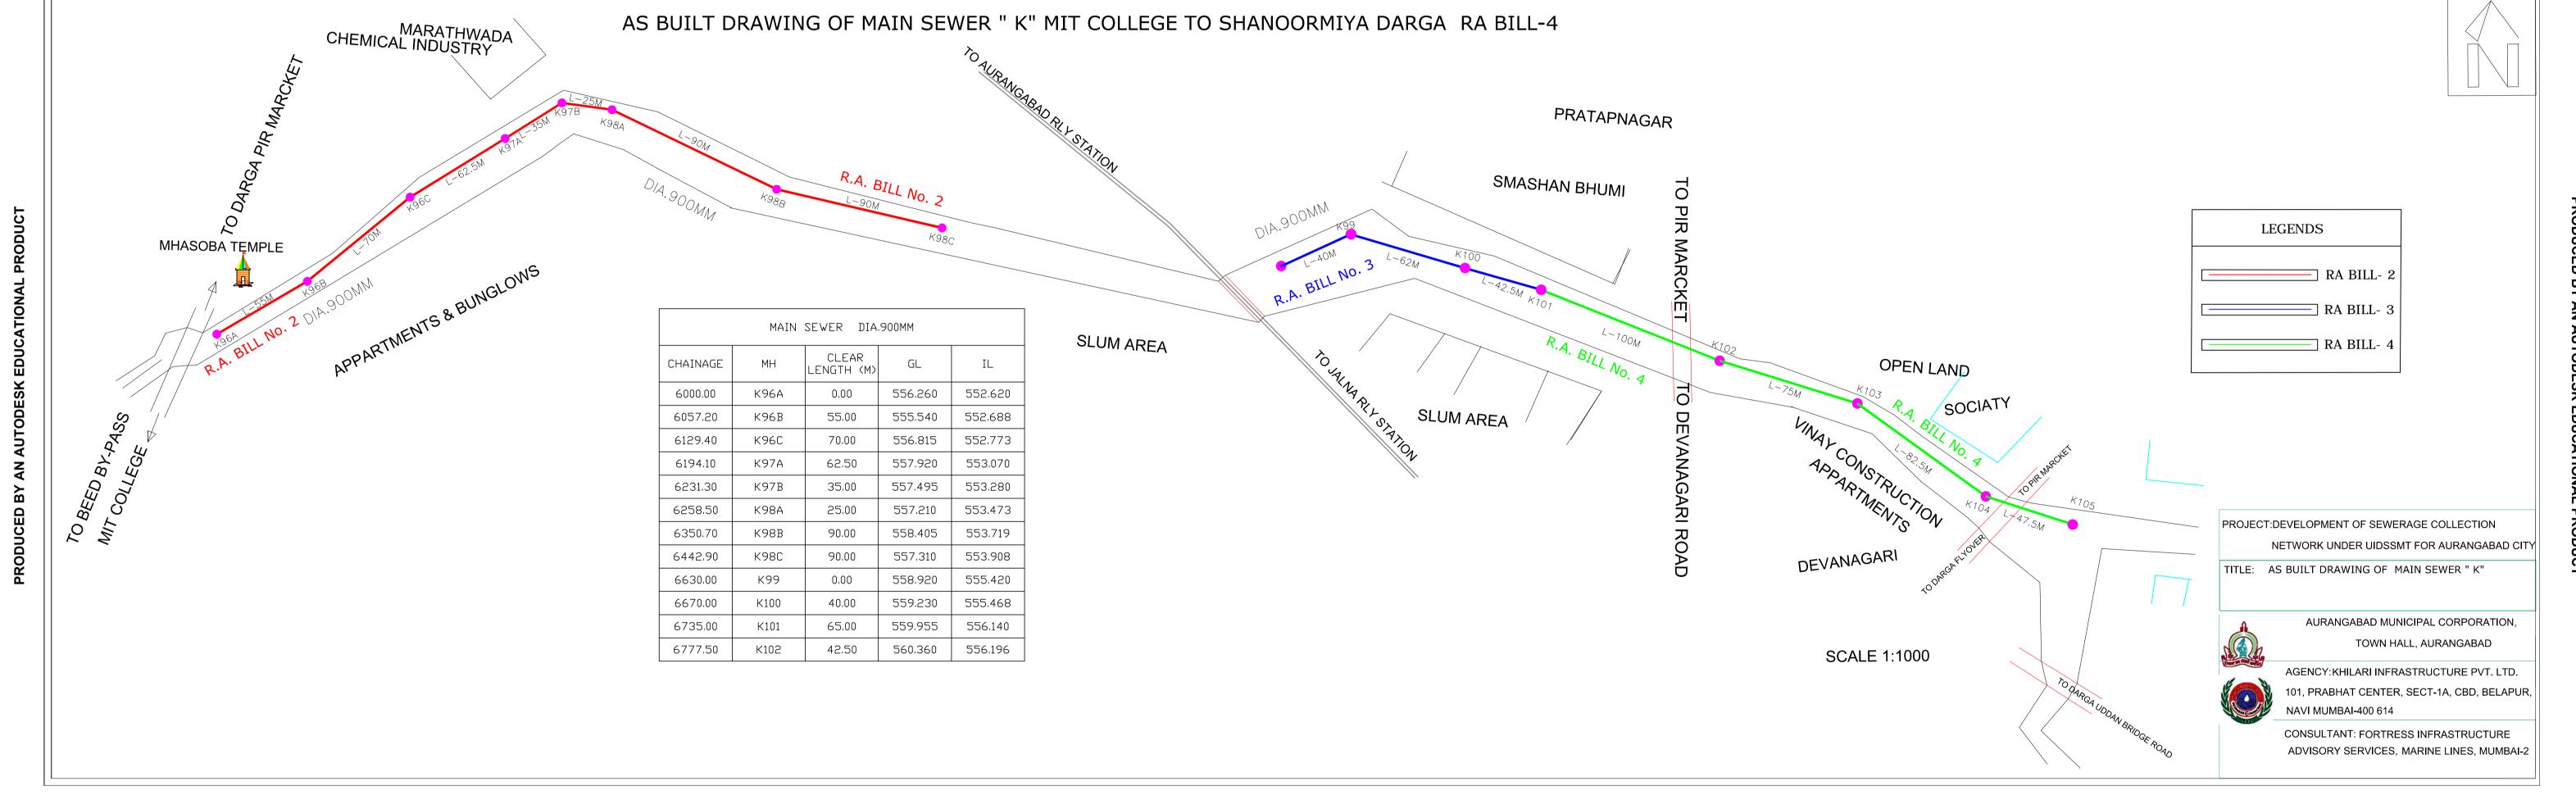

| MAIN SEWER A DIA 400MM |     |                    |        |        |  |
|------------------------|-----|--------------------|--------|--------|--|
| CHAINAGE               | МН  | CLEAR<br>LENGTH(M) | GL     | IL     |  |
| 2135,25                | A39 | 32.50              | 561.30 | 558.22 |  |
| 2184.25                | A40 | 47.50              | 561.28 | 558.55 |  |
| 2248,25                | A41 | 62,50              | 561,50 | 588.82 |  |
| 2317.25                | A42 | 67,50              | 561.87 | 559,27 |  |
| 2398.75                | A43 | 80.00              | 562,58 | 569.77 |  |
| 2482.75                | A44 | 82.50              | 563,26 | 560,19 |  |
| 2488.50                | A45 | 5.00               | 563,28 | 560,19 |  |
| 2496.75                | A46 | 7.50               | 563,20 | 560,33 |  |
| 2545.75                | Α47 | 47.50              | 563.24 | 560,53 |  |
| 2556,50                | A48 | 10.00              | 563,24 | 560,58 |  |
| 2593,00                | A49 | 35.00              | 564.72 | 560.76 |  |
| 2613.75                | A50 | 20.00              | 564.40 | 560,99 |  |

PRODUCED BY AN A

| MAIN SEWER A DIA-400MM |     |                    |         |         |
|------------------------|-----|--------------------|---------|---------|
| CHAINAGE               | МН  | CLEAR<br>LENGTH(M) | GL      | IL      |
| 2613.75                | A50 | 20.00              | 564,400 | 560,985 |
| 2697.75                | A51 | 82.50              | 564,610 | 561,505 |
| 2751.75                | A52 | 52.50              | 564,840 | 562.135 |
| 2853,25                | A53 | 100.00             | 565,755 | 562.840 |
| 2912.25                | A54 | 57.50              | 567.020 | 564.500 |
| 2966,25                | A55 | 52.50              | 567,265 | 565,115 |
| 3000.25                | A56 | 32.50              | 566,860 | 565,125 |
| 3056.75                | A57 | 55.00              | 567,430 | 565,245 |
| 3110.75                | A58 | 52.50              | 567,980 | 565,655 |
| 3157.25                | A59 | 45.00              | 567,620 | 565.725 |
| 3238,75                | A60 | 80.00              | 569,330 | 556,155 |