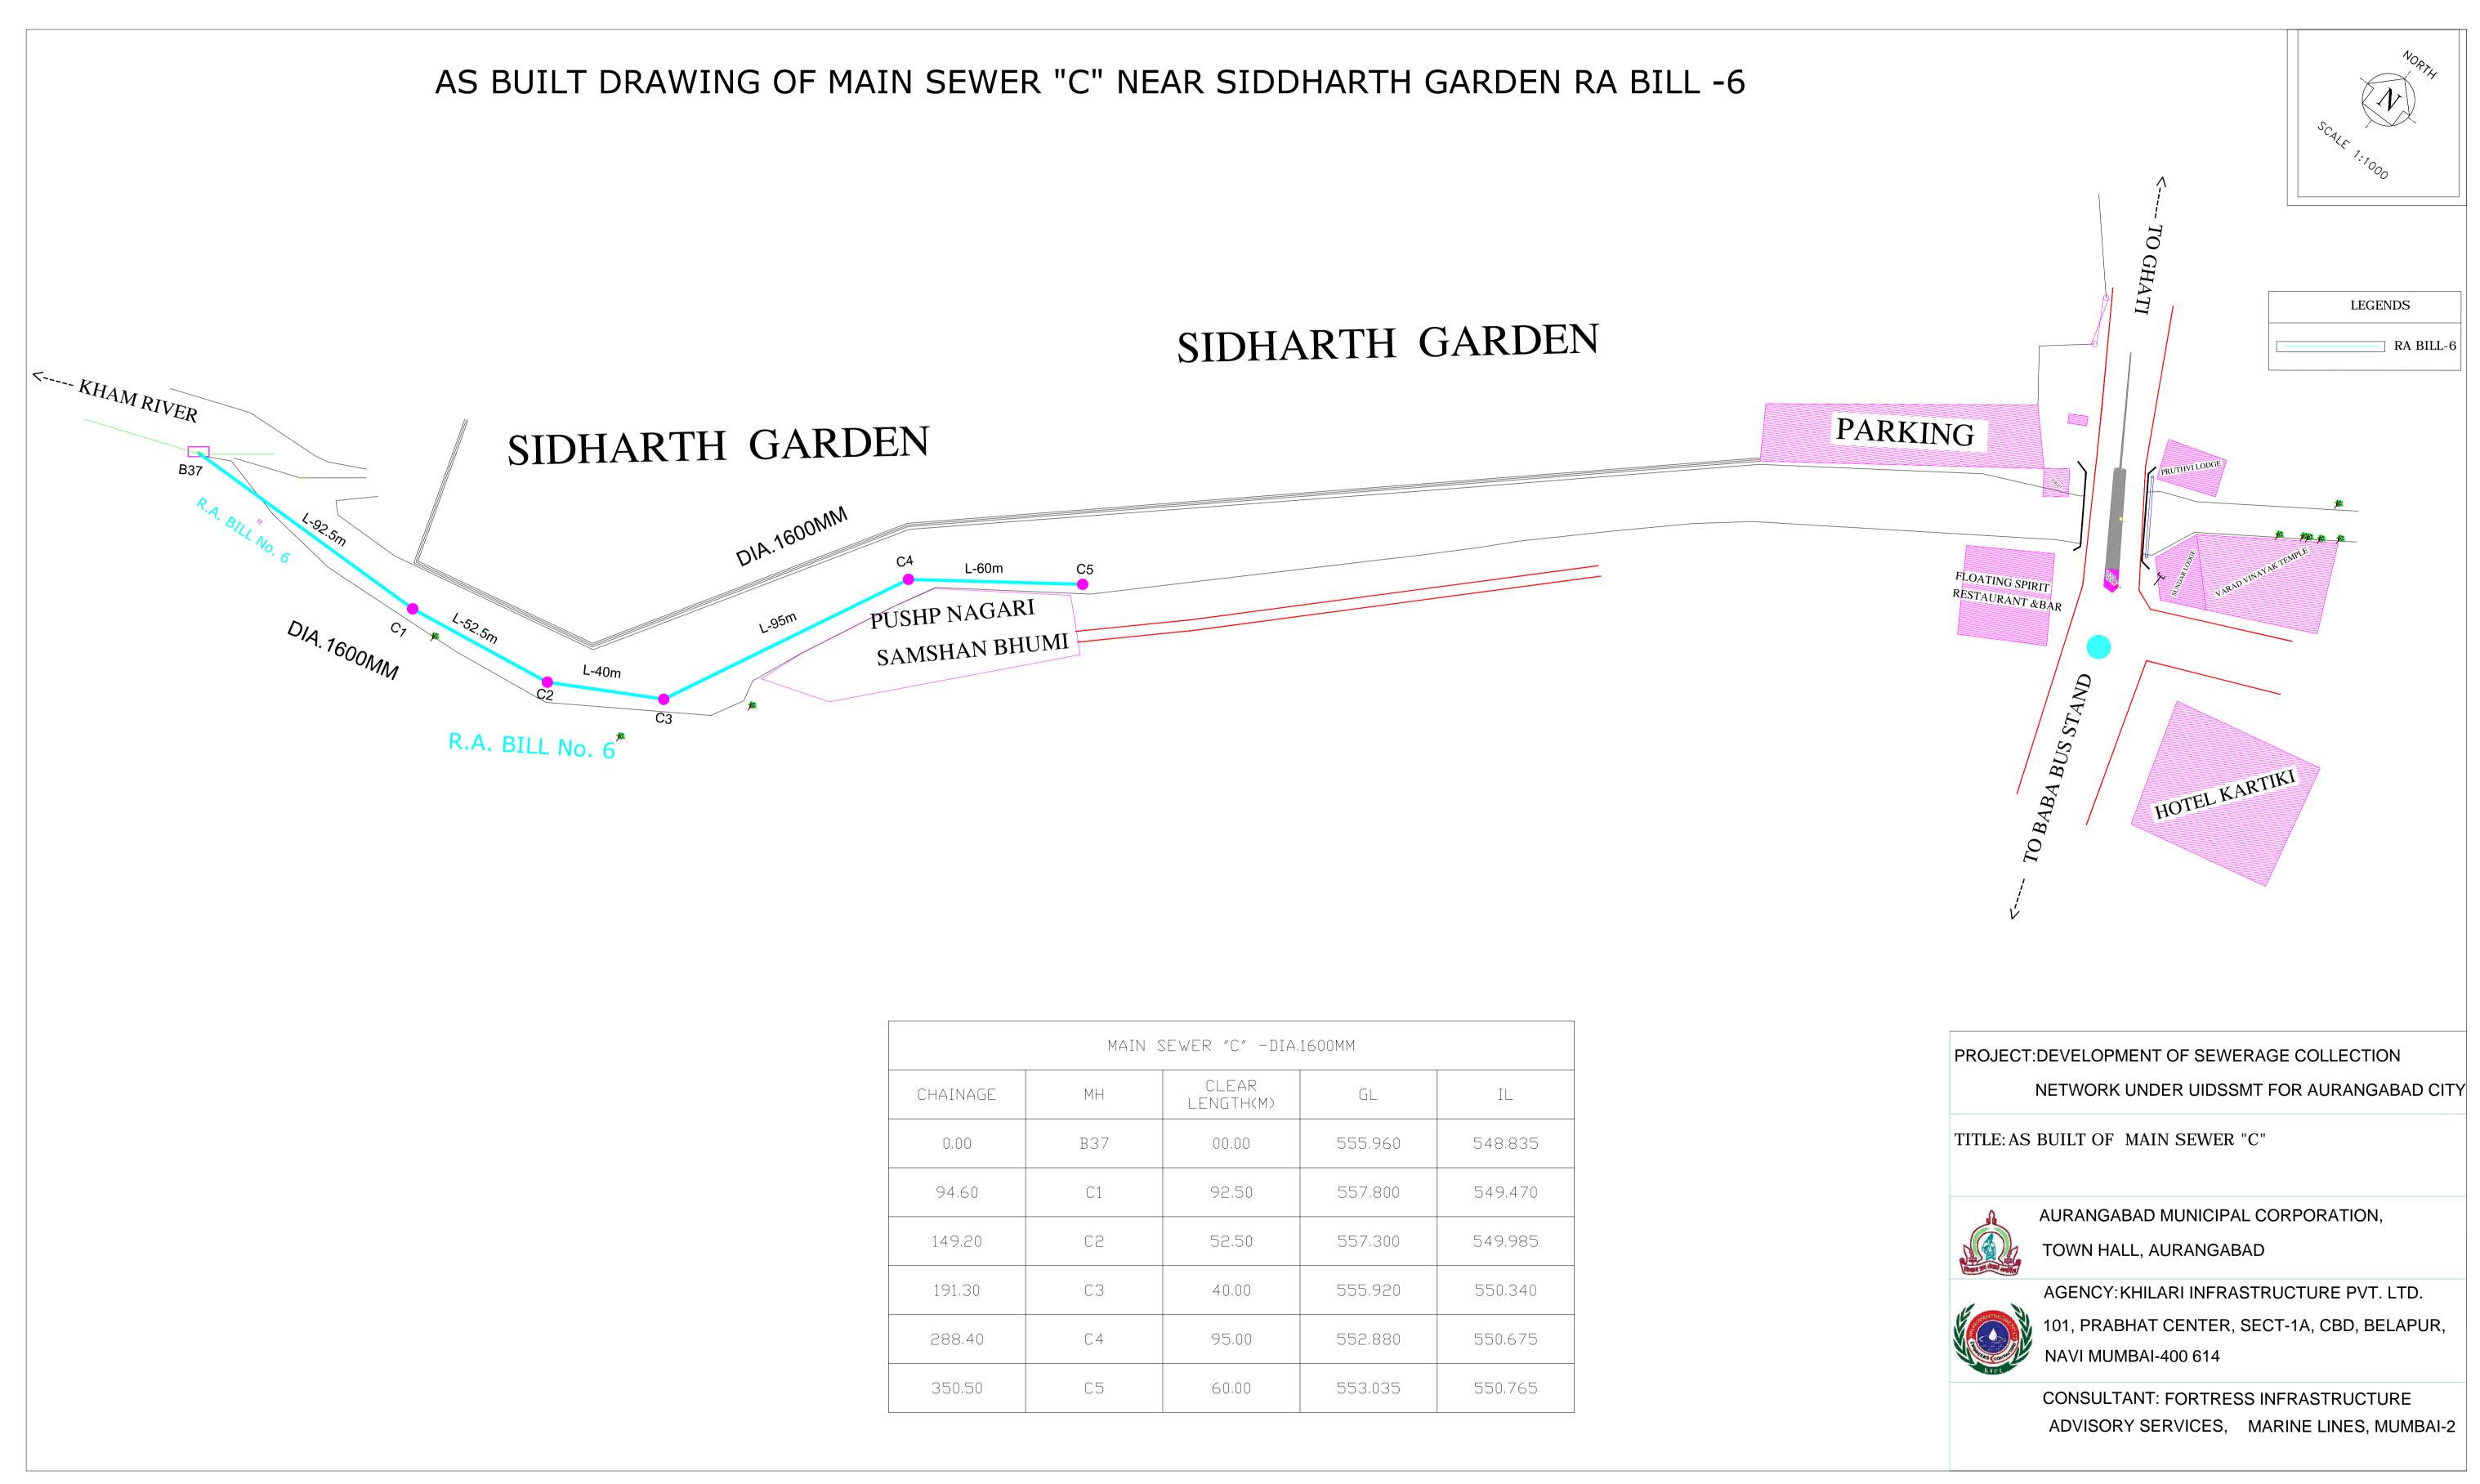

--------|
| CHAINAGE               | МН   | CLEAR<br>LENGTH(M) | GL      | IL      |
| 12870.00               | B280 | 00.00              | 597,490 | 594,965 |
| 12911.20               | B281 | 40.00              | 597.670 | 595,115 |
| 12967.40               | B282 | 55.00              | 597.680 | 595.340 |
| 13056.10               | B283 | 87.50              | 598.110 | 595,680 |
| 13132.30               | B284 | 75.00              | 598.370 | 595,985 |

NETWORK UNDER UIDSSMT FOR AURANGABAD CITY

TITLE: AS BUILT OF MAIN SEWER "B" HIMAYATBAGH TO HARSUL



AURANGABAD MUNICIPAL CORPORATION, TOWN HALL, AURANGABAD



AGENCY: KHILARI INFRASTRUCTURE PVT. LTD. 101, PRABHAT CENTER, SECT-1A, CBD, BELAPUR, NAVI MUMBAI-400 614

CONSULTANT: FORTRESS INFRASTRUCTURE ADVISORY SERVICES,

SCALE 1:1000





PRODUCED BY AN AUTODESK EDUCATIONAL PRODUCT



PRODUCED BY AN A

#### NORTH AS BUILT DRAWING OF BRANCH SEWER " D" FROM VARAD GANESH MANDIR TO SHILLEKHANA RA BILL-6 UNDER UNDER MALPANI SHREE RENUKA HOUSE HOUSE HOUSE CONSTRUCTION CONSTRUCTION PLOT NO. 121 D N S BANK CONSTRUCTION HOSPITAL LABOTIORY R.A. BILL No. 6 DS2 DS3 III DS4 DS13 DS12 DRUSTI CYBER PANASONIC NOSE, EYES VARAD HOSPITAL AMBE NIWAS JANKI HOSPITAL I.INSTITUTE MALL JRANTHALA' SHOWROOM MADHUR MILAN SWEETS ANAND BUILDING BRANCH SEWER "D" DIA.800MM CLEAR CHAINAGE GL LENGTH (M) DS1 568,135 00.00 00,00 566,865 **LEGENDS** 21.00 DS2 568,295 567,065 20.00 RA BILL-6 DS3 568,485 567,225 42.00 20.00 DS4 568,715 567,465 60,50 17,50 PROJECT: DEVELOPMENT OF SEWERAGE COLLECTION 76,50 DS5 568,835 567,665 15,00 NETWORK UNDER UIDSSMT FOR AURA