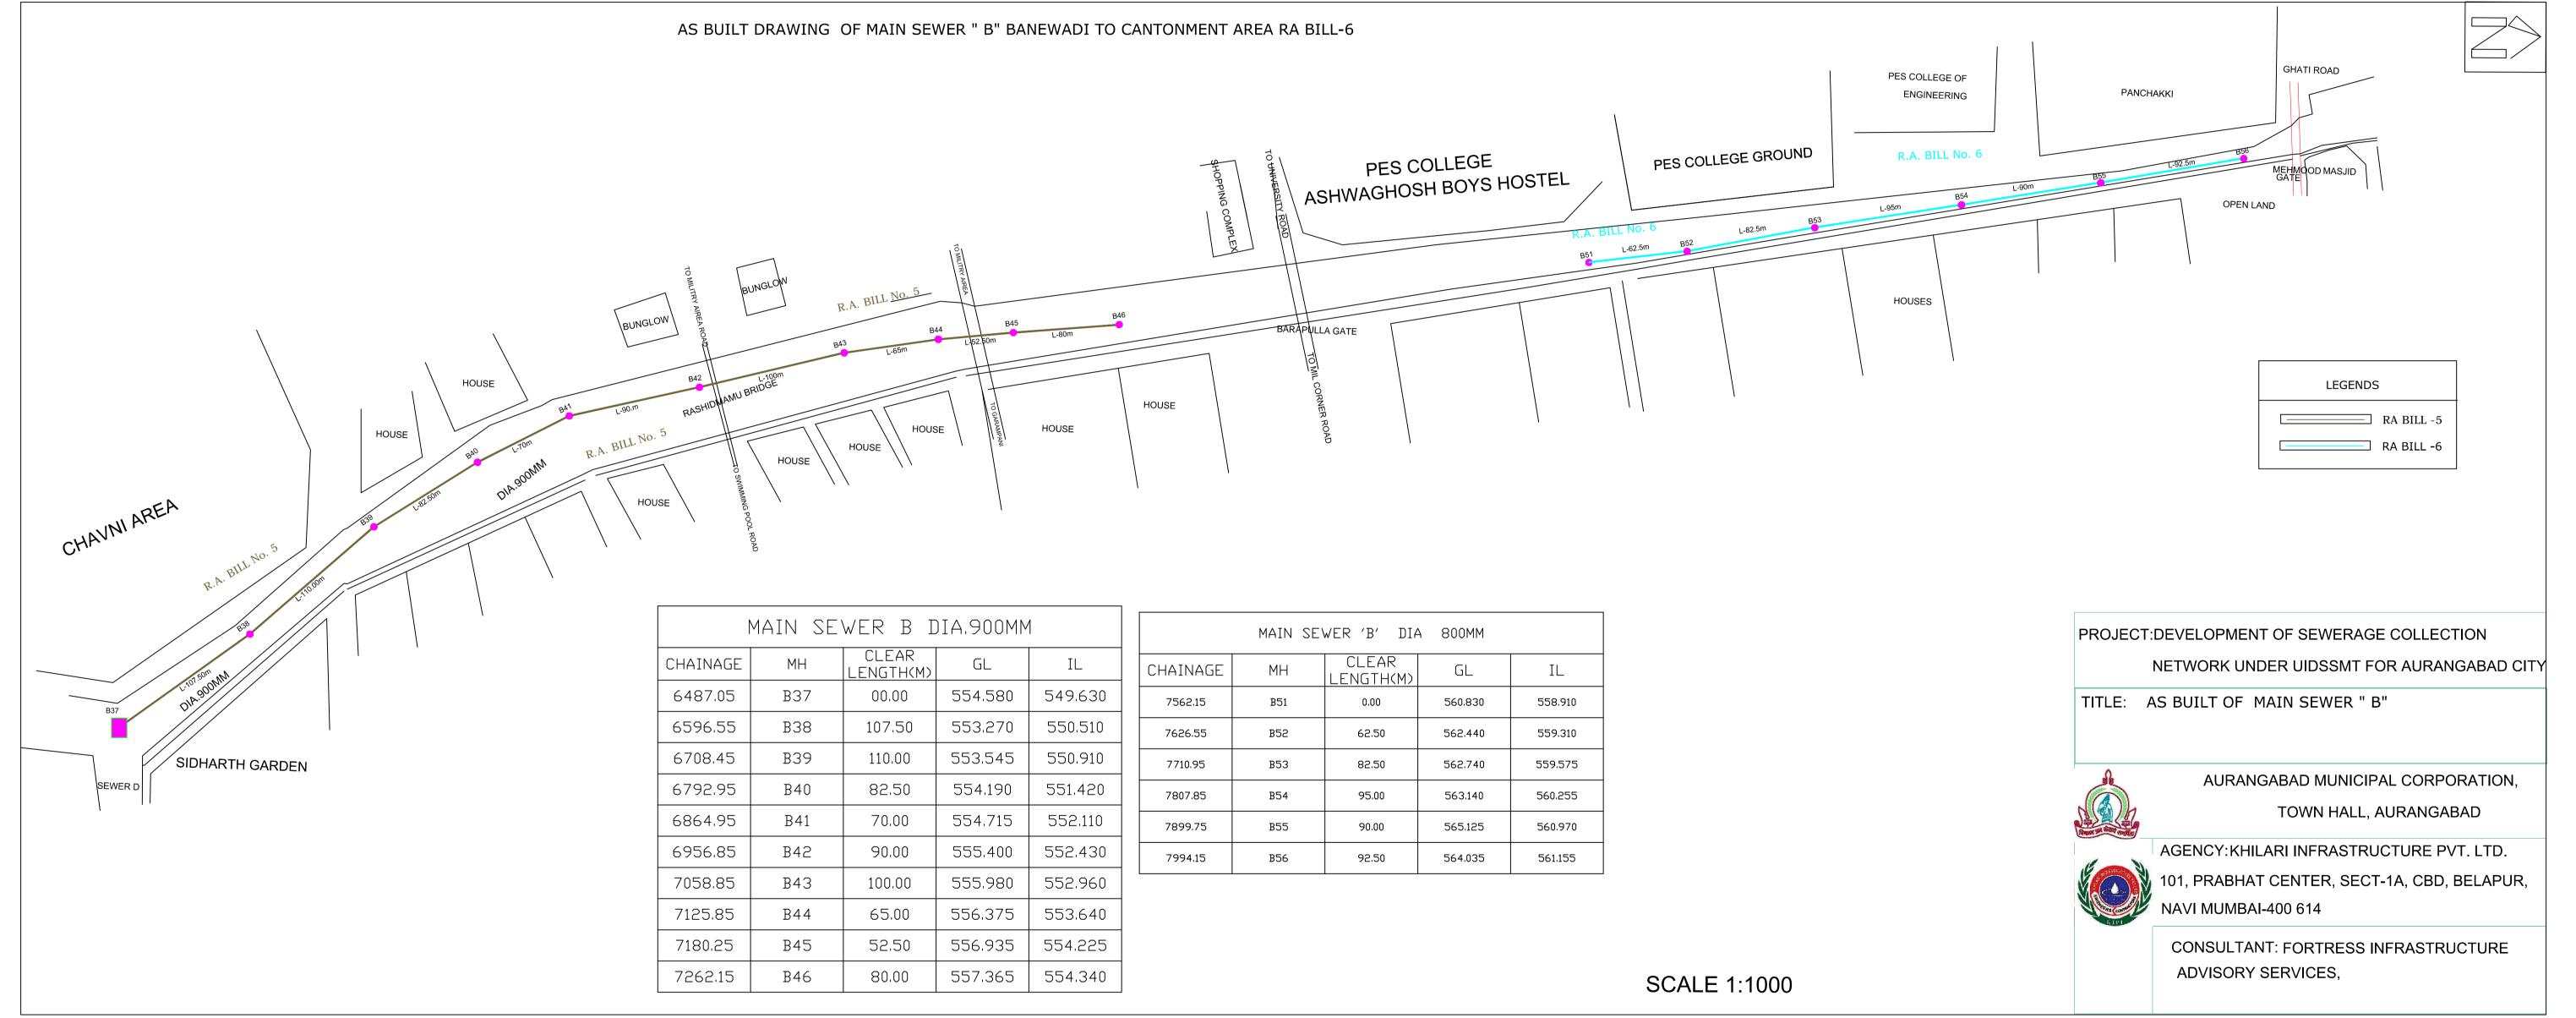

# AS BUILT DRAWING OF MAIN SEWER "B" 1800 MM DIA BANEWADI RA BILL-6

|          | BRANCH SEWE | R 'B' (BANEWADI    | ) DIA 1800MM |         |
|----------|-------------|--------------------|--------------|---------|
| CHAINAGE | MH          | CLEAR<br>LENGTH(M) | GL           | IL      |
| 2812.95  | BG45        | 0.00               | 539,180      | 536,180 |
| 2870.05  | BG46        | 57.50              | 540.120      | 536,280 |
| 2959.65  | BG47        | 90.00              | 539,910      | 536.430 |
| 3061.75  | BG48        | 102.50             | 541,200      | 536.520 |
| 3151.35  | BG49        | 90.00              | 541.180      | 537.245 |
| 3240.95  | BG50        | 87.50              | 541.245      | 537.360 |
| 3333.05  | BG51        | 92.50              | 541.860      | 538.165 |
| 3397.65  | BG52        | 65.00              | 541.785      | 538,235 |
| 3452.25  | BG53        | 55.00              | 541.850      | 538.535 |
| 3511.85  | BG54        | 60.00              | 542.650      | 538.625 |
| 3548.95  | B1          | 35.00              | 542.182      | 539,400 |
| 3560.00  | B2          | 10.00              | 542.933      | 539,410 |

PROJECT:DEVELOPMENT OF SEWERAGE COLLECTION

**LEGENDS** 

RA BILL- 1

RA BILL- 6

TITLE: AS BUILT OF MAIN SEWER "B" BANEWADI AREA

श्री ह

AURANGABAD MUNICIPAL CORPORATION,
TOWN HALL, AURANGABAD

NETWORK UNDER UIDSSMT FOR AURANGABAD CITY

AGENCY: KHILARI INFRASTRUCTURE PVT. LTD.

101, PRABHAT CENTER, SECT-1A, CBD, BELAPUR,
NAVI MUMBAI-400 614

CONSULTANT: FORTRESS INFRASTRUCTURE ADVISORY SERVICES,

| CHAINAGE | MH   | CLEAR<br>LENGTH(M) | GL      | IL      |
|----------|------|--------------------|---------|---------|
| 12270.00 | B265 | 00.00              | 595.325 | 592.730 |
| 12336,20 | B266 | 65,00              | 595,695 | 593,100 |
| 12379,90 | B267 | 42.50              | 595,855 | 593,220 |
| 12436.10 | B268 | 55,00              | 596,210 | 593,335 |
| 12462.30 | B269 | 25,00              | 596,450 | 593,525 |
| 12478,50 | B270 | 15,00              | 596,590 | 593,665 |
| 12539,70 | B271 | 60,00              | 596,385 | 593,925 |
| 12588.40 | B272 | 45.50              | 596.245 | 594.025 |