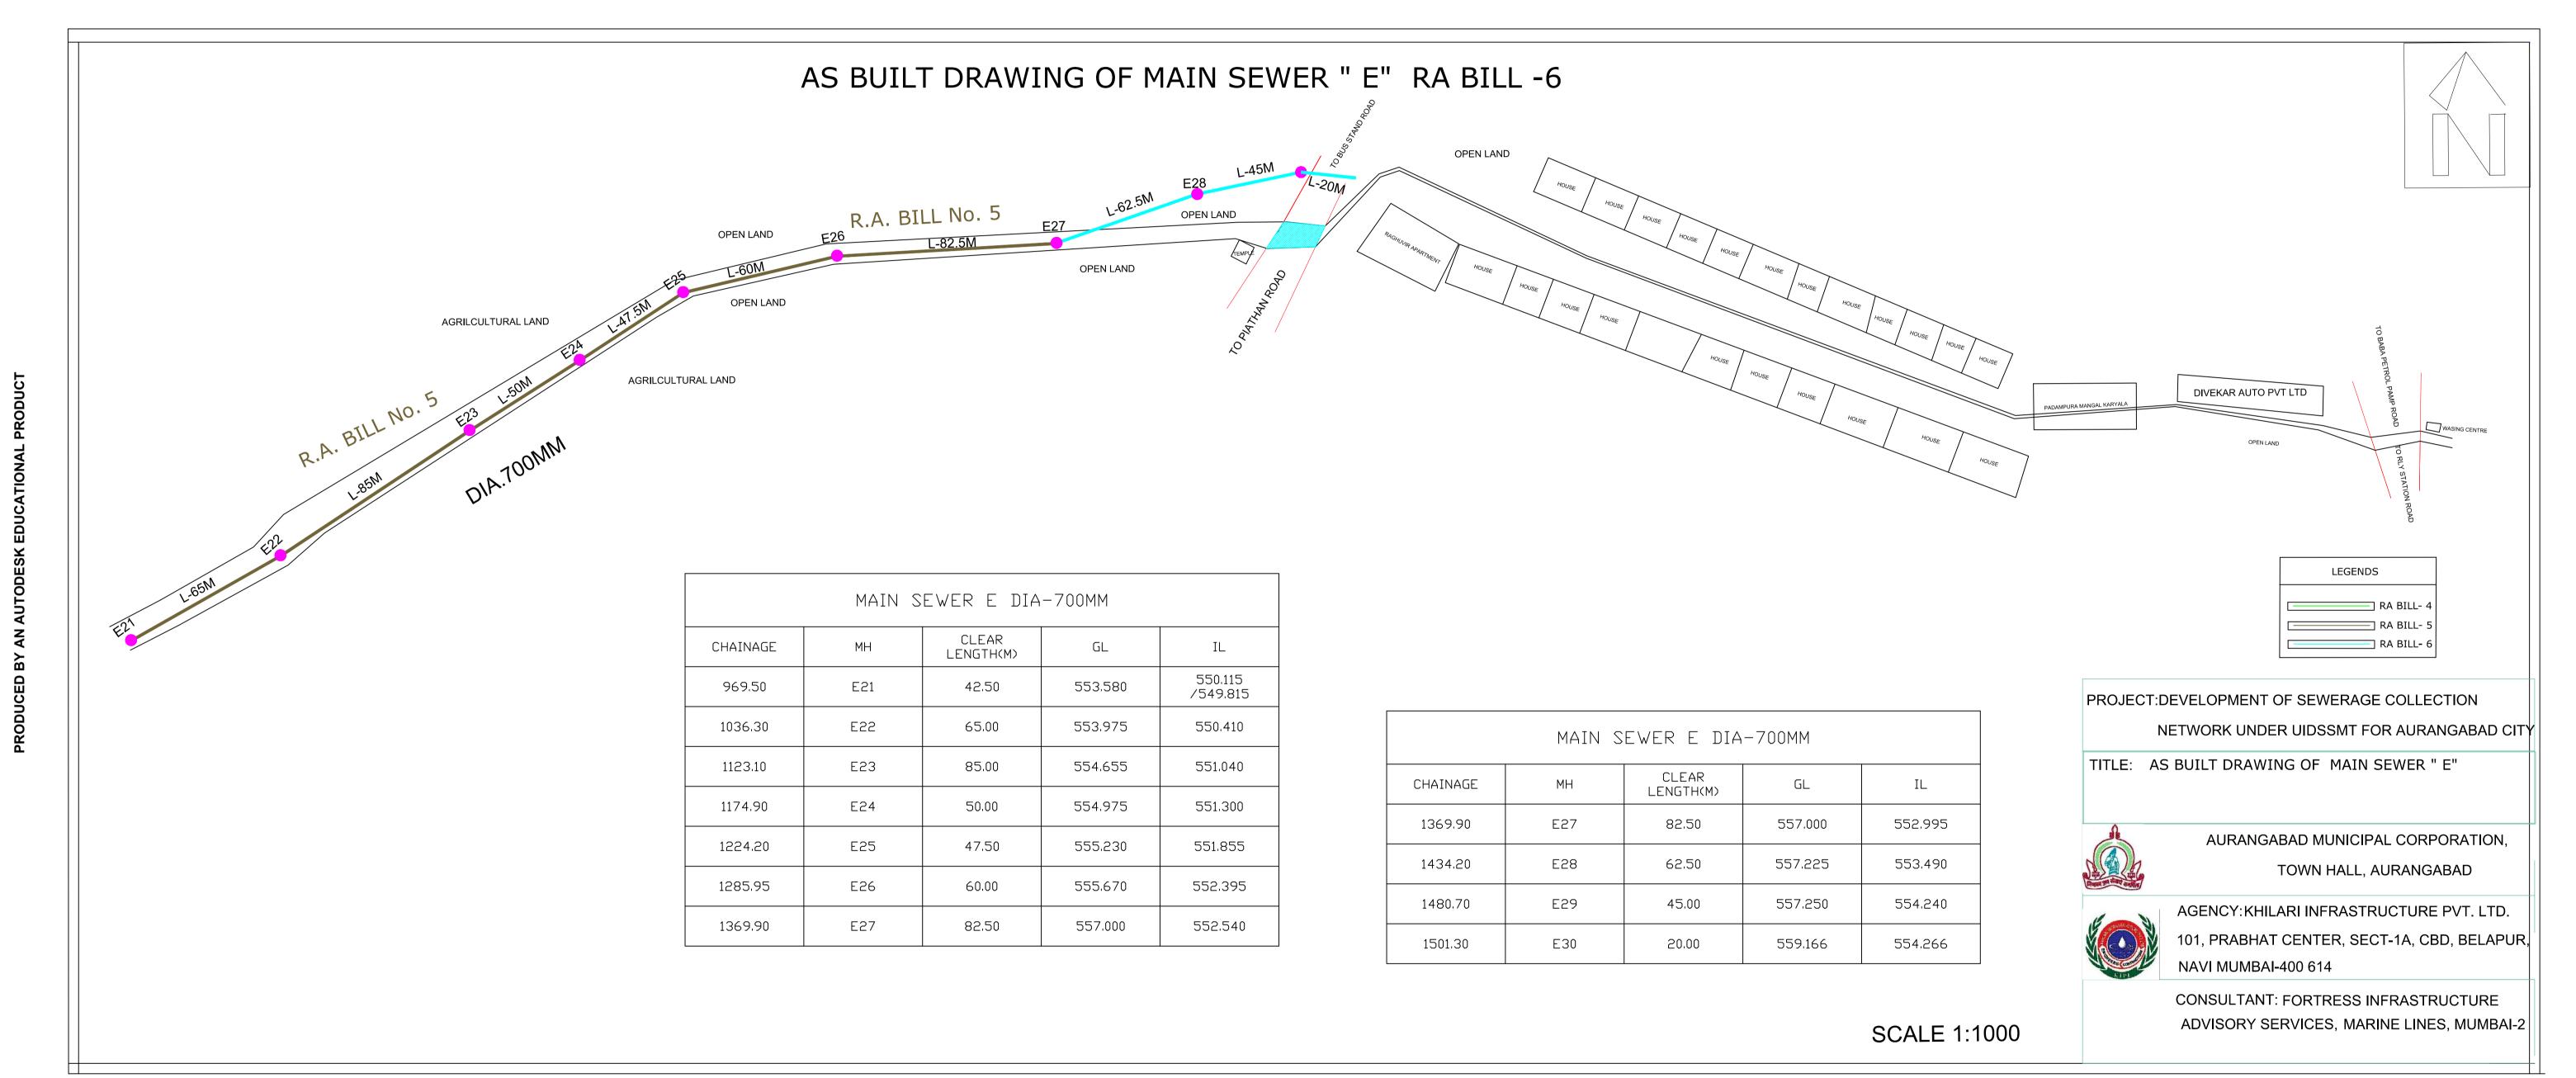

PROJECT:DEVELOPMENT OF SEWERAGE COLLECTION

NETWORK UNDER UIDSSMT FOR AURANGABAD CITY

TITLE: AS BUILT DRAWING OF BRANCH SEWER " E"

AURANGABAD MUNICIPAL CORPORATION,
TOWN HALL, AURANGABAD

AGENCY: KHILARI INFRASTRUCTURE PVT. LTD.