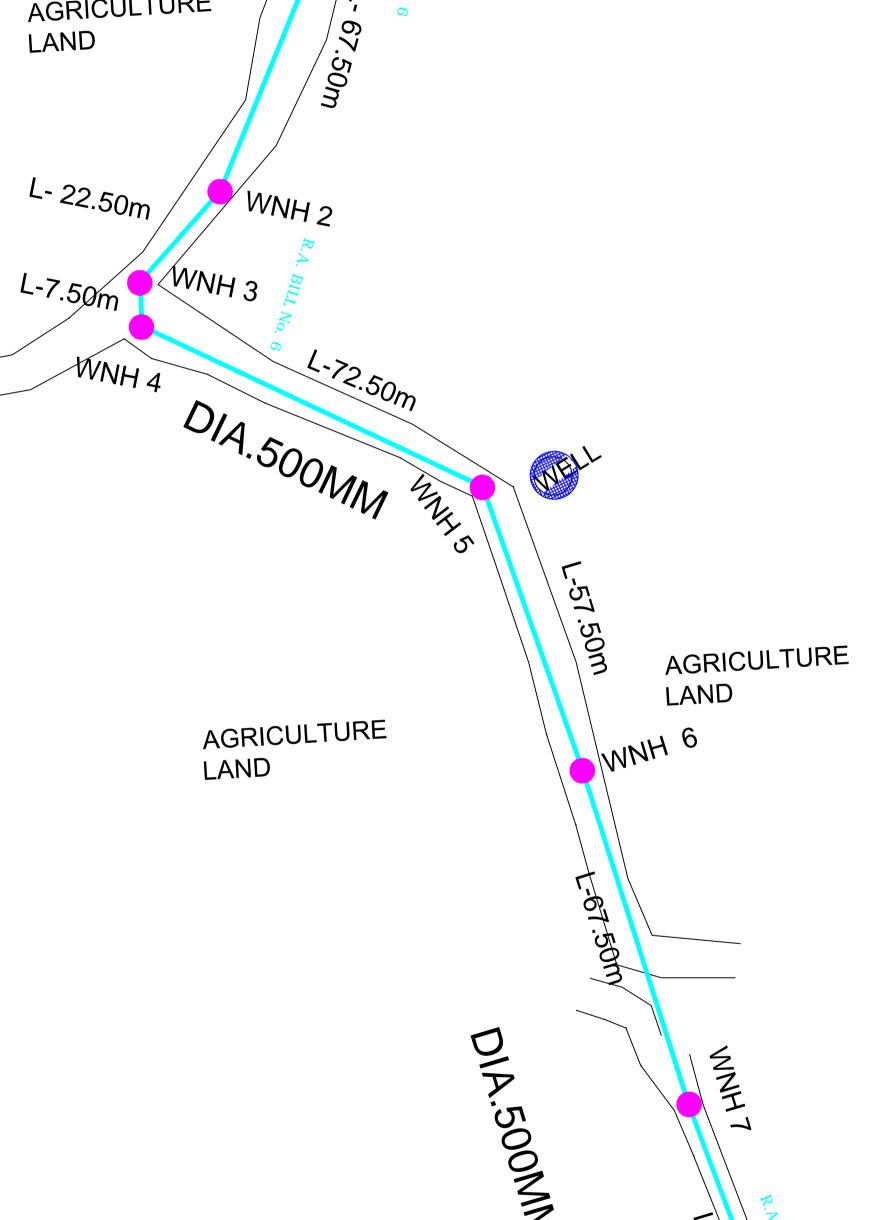

## AS BUILT DRAWING OF MAIN SEWER "WARD NO.98"(HINDUSTAN AVAS) RA BILL -6

PLOT AREA

| MAIN SEWER WARD-98 ( HINDUSTAN AVAS ) DIA 500MM |       |                    |         |         |
|-------------------------------------------------|-------|--------------------|---------|---------|
| CHAINAGE                                        | MH    | CLEAR<br>LENGTH(M) | GL      | IL      |
| 10.00                                           | WNH 1 | 0.00               | 530.662 | 527.642 |
| 78.70                                           | WNH 2 | 67.50              | 530.622 | 527.812 |
| 102.40                                          | WNH 3 | 22.50              | 530.327 | 527.922 |
| 111.10                                          | WNH 4 | 7.50               | 530.547 | 527.956 |
| 184.80                                          | WNH 5 | 72.50              | 530.547 | 528.160 |
| 243.50                                          | WNH 6 | 57.50              | 531.527 | 528.347 |
| 312.20                                          | WNH 7 | 67.50              | 532.517 | 528.937 |
| 373,40                                          | WNH 8 | 60.00              | 533.197 | 529.087 |

PROJECT:DEVELOPMENT OF SEWERAGE COLLECTION

NETWORK UNDER UIDSSMT FOR AURANGABAD CITY

TITLE: AS BUILT OF MAIN SEWER WARD NO-98

(HINDUSTAN AVAS) SIXTH R.A BILL

AURANGABAD MUNICIPAL CORPORATION,
TOWN HALL, AURANGABAD