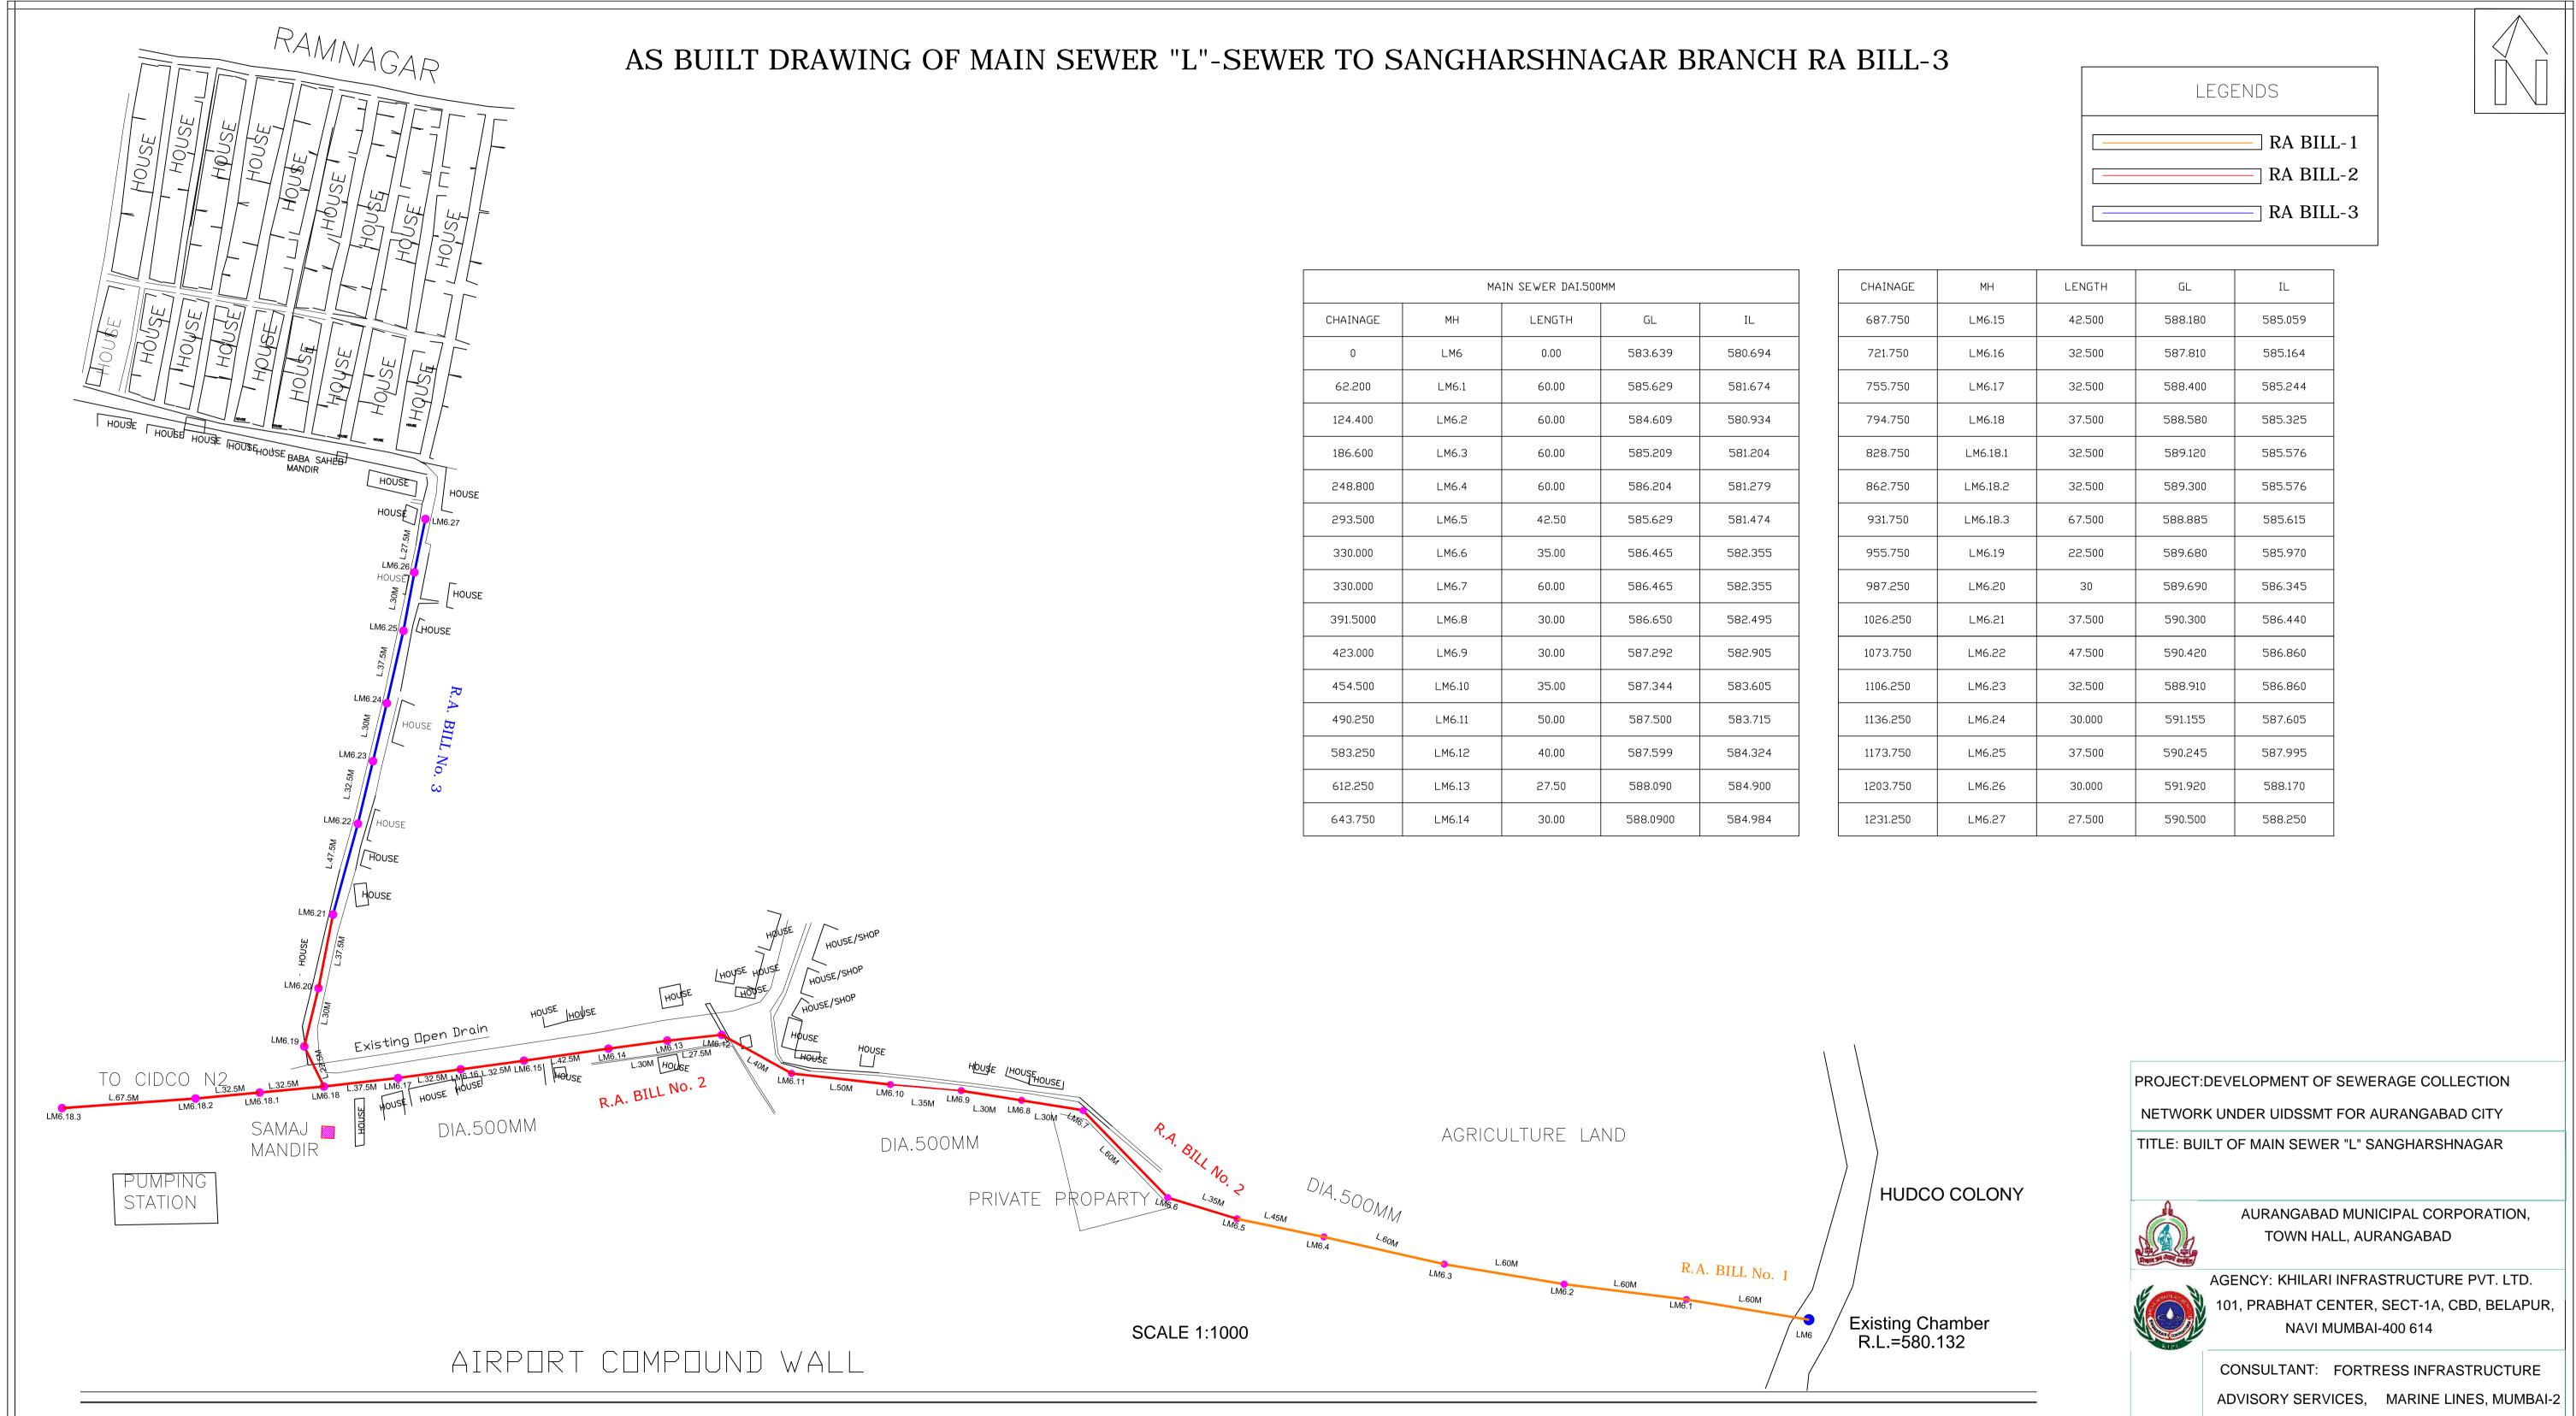

## AS BUILT DRAWING OF MAIN SEWER "A" FROM PADEGAON SPS TO MAKBARA (R.A.BILL-1 TO R.A. BILL-6)

A51

R.A. BILL No. 5

L-52.5m

DIA.400MM

FRUIT PLANTATION UNDER

SCALE 1:1000

NATIONAL HORTICULTURE BOARD

R.A. BILL No. 5

FRUIT PLANTATION UNDER NATIONAL HORTICULTURE BOARD

PROJECT: DEVELOPMENT OF SEWERAGE COLLECTION NETWORK UNDER UIDSSMT FOR AURANGABAD CITY

TITLE: AS BUILT DRAWING OF MAIN SEWER "A"

AURANGABAD MUNICIPAL CORPORATION, TOWN HALL, AURANGABAD