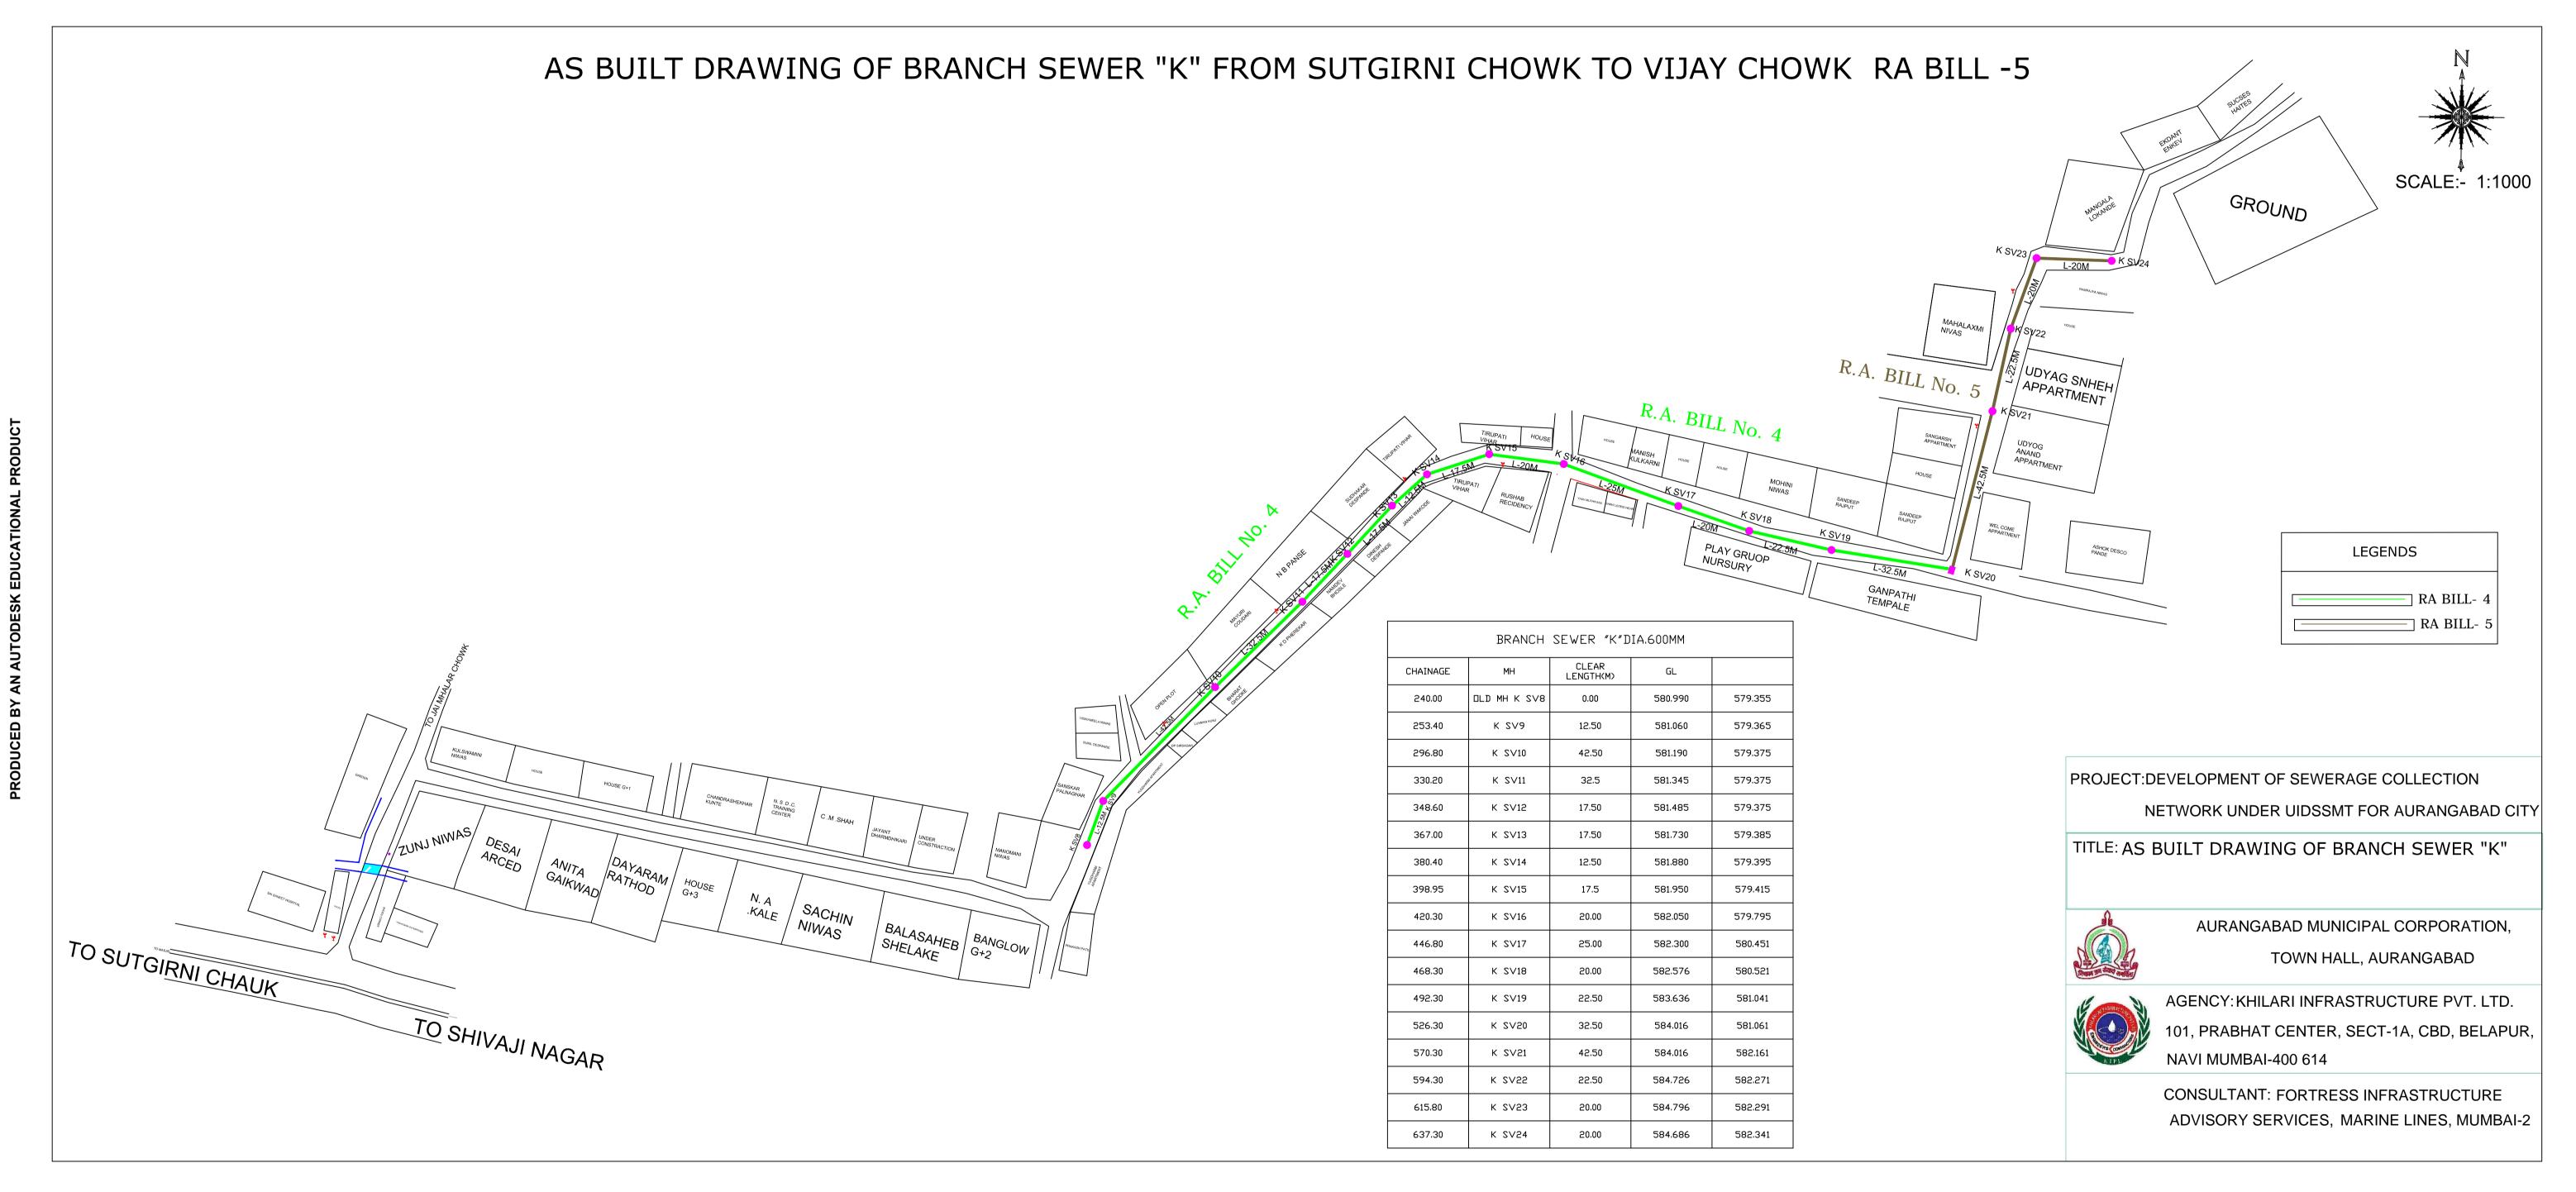

6,915 | 554.470 |
| 476.50                   | E19.8  | 77.50              | 557.262 | 554.555 |
| 497.70                   | E19.9  | 20.00              | 557,100 | 554.850 |
| 538.90                   | E19.10 | 40.00              | 557.310 | 554.890 |
| 577,60                   | E19.11 | 37.50              | 557.700 | 554.960 |
| 605.70                   | E19.12 | 27.50              | 557,820 | 554.990 |

PROJECT:DEVELOPMENT OF SEWERAGE COLLECTION

NETWORK UNDER UIDSSMT FOR AURANGABAD CITY

TITLE: AS BUILT DRAWING OF BRANCH SEWER " E"



AURANGABAD MUNICIPAL CORPORATION,
TOWN HALL, AURANGABAD



AGENCY: KHILARI INFRASTRUCTURE PVT. LTD.

101, PRABHAT CENTER, SECT-1A, CBD, BELAPUR,
NAVI MUMBAI-400 614

CONSULTANT: FORTRESS INFRASTRUCTURE
ADVISORY SERVICES, MARINE LINES, MUMBAI-2









CONSULTANT: FORTRESS INFRASTRUCTURE

SCALE 1:1000

ADVISORY SERVICES, MARINE LINES, MUMBAI-2



PRODUCED BY AN

K29

K30

47.50

2097.20

2146.20

538,170

539,975

532.470

532.875











### AS BUILT DRAWING OF BRANCH SEWER " K" FROM EASYDAY MALL TO SHIVAJI NAGAR RA BILL -6 **LEGENDS** RA BILL- 6 PROJECT: DEVELOPMENT OF SEWERAGE COLLECTION NETWORK UNDER UIDSSMT FOR AURANGABAD CITY BRANCH SEWER "K" DIA 600MM TITLE: AS BUILT DRAWING OF BRANCH SEWER " K" CLEAR GL CHAINAGE MH ΙL LENGTH (M) AURANGABAD MUNICIPAL CORPORATION, 0.00 30,00 K114. 1 567,500 563,965 TOWN HALL, AURANGABAD 76,50 K114. 2 45.00 567,600 564.045 AGENCY: KHILARI INFRASTRUCTURE PVT. LTD. K114. 3 20.00 98.00 568,105 564,155 101, PRABHAT CENTER, SECT-1A, CBD, BELAPUR, NAVI MUMBAI-400 614 164.50 K114. 4 65,00 567,050 564,