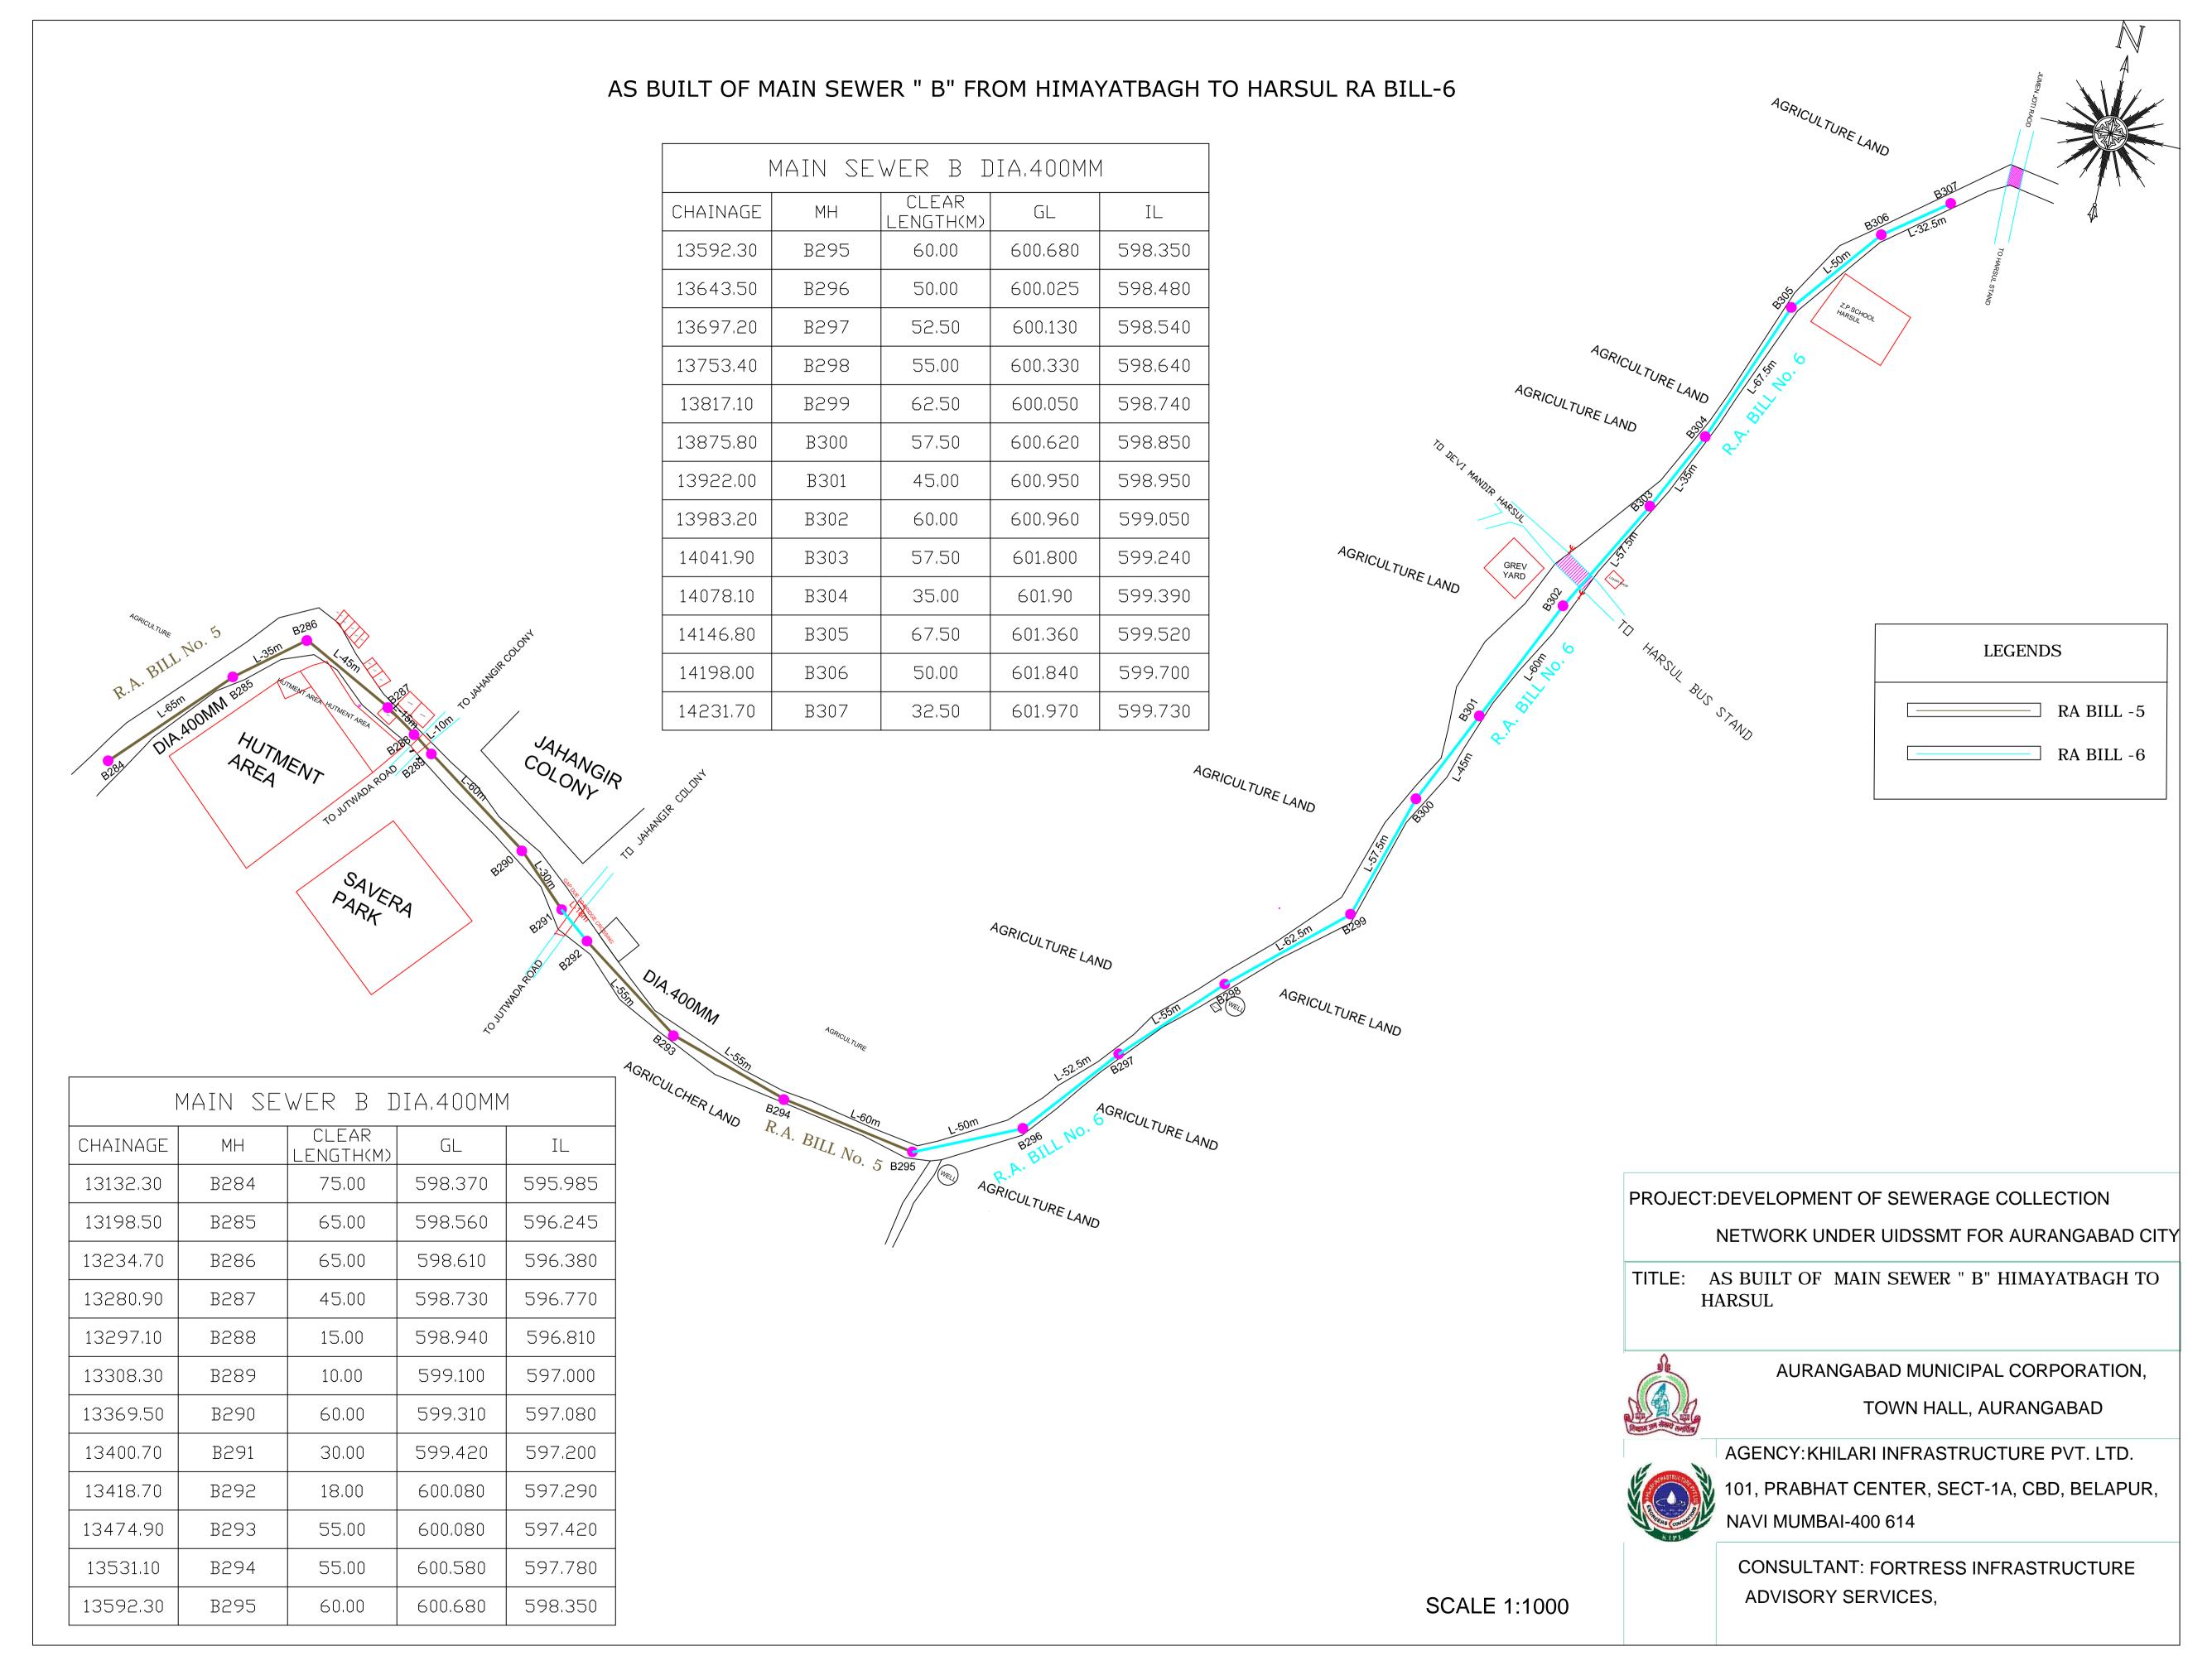

|---------|
| CHAINAGE               | МН   | CLEAR<br>LENGTH(M) | GL      | IL      |
| 12870.00               | B280 | 00.00              | 597,490 | 594,965 |
| 12911.20               | B281 | 40.00              | 597.670 | 595,115 |
| 12967.40               | B282 | 55.00              | 597.680 | 595.340 |
| 13056.10               | B283 | 87.50              | 598.110 | 595,680 |
| 13132.30               | B284 | 75.00              | 598.370 | 595,985 |

NETWORK UNDER UIDSSMT FOR AURANGABAD CITY

TITLE: AS BUILT OF MAIN SEWER "B" HIMAYATBAGH TO HARSUL



AURANGABAD MUNICIPAL CORPORATION, TOWN HALL, AURANGABAD



AGENCY: KHILARI INFRASTRUCTURE PVT. LTD. 101, PRABHAT CENTER, SECT-1A, CBD, BELAPUR, NAVI MUMBAI-400 614

CONSULTANT: FORTRESS INFRASTRUCTURE ADVISORY SERVICES,

SCALE 1:1000





PRODUCED BY AN AUTODESK EDUCATIONAL PRODUCT



PRODUCED BY AN A

#### NORTH AS BUILT DRAWING OF BRANCH SEWER " D" FROM VARAD GANESH MANDIR TO SHILLEKHANA RA BILL-6 UNDER UNDER MALPANI SHREE RENUKA HOUSE HOUSE HOUSE CONSTRUCTION CONSTRUCTION PLOT NO. 121 D N S BANK CONSTRUCTION HOSPITAL LABOTIORY R.A. BILL No. 6 DS2 DS3 III DS4 DS13 DS12 DRUSTI CYBER PANASONIC NOSE, EYES VARAD HOSPITAL AMBE NIWAS JANKI HOSPITAL I.INSTITUTE MALL JRANTHALA' SHOWROOM MADHUR MILAN SWEETS ANAND BUILDING BRANCH SEWER "D" DIA.800MM CLEAR CHAINAGE GL LENGTH (M) DS1 568,135 00.00 00,00 566,865 **LEGENDS** 21.00 DS2 568,295 567,065 20.00 RA BILL-6 DS3 568,485 567,225 42.00 20.00 DS4 568,715 567,465 60,50 17,50 PROJECT: DEVELOPMENT OF SEWERAGE COLLECTION 76,50 DS5 568,835 567,665 15,00 NETWORK UNDER UIDSSMT FOR AU