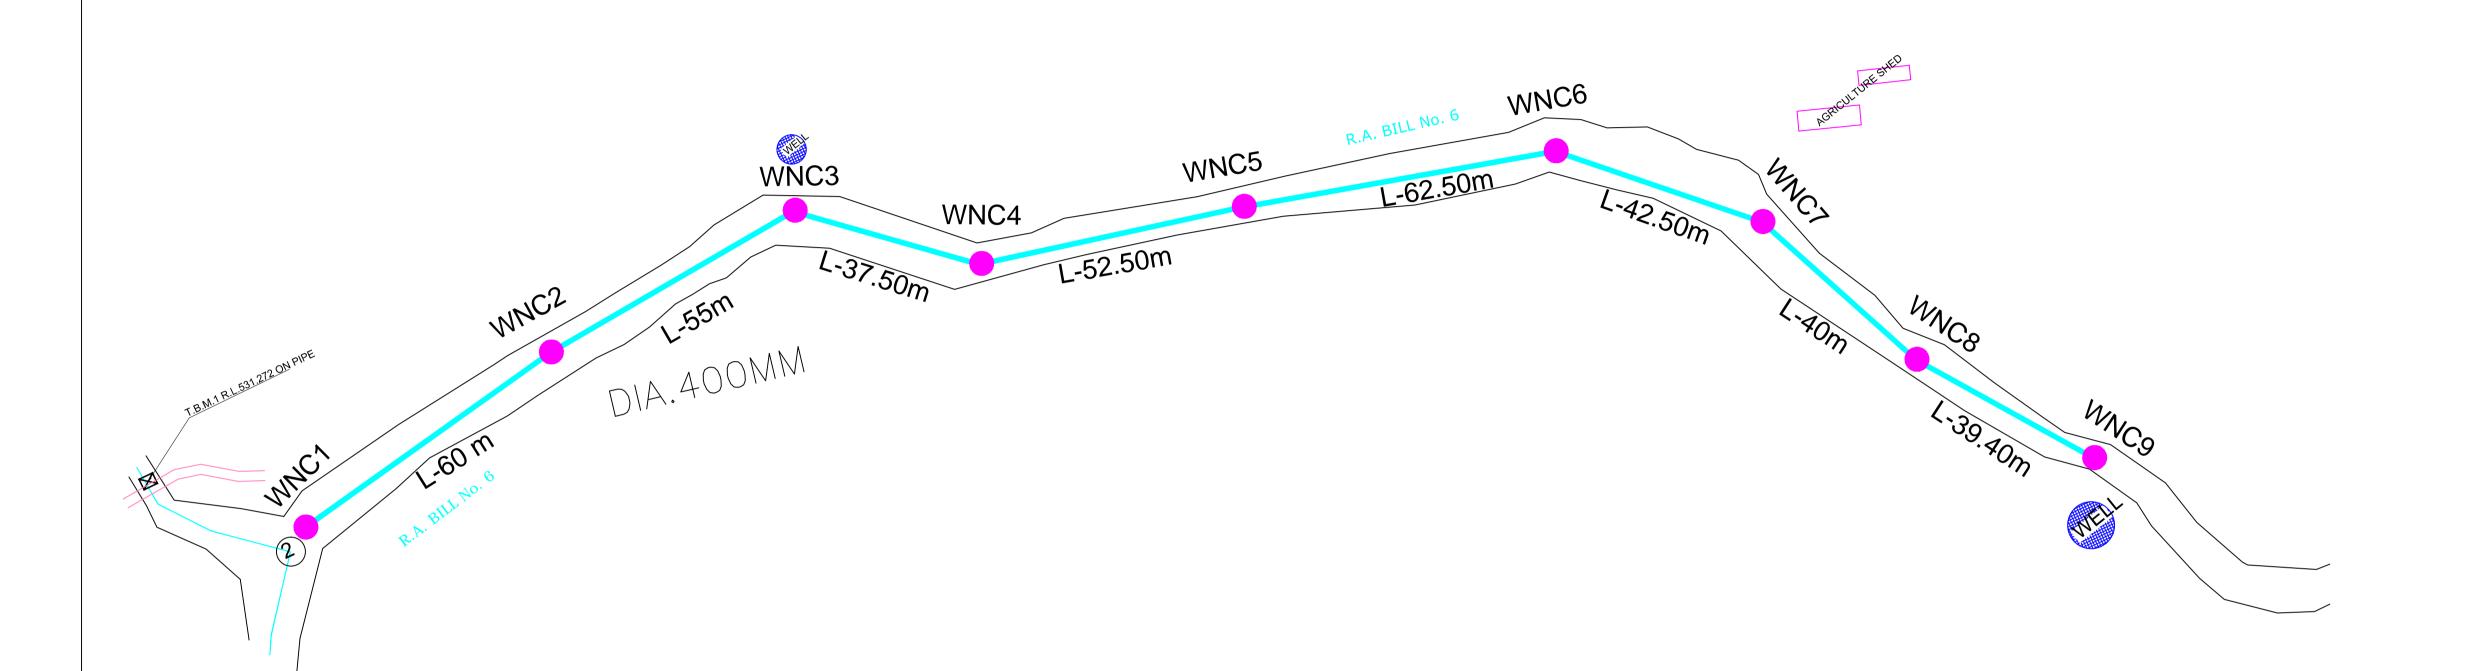

## AS BUILT DRAWING OF MAIN SEWER "WARD NO.98" (AT WALMI NEAR CSMS) RA BILL-6

| MAIN SEWER WARD-98 (AT WALMI NEAR CSMS ) DIA 400MM |      |                    |         |         |  |  |
|----------------------------------------------------|------|--------------------|---------|---------|--|--|
| CHAINAGE                                           | MH   | CLEAR<br>LENGTH(M) | GL      | IL      |  |  |
| 15.00                                              | WNC1 | 0.00               | 530.242 | 527.832 |  |  |
| 76.20                                              | WNC2 | 60.00              | 530.642 | 528.112 |  |  |
| 132.40                                             | WNC3 | 55.00              | 530.519 | 528.390 |  |  |
| 171.10                                             | WNC4 | 37.50              | 530,890 | 528.510 |  |  |
| 224.80                                             | WNC5 | 52.50              | 531.147 | 528.940 |  |  |
| 288.50                                             | WNC6 | 62.50              | 531.827 | 529,676 |  |  |
| 332.20                                             | WNC7 | 42.50              | 532.527 | 529,900 |  |  |
| 373.40                                             | WNC8 | 40.00              | 532.610 | 529.970 |  |  |
| 414.00                                             | WNC9 | 39.40              | 532.800 | 530.100 |  |  |

LEGENDS

RA BILL -6

PROJECT:DEVELOPMENT OF SEWERAGE COLLECTION

NETWORK UNDER UIDSSMT FOR AURANGABAD CITY

TITLE: AS BUILT OF MAIN SEWER "WARD NO.98" (AT WALMI NEAR CSMS) SIXTH R.A BILL

AURANGABAD MUNICIPAL CORPORATION,
TOWN HALL, AURANGABAD