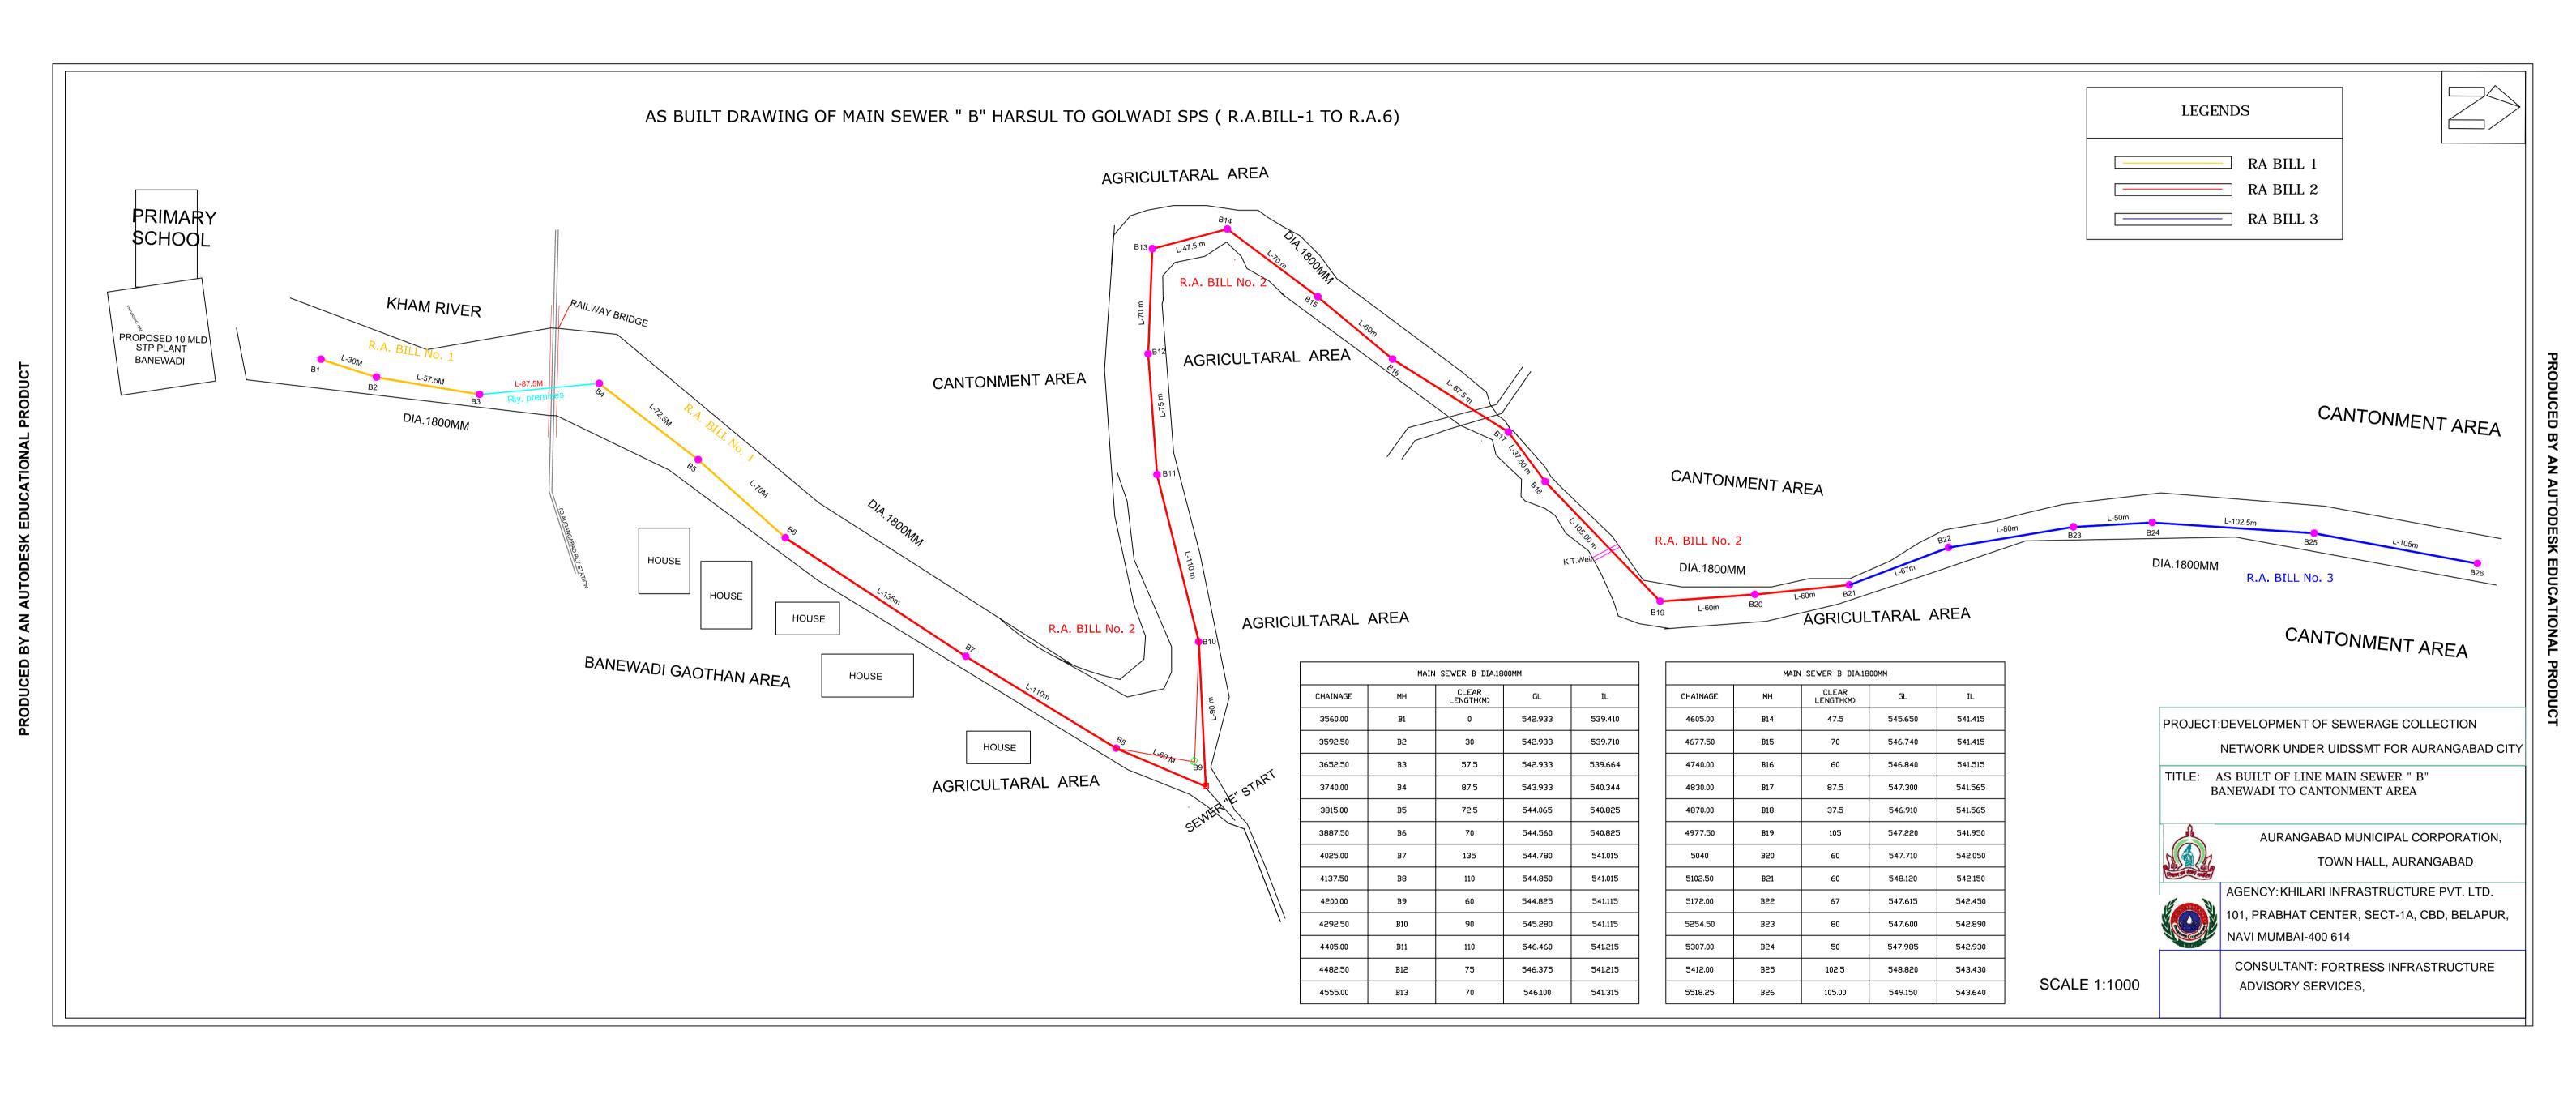

# AS BUILT DRAWING OF MAIN SEWER "B" 1800 MM DIA BANEWADI RA BILL-6

|          | BRANCH SEWE | R 'B' (BANEWADI    | ) DIA 1800MM |         |
|----------|-------------|--------------------|--------------|---------|
| CHAINAGE | MH          | CLEAR<br>LENGTH(M) | GL           | IL      |
| 2812.95  | BG45        | 0.00               | 539,180      | 536,180 |
| 2870.05  | BG46        | 57.50              | 540.120      | 536,280 |
| 2959.65  | BG47        | 90.00              | 539,910      | 536.430 |
| 3061.75  | BG48        | 102.50             | 541,200      | 536.520 |
| 3151.35  | BG49        | 90.00              | 541.180      | 537.245 |
| 3240.95  | BG50        | 87.50              | 541.245      | 537.360 |
| 3333.05  | BG51        | 92.50              | 541.860      | 538.165 |
| 3397.65  | BG52        | 65.00              | 541.785      | 538,235 |
| 3452.25  | BG53        | 55.00              | 541.850      | 538.535 |
| 3511.85  | BG54        | 60.00              | 542.650      | 538.625 |
| 3548.95  | B1          | 35.00              | 542.182      | 539,400 |
| 3560.00  | B2          | 10.00              | 542.933      | 539,410 |

PROJECT:DEVELOPMENT OF SEWERAGE COLLECTION

**LEGENDS** 

RA BILL- 1

RA BILL- 6

TITLE: AS BUILT OF MAIN SEWER "B" BANEWADI AREA

श्री ह

AURANGABAD MUNICIPAL CORPORATION,
TOWN HALL, AURANGABAD

NETWORK UNDER UIDSSMT FOR AURANGABAD CITY

AGENCY: KHILARI INFRASTRUCTURE PVT. LTD.

101, PRABHAT CENTER, SECT-1A, CBD, BELAPUR,
NAVI MUMBAI-400 614

CONSULTANT: FORTRESS INFRASTRUCTURE ADVISORY SERVICES,

| CHAINAGE | MH   | CLEAR<br>LENGTH(M) | GL      | IL      |
|----------|------|--------------------|---------|---------|
| 12270.00 | B265 | 00.00              | 595.325 | 592.730 |
| 12336,20 | B266 | 65,00              | 595,695 | 593,100 |
| 12379,90 | B267 | 42.50              | 595,855 | 593,220 |
| 12436.10 | B268 | 55,00              | 596,210 | 593,335 |
| 12462.30 | B269 | 25,00              | 596,450 | 593,525 |
| 12478,50 | B270 | 15,00              | 596,590 | 593,665 |
| 12539,70 | B271 | 60,00              | 596,385 | 593,925 |
| 12588.40 | B272 | 45.50              | 596.245 | 594.025 |