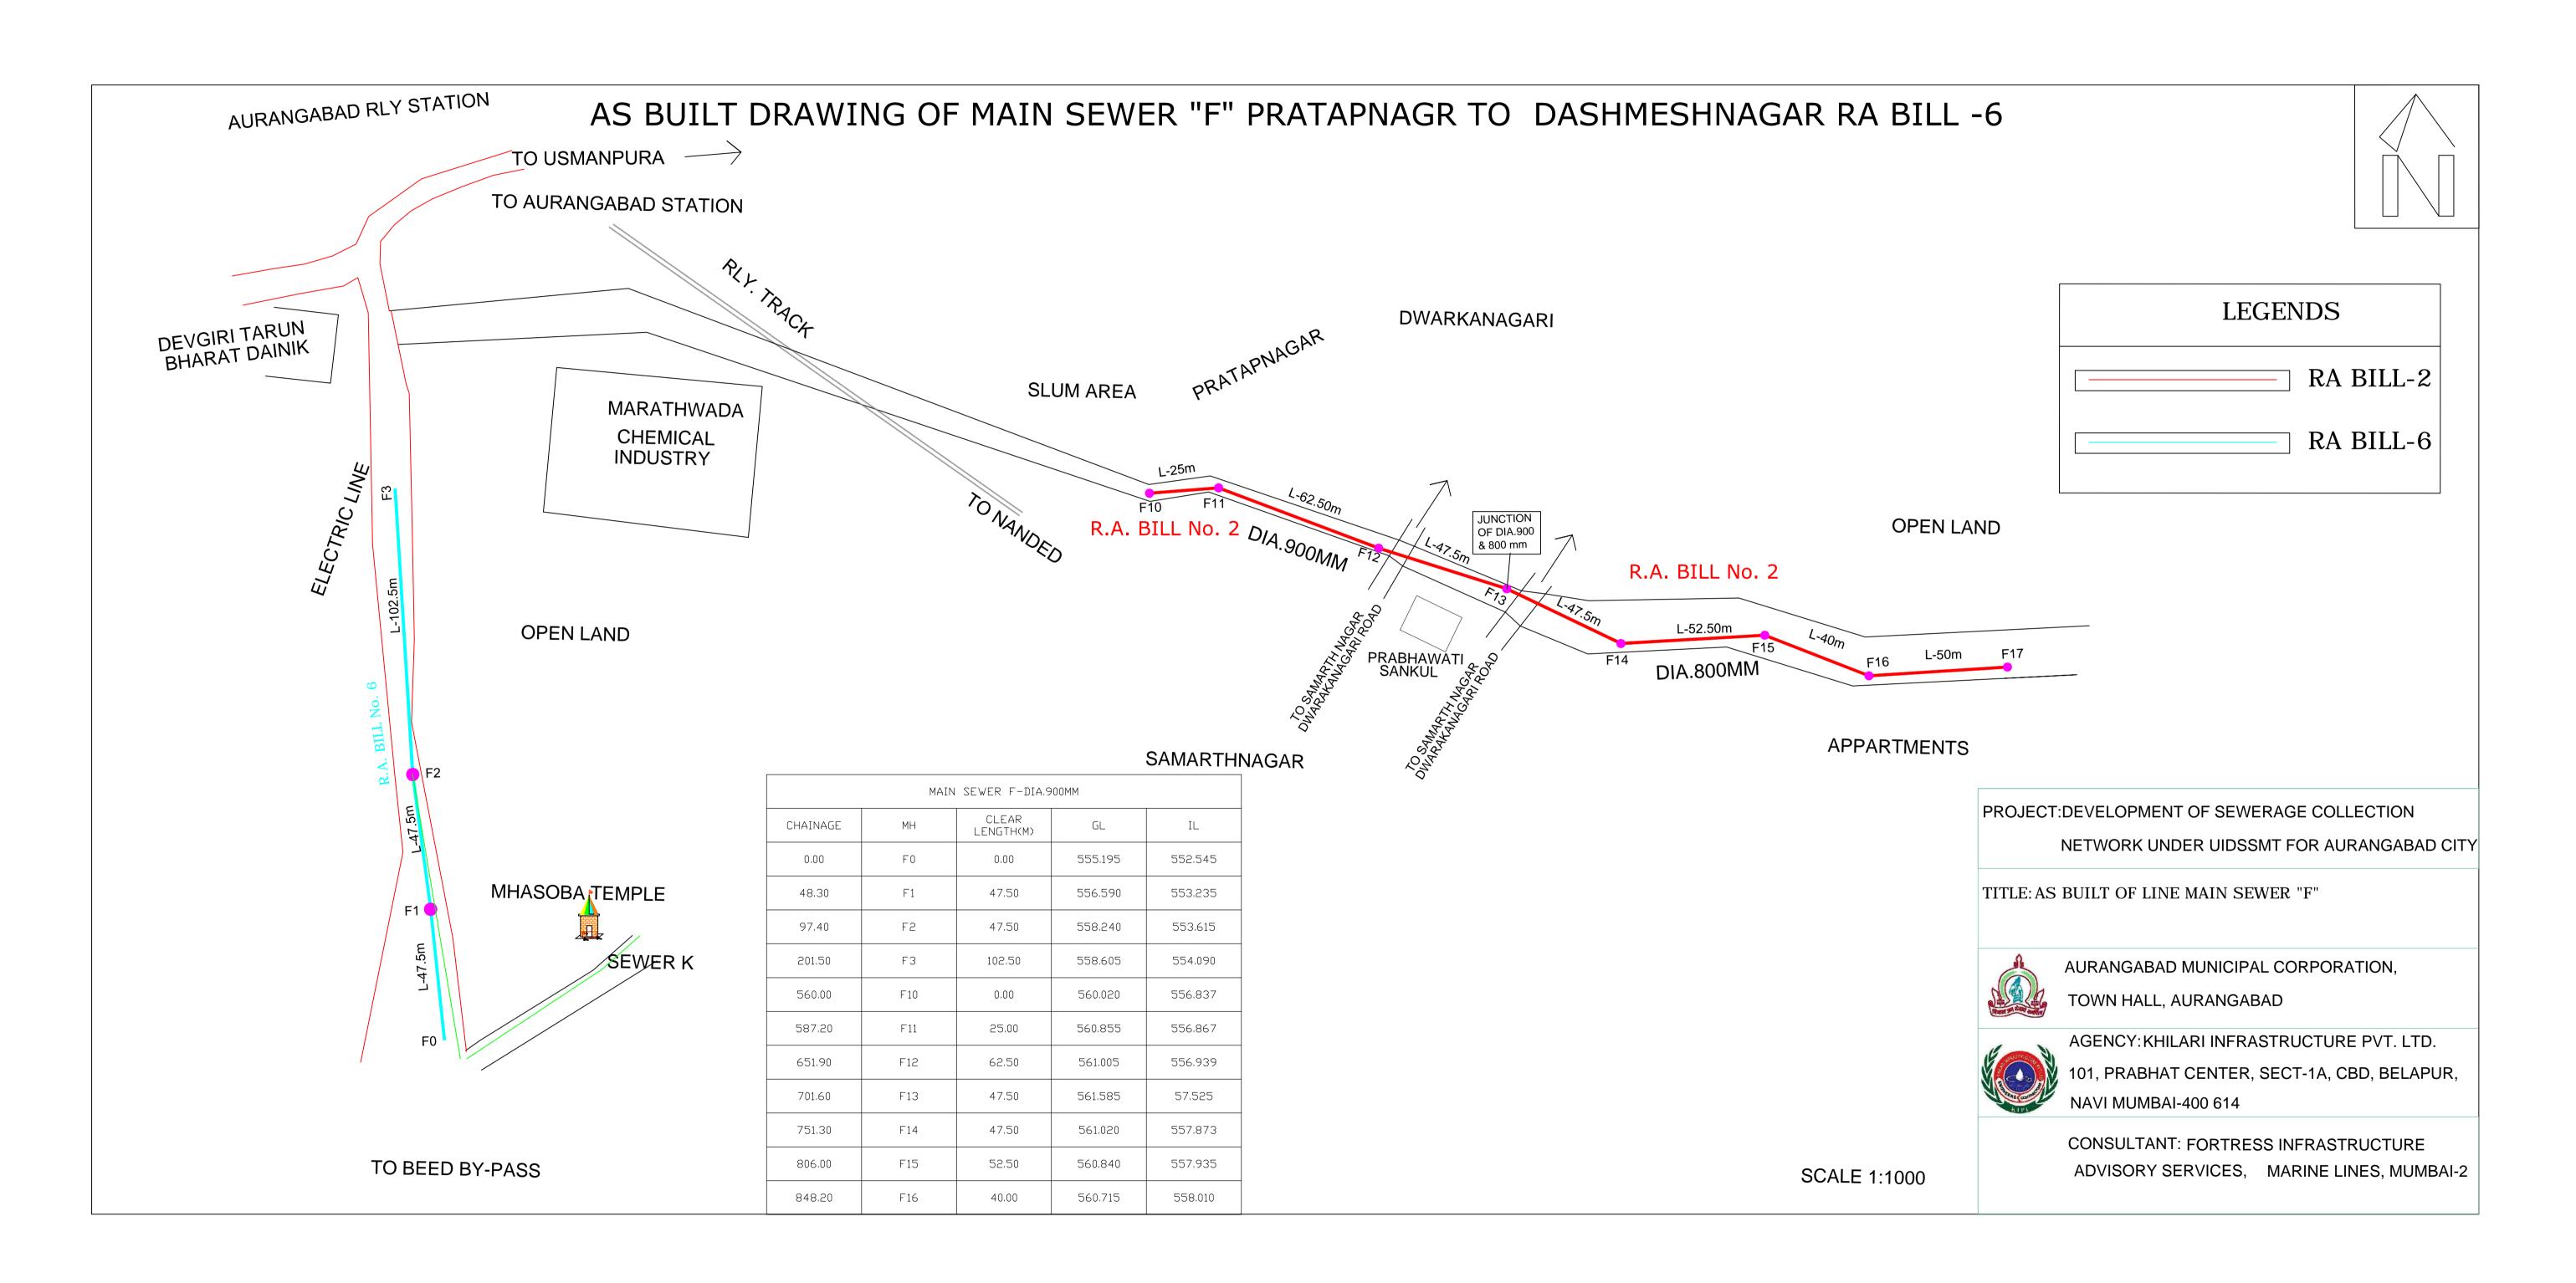

| 556,915 | 554.470 |
| 476.50                   | E19.8  | 77.50              | 557.262 | 554.555 |
| 497.70                   | E19.9  | 20.00              | 557,100 | 554.850 |
| 538.90                   | E19.10 | 40.00              | 557.310 | 554.890 |
| 577,60                   | E19.11 | 37.50              | 557.700 | 554.960 |
| 605.70                   | E19.12 | 27.50              | 557,820 | 554.990 |

PROJECT:DEVELOPMENT OF SEWERAGE COLLECTION

NETWORK UNDER UIDSSMT FOR AURANGABAD CITY

TITLE: AS BUILT DRAWING OF BRANCH SEWER " E"



AURANGABAD MUNICIPAL CORPORATION,
TOWN HALL, AURANGABAD



AGENCY: KHILARI INFRASTRUCTURE PVT. LTD.

101, PRABHAT CENTER, SECT-1A, CBD, BELAPUR,
NAVI MUMBAI-400 614

CONSULTANT: FORTRESS INFRASTRUCTURE
ADVISORY SERVICES, MARINE LINES, MUMBAI-2









CONSULTANT: FORTRESS INFRASTRUCTURE

SCALE 1:1000

ADVISORY SERVICES, MARINE LINES, MUMBAI-2



PRODUCED BY AN

K29

K30

47.50

2097.20

2146.20

538,170

539,975

532.470

532.875











### AS BUILT DRAWING OF BRANCH SEWER " K" FROM EASYDAY MALL TO SHIVAJI NAGAR RA BILL -6 **LEGENDS** RA BILL- 6 PROJECT: DEVELOPMENT OF SEWERAGE COLLECTION NETWORK UNDER UIDSSMT FOR AURANGABAD CITY BRANCH SEWER "K" DIA 600MM TITLE: AS BUILT DRAWING OF BRANCH SEWER " K" CLEAR GL CHAINAGE MH ΙL LENGTH (M) AURANGABAD MUNICIPAL CORPORATION, 0.00 30,00 K114. 1 567,500 563,965 TOWN HALL, AURANGABAD 76,50 K114. 2 45.00 567,600 564.045 AGENCY: KHILARI INFRASTRUCTURE PVT. LTD. K114. 3 20.00 98.00 568,105 564,155 101, PRABHAT CENTER, SECT-1A, CBD, BELAPUR, NAVI MUMBAI-400 614 164.50 K114. 4 65,00 567,05