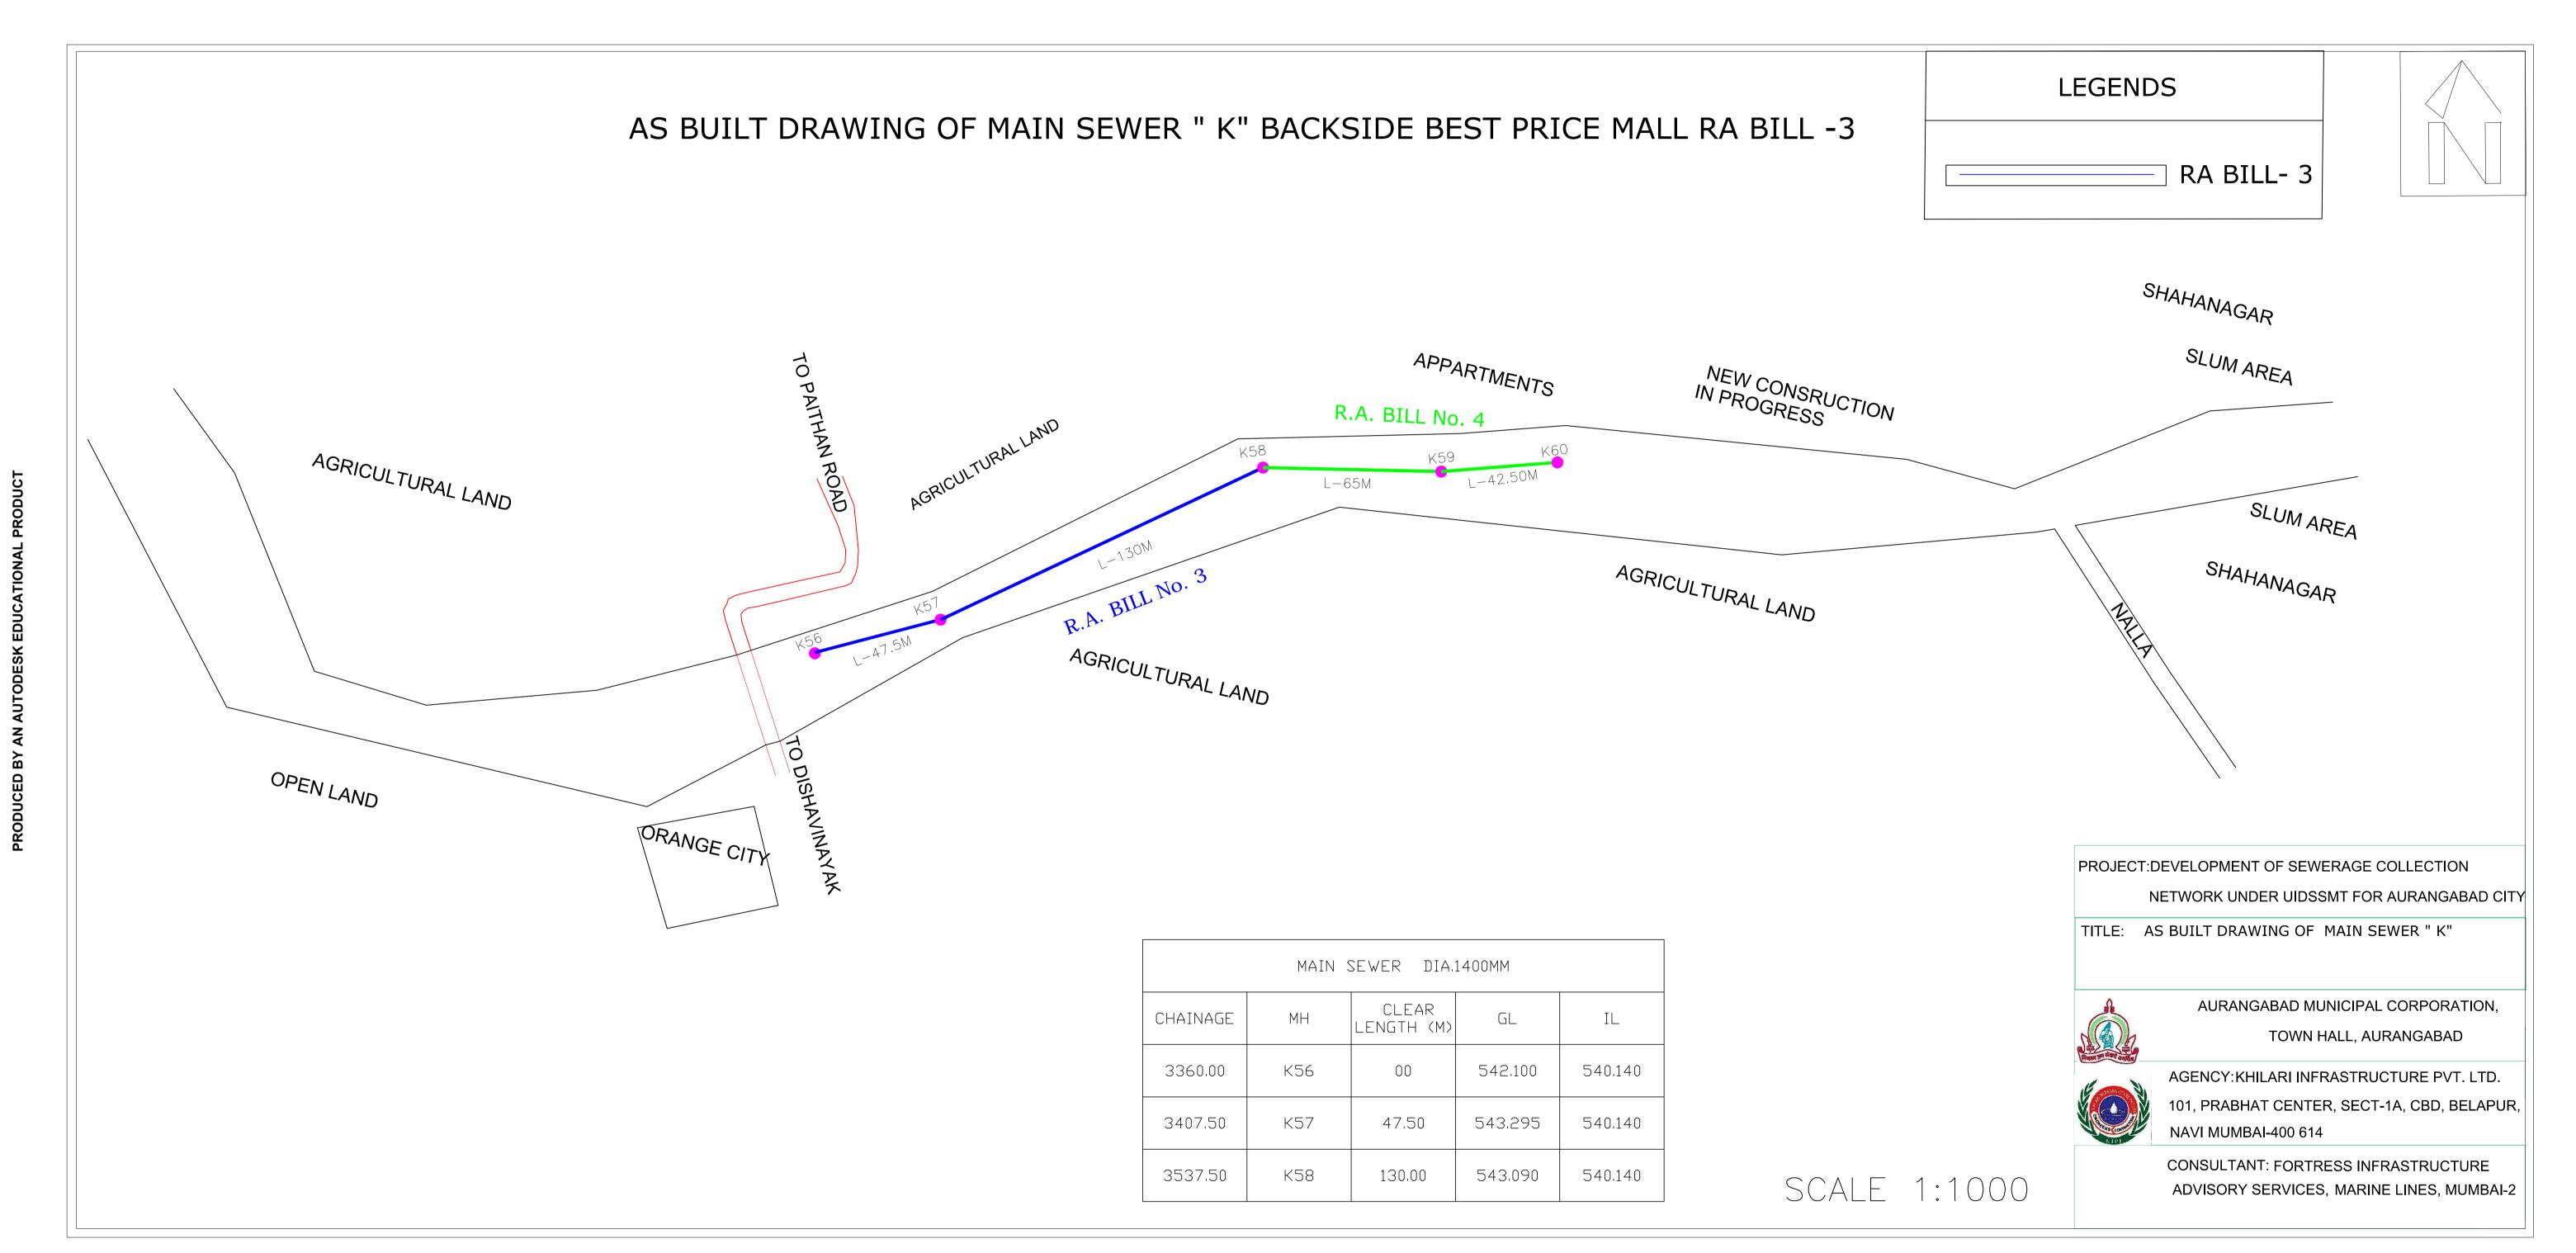

| E19.10 | 40.00              | 557.310 | 554.890 |
| 577,60                   | E19.11 | 37.50              | 557.700 | 554.960 |
| 605.70                   | E19.12 | 27.50              | 557,820 | 554.990 |

PROJECT:DEVELOPMENT OF SEWERAGE COLLECTION

NETWORK UNDER UIDSSMT FOR AURANGABAD CITY

TITLE: AS BUILT DRAWING OF BRANCH SEWER " E"



AURANGABAD MUNICIPAL CORPORATION,
TOWN HALL, AURANGABAD



AGENCY: KHILARI INFRASTRUCTURE PVT. LTD.

101, PRABHAT CENTER, SECT-1A, CBD, BELAPUR,
NAVI MUMBAI-400 614

CONSULTANT: FORTRESS INFRASTRUCTURE
ADVISORY SERVICES, MARINE LINES, MUMBAI-2









CONSULTANT: FORTRESS INFRASTRUCTURE

SCALE 1:1000

ADVISORY SERVICES, MARINE LINES, MUMBAI-2



PRODUCED BY AN

K29

K30

47.50

2097.20

2146.20

538,170

539,975

532.470

532.875











### AS BUILT DRAWING OF BRANCH SEWER " K" FROM EASYDAY MALL TO SHIVAJI NAGAR RA BILL -6 **LEGENDS** RA BILL- 6 PROJECT: DEVELOPMENT OF SEWERAGE COLLECTION NETWORK UNDER UIDSSMT FOR AURANGABAD CITY BRANCH SEWER "K" DIA 600MM TITLE: AS BUILT DRAWING OF BRANCH SEWER " K" CLEAR GL CHAINAGE MH ΙL LENGTH (M) AURANGABAD MUNICIPAL CORPORATION, 0.00 30,00 K114. 1 567,500 563,965 TOWN HALL, AURANGABAD 76,50 K114. 2 45.00 567,600 564.045 AGENCY: KHILARI INFRASTRUCTURE PVT. LTD. K114. 3 20.00 98.00 568,105 564,155 101, PRABHAT CENTER, SECT-1A, CBD, BELAPUR, NAVI MUMBAI-400 614 164.50 K114. 4 65,00 567,050 564,400 CONSULTANT: FORTRESS INFRASTRUCTURE 567,790 218.50 K114.5 52,50 564,575 ADVISORY SERVICES, MARINE LINES, MUMBAI-2 SCALE 1:1000

### NORTH AS BUILT DRAWING OF BRANCH SEWER "K" DURGA