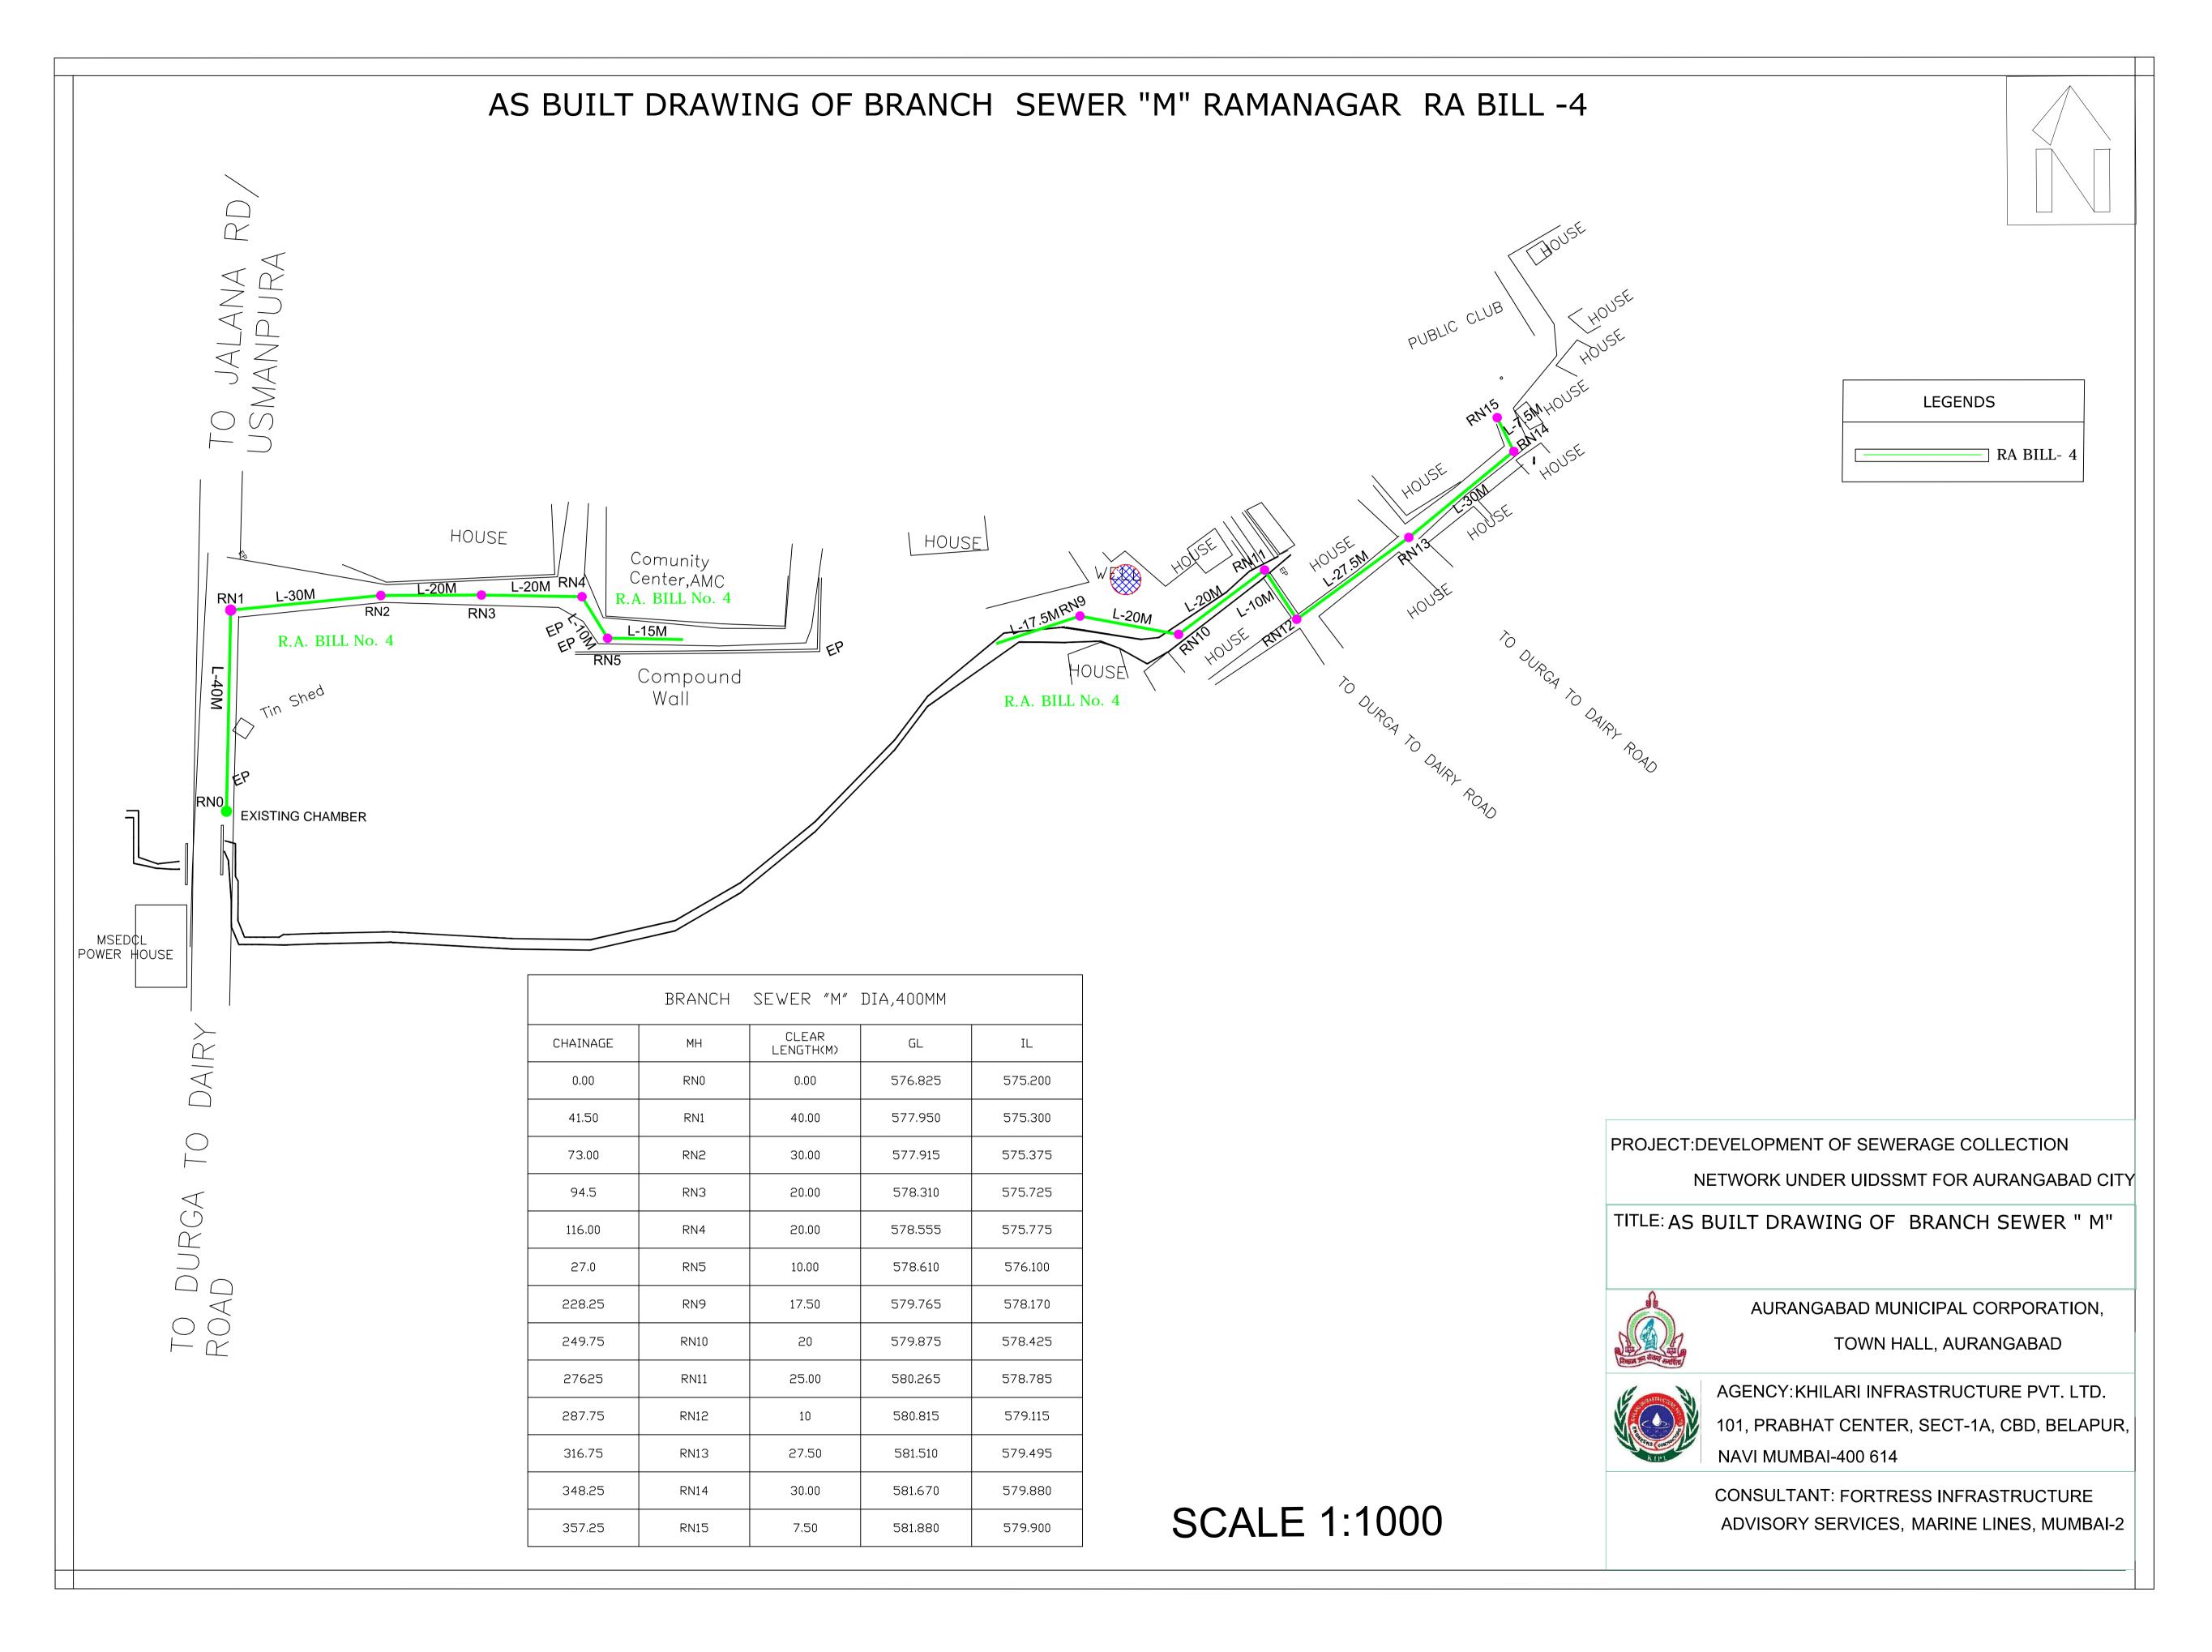

BRANCH SEWER "K" DURGA CHOWK TO SUTGIRNI CHOWK RA BILL -6 SCALE 1:1000 R.A. BILL No. 6 L- 100M K113 ∠L-47.5M K114 K115 DIA. 900MM **LEGENDS** RA BILL -6 PROJECT: DEVELOPMENT OF SEWERAGE COLLECTION NETWORK UNDER UIDSSMT FOR AURANGABAD CITY TITLE:LONGITUDINAL SECTION OF BRANCH SEWER "K" K SEWER (DURGA CHAUK TO SUTGIRNI CHAUK) DIA 900MM AURANGABAD MUNICIPAL CORPORATION, CLEAR LENGTH (M) TOWN HALL, AURANGABAD GL CHAINAGE MH AGENOXHILARI INFRASTRUCTURE PVT. LTD. K112 567,790 562,515 7517,90 0.00 101, PRABHAT CENTER, SECT-1A, CBD, BELAPUR, K113 100.00 568,040 | 562,745 7619,70 NAVI MUMBAI-400 614 568,475 563,150 7681,50 K114 85,00 CONSULTANT: FORTRESS INFRASTRUCTURE ADVISORY SERVICES, MARINE LINES, MUMBAI-2

569,160 | 563,435

47,50

7756,70

K115







PRODUCED BY AN

































| MAIN SEWER WARD-98 ( NEAR STP PART-I ) DIA 400MM |     |                    |         |         |
|--------------------------------------------------|-----|--------------------|---------|---------|
| CHAINAGE                                         | MH  | CLEAR<br>LENGTH(M) | GL      | IL      |
| 30.00                                            | W1  | 0.00               | 531,172 | 529,190 |
| 71.20                                            | W2  | 40.00              | 531.652 | 529,290 |
| 107.40                                           | W3  | 35.00              | 531.800 | 529,370 |
| 148.60                                           | W 4 | 40.00              | 531.700 | 529,430 |
| 204.80                                           | W5  | 55.00              | 532.350 | 52