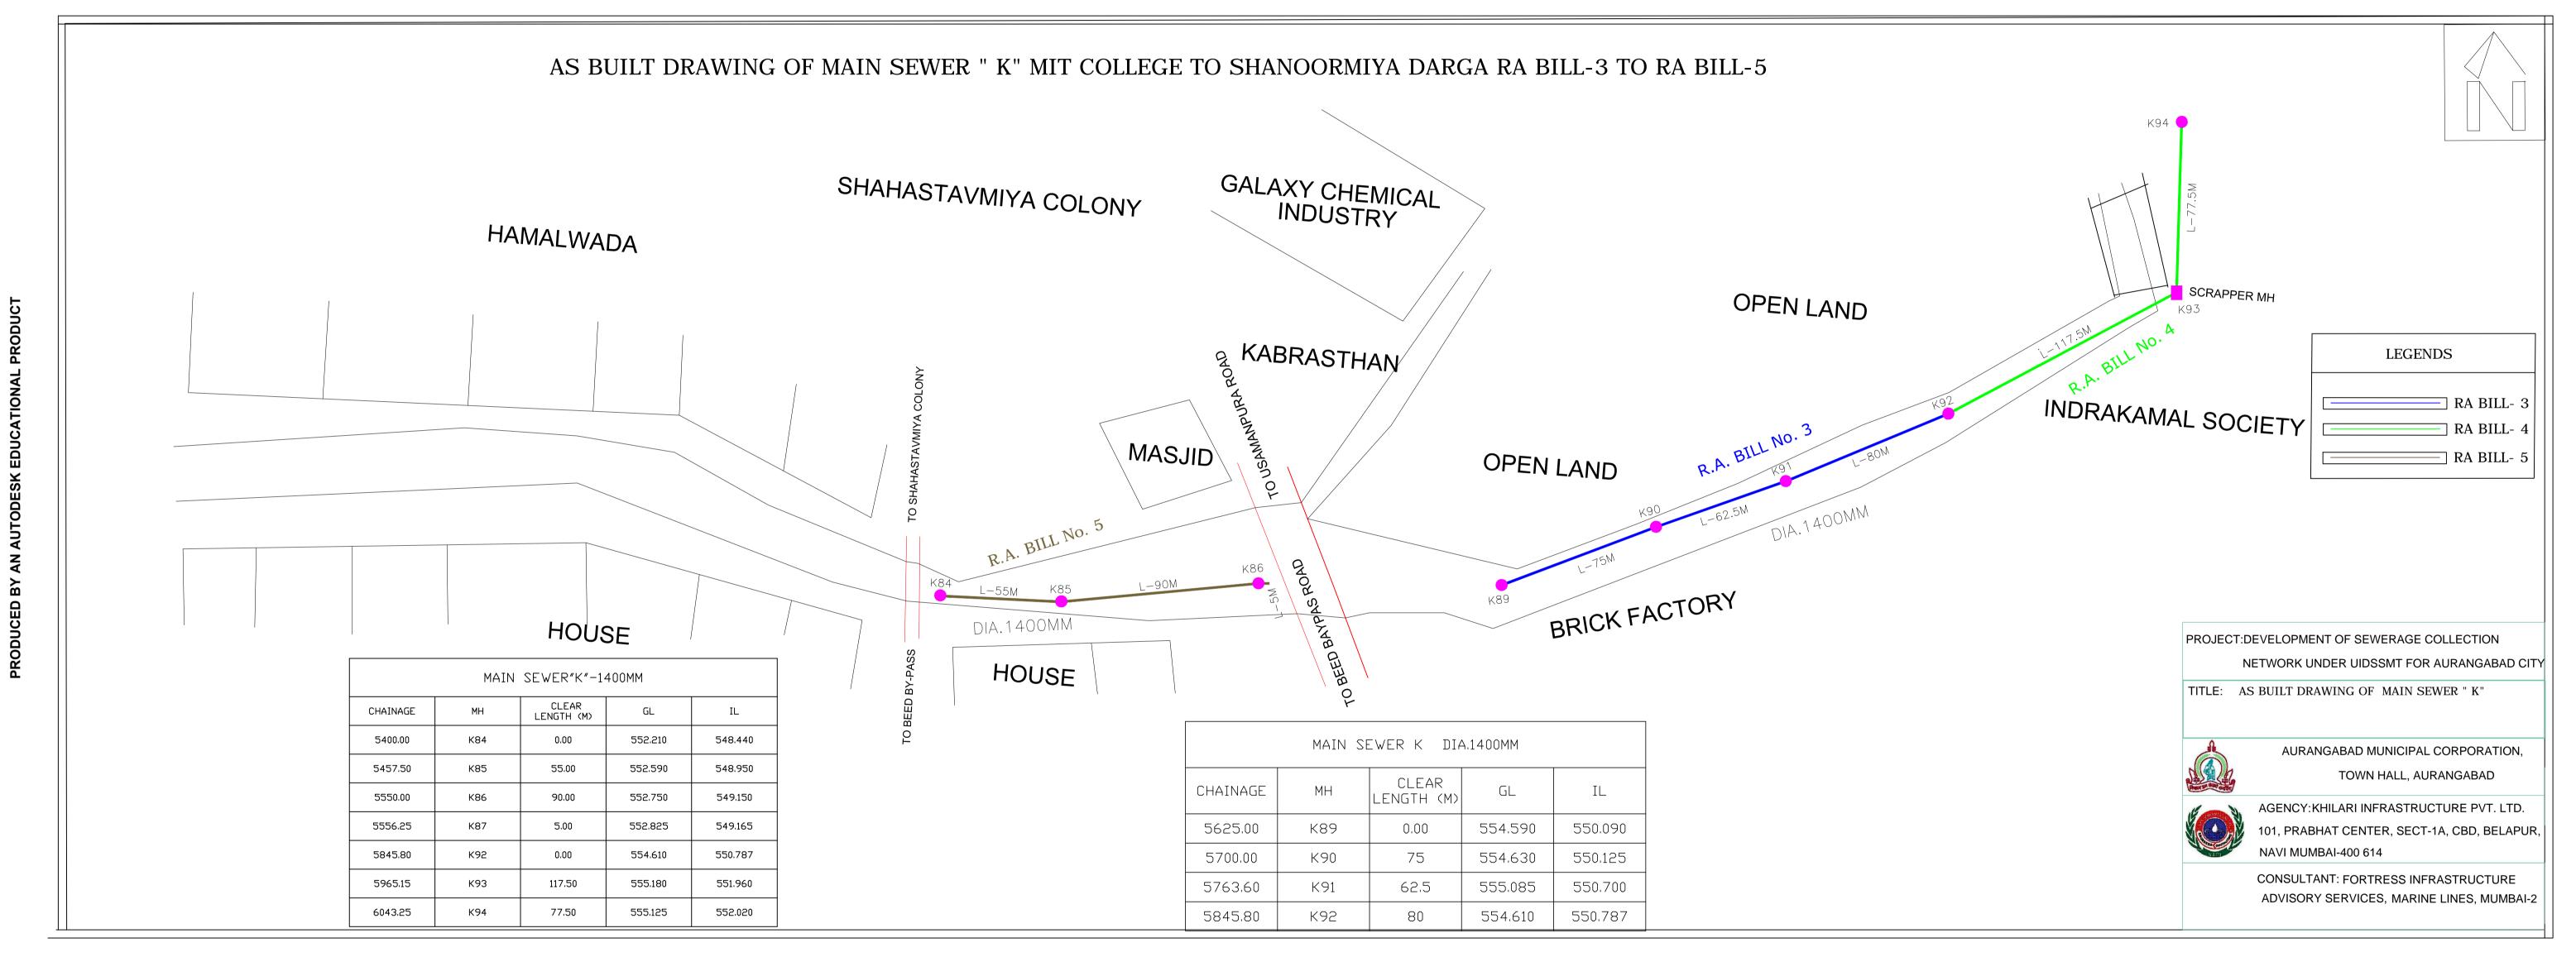

| E19.10 | 40.00              | 557.310 | 554.890 |
| 577,60                   | E19.11 | 37.50              | 557.700 | 554.960 |
| 605.70                   | E19.12 | 27.50              | 557,820 | 554.990 |

PROJECT:DEVELOPMENT OF SEWERAGE COLLECTION

NETWORK UNDER UIDSSMT FOR AURANGABAD CITY

TITLE: AS BUILT DRAWING OF BRANCH SEWER " E"



AURANGABAD MUNICIPAL CORPORATION,
TOWN HALL, AURANGABAD



AGENCY: KHILARI INFRASTRUCTURE PVT. LTD.

101, PRABHAT CENTER, SECT-1A, CBD, BELAPUR,
NAVI MUMBAI-400 614

CONSULTANT: FORTRESS INFRASTRUCTURE
ADVISORY SERVICES, MARINE LINES, MUMBAI-2









CONSULTANT: FORTRESS INFRASTRUCTURE

SCALE 1:1000

ADVISORY SERVICES, MARINE LINES, MUMBAI-2



PRODUCED BY AN

K29

K30

47.50

2097.20

2146.20

538,170

539,975

532.470

532.875











### AS BUILT DRAWING OF BRANCH SEWER " K" FROM EASYDAY MALL TO SHIVAJI NAGAR RA BILL -6 **LEGENDS** RA BILL- 6 PROJECT: DEVELOPMENT OF SEWERAGE COLLECTION NETWORK UNDER UIDSSMT FOR AURANGABAD CITY BRANCH SEWER "K" DIA 600MM TITLE: AS BUILT DRAWING OF BRANCH SEWER " K" CLEAR GL CHAINAGE MH ΙL LENGTH (M) AURANGABAD MUNICIPAL CORPORATION, 0.00 30,00 K114. 1 567,500 563,965 TOWN HALL, AURANGABAD 76,50 K114. 2 45.00 567,600 564.045 AGENCY: KHILARI INFRASTRUCTURE PVT. LTD. K114. 3 20.00 98.00 568,105 564,155 101, PRABHAT CENTER, SECT-1A, CBD, BELAPUR, NAVI MUMBAI-400 614 164.50 K114. 4 65,00 567,050 564,400 CONSULTANT: FORTRESS INFRASTRUCTURE 567,790 218.50 K114.5 52,50 564,575 ADVISORY SERVICES, MARINE LINES, MUMBAI-2 SCALE 1:1000

### NORTH AS BUILT DRAWING OF BRANCH SEWER "K" DURGA CHOW