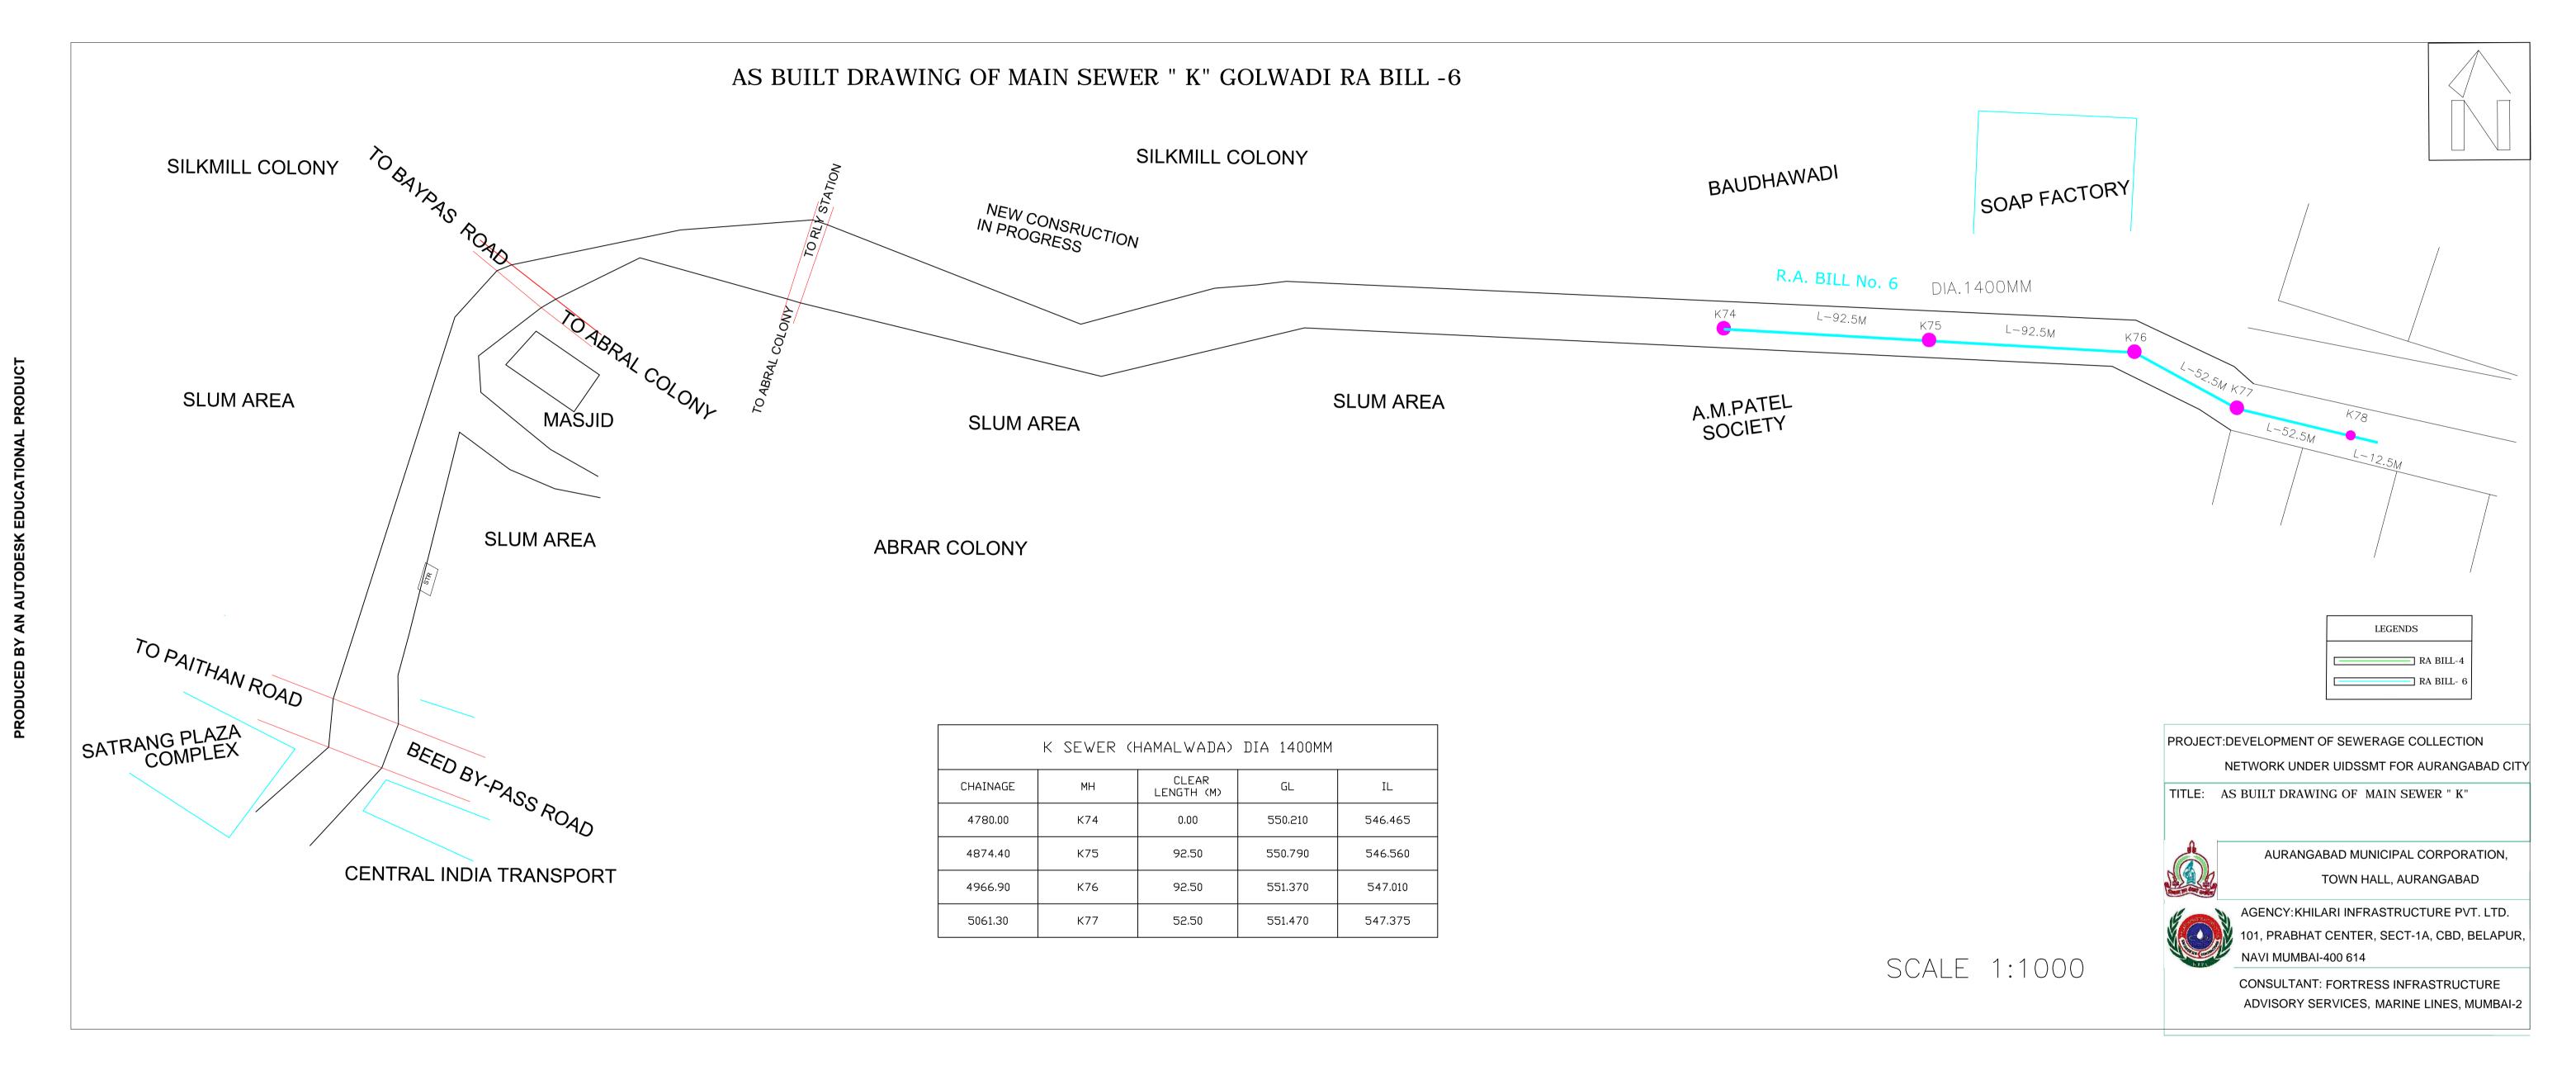

| E19.10 | 40.00              | 557.310 | 554.890 |
| 577,60                   | E19.11 | 37.50              | 557.700 | 554.960 |
| 605.70                   | E19.12 | 27.50              | 557,820 | 554.990 |

PROJECT:DEVELOPMENT OF SEWERAGE COLLECTION

NETWORK UNDER UIDSSMT FOR AURANGABAD CITY

TITLE: AS BUILT DRAWING OF BRANCH SEWER " E"



AURANGABAD MUNICIPAL CORPORATION,
TOWN HALL, AURANGABAD



AGENCY: KHILARI INFRASTRUCTURE PVT. LTD.

101, PRABHAT CENTER, SECT-1A, CBD, BELAPUR,
NAVI MUMBAI-400 614

CONSULTANT: FORTRESS INFRASTRUCTURE
ADVISORY SERVICES, MARINE LINES, MUMBAI-2









CONSULTANT: FORTRESS INFRASTRUCTURE

SCALE 1:1000

ADVISORY SERVICES, MARINE LINES, MUMBAI-2



PRODUCED BY AN

K29

K30

47.50

2097.20

2146.20

538,170

539,975

532.470

532.875











### AS BUILT DRAWING OF BRANCH SEWER " K" FROM EASYDAY MALL TO SHIVAJI NAGAR RA BILL -6 **LEGENDS** RA BILL- 6 PROJECT: DEVELOPMENT OF SEWERAGE COLLECTION NETWORK UNDER UIDSSMT FOR AURANGABAD CITY BRANCH SEWER "K" DIA 600MM TITLE: AS BUILT DRAWING OF BRANCH SEWER " K" CLEAR GL CHAINAGE MH ΙL LENGTH (M) AURANGABAD MUNICIPAL CORPORATION, 0.00 30,00 K114. 1 567,500 563,965 TOWN HALL, AURANGABAD 76,50 K114. 2 45.00 567,600 564.045 AGENCY: KHILARI INFRASTRUCTURE PVT. LTD. K114. 3 20.00 98.00 568,105 564,155 101, PRABHAT CENTER, SECT-1A, CBD, BELAPUR, NAVI MUMBAI-400 614 164.50 K114. 4 65,00 567,050 564,400 CONSULTANT: FORTRESS INFRASTRUCTURE 567,790 218.50 K114.5 52,50 564,575 ADVISORY SERVICES, MARINE LINES, MUMBAI-2 SCALE 1:1000

### NORTH AS BUILT DRAWING OF BRANCH SEWER "K" DURGA CH