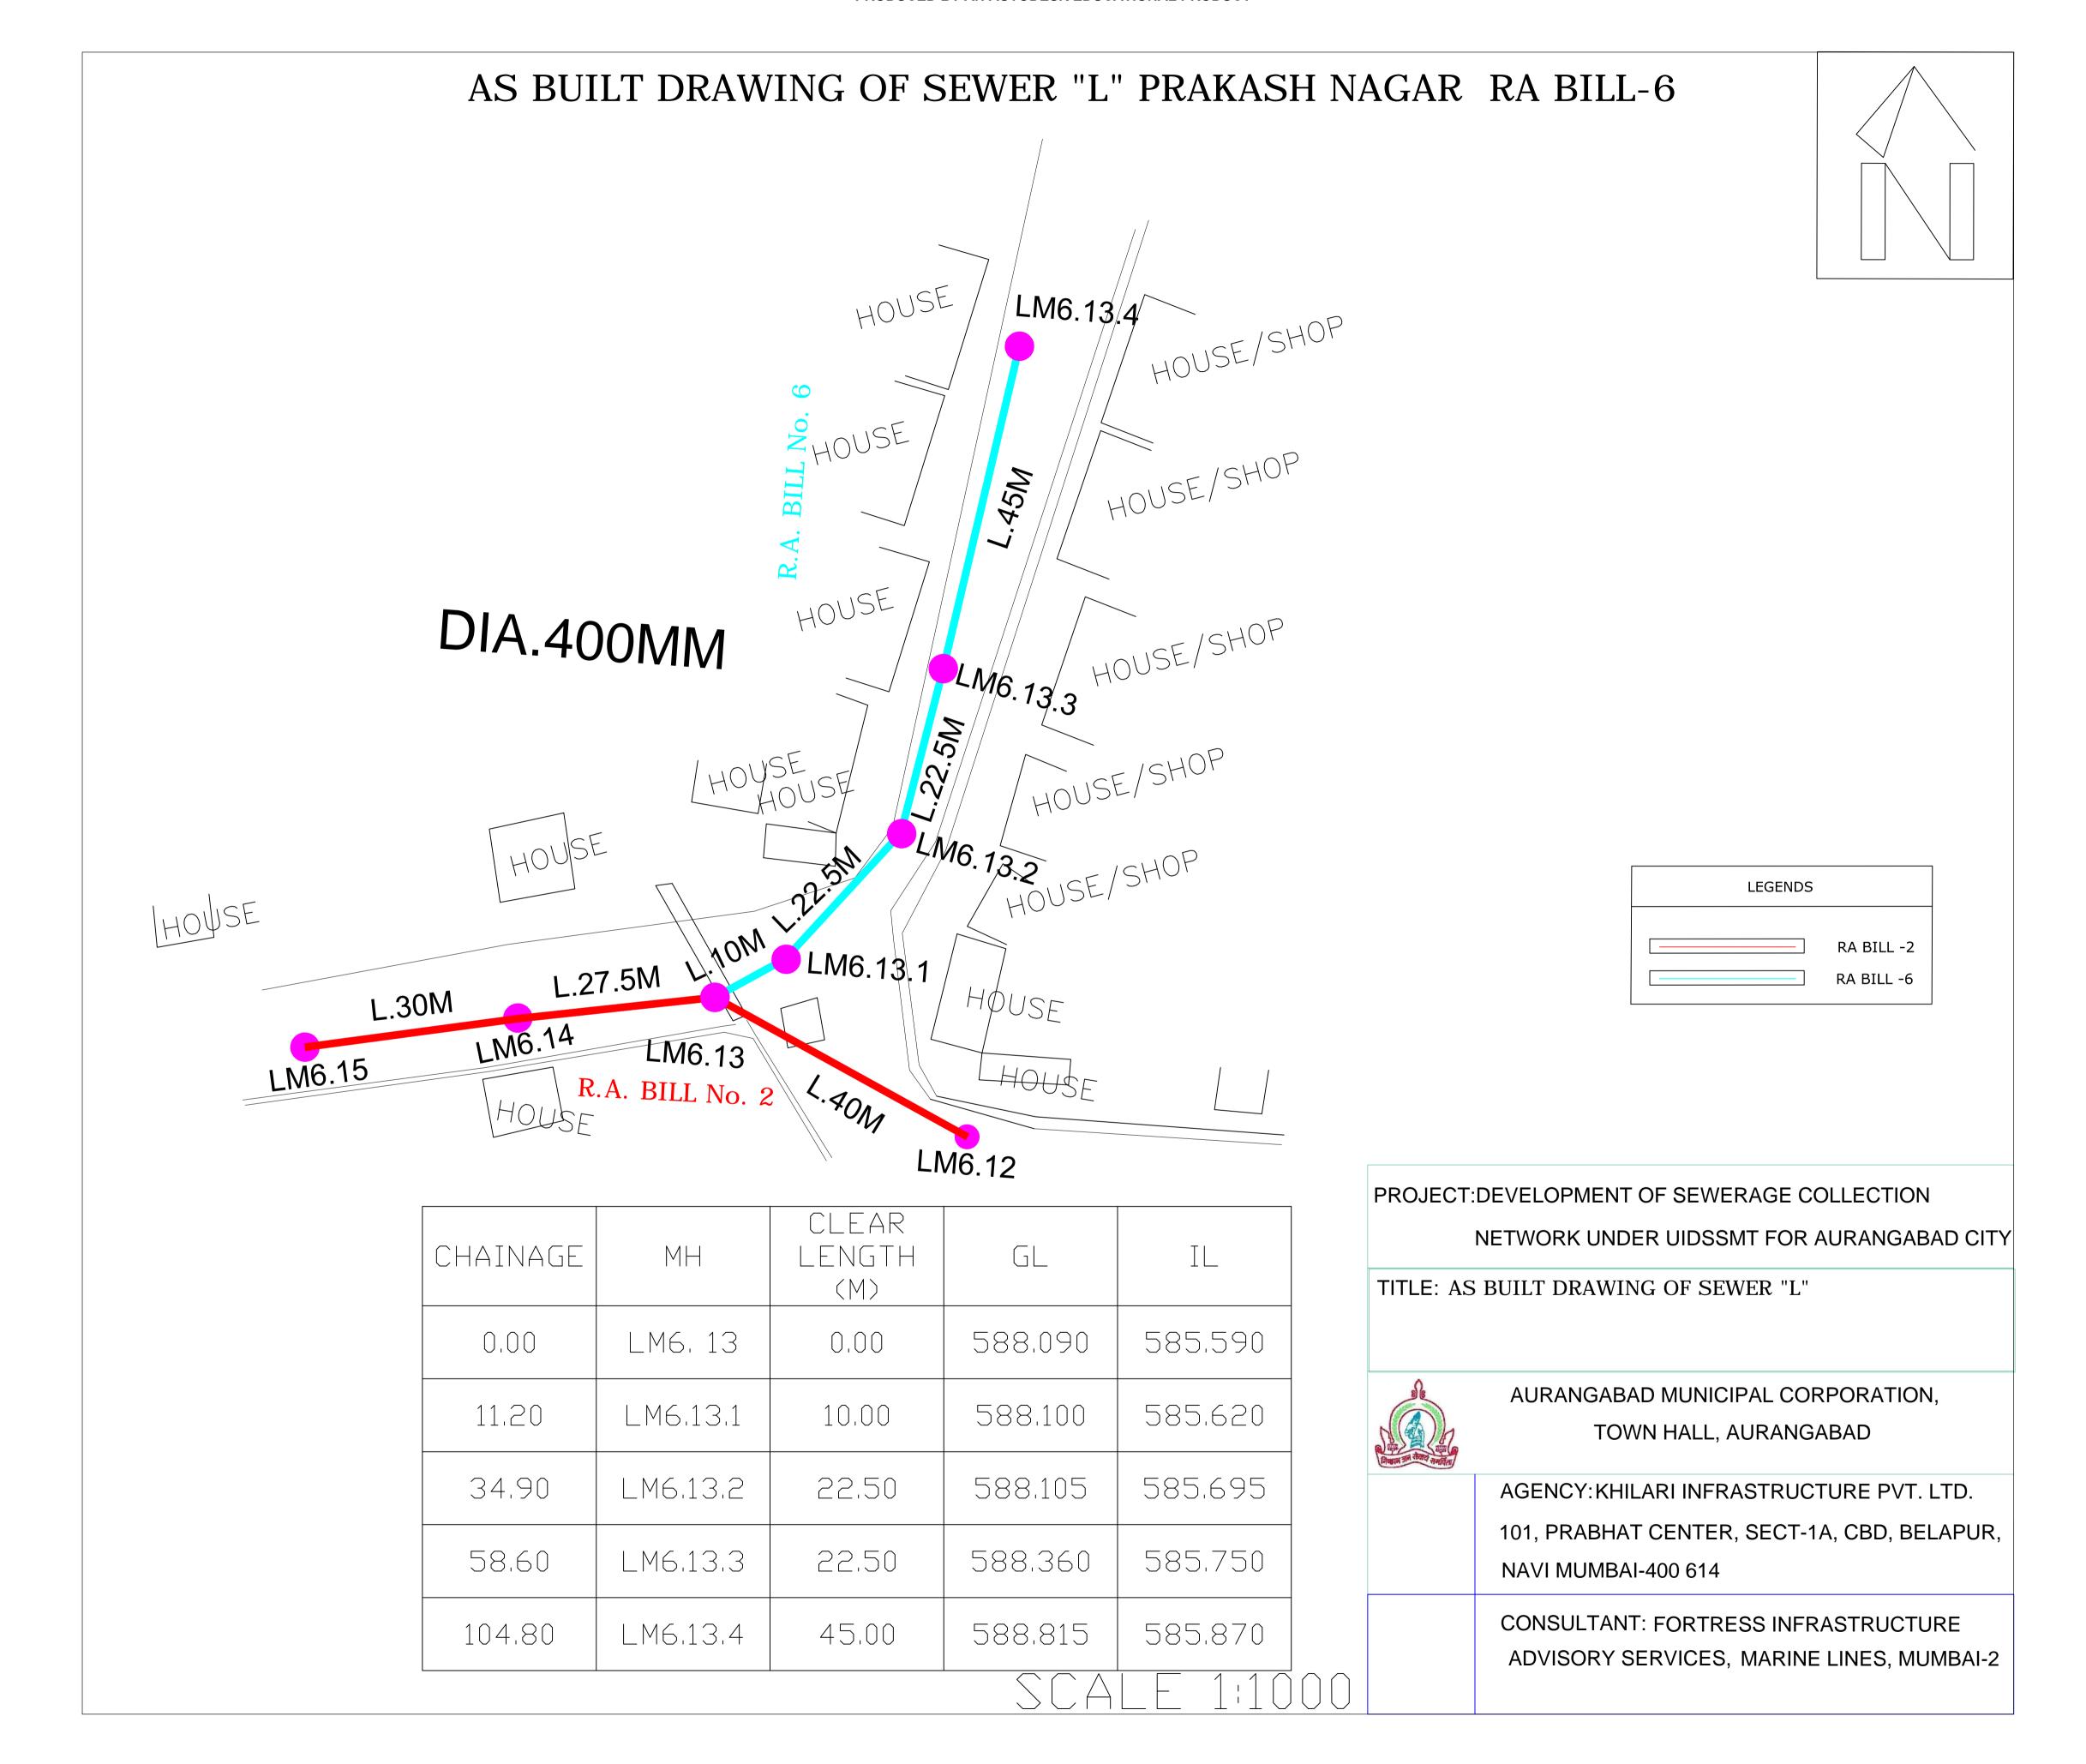

TH AS BUILT DRAWING OF BRANCH SEWER "K" DURGA CHOWK TO SUTGIRNI CHOWK RA BILL -6 SCALE 1:1000 R.A. BILL No. 6 L- 100M K113 ∠L-47.5M K114 K115 DIA. 900MM **LEGENDS** RA BILL -6 PROJECT: DEVELOPMENT OF SEWERAGE COLLECTION NETWORK UNDER UIDSSMT FOR AURANGABAD CITY TITLE:LONGITUDINAL SECTION OF BRANCH SEWER "K" K SEWER (DURGA CHAUK TO SUTGIRNI CHAUK) DIA 900MM AURANGABAD MUNICIPAL CORPORATION, CLEAR LENGTH (M) TOWN HALL, AURANGABAD GL CHAINAGE MH AGENOXHILARI INFRASTRUCTURE PVT. LTD. K112 567,790 562,515 7517,90 0.00 101, PRABHAT CENTER, SECT-1A, CBD, BELAPUR, K113 100.00 568,040 | 562,745 7619,70 NAVI MUMBAI-400 614 568,475 563,150 7681,50 K114 85,00 CONSULTANT: FORTRESS INFRASTRUCTURE ADVISORY SERVICES, MARINE LINES, MUMBAI-2

569,160 | 563,435

47,50

7756,70

K115







PRODUCED BY AN

































| MAIN SEWER WARD-98 ( NEAR STP PART-I ) DIA 400MM |     |                    |         |         |
|--------------------------------------------------|-----|--------------------|---------|---------|
| CHAINAGE                                         | MH  | CLEAR<br>LENGTH(M) | GL      | IL      |
| 30.00                                            | W1  | 0.00               | 531,172 | 529,190 |
| 71.20                                            | W2  | 40.00              | 531.652 | 529,290 |
| 107.40                                           | W3  | 35.00              | 531.800 | 529,370 |
| 148.60                                           | W 4 | 40.00              | 531.700 | 529,430 |
| 204.80                                           | W5  | 55.00