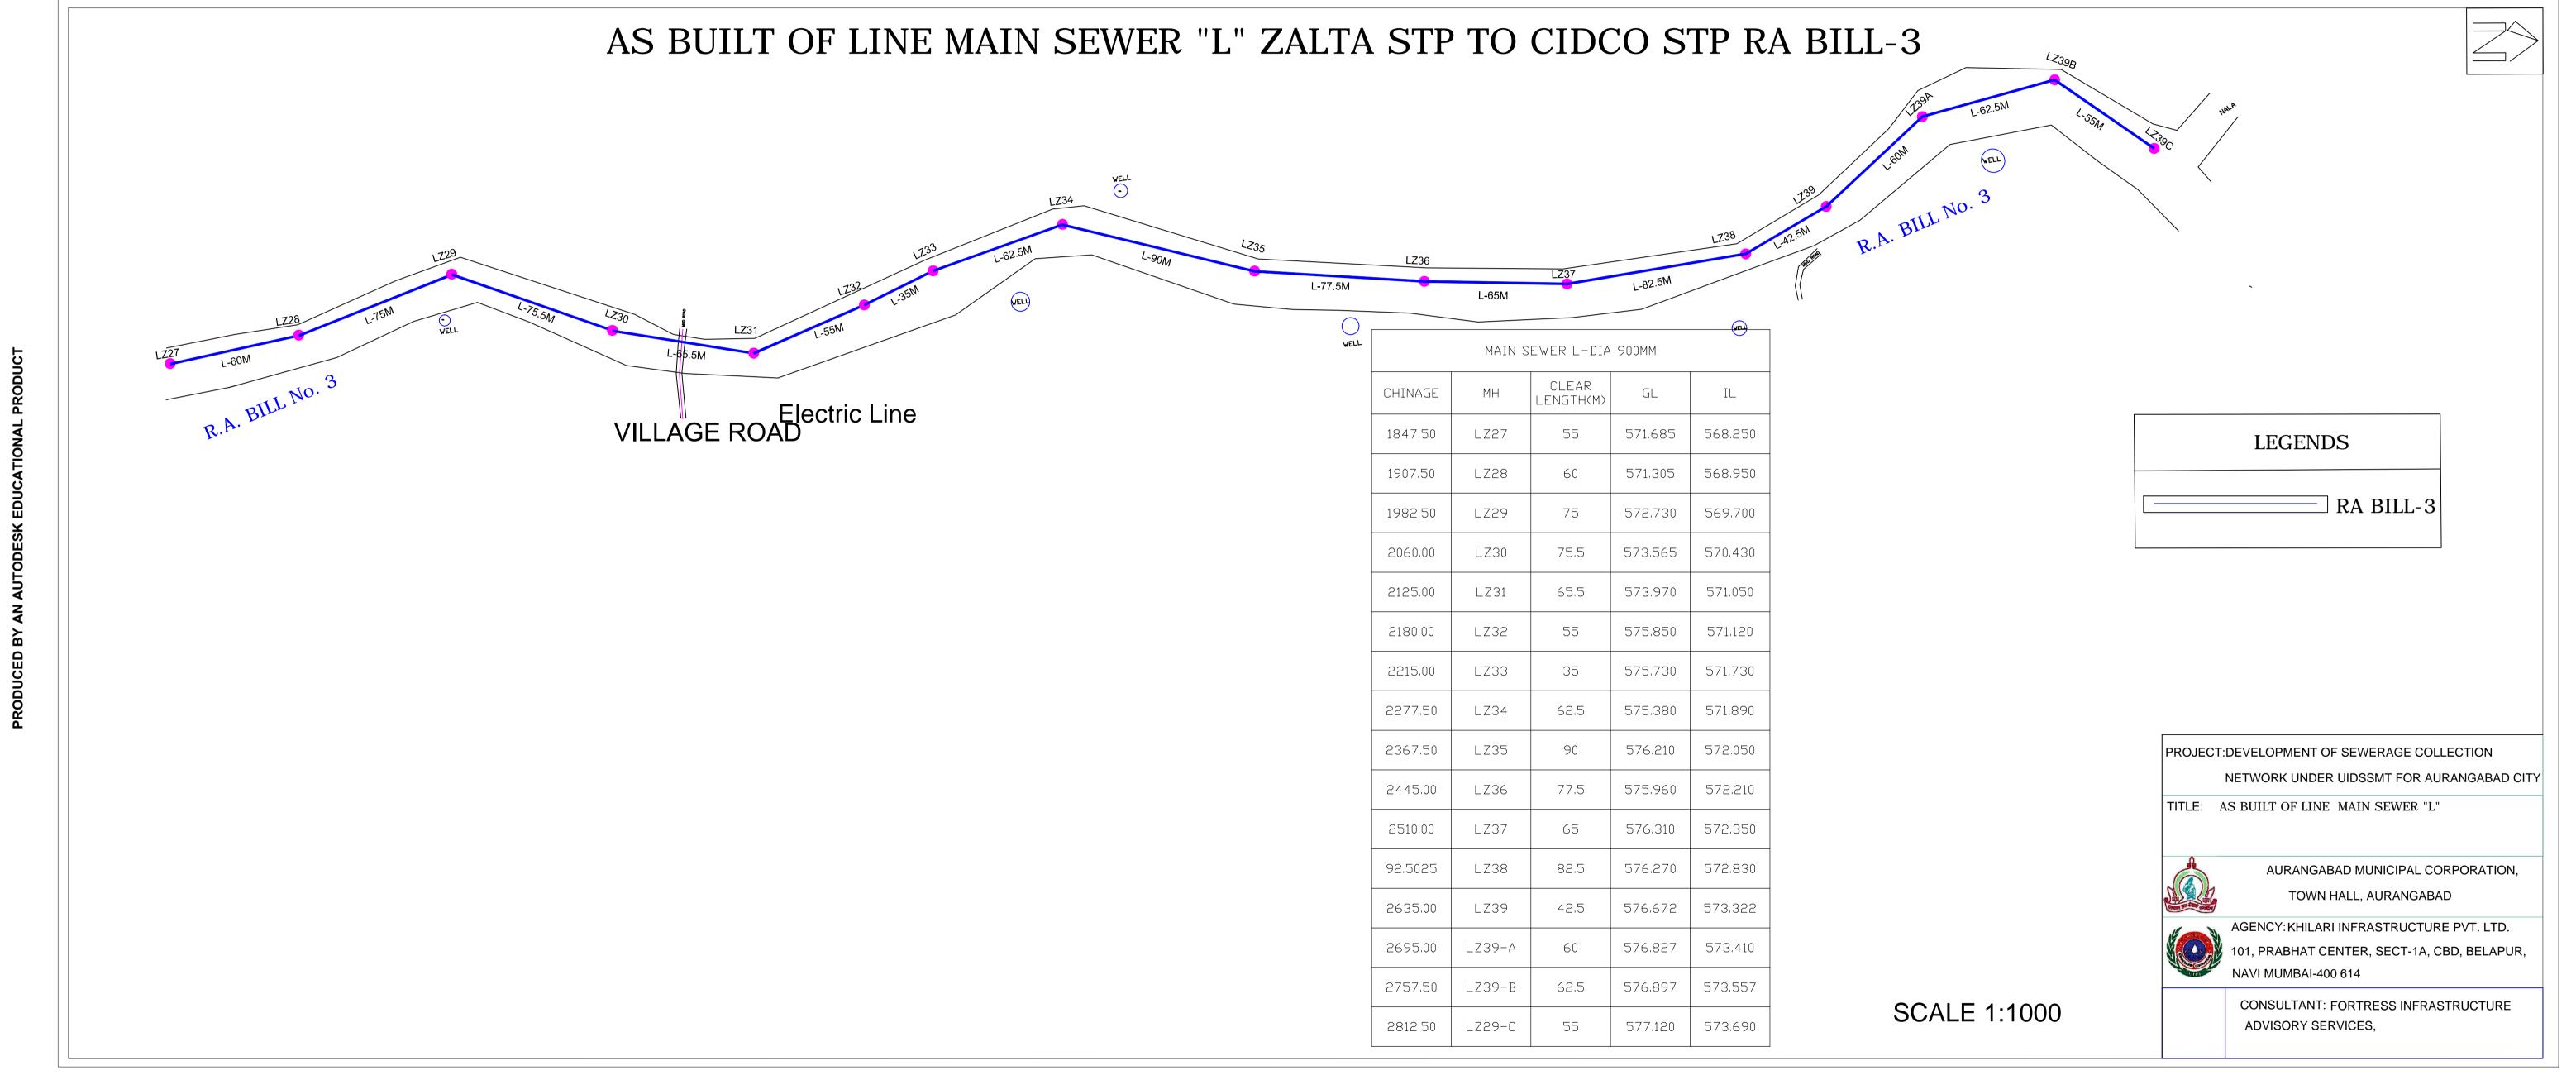

| MAIN SEWER A DIA 400MM |     |                    |        |        |  |
|------------------------|-----|--------------------|--------|--------|--|
| CHAINAGE               | МН  | CLEAR<br>LENGTH(M) | GL     | IL     |  |
| 2135,25                | A39 | 32.50              | 561.30 | 558.22 |  |
| 2184.25                | A40 | 47.50              | 561.28 | 558.55 |  |
| 2248,25                | A41 | 62,50              | 561,50 | 588.82 |  |
| 2317.25                | A42 | 67,50              | 561.87 | 559,27 |  |
| 2398.75                | A43 | 80.00              | 562,58 | 569.77 |  |
| 2482.75                | A44 | 82.50              | 563,26 | 560,19 |  |
| 2488.50                | A45 | 5.00               | 563,28 | 560,19 |  |
| 2496.75                | A46 | 7.50               | 563,20 | 560,33 |  |
| 2545.75                | Α47 | 47.50              | 563.24 | 560,53 |  |
| 2556,50                | A48 | 10.00              | 563,24 | 560,58 |  |
| 2593,00                | A49 | 35.00              | 564.72 | 560.76 |  |
| 2613.75                | A50 | 20.00              | 564.40 | 560,99 |  |

PRODUCED BY AN A

| MAIN SEWER A DIA-400MM |     |                    |         |         |
|------------------------|-----|--------------------|---------|---------|
| CHAINAGE               | МН  | CLEAR<br>LENGTH(M) | GL      | IL      |
| 2613.75                | A50 | 20.00              | 564,400 | 560,985 |
| 2697.75                | A51 | 82.50              | 564,610 | 561,505 |
| 2751.75                | A52 | 52.50              | 564,840 | 562.135 |
| 2853,25                | A53 | 100.00             | 565,755 | 562.840 |
| 2912.25                | A54 | 57.50              | 567.020 | 564.500 |
| 2966,25                | A55 | 52.50              | 567,265 | 565,115 |
| 3000.25                | A56 | 32.50              | 566,860 | 565,125 |
| 3056.75                | A57 | 55.00              | 567,430 | 565,245 |
| 3110.75                | A58 | 52.50              | 567,980 | 565,655 |
| 3157.25                | A59 | 45.00              | 567,620 | 565.725 |
| 3238,75                | A60 | 80.00              | 569,330 | 556,155 |