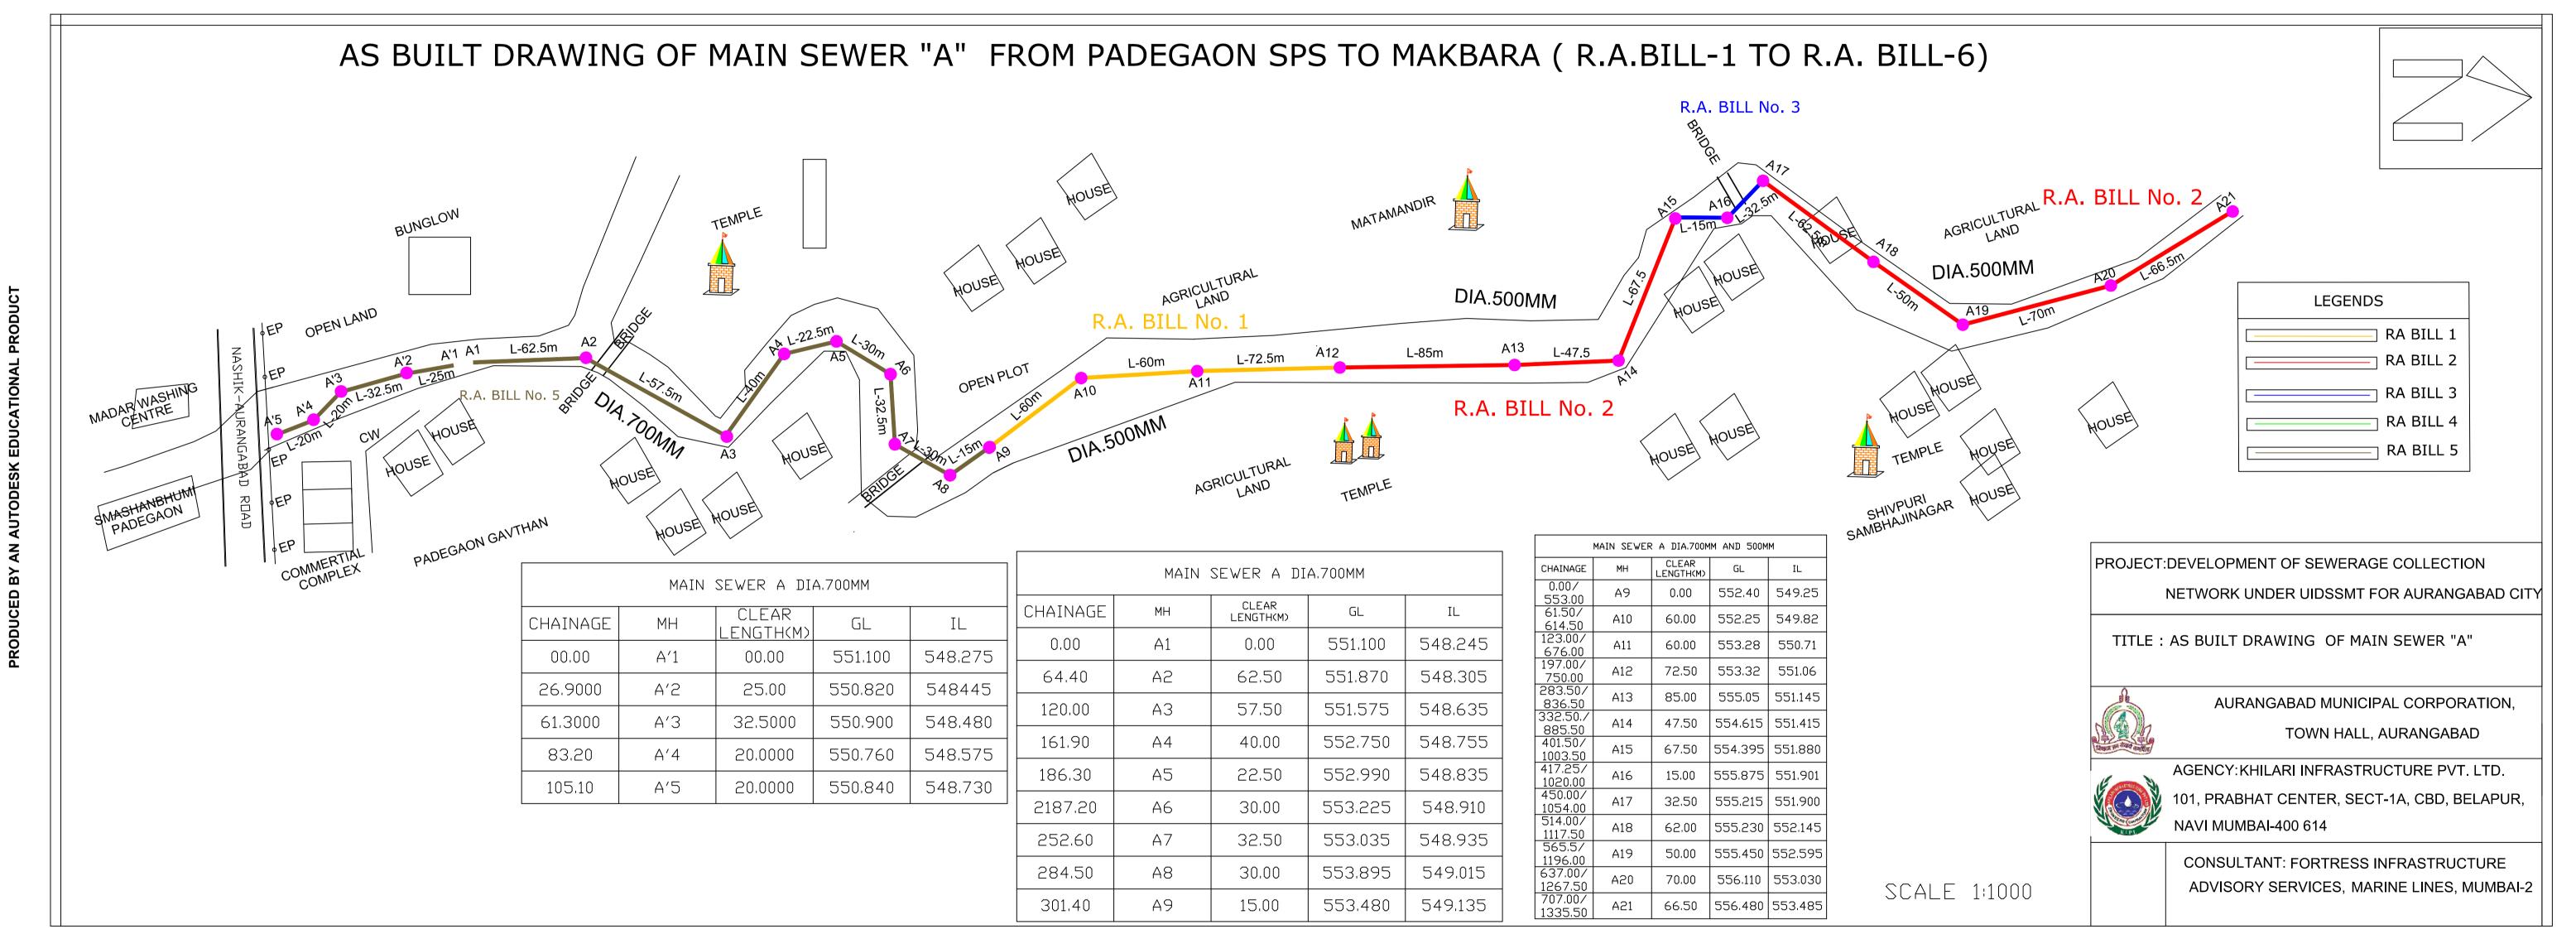

## AS BUILT DRAWING OF MAIN SEWER "A" FROM PADEGAON SPS TO MAKBARA (R.A.BILL-1 TO R.A. BILL-6)

A51

R.A. BILL No. 5

L-52.5m

DIA.400MM

FRUIT PLANTATION UNDER

SCALE 1:1000

NATIONAL HORTICULTURE BOARD

R.A. BILL No. 5

FRUIT PLANTATION UNDER NATIONAL HORTICULTURE BOARD

PROJECT: DEVELOPMENT OF SEWERAGE COLLECTION NETWORK UNDER UIDSSMT FOR AURANGABAD CITY

TITLE: AS BUILT DRAWING OF MAIN SEWER "A"

AURANGABAD MUNICIPAL CORPORATION, TOWN HALL, AURANGABAD

AGENCY: KHILARI INFRASTRUCTURE PVT. LTD. 101, PRABHAT CENTER, SECT-1A, CBD, BELAPUR, NAVI MUMBAI-400 614

CONSULTANT: FORTRESS INFRASTRUCTURE ADVISORY SERVICES, MARINE LINES, MUMBAI-2

PRODUCED BY AN