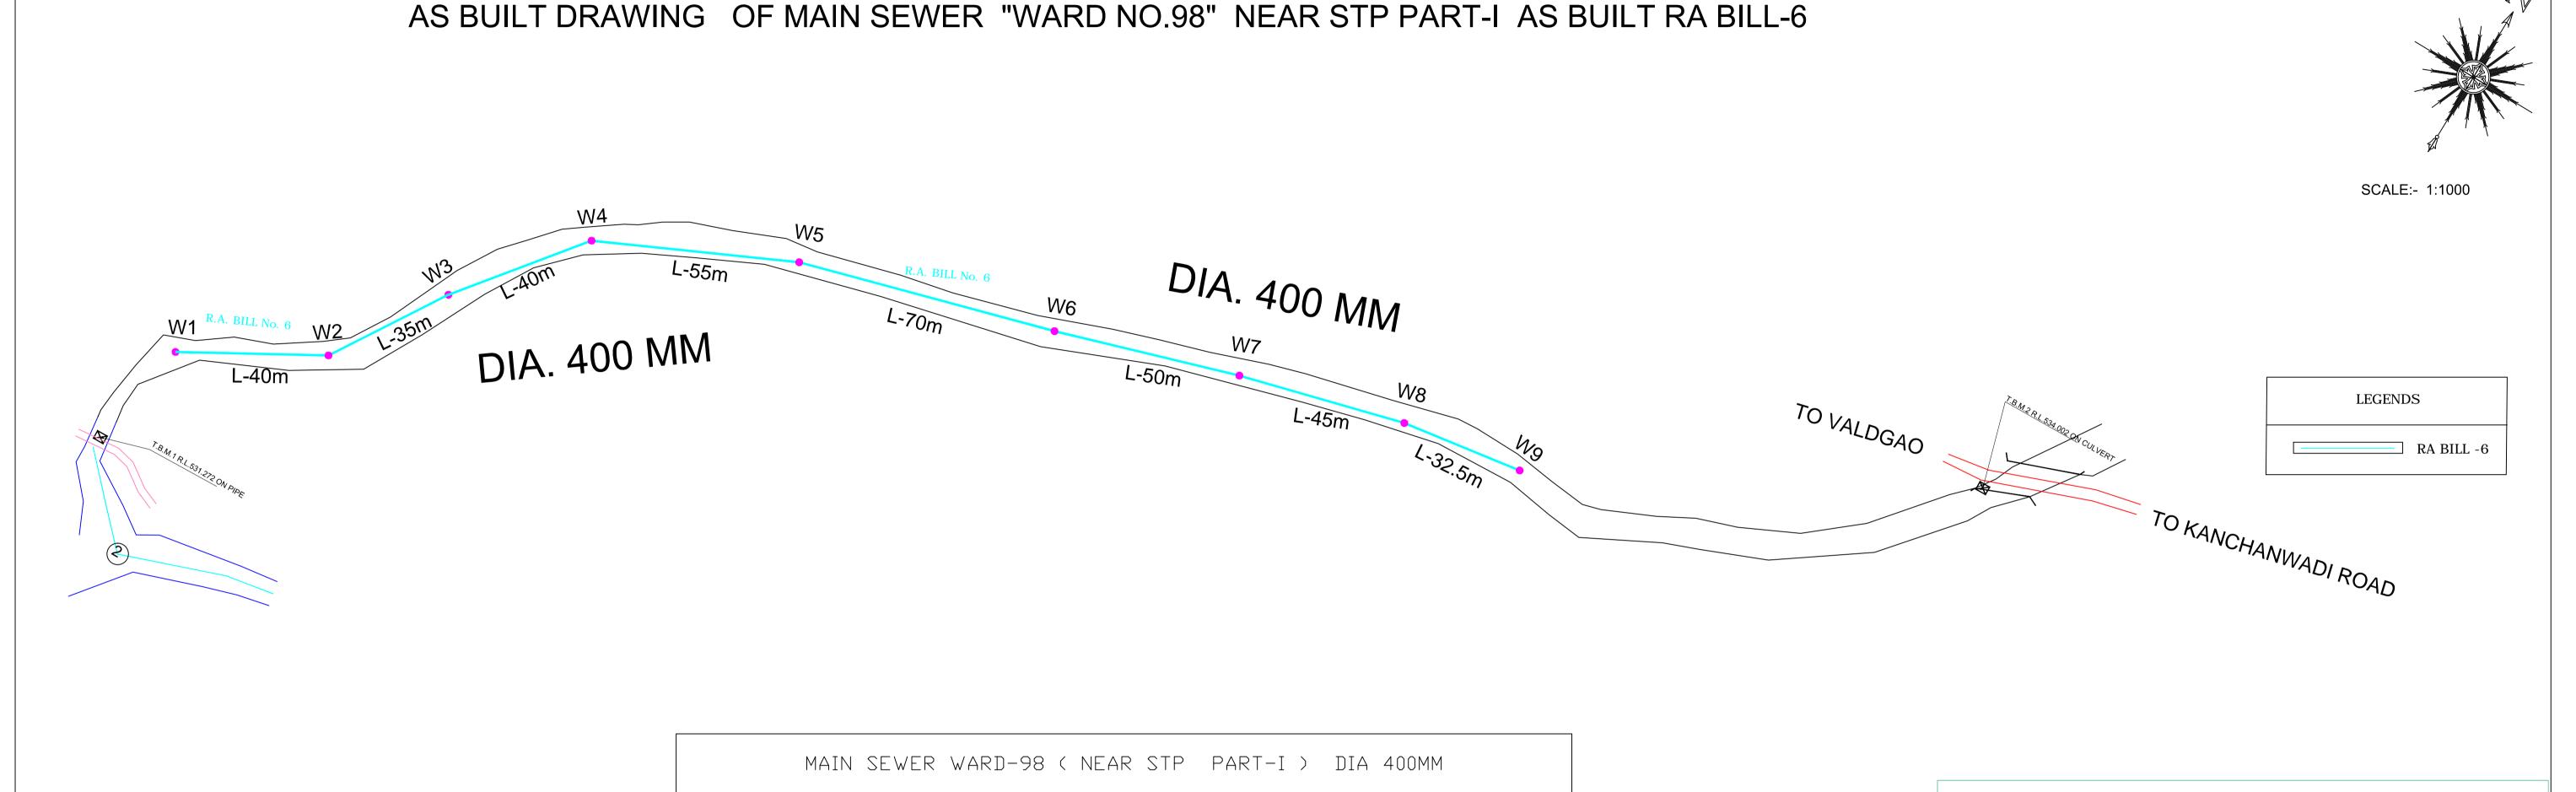

569,160 | 563,435

47,50

7756,70

K115

PRODUCED BY AN

| MAIN SEWER WARD-98 ( NEAR STP PART-I ) DIA 400MM |     |                    |         |         |
|--------------------------------------------------|-----|--------------------|---------|---------|
| CHAINAGE                                         | MH  | CLEAR<br>LENGTH(M) | GL      | IL      |
| 30.00                                            | W1  | 0.00               | 531,172 | 529,190 |
| 71.20                                            | W2  | 40.00              | 531.652 | 529,290 |
| 107.40                                           | W3  | 35.00              | 531.800 | 529,370 |
| 148.60                                           | W 4 | 40.00              | 531.700 | 529,430 |
| 204.80                                           | W5  | 55.00              | 532.350 | 529.540 |
| 276.00                                           | W6  | 70.00              | 531.920 | 529.875 |
| 327.20                                           | W7  | 50.00              | 531.980 | 530.050 |
| 373.40                                           | W8  | 45.00              | 531.860 | 530.125 |
| 407.10                                           | W9  | 32,50              | 532.400 | 530.290 |

PROJECT:DEVELOPMENT OF SEWERAGE COLLECTION

NETWORK UNDER UIDSSMT FOR AURANGABAD CITY

TITLE: AS BUILT OF MAIN SEWER "WARD NO.98" (NEAR STP PART-I) SIXTH R.A BILL.

AURANGABAD MUNICIPAL CORPORATION,

TOWN HALL, AURANGABAD