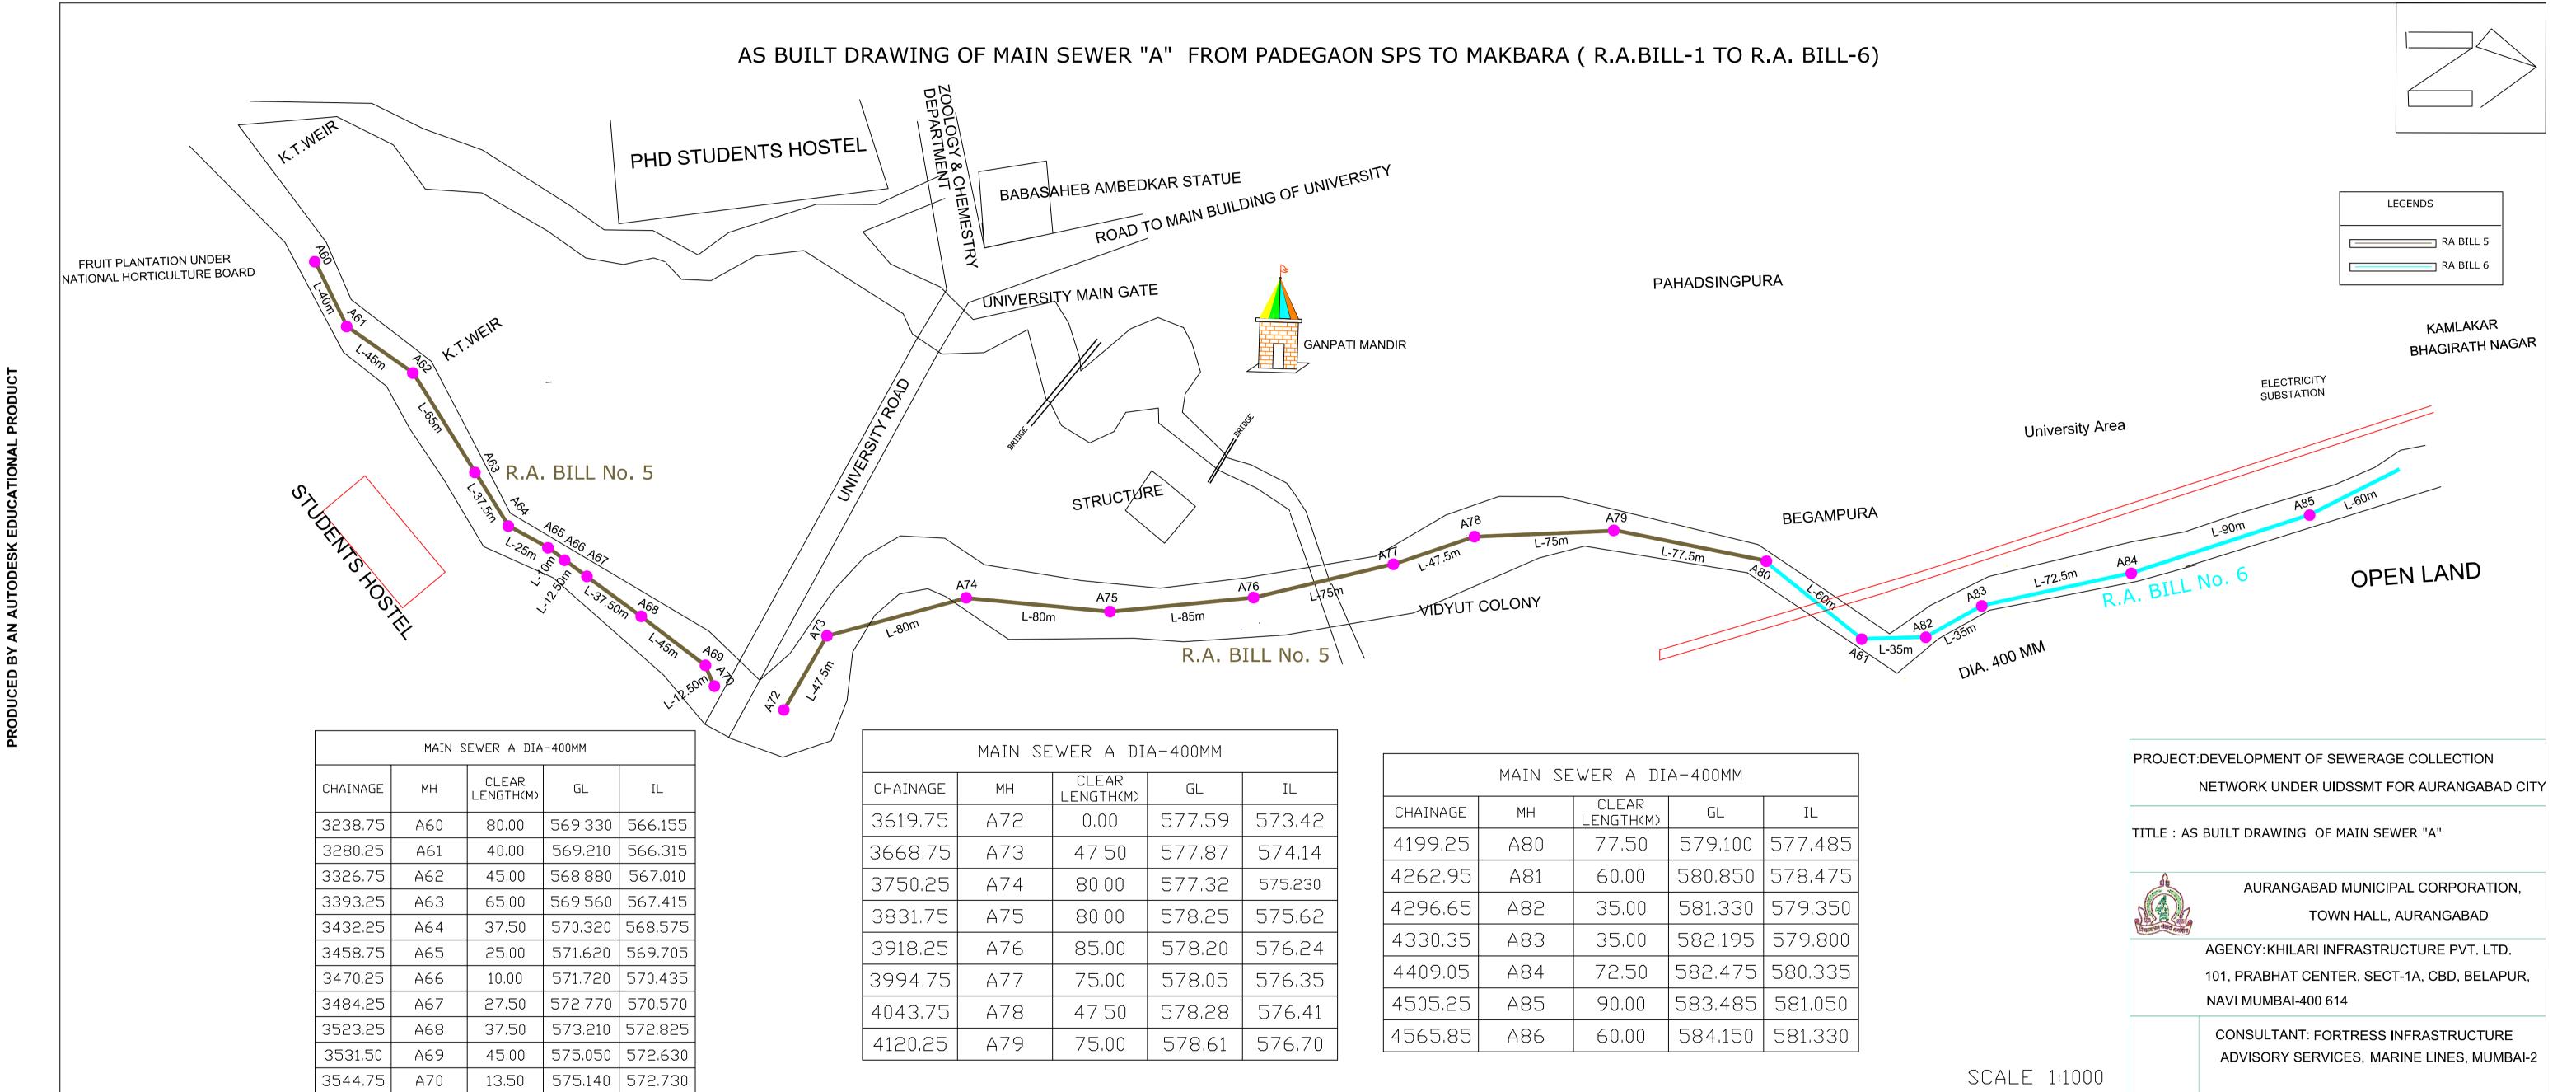

## AS BUILT DRAWING OF MAIN SEWER "A" FROM PADEGAON SPS TO MAKBARA (R.A.BILL-1 TO R.A. BILL-6)

A51

R.A. BILL No. 5

L-52.5m

DIA.400MM

FRUIT PLANTATION UNDER

SCALE 1:1000

NATIONAL HORTICULTURE BOARD

| MAIN SEWER A DIA 400MM |     |                    |        |        |  |
|------------------------|-----|--------------------|--------|--------|--|
| CHAINAGE               | МН  | CLEAR<br>LENGTH(M) | GL     | IL     |  |
| 2135,25                | A39 | 32.50              | 561.30 | 558.22 |  |
| 2184.25                | A40 | 47.50              | 561.28 | 558.55 |  |
| 2248,25                | A41 | 62,50              | 561,50 | 588.82 |  |
| 2317.25                | A42 | 67,50              | 561.87 | 559,27 |  |
| 2398.75                | A43 | 80.00              | 562,58 | 569.77 |  |
| 2482.75                | A44 | 82.50              | 563,26 | 560,19 |  |
| 2488.50                | A45 | 5.00               | 563,28 | 560,19 |  |
| 2496.75                | A46 | 7.50               | 563,20 | 560,33 |  |
| 2545.75                | Α47 | 47.50              | 563.24 | 560,53 |  |
| 2556,50                | A48 | 10.00              | 563,24 | 560,58 |  |
| 2593,00                | A49 | 35.00              | 564.72 | 560.76 |  |
| 2613.75                | A50 | 20.00              | 564.40 | 560,99 |  |

PRODUCED BY AN A

| MAIN SEWER A DIA-400MM |     |                    |         |         |
|------------------------|-----|--------------------|---------|---------|
| CHAINAGE               | МН  | CLEAR<br>LENGTH(M) | GL      | IL      |
| 2613.75                | A50 | 20.00              | 564,400 | 560,985 |
| 2697.75                | A51 | 82.50              | 564,610 | 561,505 |
| 2751.75                | A52 | 52.50              | 564,840 | 562.135 |
| 2853,25                | A53 | 100.00             | 565,755 | 562.840 |
| 2912.25                | A54 | 57.50              | 567.020 | 564.500 |
| 2966,25                | A55 | 52.50              | 567,265 | 565,115 |
| 3000.25                | A56 | 32.50              | 566,860 | 565,125 |
| 3056.75                | A57 | 55.00              | 567,430 | 565,245 |
| 3110.75                | A58 | 52.50              | 567,980 | 565,655 |
| 3157.25                | A59 | 45.00              | 567,620 | 565.725 |
| 3238,75                | A60 | 80.00              | 569,330 | 556,155 |

R.A. BILL No. 5

FRUIT PLANTATION UNDER NATIONAL HORTICULTURE BOARD

PROJECT: DEVELOPMENT OF SEWERAGE COLLECTION NETWORK UNDER UIDSSMT FOR AURANGABAD CITY

TITLE: AS BUILT DRAWING OF MAIN SEWER "A"

AURANGABAD MUNICIPAL CORPORATION, TOWN HALL, AURANGABAD

AGENCY: KHILARI INFRASTRUCTURE PVT. LTD. 101, PRABHAT CENTER, SECT-1A, CBD, BELAPUR, NAVI MUMBAI-400 614

CONSULTANT: FORTRESS INFRASTRUCTURE ADVISORY SERVICES, MARINE LINES, MUMBAI-2

PRODUCED BY AN