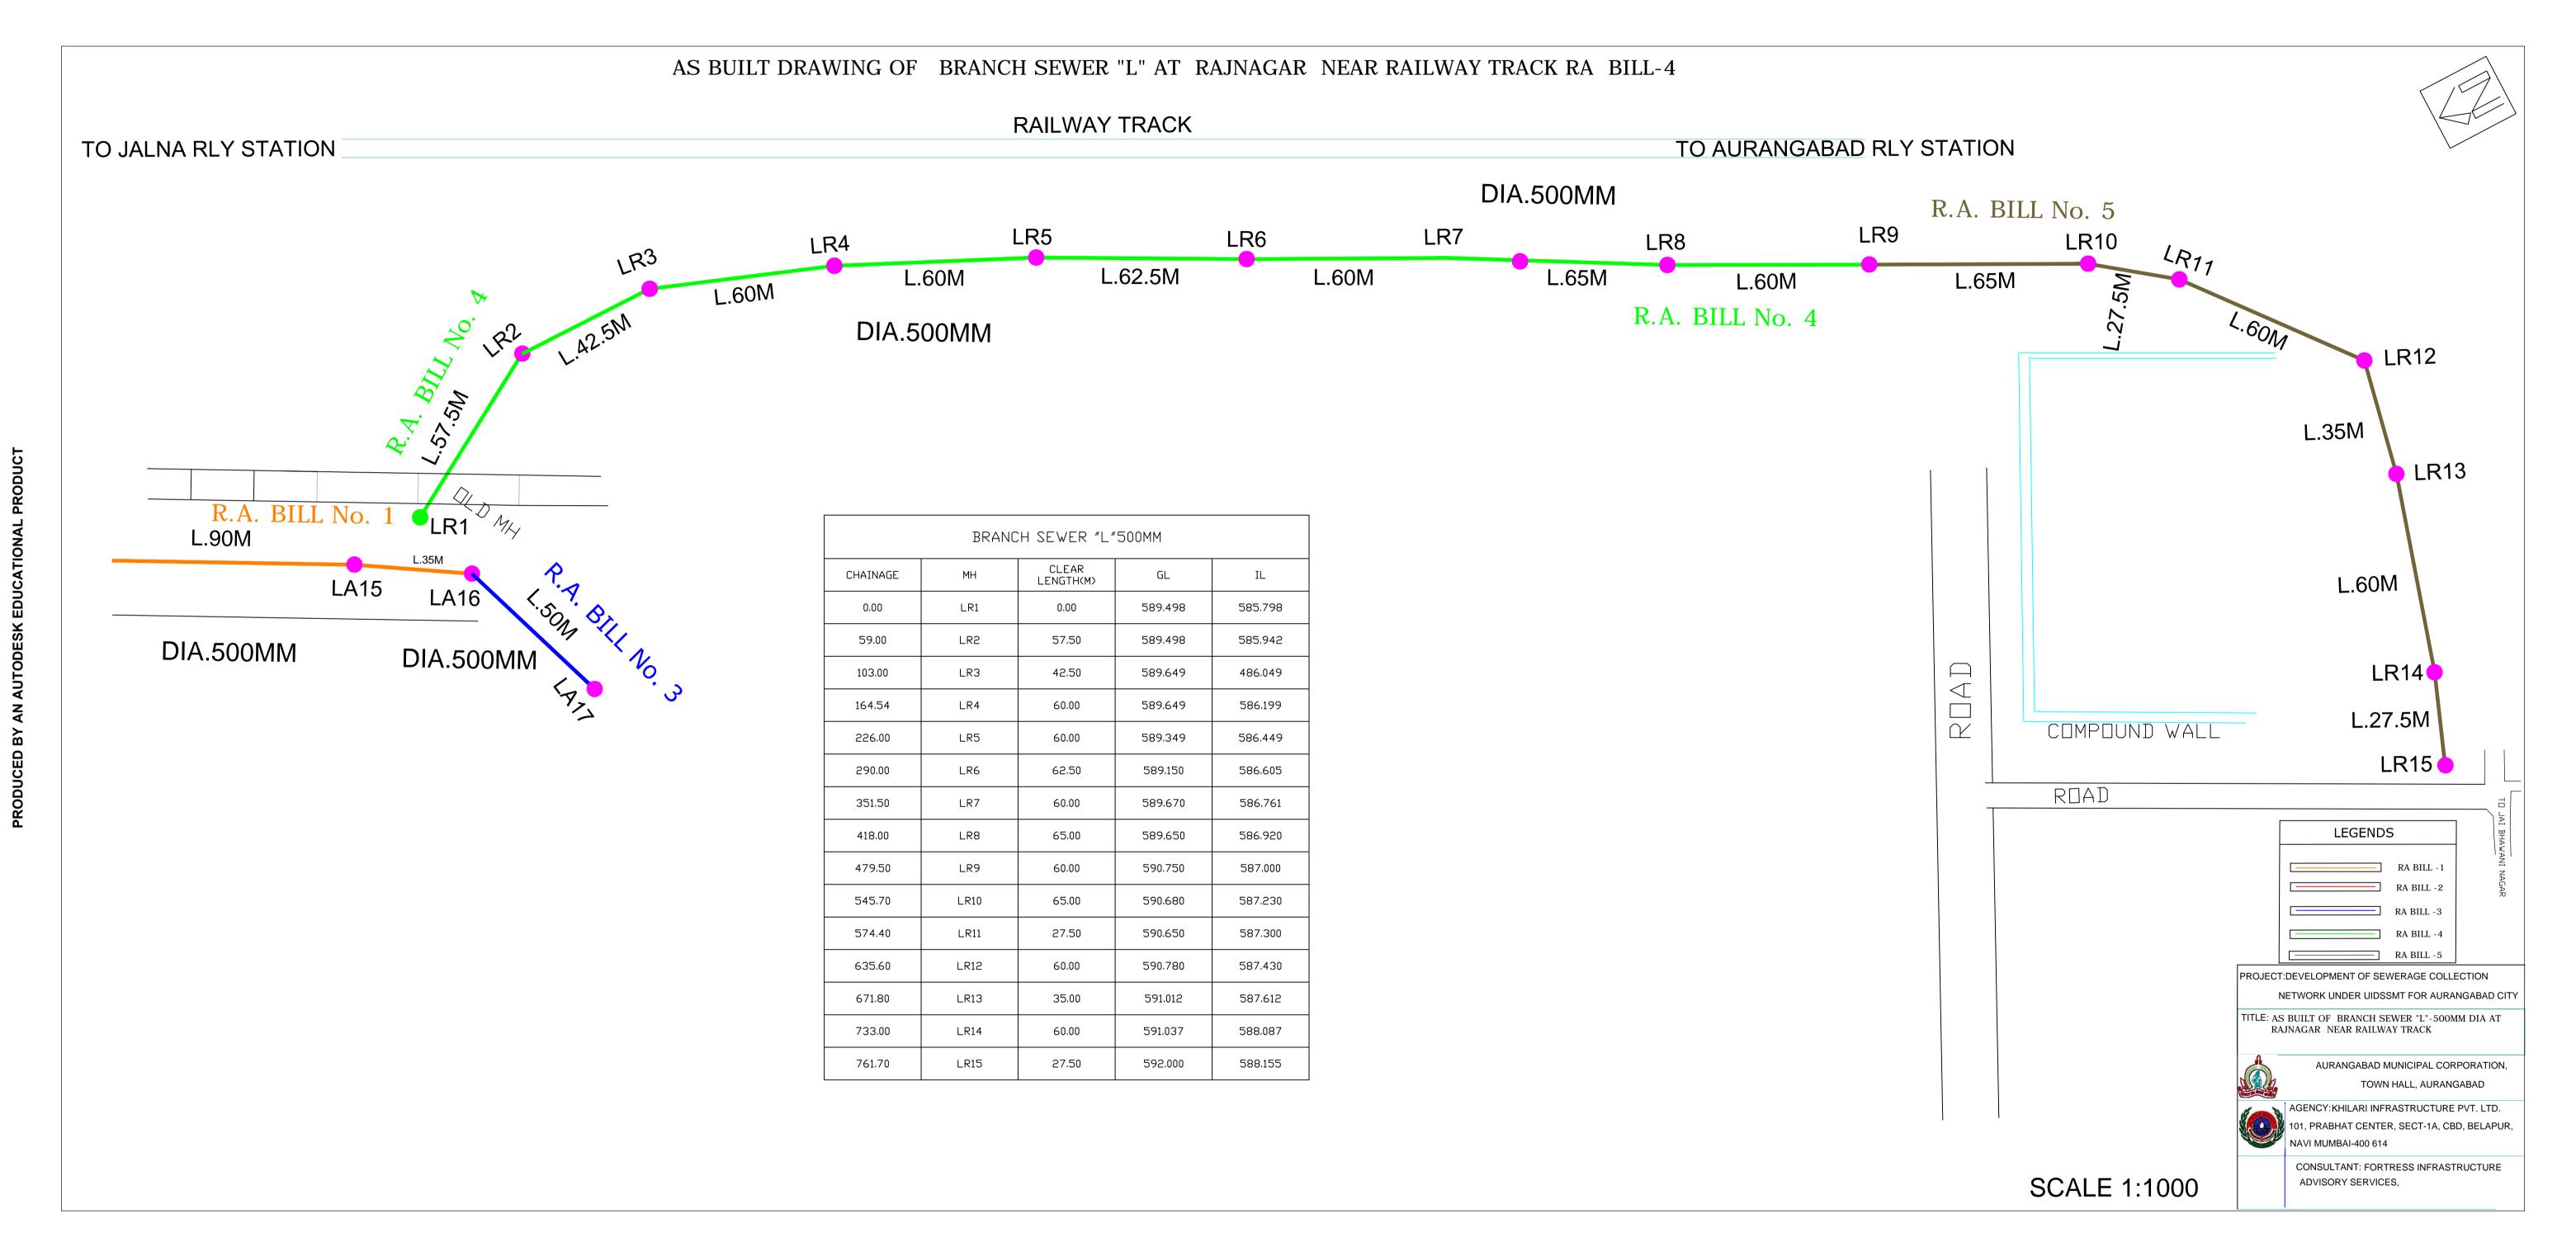

ING OF BRANCH SEWER "K" DURGA CHOWK TO SUTGIRNI CHOWK RA BILL -6 SCALE 1:1000 R.A. BILL No. 6 L- 100M K113 ∠L-47.5M K114 K115 DIA. 900MM **LEGENDS** RA BILL -6 PROJECT: DEVELOPMENT OF SEWERAGE COLLECTION NETWORK UNDER UIDSSMT FOR AURANGABAD CITY TITLE:LONGITUDINAL SECTION OF BRANCH SEWER "K" K SEWER (DURGA CHAUK TO SUTGIRNI CHAUK) DIA 900MM AURANGABAD MUNICIPAL CORPORATION, CLEAR LENGTH (M) TOWN HALL, AURANGABAD GL CHAINAGE MH AGENOXHILARI INFRASTRUCTURE PVT. LTD. K112 567,790 562,515 7517,90 0.00 101, PRABHAT CENTER, SECT-1A, CBD, BELAPUR, K113 100.00 568,040 | 562,745 7619,70 NAVI MUMBAI-400 614 568,475 563,150 7681,50 K114 85,00 CONSULTANT: FORTRESS INFRASTRUCTURE ADVISORY SERVICES, MARINE LINES, MUMBAI-2

569,160 | 563,435

47,50

7756,70

K115







PRODUCED BY AN

































| MAIN SEWER WARD-98 ( NEAR STP PART-I ) DIA 400MM |     |                    |         |         |
|--------------------------------------------------|-----|--------------------|---------|---------|
| CHAINAGE                                         | MH  | CLEAR<br>LENGTH(M) | GL      | IL      |
| 30.00                                            | W1  | 0.00               | 531,172 | 529,190 |
| 71.20                                            | W2  | 40.00              | 531.652 | 529,290 |
| 107.40                                           | W3  | 35.00              | 531.800 | 529,370 |
| 148.60                                           | W 4 | 40.00              | 531.700 | 529,430 |
| 204.80                                           | W5  | 55.00              | 532.35