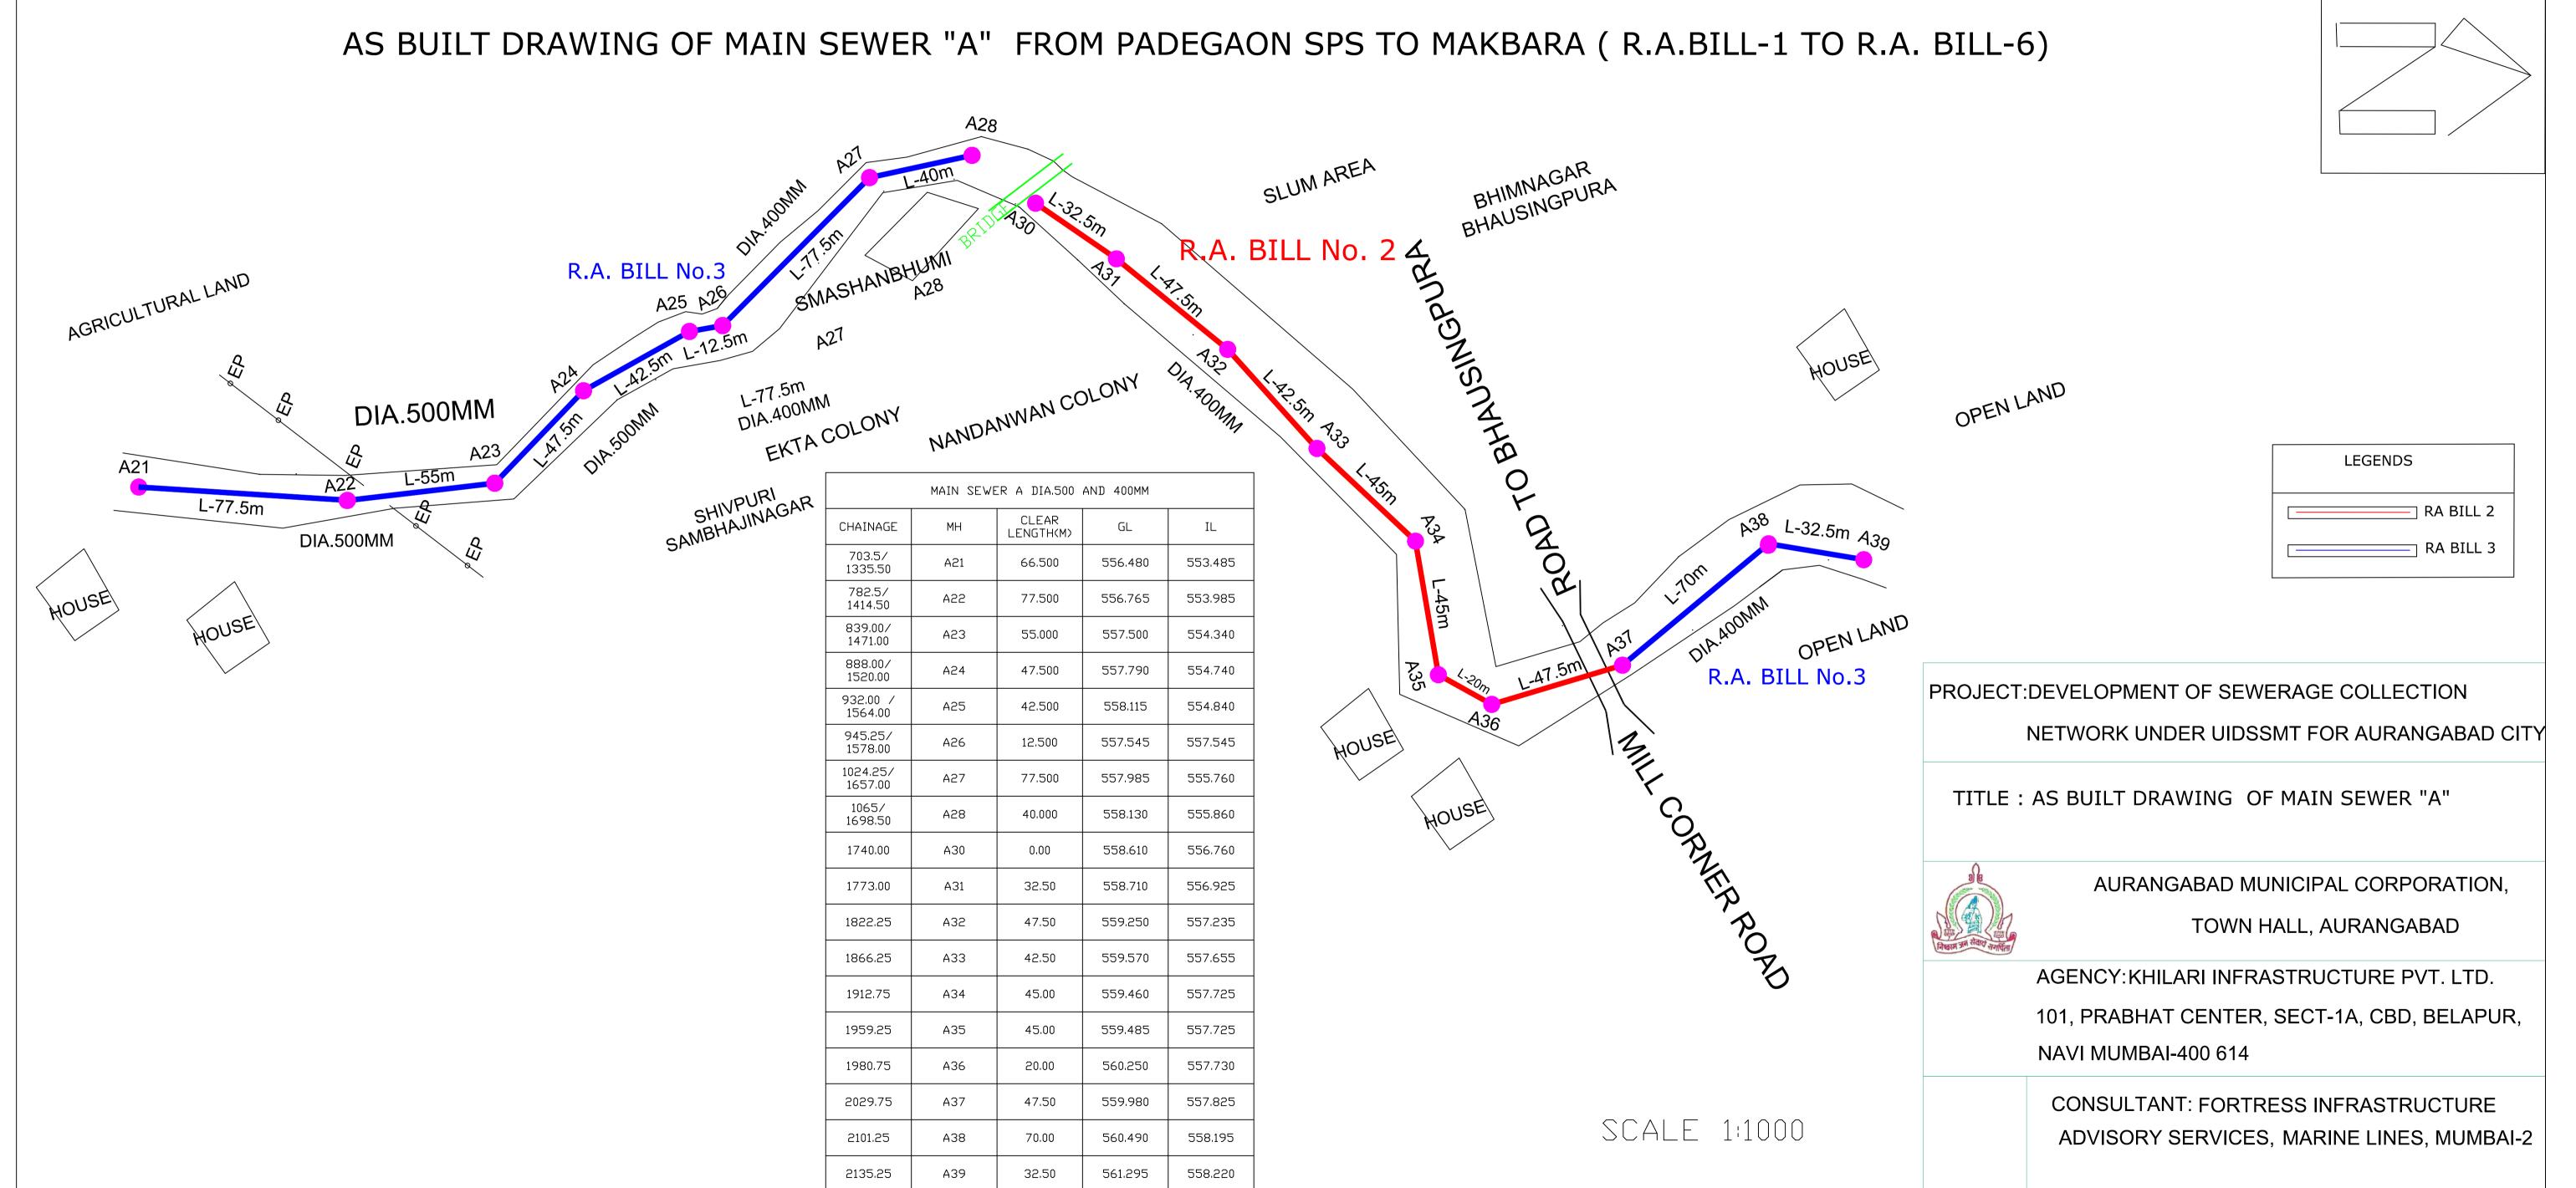

| MAIN SEWER A DIA 400MM |     |                    |        |        |  |
|------------------------|-----|--------------------|--------|--------|--|
| CHAINAGE               | МН  | CLEAR<br>LENGTH(M) | GL     | IL     |  |
| 2135,25                | A39 | 32.50              | 561.30 | 558.22 |  |
| 2184.25                | A40 | 47.50              | 561.28 | 558.55 |  |
| 2248,25                | A41 | 62,50              | 561,50 | 588.82 |  |
| 2317.25                | A42 | 67,50              | 561.87 | 559,27 |  |
| 2398.75                | A43 | 80.00              | 562,58 | 569.77 |  |
| 2482.75                | A44 | 82.50              | 563,26 | 560,19 |  |
| 2488.50                | A45 | 5.00               | 563,28 | 560,19 |  |
| 2496.75                | A46 | 7.50               | 563,20 | 560,33 |  |
| 2545.75                | Α47 | 47.50              | 563.24 | 560,53 |  |
| 2556,50                | A48 | 10.00              | 563,24 | 560,58 |  |
| 2593,00                | A49 | 35.00              | 564.72 | 560.76 |  |
| 2613.75                | A50 | 20.00              | 564.40 | 560,99 |  |

PRODUCED BY AN A

| MAIN SEWER A DIA-400MM |     |                    |         |         |
|------------------------|-----|--------------------|---------|---------|
| CHAINAGE               | МН  | CLEAR<br>LENGTH(M) | GL      | IL      |
| 2613.75                | A50 | 20.00              | 564,400 | 560,985 |
| 2697.75                | A51 | 82.50              | 564,610 | 561,505 |
| 2751.75                | A52 | 52.50              | 564,840 | 562.135 |
| 2853,25                | A53 | 100.00             | 565,755 | 562.840 |
| 2912.25                | A54 | 57.50              | 567.020 | 564.500 |
| 2966,25                | A55 | 52.50              | 567,265 | 565,115 |
| 3000.25                | A56 | 32.50              | 566,860 | 565,125 |
| 3056.75                | A57 | 55.00              | 567,430 | 565,245 |
| 3110.75                | A58 | 52.50              | 567,980 | 565,655 |
| 3157.25                | A59 | 45.00              | 567,620 | 565.725 |
| 3238,75                | A60 | 80.00              | 569,330 | 556,155 |