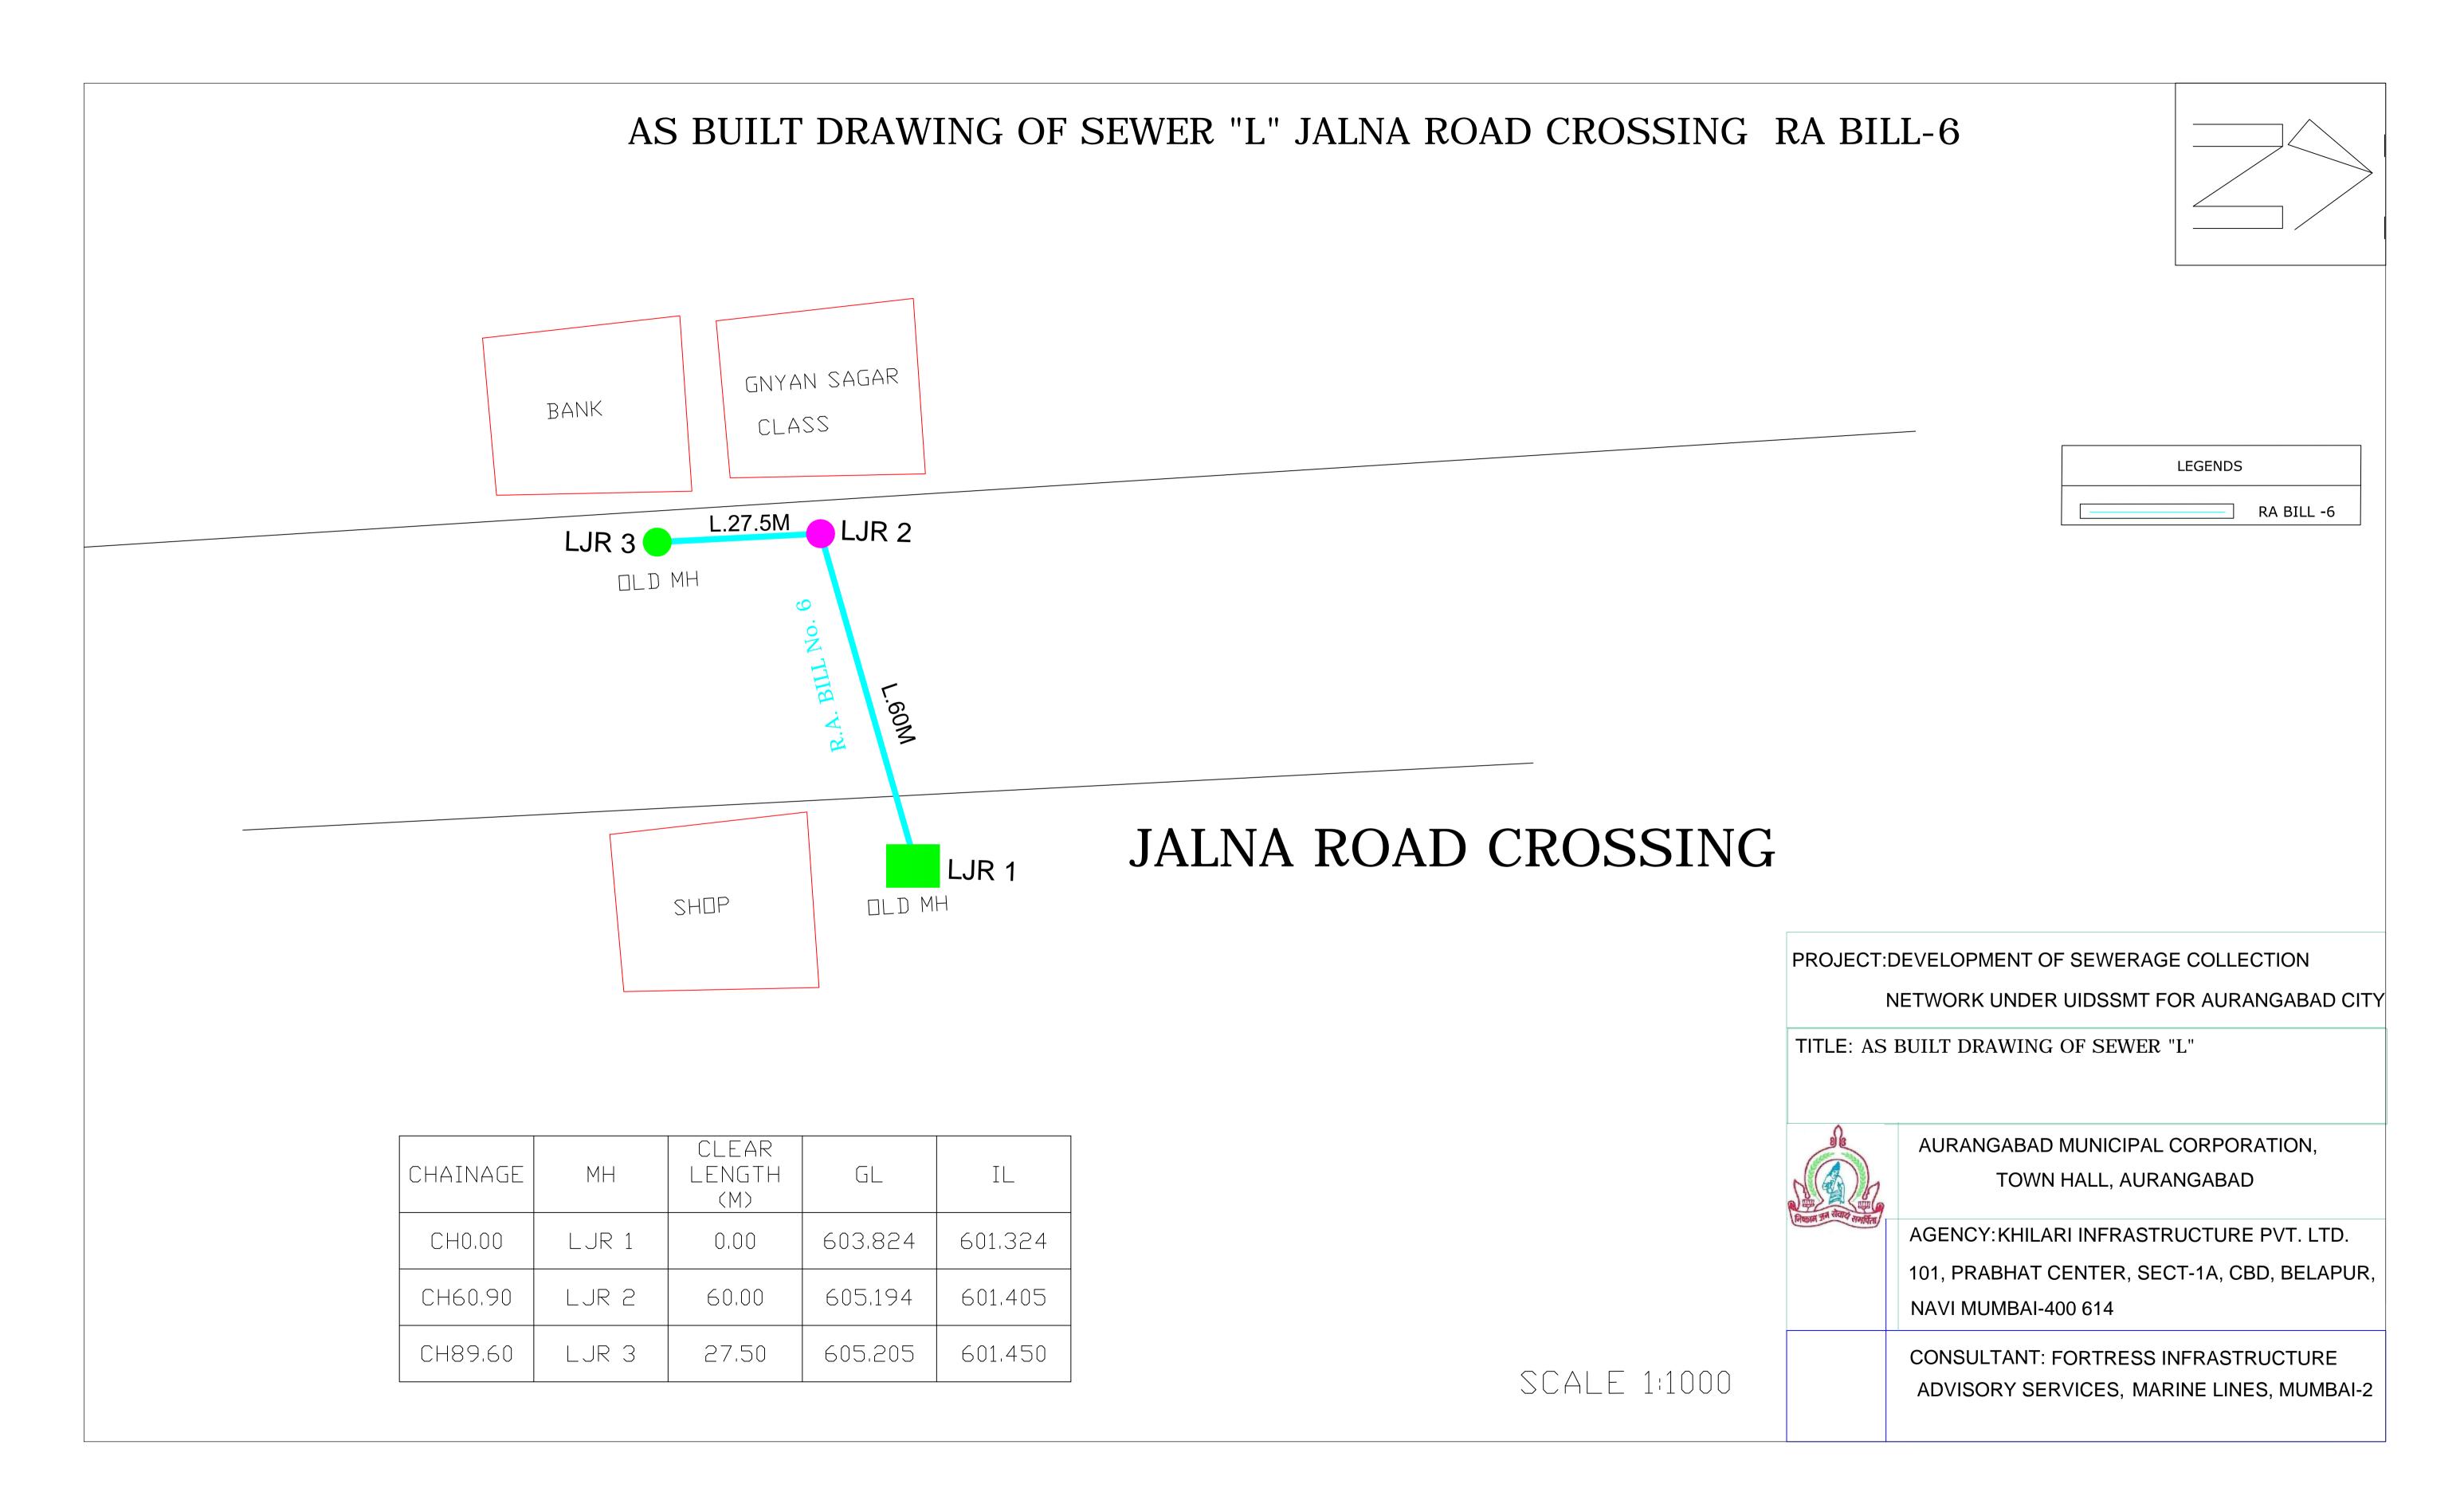

ORTH AS BUILT DRAWING OF BRANCH SEWER "K" DURGA CHOWK TO SUTGIRNI CHOWK RA BILL -6 SCALE 1:1000 R.A. BILL No. 6 L- 100M K113 ∠L-47.5M K114 K115 DIA. 900MM **LEGENDS** RA BILL -6 PROJECT: DEVELOPMENT OF SEWERAGE COLLECTION NETWORK UNDER UIDSSMT FOR AURANGABAD CITY TITLE:LONGITUDINAL SECTION OF BRANCH SEWER "K" K SEWER (DURGA CHAUK TO SUTGIRNI CHAUK) DIA 900MM AURANGABAD MUNICIPAL CORPORATION, CLEAR LENGTH (M) TOWN HALL, AURANGABAD GL CHAINAGE MH AGENOXHILARI INFRASTRUCTURE PVT. LTD. K112 567,790 562,515 7517,90 0.00 101, PRABHAT CENTER, SECT-1A, CBD, BELAPUR, K113 100.00 568,040 | 562,745 7619,70 NAVI MUMBAI-400 614 568,475 563,150 7681,50 K114 85,00 CONSULTANT: FORTRESS INFRASTRUCTURE ADVISORY SERVICES, MARINE LINES, MUMBAI-2

569,160 | 563,435

47,50

7756,70

K115







PRODUCED BY AN

































| MAIN SEWER WARD-98 ( NEAR STP PART-I ) DIA 400MM |     |                    |         |         |
|--------------------------------------------------|-----|--------------------|---------|---------|
| CHAINAGE                                         | MH  | CLEAR<br>LENGTH(M) | GL      | IL      |
| 30.00                                            | W1  | 0.00               | 531,172 | 529,190 |
| 71.20                                            | W2  | 40.00              | 531.652 | 529,290 |
| 107.40                                           | W3  | 35.00              | 531.800 | 529,370 |
| 148.60                                           | W 4 | 40.00              | 531.700 | 529,430 |
| 204.80                                           | W5  | 55.00