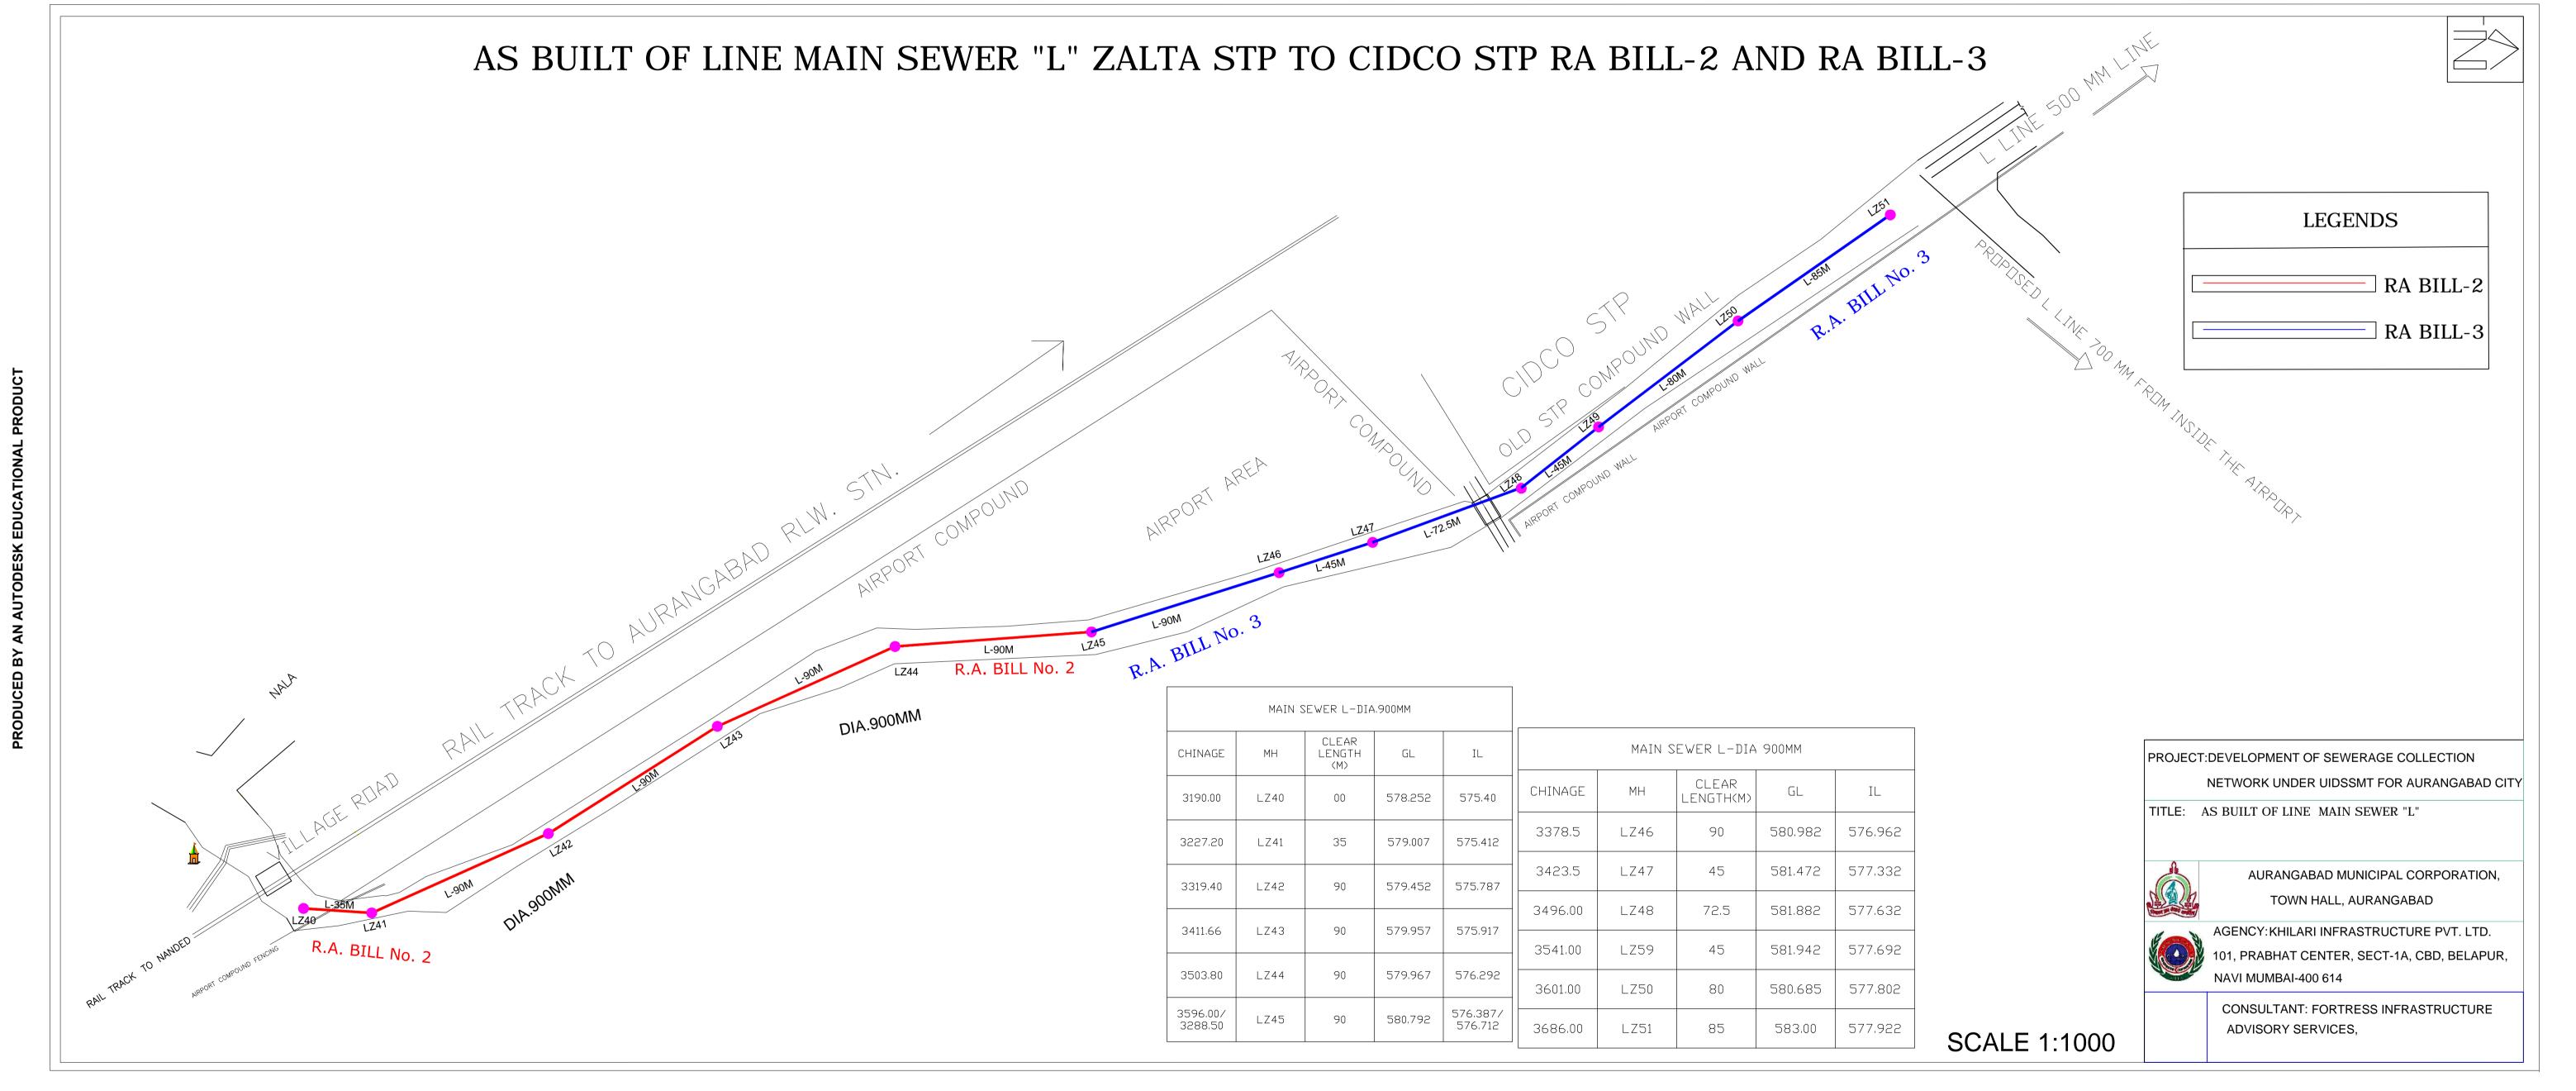

| MAIN SEWER A DIA 400MM |     |                    |        |        |  |
|------------------------|-----|--------------------|--------|--------|--|
| CHAINAGE               | МН  | CLEAR<br>LENGTH(M) | GL     | IL     |  |
| 2135,25                | A39 | 32.50              | 561.30 | 558.22 |  |
| 2184.25                | A40 | 47.50              | 561.28 | 558.55 |  |
| 2248,25                | A41 | 62,50              | 561,50 | 588.82 |  |
| 2317.25                | A42 | 67,50              | 561.87 | 559,27 |  |
| 2398.75                | A43 | 80.00              | 562,58 | 569.77 |  |
| 2482.75                | A44 | 82.50              | 563,26 | 560,19 |  |
| 2488.50                | A45 | 5.00               | 563,28 | 560,19 |  |
| 2496.75                | A46 | 7.50               | 563,20 | 560,33 |  |
| 2545.75                | Α47 | 47.50              | 563.24 | 560,53 |  |
| 2556,50                | A48 | 10.00              | 563,24 | 560,58 |  |
| 2593,00                | A49 | 35.00              | 564.72 | 560.76 |  |
| 2613.75                | A50 | 20.00              | 564.40 | 560,99 |  |

PRODUCED BY AN A

| MAIN SEWER A DIA-400MM |     |                    |         |         |
|------------------------|-----|--------------------|---------|---------|
| CHAINAGE               | МН  | CLEAR<br>LENGTH(M) | GL      | IL      |
| 2613.75                | A50 | 20.00              | 564,400 | 560,985 |
| 2697.75                | A51 | 82.50              | 564,610 | 561,505 |
| 2751.75                | A52 | 52.50              | 564,840 | 562.135 |
| 2853,25                | A53 | 100.00             | 565,755 | 562.840 |
| 2912.25                | A54 | 57.50              | 567.020 | 564.500 |
| 2966,25                | A55 | 52.50              | 567,265 | 565,115 |
| 3000.25                | A56 | 32.50              | 566,860 | 565,125 |
| 3056.75                | A57 | 55.00              | 567,430 | 565,245 |
| 3110.75                | A58 | 52.50              | 567,980 | 565,655 |
| 3157.25                | A59 | 45.00              | 567,620 | 565.725 |
| 3238,75                | A60 | 80.00              | 569,330 | 556,155 |