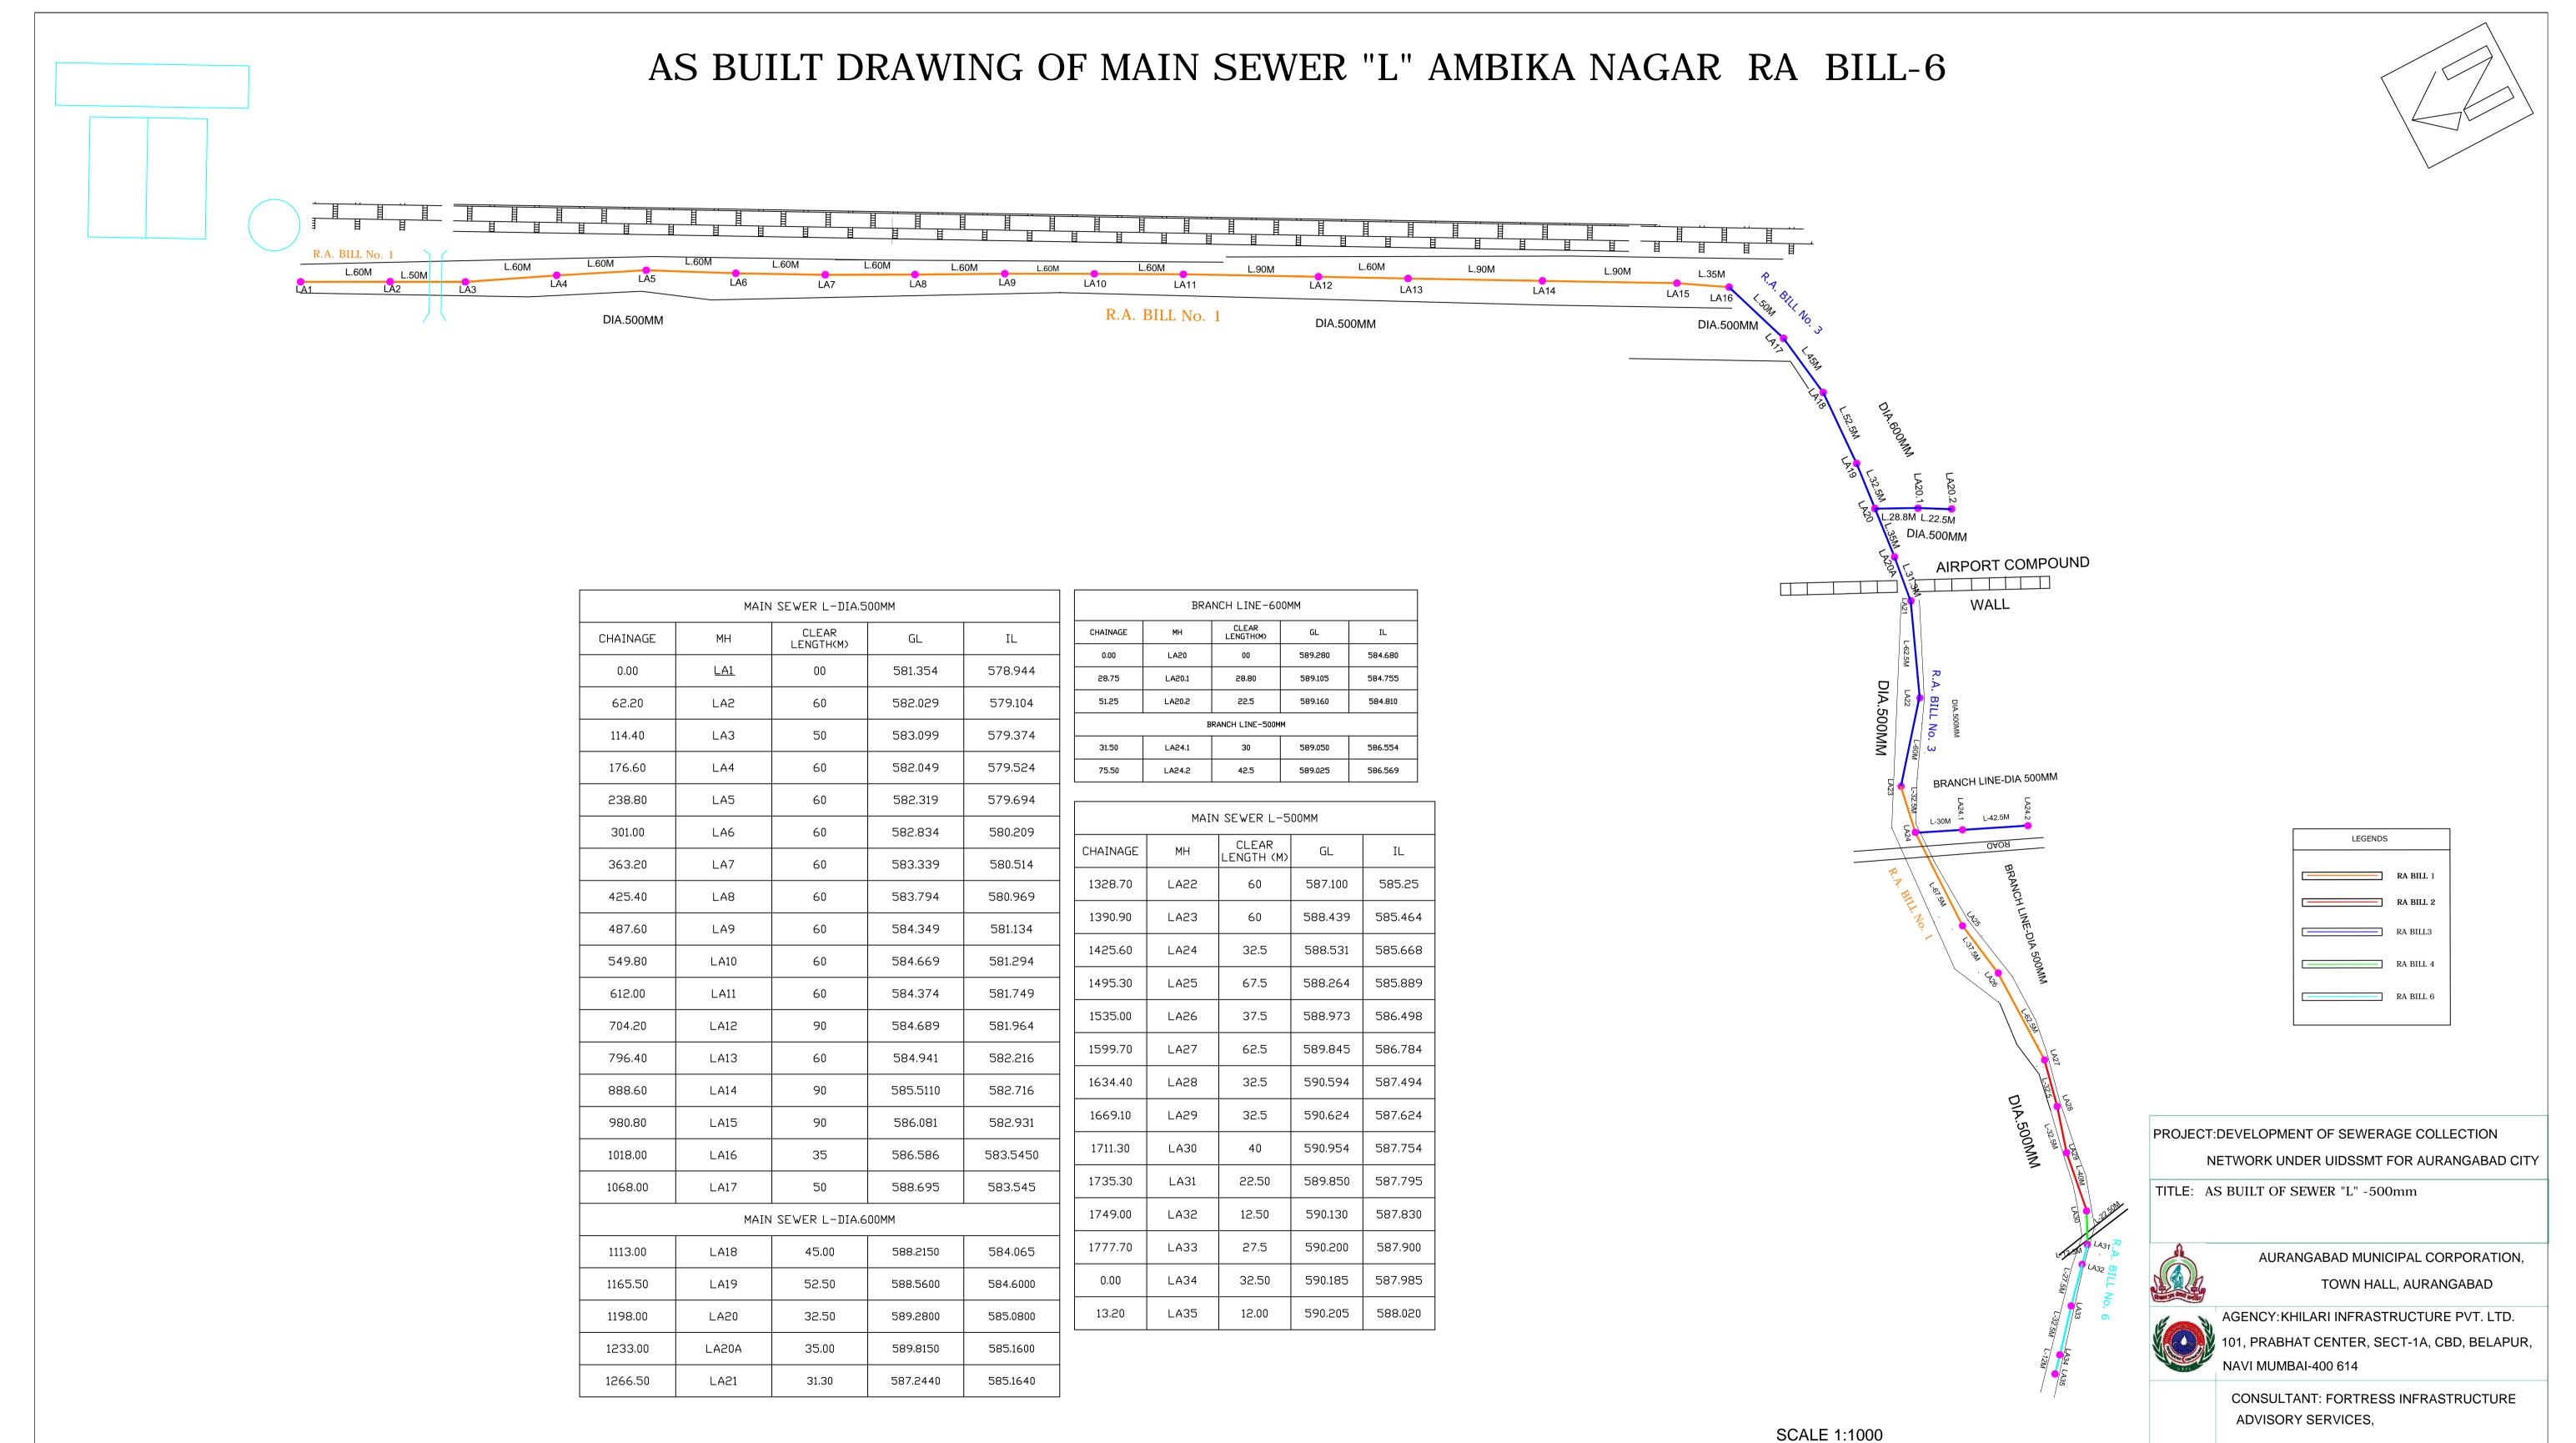

G OF BRANCH SEWER "K" DURGA CHOWK TO SUTGIRNI CHOWK RA BILL -6 SCALE 1:1000 R.A. BILL No. 6 L- 100M K113 ∠L-47.5M K114 K115 DIA. 900MM **LEGENDS** RA BILL -6 PROJECT: DEVELOPMENT OF SEWERAGE COLLECTION NETWORK UNDER UIDSSMT FOR AURANGABAD CITY TITLE:LONGITUDINAL SECTION OF BRANCH SEWER "K" K SEWER (DURGA CHAUK TO SUTGIRNI CHAUK) DIA 900MM AURANGABAD MUNICIPAL CORPORATION, CLEAR LENGTH (M) TOWN HALL, AURANGABAD GL CHAINAGE MH AGENOXHILARI INFRASTRUCTURE PVT. LTD. K112 567,790 562,515 7517,90 0.00 101, PRABHAT CENTER, SECT-1A, CBD, BELAPUR, K113 100.00 568,040 | 562,745 7619,70 NAVI MUMBAI-400 614 568,475 563,150 7681,50 K114 85,00 CONSULTANT: FORTRESS INFRASTRUCTURE ADVISORY SERVICES, MARINE LINES, MUMBAI-2

569,160 | 563,435

47,50

7756,70

K115







PRODUCED BY AN

































| MAIN SEWER WARD-98 ( NEAR STP PART-I ) DIA 400MM |     |                    |         |         |
|--------------------------------------------------|-----|--------------------|---------|---------|
| CHAINAGE                                         | MH  | CLEAR<br>LENGTH(M) | GL      | IL      |
| 30.00                                            | W1  | 0.00               | 531,172 | 529,190 |
| 71.20                                            | W2  | 40.00              | 531.652 | 529,290 |
| 107.40                                           | W3  | 35.00              | 531.800 | 529,370 |
| 148.60                                           | W 4 | 40.00              | 531.700 | 529,430 |
| 204.80                                           | W5  | 55.00              | 532.350