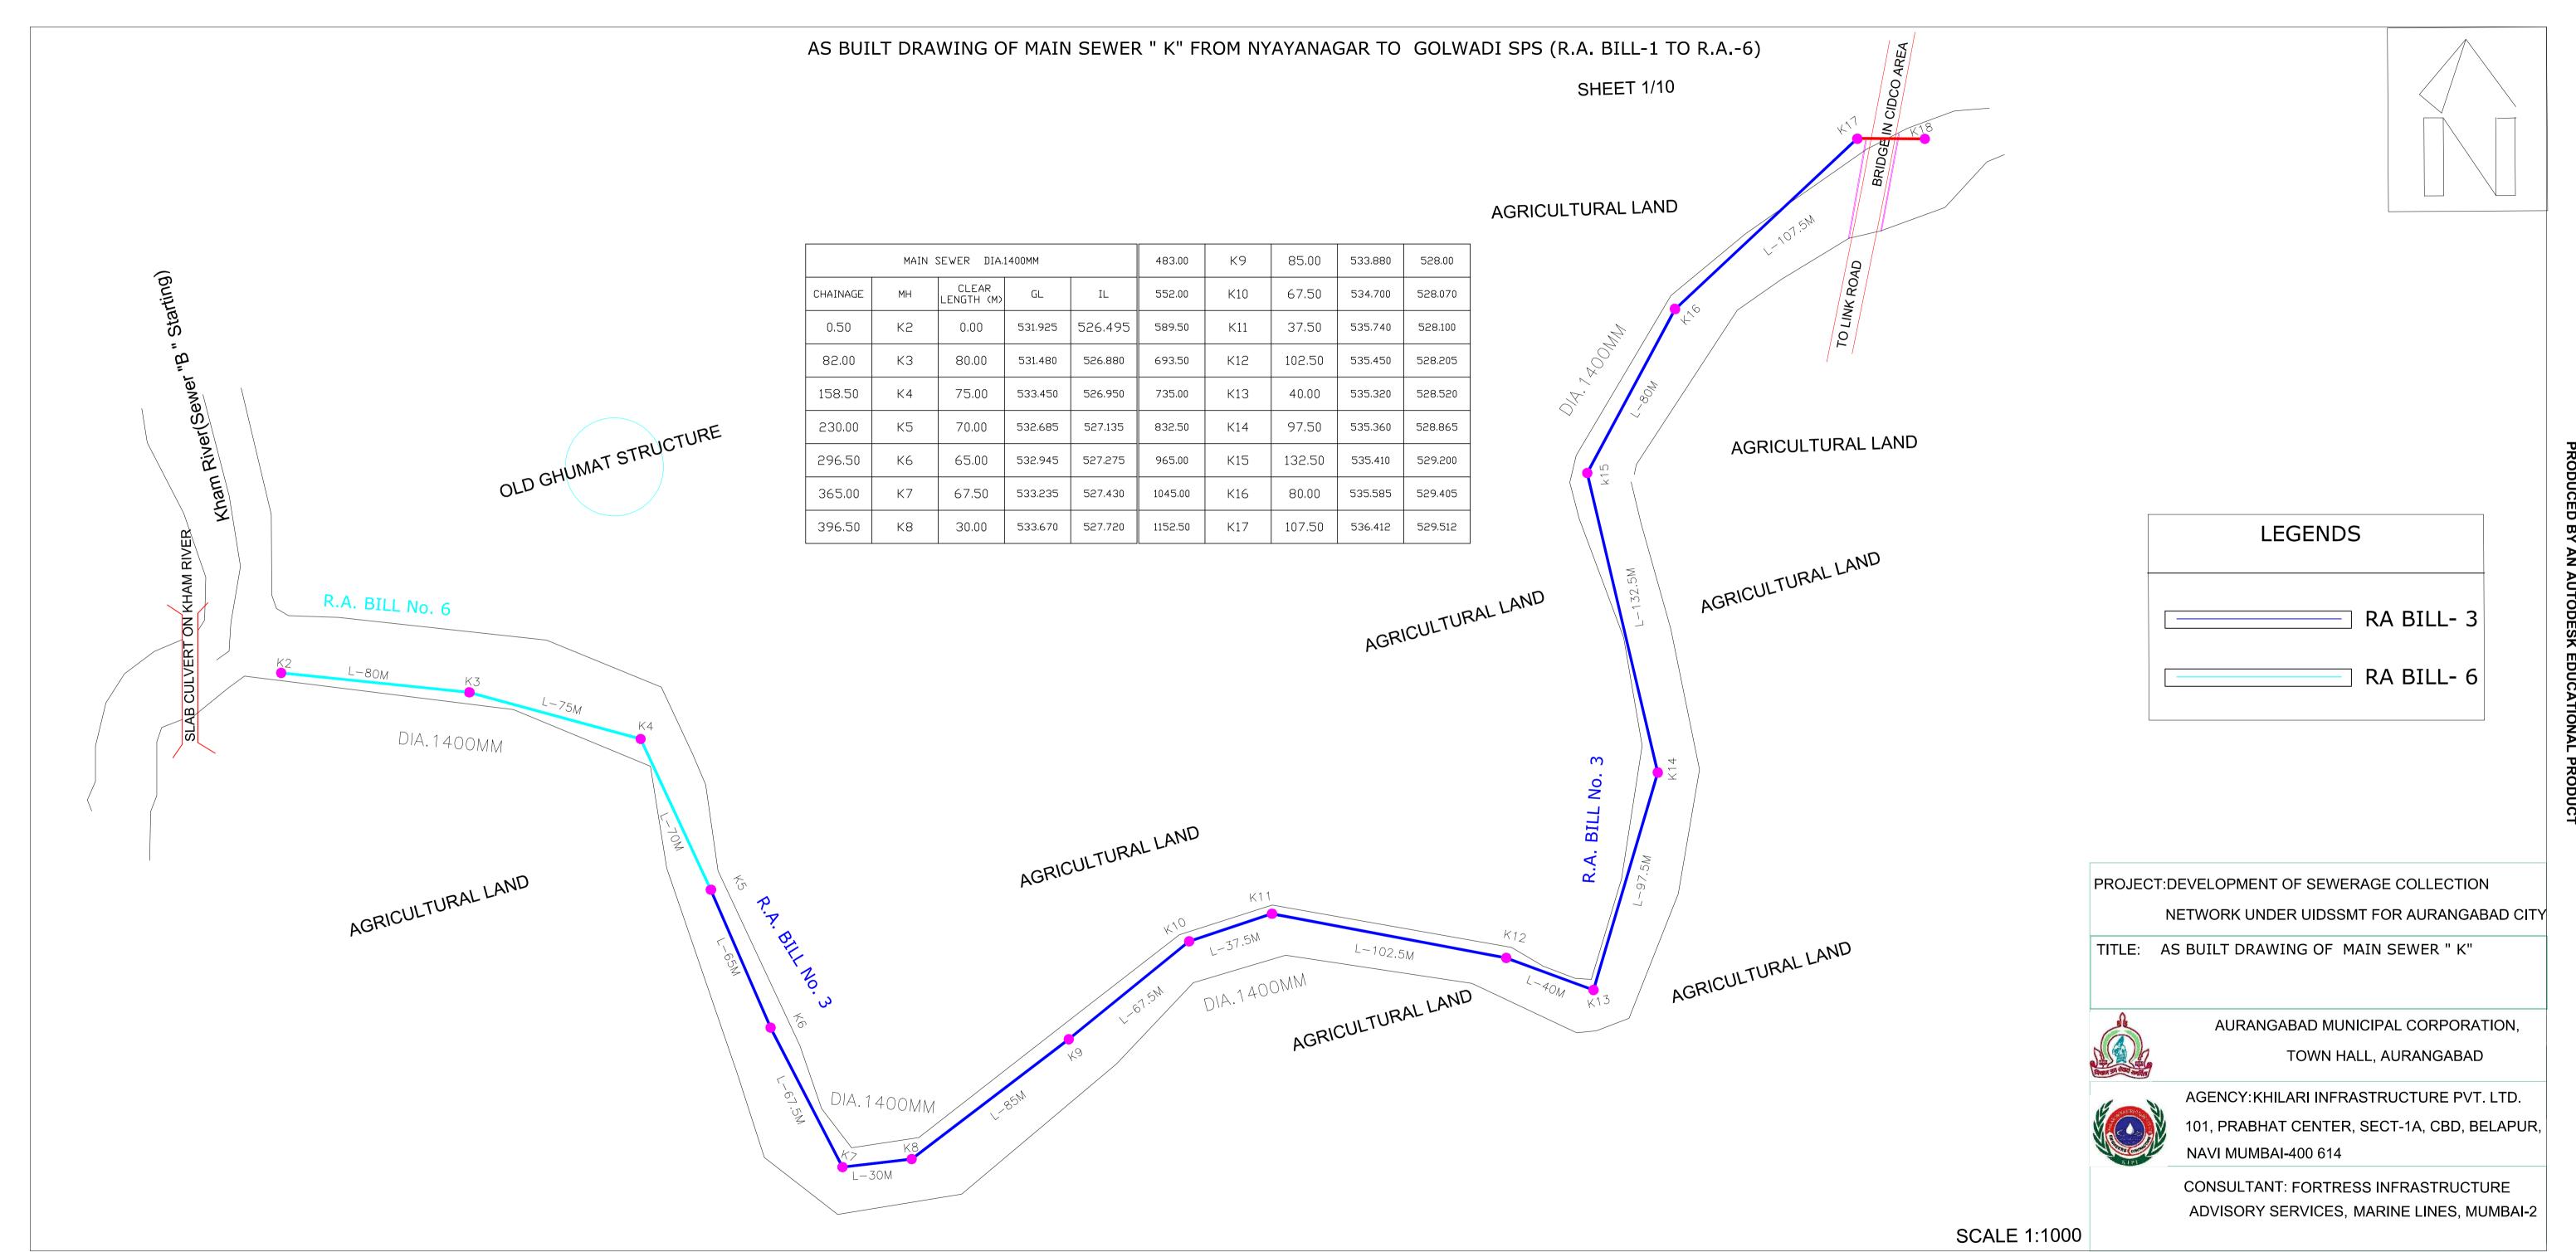

556,915 | 554.470 |
| 476.50                   | E19.8  | 77.50              | 557.262 | 554.555 |
| 497.70                   | E19.9  | 20.00              | 557,100 | 554.850 |
| 538.90                   | E19.10 | 40.00              | 557.310 | 554.890 |
| 577,60                   | E19.11 | 37.50              | 557.700 | 554.960 |
| 605.70                   | E19.12 | 27.50              | 557,820 | 554.990 |

PROJECT:DEVELOPMENT OF SEWERAGE COLLECTION

NETWORK UNDER UIDSSMT FOR AURANGABAD CITY

TITLE: AS BUILT DRAWING OF BRANCH SEWER " E"



AURANGABAD MUNICIPAL CORPORATION,
TOWN HALL, AURANGABAD



AGENCY: KHILARI INFRASTRUCTURE PVT. LTD.

101, PRABHAT CENTER, SECT-1A, CBD, BELAPUR,
NAVI MUMBAI-400 614

CONSULTANT: FORTRESS INFRASTRUCTURE
ADVISORY SERVICES, MARINE LINES, MUMBAI-2









CONSULTANT: FORTRESS INFRASTRUCTURE

SCALE 1:1000

ADVISORY SERVICES, MARINE LINES, MUMBAI-2



PRODUCED BY AN

K29

K30

47.50

2097.20

2146.20

538,170

539,975

532.470

532.875











### AS BUILT DRAWING OF BRANCH SEWER " K" FROM EASYDAY MALL TO SHIVAJI NAGAR RA BILL -6 **LEGENDS** RA BILL- 6 PROJECT: DEVELOPMENT OF SEWERAGE COLLECTION NETWORK UNDER UIDSSMT FOR AURANGABAD CITY BRANCH SEWER "K" DIA 600MM TITLE: AS BUILT DRAWING OF BRANCH SEWER " K" CLEAR GL CHAINAGE MH ΙL LENGTH (M) AURANGABAD MUNICIPAL CORPORATION, 0.00 30,00 K114. 1 567,500 563,965 TOWN HALL, AURANGABAD 76,50 K114. 2 45.00 567,600 564.045 AGENCY: KHILARI INFRASTRUCTURE PVT. LTD. K114. 3 20.00 98.00 568,105 564,155 101, PRABHAT CENTER, SECT-1A, CBD, BELAPUR, NAVI MUMBAI-400 614 164.50 K114. 4 65,00 567,050 56