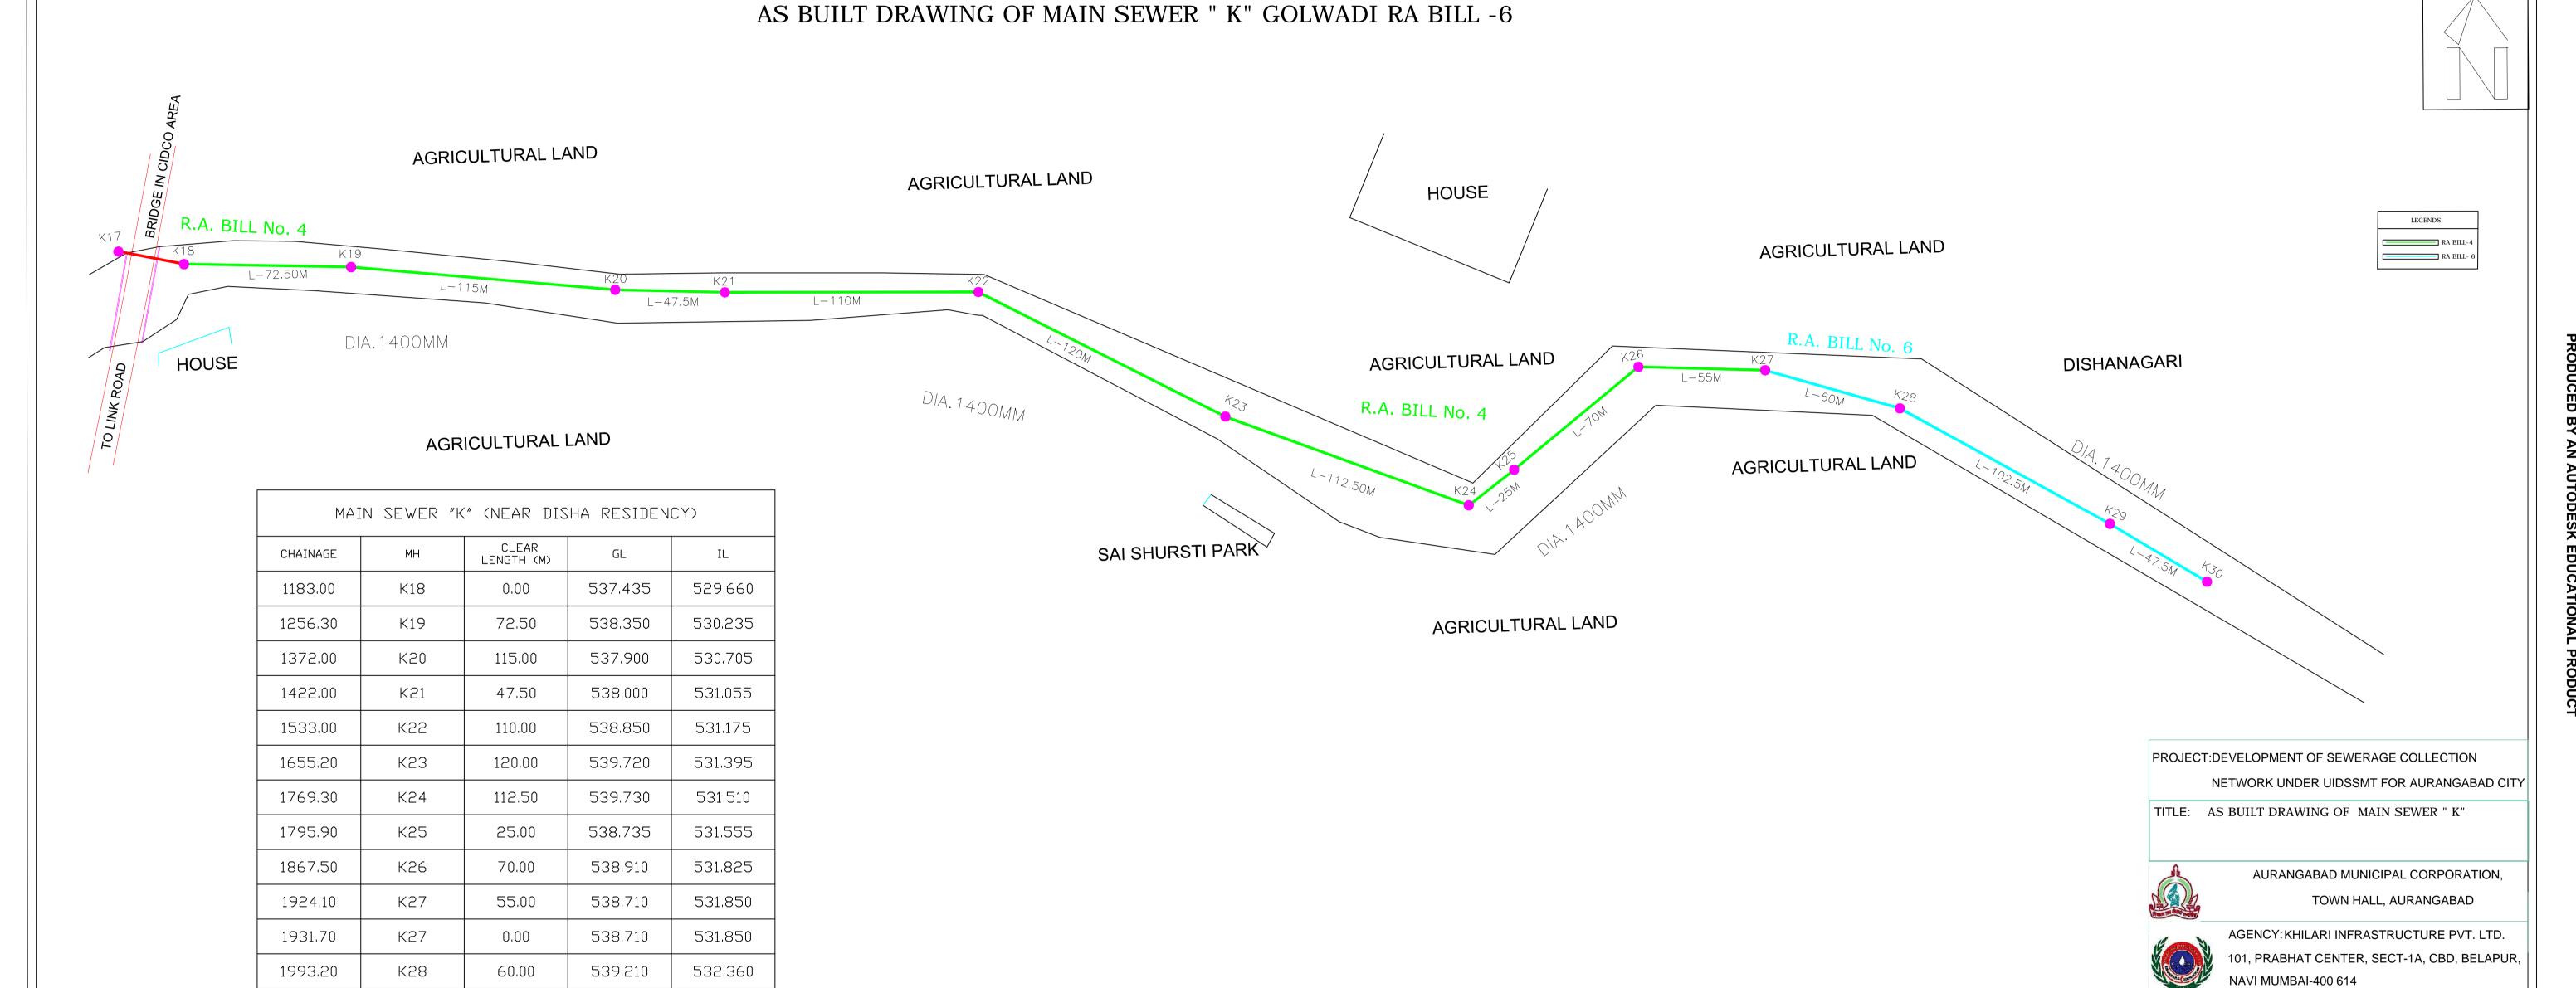

PRODUCED BY AN

K29

K30

47.50

2097.20

2146.20

538,170

539,975

532.470

532.875