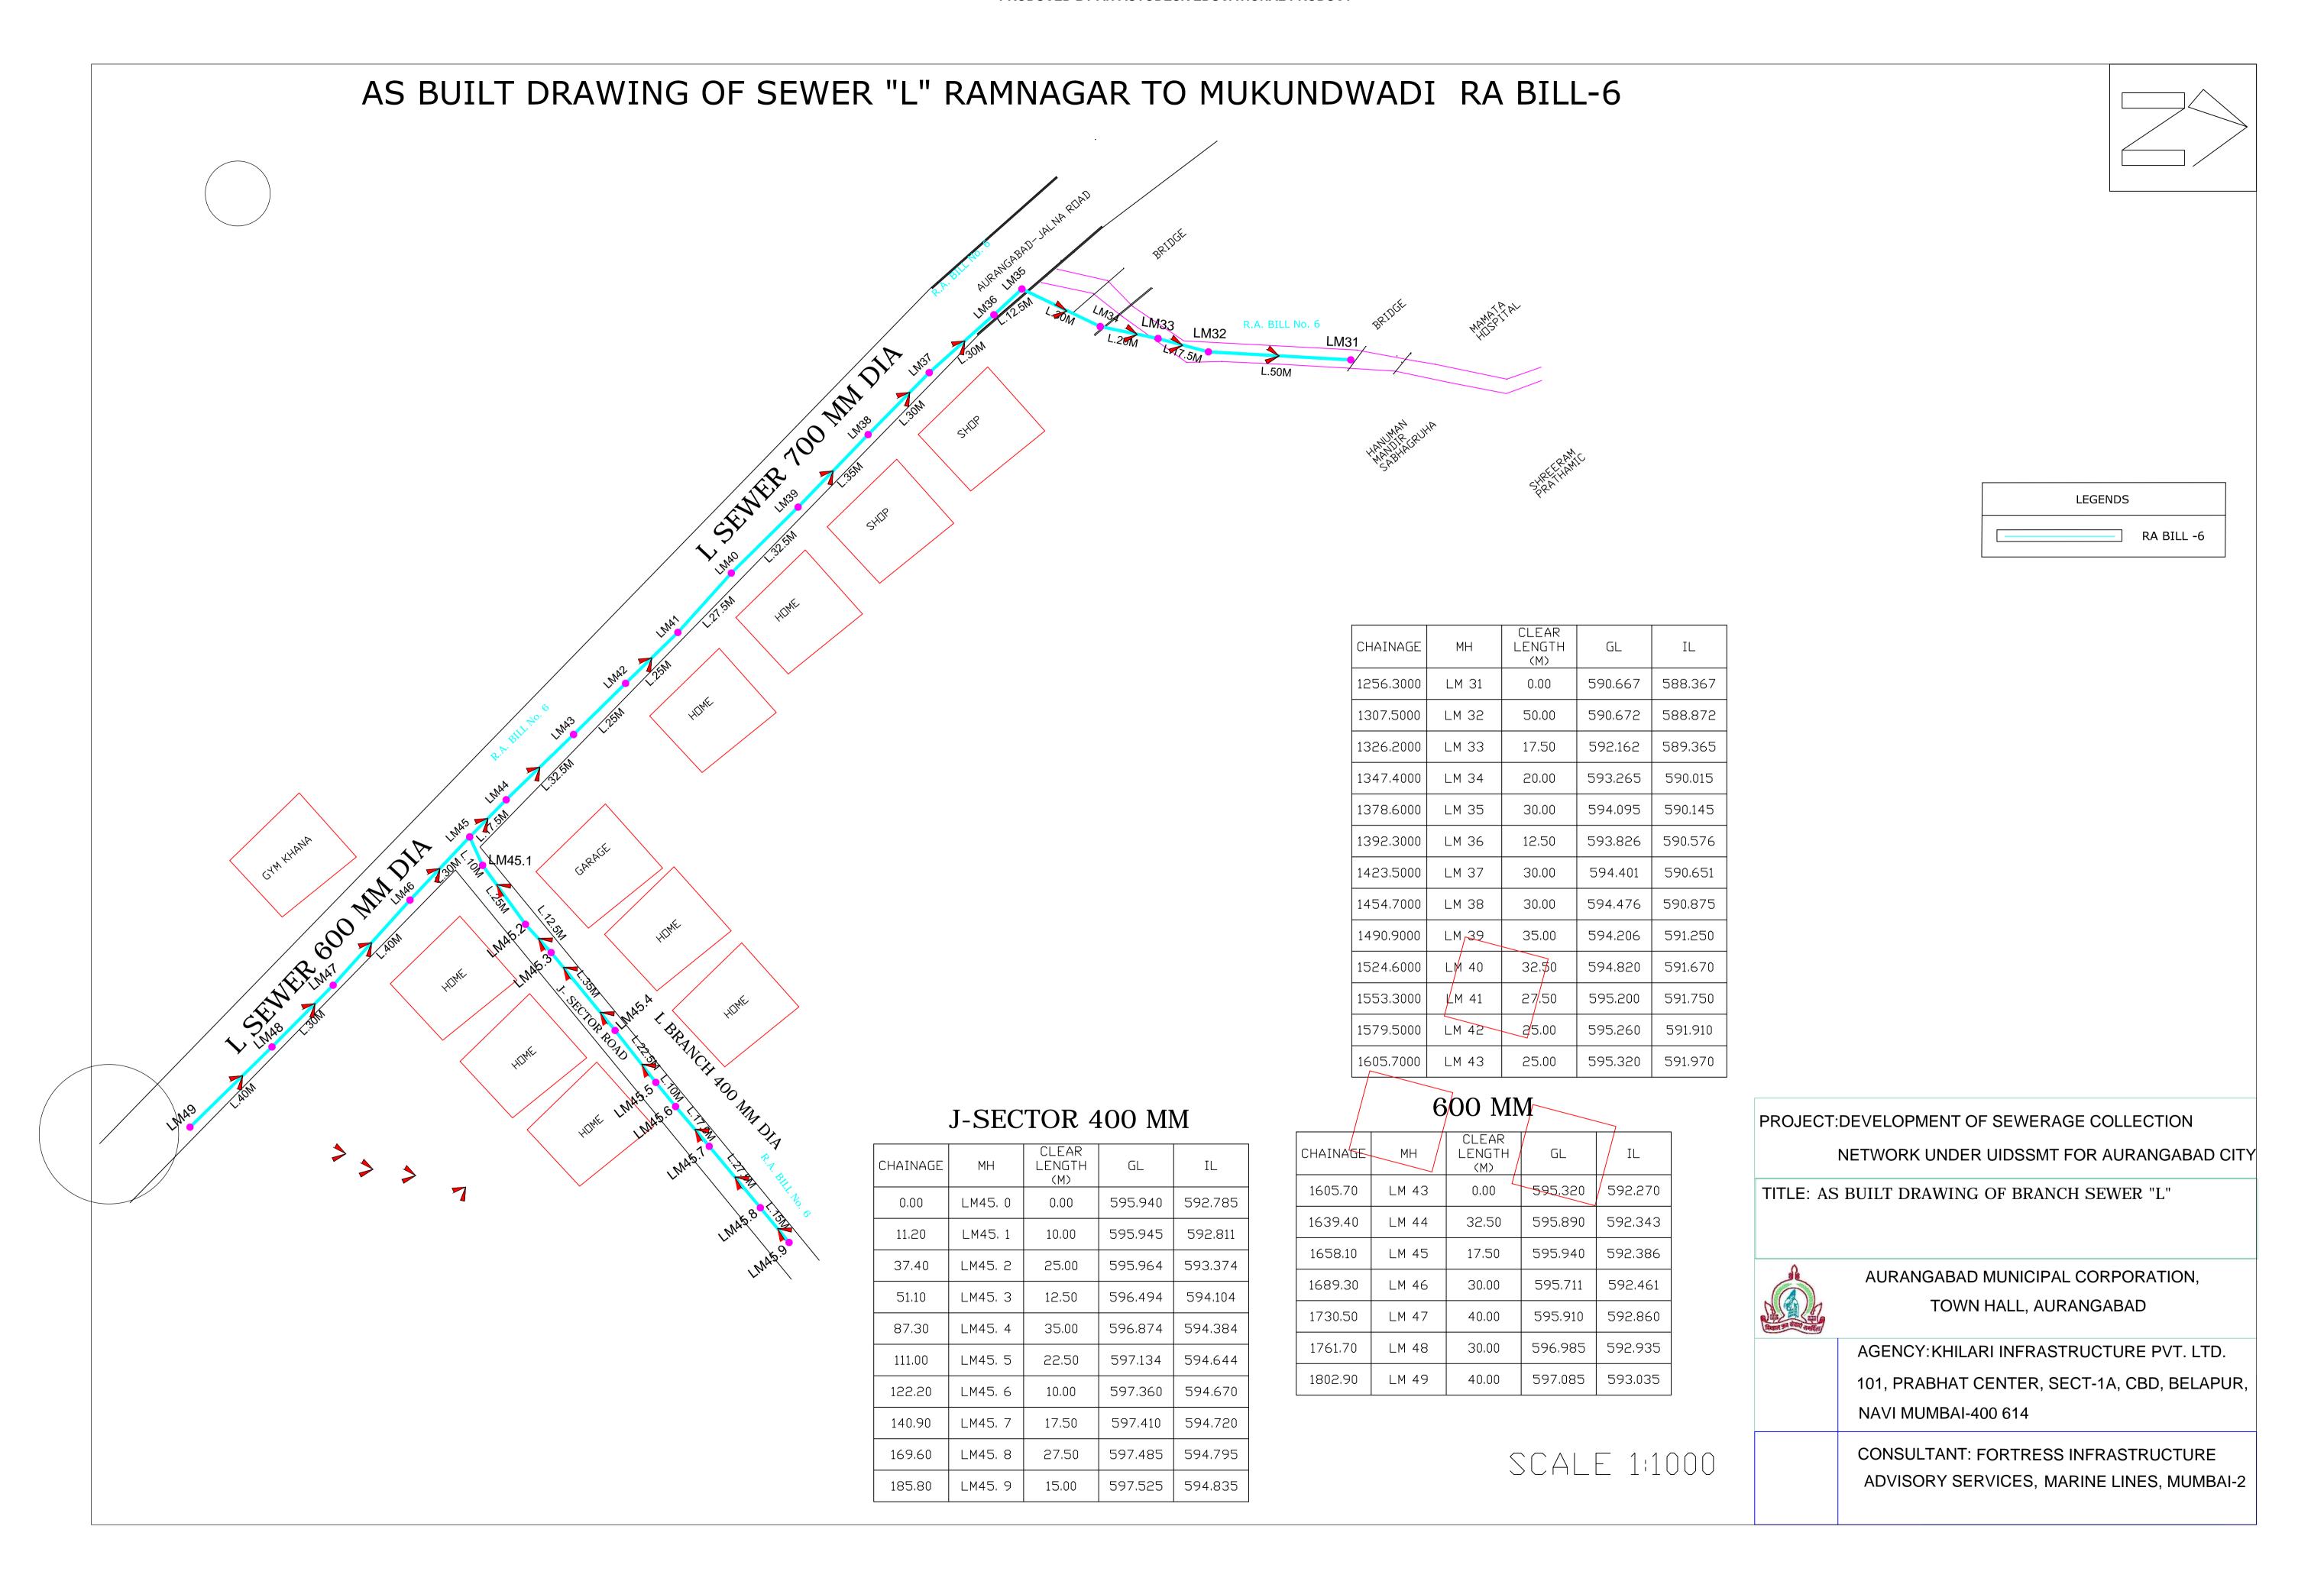

#### NORTH AS BUILT DRAWING OF BRANCH SEWER " D" FROM VARAD GANESH MANDIR TO SHILLEKHANA RA BILL-6 UNDER UNDER MALPANI SHREE RENUKA HOUSE HOUSE HOUSE CONSTRUCTION CONSTRUCTION PLOT NO. 121 D N S BANK CONSTRUCTION HOSPITAL LABOTIORY R.A. BILL No. 6 DS2 DS3 III DS4 DS13 DS12 DRUSTI CYBER PANASONIC NOSE, EYES VARAD HOSPITAL AMBE NIWAS JANKI HOSPITAL I.INSTITUTE MALL JRANTHALA' SHOWROOM MADHUR MILAN SWEETS ANAND BUILDING BRANCH SEWER "D" DIA.800MM CLEAR CHAINAGE GL LENGTH (M) DS1 568,135 00.00 00,00 566,865 **LEGENDS** 21.00 DS2 568,295 567,065 20.00 RA BILL-6 DS3 568,485 567,225 42.00 20.00 DS4 568,715 567,465 60,50 17,50 PROJECT: DEVELOPMENT OF SEWERAGE COLLECTION 76,50 DS5 568,835 567,665 15,00 NETWORK UNDER UIDSSMT FOR AURANGABAD CITY 567,735 95.00 DS6 17,50 569,215 TITLE: AS BUILT DRAWING OF BRANCH SEWER " D" DS7 569,485 567,955 111.00 15.00 AURANGABAD MUNICIPAL CORPORATION, DS8 569,885 568,155 129,50 17.50 TOWN HALL, AURANGABAD 570,105 568,315 148.00 DS9 17,50 AGENCY: KHILARI INFRASTRUCTURE PVT. LTD. 164,00 DS10 570,120 567,430 15.00 101, PRABHAT CENTER, SECT-1A, CBD, BELAPUR, DS11 570,610 568,960 184,00 20.00 NAVI MUMBAI-400 614 CONSULTANT: FORTRESS INFRASTRUCTURE 571.080 569,220 205.00 DS12 20.00 ADVISORY SERVICES, MARINE LINES, MUMBAI-2 SCALE 1:1000 DS13 571,640 569,820 236,00 30,00