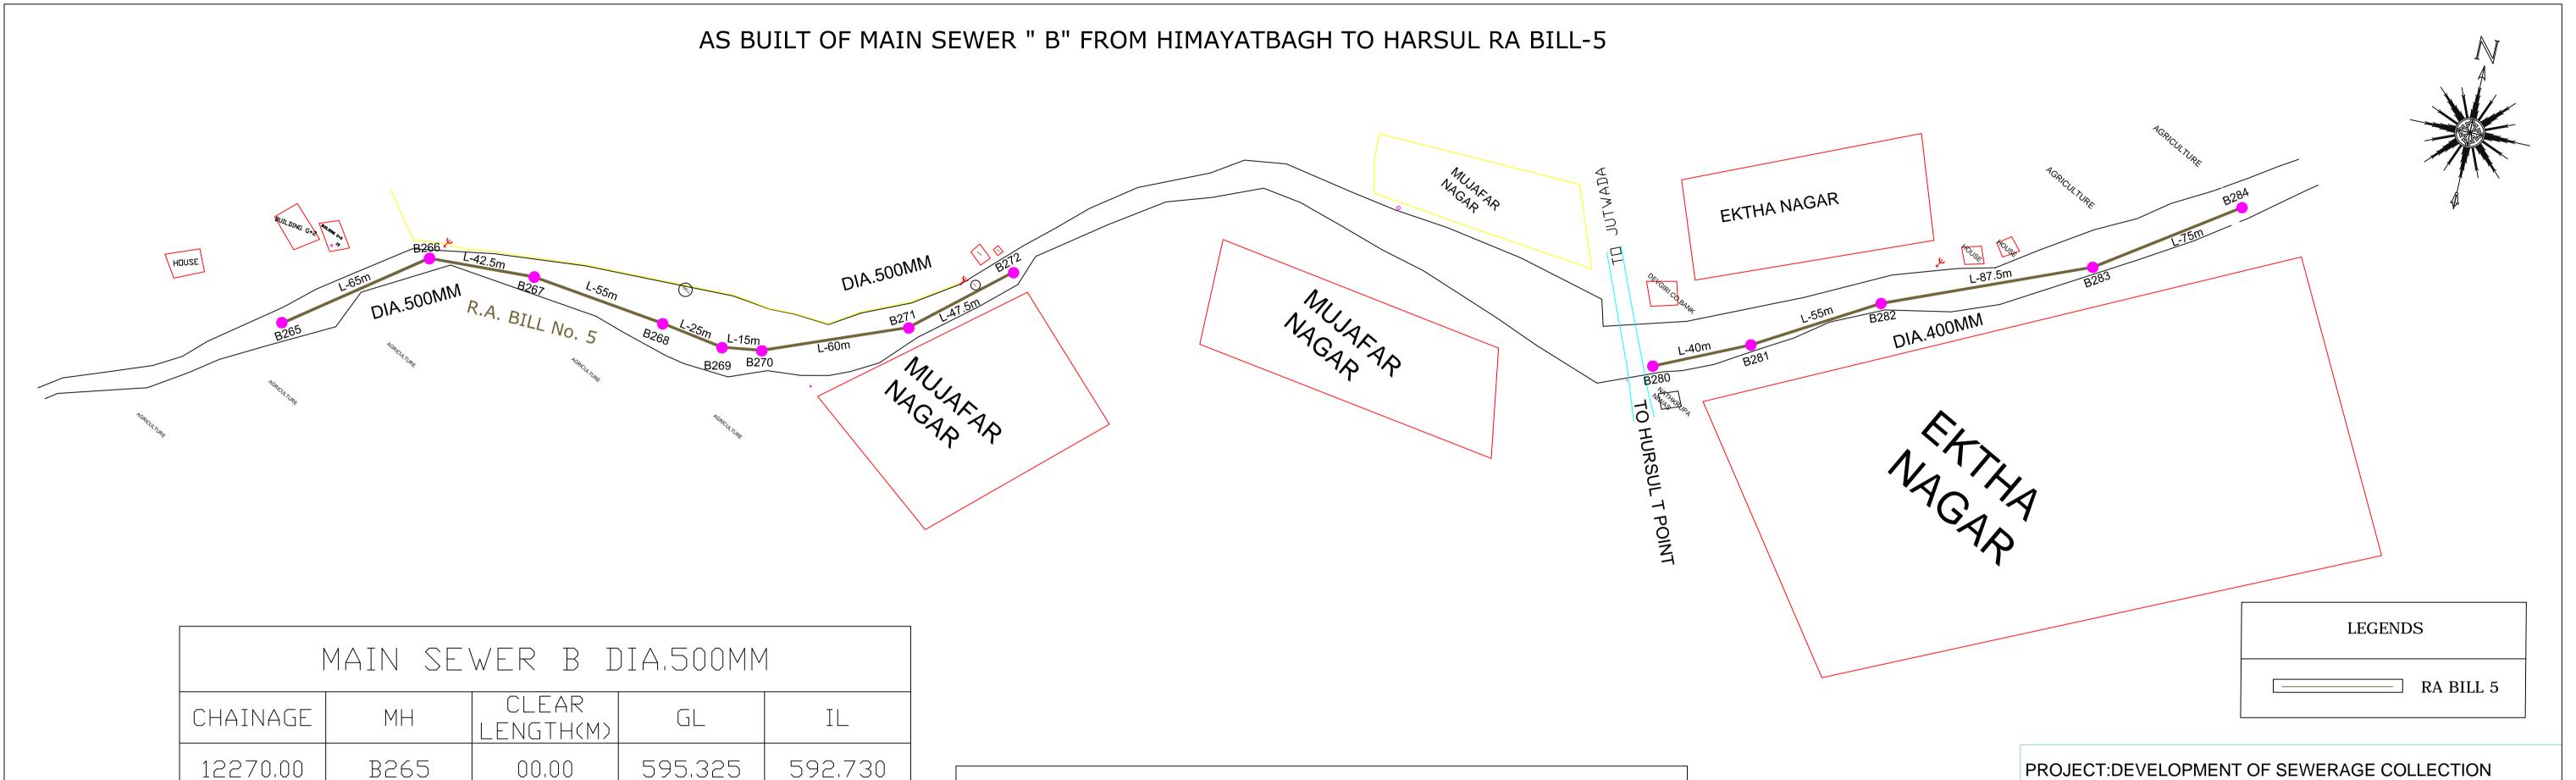

PRODUCED BY AN A

| MAIN SEWER B DIA,400MM |      |                    |         |         |
|------------------------|------|--------------------|---------|---------|
| CHAINAGE               | МН   | CLEAR<br>LENGTH(M) | GL      | IL      |
| 12870.00               | B280 | 00.00              | 597,490 | 594,965 |
| 12911.20               | B281 | 40.00              | 597.670 | 595,115 |
| 12967.40               | B282 | 55.00              | 597.680 | 595.340 |
| 13056.10               | B283 | 87.50              | 598.110 | 595,680 |
| 13132.30               | B284 | 75.00              | 598.370 | 595,985 |

NETWORK UNDER UIDSSMT FOR AURANGABAD CITY

TITLE: AS BUILT OF MAIN SEWER "B" HIMAYATBAGH TO HARSUL

AURANGABAD MUNICIPAL CORPORATION, TOWN HALL, AURANGABAD

AGENCY: KHILARI INFRASTRUCTURE PVT. LTD. 101, PRABHAT CENTER, SECT-1A, CBD, BELAPUR, NAVI MUMBAI-400 614

CONSULTANT: FORTRESS INFRASTRUCTURE ADVISORY SERVICES,

SCALE 1:1000

PRODUCED BY AN AUTODESK EDUCATIONAL PRODUCT

PRODUCED BY AN A