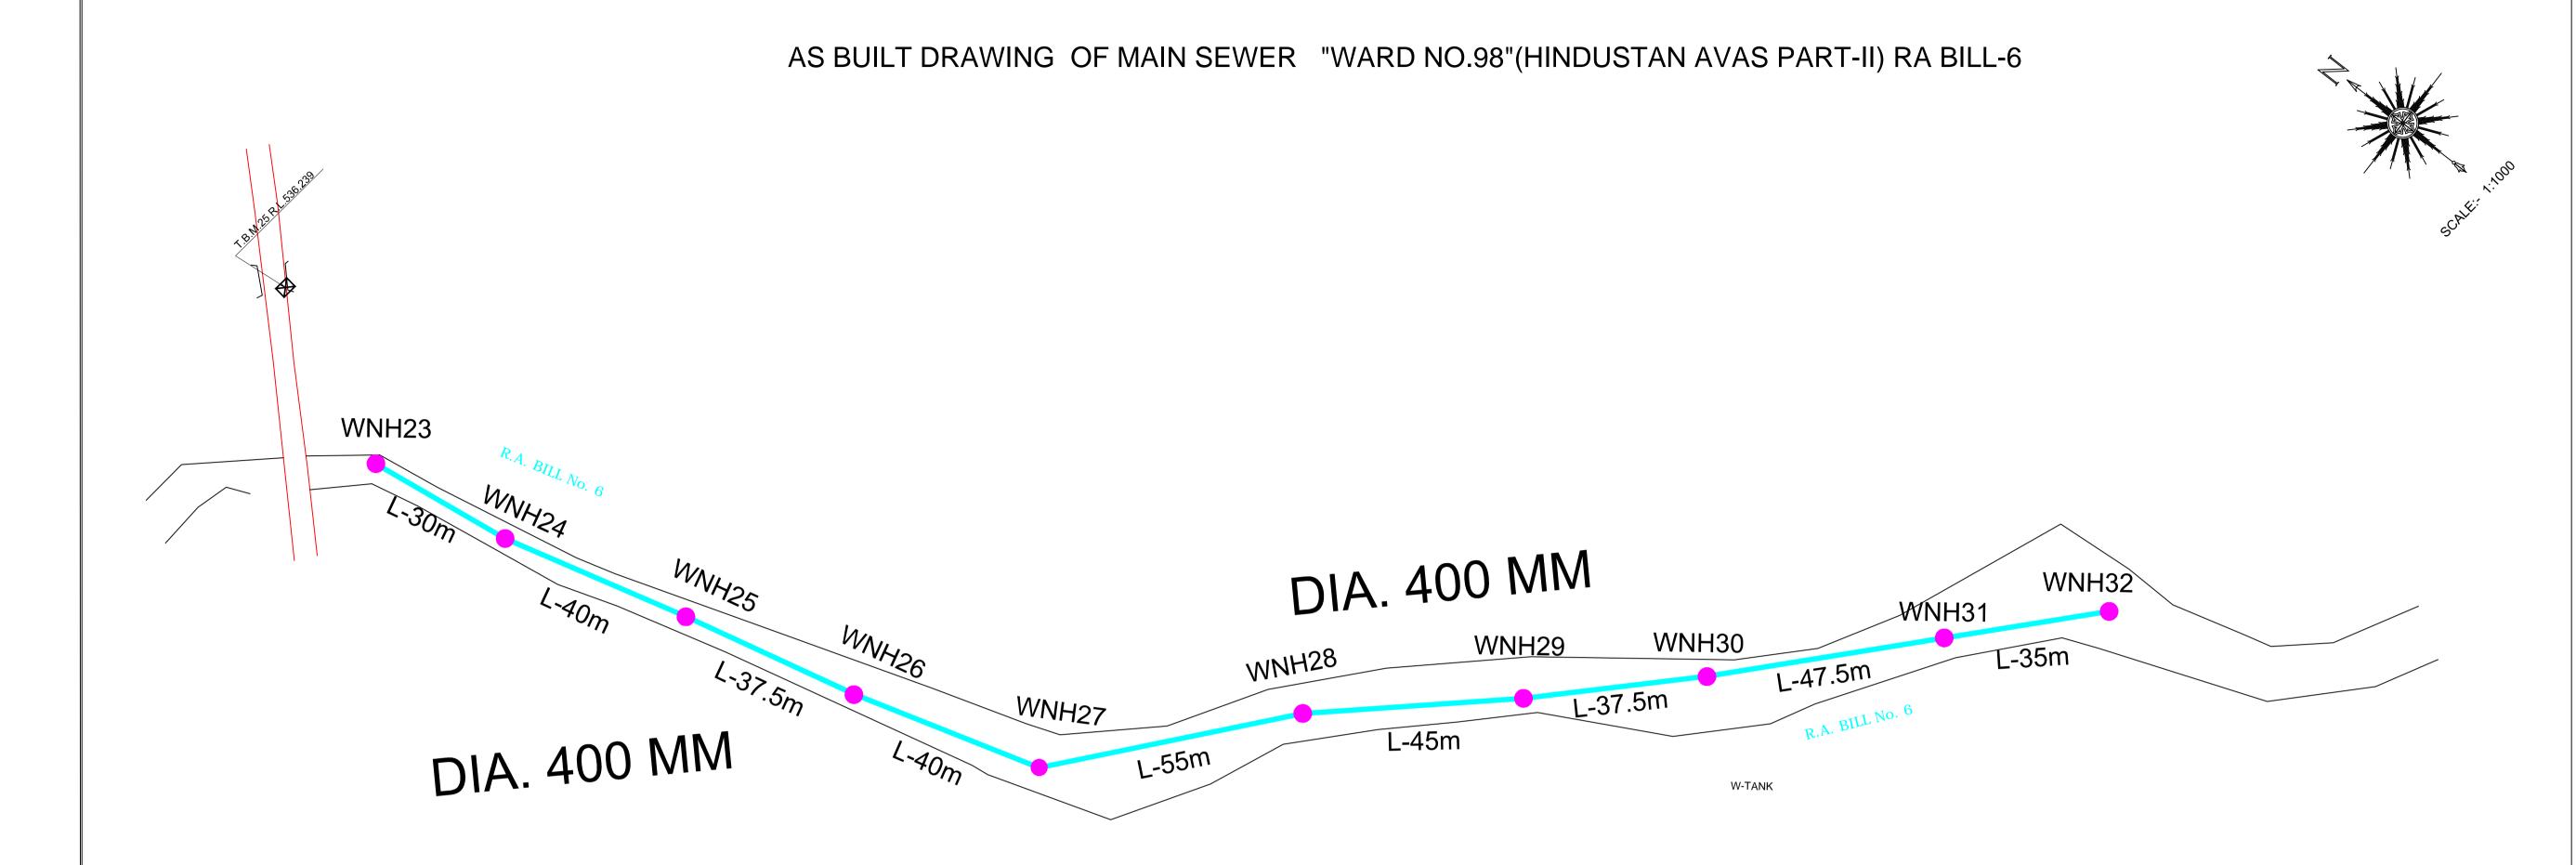

AGENCY: KHILARI INFRASTRUCTURE PVT. LTD.

101, PRABHAT CENTER, SECT-1A, CBD, BELAPUR,
NAVI MUMBAI-400 614

| MAIN SE  | MAIN SEWER WARD-98 (HINDUSTAN AVAS PART-II ) DIA 400MM |                    |         |         |  |
|----------|--------------------------------------------------------|--------------------|---------|---------|--|
| CHAINAGE | MH                                                     | CLEAR<br>LENGTH(M) | GL      | IL      |  |
| 978.40   | WNH23                                                  | 0.00               | 535.345 | 533.210 |  |
| 1009.60  | WNH24                                                  | 30.00              | 535.505 | 533.330 |  |
| 1050,80  | WNH25                                                  | 40.00              | 535.885 | 533.515 |  |
| 1089.50  | WNH26                                                  | 37.50              | 536.060 | 533.630 |  |
| 1130.70  | WNH27                                                  | 40.00              | 536.385 | 533.710 |  |
| 1186.90  | WNH28                                                  | 55.00              | 536.190 | 533.890 |  |
| 1233.10  | WNH29                                                  | 45.00              | 536,615 | 534.120 |  |
| 1271.80  | WNH30                                                  | 37.50              | 536.900 | 534.470 |  |
| 1320.50  | WNH31                                                  | 47.50              | 537.380 | 534.980 |  |
| 1356.70  | WNH32                                                  | 35.00              | 537,800 | 535.150 |  |

LEGENDS

RA BILL -6

PROJECT:DEVELOPMENT OF SEWERAGE COLLECTION

NETWORK UNDER UIDSSMT FOR AURANGABAD CITY

TITLE: AS BUILT OF MAIN SEWER WARD NO-98

(HINDUSTAN AVAS PART-II) FOR SIXTH R.A BILL.

AURANGABAD MUNICIPAL CORPORATION,
TOWN HALL, AURANGABAD