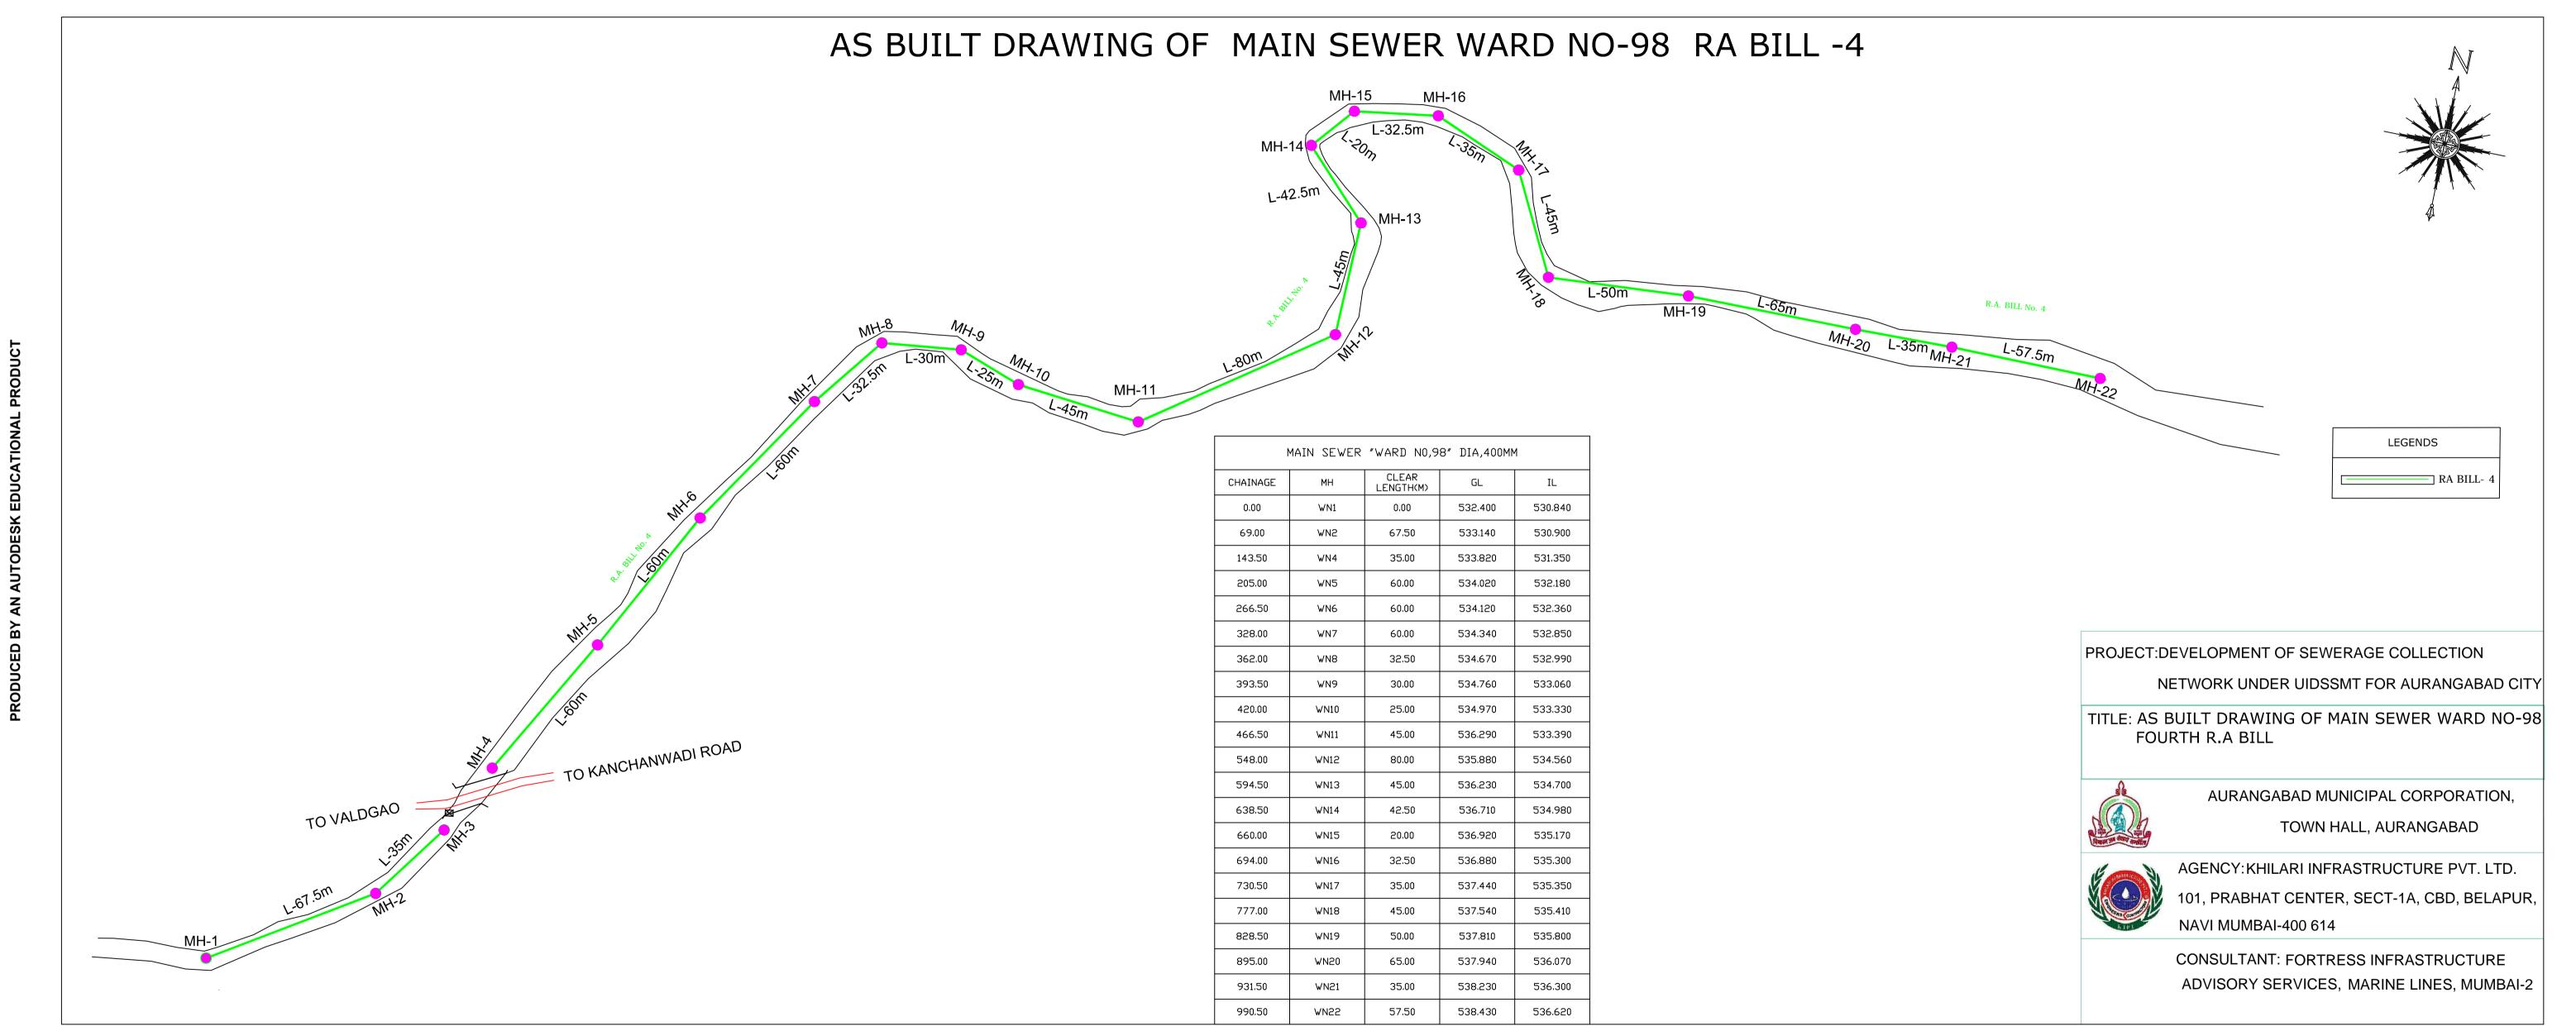

NCH SEWER "K" DURGA CHOWK TO SUTGIRNI CHOWK RA BILL -6 SCALE 1:1000 R.A. BILL No. 6 L- 100M K113 ∠L-47.5M K114 K115 DIA. 900MM **LEGENDS** RA BILL -6 PROJECT: DEVELOPMENT OF SEWERAGE COLLECTION NETWORK UNDER UIDSSMT FOR AURANGABAD CITY TITLE:LONGITUDINAL SECTION OF BRANCH SEWER "K" K SEWER (DURGA CHAUK TO SUTGIRNI CHAUK) DIA 900MM AURANGABAD MUNICIPAL CORPORATION, CLEAR LENGTH (M) TOWN HALL, AURANGABAD GL CHAINAGE MH AGENOXHILARI INFRASTRUCTURE PVT. LTD. K112 567,790 562,515 7517,90 0.00 101, PRABHAT CENTER, SECT-1A, CBD, BELAPUR, K113 100.00 568,040 | 562,745 7619,70 NAVI MUMBAI-400 614 568,475 563,150 7681,50 K114 85,00 CONSULTANT: FORTRESS INFRASTRUCTURE ADVISORY SERVICES, MARINE LINES, MUMBAI-2

569,160 | 563,435

47,50

7756,70

K115







PRODUCED BY AN

































| MAIN SEWER WARD-98 ( NEAR STP PART-I ) DIA 400MM |     |                    |         |         |
|--------------------------------------------------|-----|--------------------|---------|---------|
| CHAINAGE                                         | MH  | CLEAR<br>LENGTH(M) | GL      | IL      |
| 30.00                                            | W1  | 0.00               | 531,172 | 529,190 |
| 71.20                                            | W2  | 40.00              | 531.652 | 529,290 |
| 107.40                                           | W3  | 35.00              | 531.800 | 529,370 |
| 148.60                                           | W 4 | 40.00              | 531.700 | 529,430 |
| 204.80                                           | W5  | 55.00              | 532.350 | 529.54