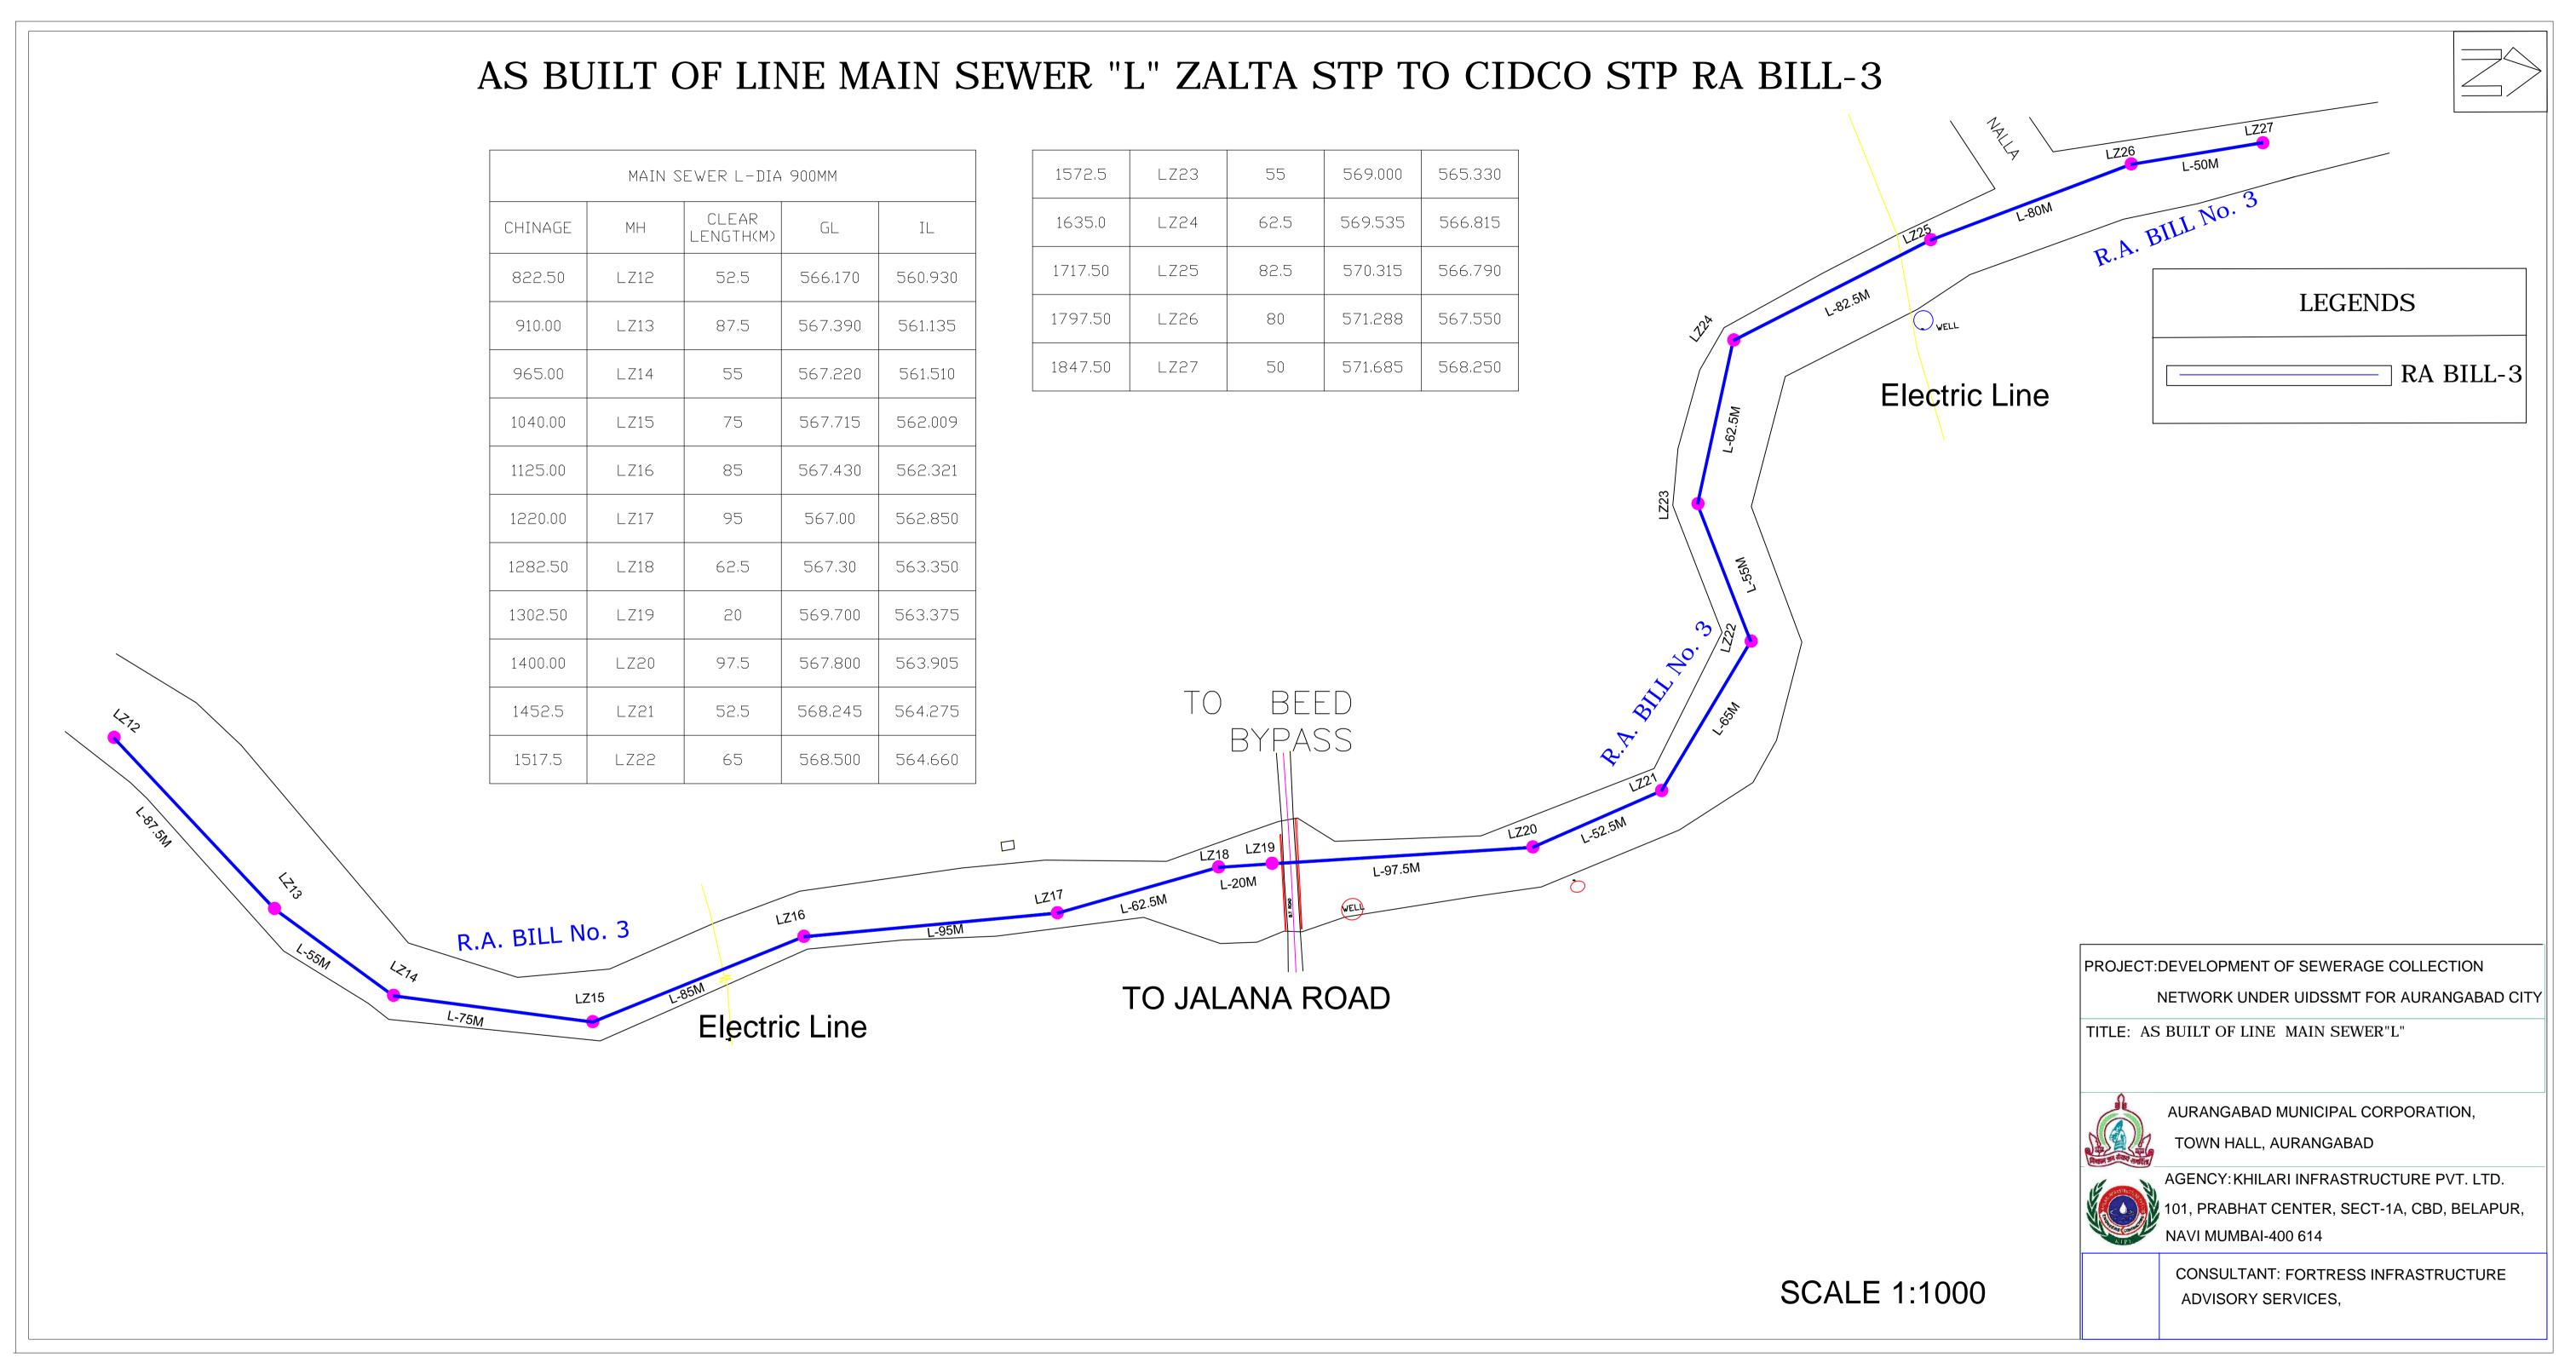

| MAIN SEWER A DIA 400MM |     |                    |        |        |  |
|------------------------|-----|--------------------|--------|--------|--|
| CHAINAGE               | МН  | CLEAR<br>LENGTH(M) | GL     | IL     |  |
| 2135,25                | A39 | 32.50              | 561.30 | 558.22 |  |
| 2184.25                | A40 | 47.50              | 561.28 | 558.55 |  |
| 2248,25                | A41 | 62,50              | 561,50 | 588.82 |  |
| 2317.25                | A42 | 67,50              | 561.87 | 559,27 |  |
| 2398.75                | A43 | 80.00              | 562,58 | 569.77 |  |
| 2482.75                | A44 | 82.50              | 563,26 | 560,19 |  |
| 2488.50                | A45 | 5.00               | 563,28 | 560,19 |  |
| 2496.75                | A46 | 7.50               | 563,20 | 560,33 |  |
| 2545.75                | Α47 | 47.50              | 563.24 | 560,53 |  |
| 2556,50                | A48 | 10.00              | 563,24 | 560,58 |  |
| 2593,00                | A49 | 35.00              | 564.72 | 560.76 |  |
| 2613.75                | A50 | 20.00              | 564.40 | 560,99 |  |

PRODUCED BY AN A

| MAIN SEWER A DIA-400MM |     |                    |         |         |
|------------------------|-----|--------------------|---------|---------|
| CHAINAGE               | МН  | CLEAR<br>LENGTH(M) | GL      | IL      |
| 2613.75                | A50 | 20.00              | 564,400 | 560,985 |
| 2697.75                | A51 | 82.50              | 564,610 | 561,505 |
| 2751.75                | A52 | 52.50              | 564,840 | 562.135 |
| 2853,25                | A53 | 100.00             | 565,755 | 562.840 |
| 2912.25                | A54 | 57.50              | 567.020 | 564.500 |
| 2966,25                | A55 | 52.50              | 567,265 | 565,115 |
| 3000.25                | A56 | 32.50              | 566,860 | 565,125 |
| 3056.75                | A57 | 55.00              | 567,430 | 565,245 |
| 3110.75                | A58 | 52.50              | 567,980 | 565,655 |
| 3157.25                | A59 | 45.00              | 567,620 | 565.725 |
| 3238,75                | A60 | 80.00              | 569,330 | 556,155 |