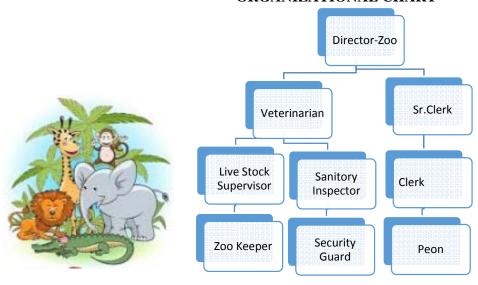

## ORGANIZATIONAL CHART

# HUMAN RESOURCES MANPOWER OF ZOO

| Sr.No. | Designation      | Number of Sanctioned Posts       | Names of the       |
|--------|------------------|----------------------------------|--------------------|
|        |                  |                                  | incumbent          |
| 1      | Zoo Director     | 1                                | Dr. B. S. Naikwade |
| 2      | Zoo Veterinarian | 1                                | Dr. K. M. Inamdar  |
|        |                  | (Proposed in Staffing Pattern of | (Contract Basis)   |
|        |                  | Corporation)                     |                    |
| 3      | Zoo Biologist    | 1                                | -                  |
|        |                  | (Proposed in Staffing Pattern of |                    |
|        |                  | Corporation)                     |                    |
| 4      | Lab-technician   | 1                                | -                  |
|        |                  | (Proposed in Staffing Pattern of |                    |
|        |                  | Corporation)                     |                    |
| 5      | Dresser          | 1                                | -                  |
|        |                  | (Proposed in Staffing Pattern of |                    |
|        |                  | Corporation)                     |                    |
| 6      | Keeper           | 35                               | 35                 |
| 7      | Live Stock       | 1                                | Sanjay Nandan      |
|        | Supervisor       |                                  | (Daily wages)      |