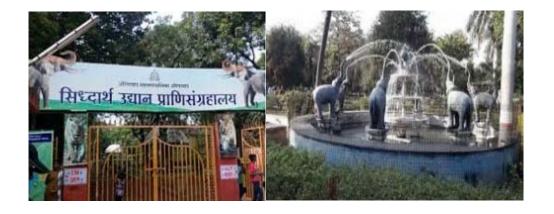

Aurangabad Municipal Corporation established a small zoo during the year 1984, which was named Siddhartha Garden Aurangabad Municipal Corporation Zoo. This Zoo is located in the heart of the city near central Bus stand. The geographic location of this zoo is 19<sup>o</sup> 52'46 N, 75<sup>o</sup> 18' 57 E, previously sprawled over an area of about 14acres. After approval of its Master Plan in 2014, Land from the Garden side has been increased to 34 acres to give adequate space to enclosures of animals housed in zoo. This was approved in General Body Meeting in AMC wide resolution no.574 and dt.18.08.2009. The main